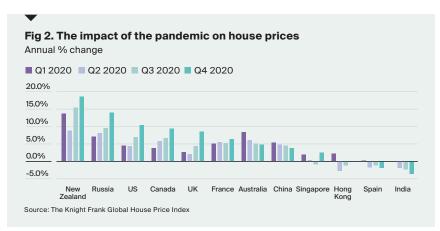

Several markets including New Zealand (19%), Russia (14%) the US (10%), Canada and the UK (both 9%) accelerated up the rankings in the last three months (Figure 2).

Low interest rates are fuelling demand whilst inventory levels are tight in some markets with sellers reluctant to market their property until they can identify their next home.

With travel bans in place, demand is coming from domestic buyers who have reassessed their lifestyles since the pandemic hit, many now seeking home offices and outdoor space.

But not all markets are on the up, Europe is one world region where a gulf is emerging. Austria (10%), Germany (8%) and France (6%) are moving ahead of Italy (1%) and Spain (-2%). Strict lockdowns, rising unemployment and a surplus of supply in some areas is leading to weaker price inflation in these Southern European economies. Asia Pacific's performance remains surprisingly anaemic given its relatively efficient handling of the pandemic.

Although New Zealand sits in second place, the region's next highest ranking is Japan (5%) in 27th place. Housing

demand and hence price growth remains city-focused not countrywide in Asia.

Hong Kong and Malaysia both saw annual price growth slip into negative territory and even Singapore's rate of growth was muted at 2.5%.