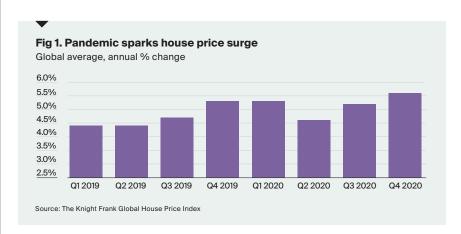

## Globally, residential prices are rising at their fastest rate in nearly three years.

Prices increased by 5.6% on average in 2020, up from 5.3% in 2019 (figure 1).

Some 89% of countries and territories saw prices increase in 2020, with several emerging markets performing strongly including Turkey which leads the index for the fourth consecutive quarter.