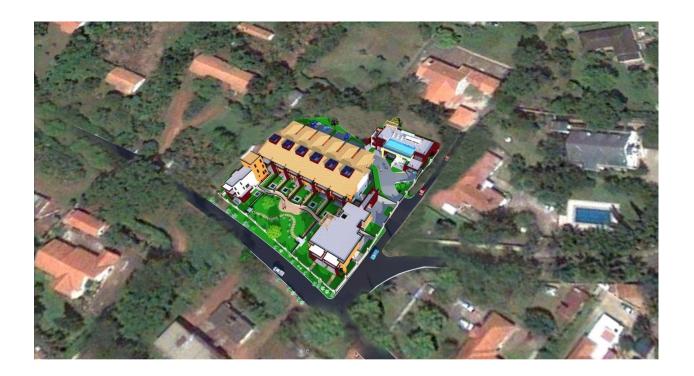

# Introduction

57B is a small and exclusive development, nestled at the foot of the tranquil Mbuya hill at the shores of Lake Victoria in Kampala, Uganda.

The development consists of nine 4 bedroom luxury triplexes, one 3 bedroom luxury duplex and one 1 bedroom duplex.

#### Tropical gardens

Whether it is for play, or meditation, leisurely strolls or an evening to watch the sunset, our lush tropical gardens with their full grown trees are the ideal place.

#### Roof top Health club and swimming pool

The roof top offers a complete entertainment experience with its infinity swimming pool, bar, and barbeque zone. Its location also offers the most expansive views to the lake.