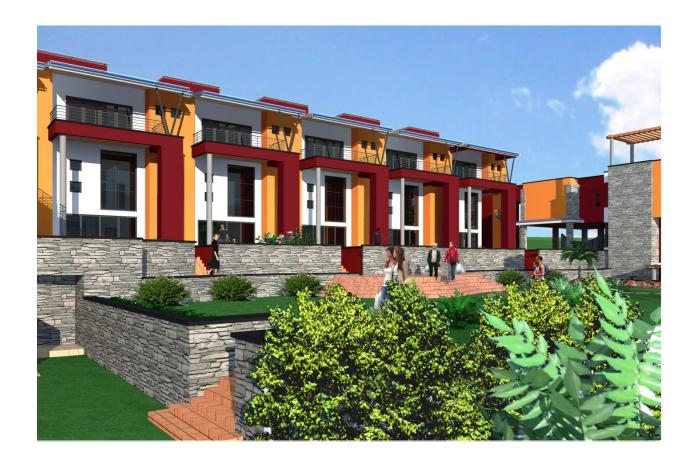

# Tropical Luxury at 57B

A small and exclusive development of 11 luxury apartments

Our rich colourful plastered walls and natural stone and brick merge with the green trees to create a place where we celebrate the modern and the tropical

# Introduction

57B is a small and exclusive development, nestled at the foot of the tranquil Mbuya hill at the shores of Lake Victoria in Kampala, Uganda.

The development consists of nine 4 bedroom luxury triplexes, one 3 bedroom luxury duplex and one 1 bedroom duplex.

#### 4 bedroom Luxury triplex

This is an expansive family dwelling with the utmost in luxurious tropical living. The carefully thought out interior spaces are spread out on three floors. The three floors are linked by a graceful curved steel and timber staircase.

Each apartment has 4 ensuite bedrooms. The apartment also has a double volume lounge which opens out onto a terrace and private tropical garden fitted with a Jacuzzi. In addition each apartment has a family room and a laundry plus a spacious open-plan kitchen that opens out onto a dining area and a patio.

In order to ensure privacy and take advantage of the views and natural breezes from Lake Victoria, the master suite is located at the top floor.