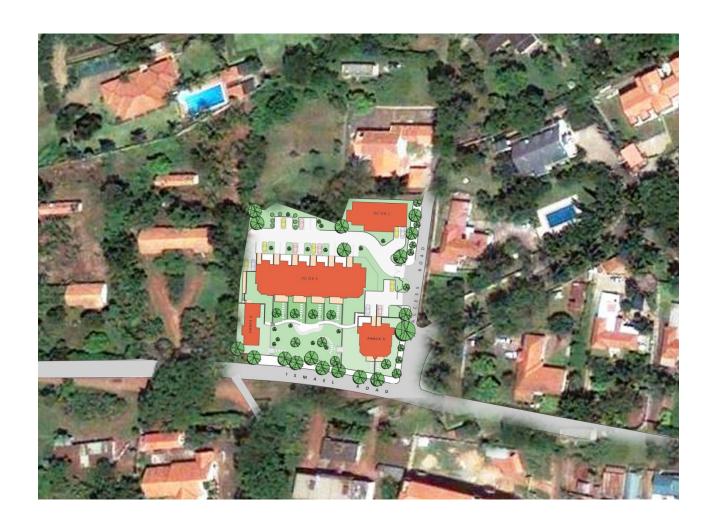

# Introduction

57B is a small and exclusive development, nestled at the foot of the tranquil Mbuya hill at the shores of Lake Victoria in Kampala, Uganda.

The development consists of nine 4 bedroom luxury triplexes, one 3 bedroom luxury duplex and one 1 bedroom duplex.

#### **Recreational Facilities**

In addition to the luxuries within each apartment, the development has exceptional shared recreational facilities. These include the following

#### Tropical gardens

Whether it is for play, or meditation, leisurely strolls or an evening to watch the sunset, our lush tropical gardens with their full grown trees are the ideal place.

#### Roof top Health club and swimming pool

The roof top offers a complete entertainment experience with its infinity swimming pool, bar, and barbeque zone. Its location also offers the most expansive views to the lake.