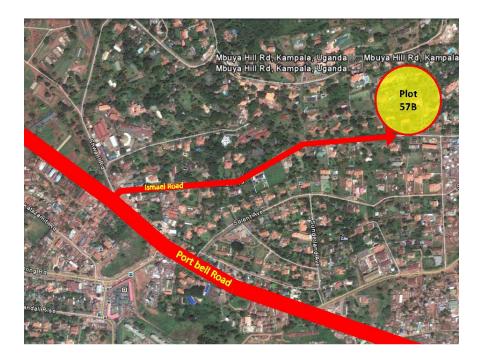

# Introduction

57B is a small and exclusive development, nestled at the foot of the tranquil Mbuya hill at the shores of Lake Victoria in Kampala, Uganda.

The development consists of nine 4 bedroom luxury triplexes, one 3 bedroom luxury duplex and one 1 bedroom duplex.