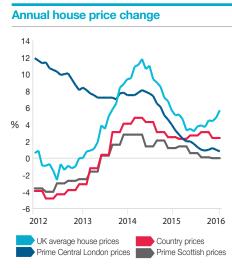

## Key facts April 2016

UK house prices rose by 0.8% in March, taking annual growth to 5.7%

<u>Prime central London prices</u> were unchanged on the month, have risen by 0.8% over the last 12 months

Prime central London rents fell by 1% on the year in March, however tenancies agreed rose by 12%

Prime Country house prices in England & Wales are up 2.4% yearon-year, while prime Scottish house prices were flat on an annual basis

GRÁINNE GILMORE Head of UK Residential Research

"Markets are becoming more polarised, with geographical location and price band key in determining price performance".

### Prime market update

Prices in prime central London remained unchanged in March and are broadly flat on the year, up by 0.8%. However, this headline figure masks noteworthy variations within this relatively small market, as the map below shows. While prices in Knightsbridge are down 6.8% on the year, values in the City of London and its eastern fringe are up by 8.1%. As a result of this multispeed prime central London (PCL) market, Knight Frank has, for the first time, split its forecasts for the area, into East PCL and West PCL. <u>Our forecasts</u> are available in the research library at knightfrank.com.

In the prime country market, prices rose by 0.3% in Q1 underpinned by a flurry of activity in the run up to the new stamp duty deadline on April 1st, especially in the sub-£1m price

**Price change** 

Annual and quarterly change in prime country property values

Source: Knight Frank Research

band, where prices are up 4% year-onyear. However across the whole market, the increased price sensitivity of buyers has partly fed into the slowdown in annual price growth from a peak in 5.2% in 2014 to 2.4% at the end of Q1 this year.

Values in the prime Scottish market remain unchanged on the year. The introduction of the Land and Buildings Transaction Tax (LBTT) in April last year has weighed on market activity, although there has been a pick-up in sales in the first three months of the year ahead of the introduction of the additional 3% LBTT for additional purchases in April. This activity, like much of that over the last year to 18 months, has been concentrated in urban and commuter markets. This is reflected in a slightly higher 1% annual growth in prime Edinburgh prices.