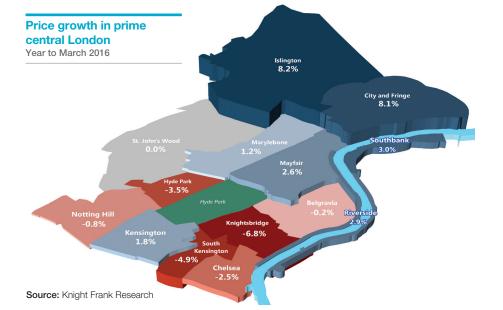

### Prime market update

Prices in prime central London remained unchanged in March and are broadly flat on the year, up by 0.8%. However, this headline figure masks noteworthy variations within this relatively small market, as the map below shows. While prices in Knightsbridge are down 6.8% on the year, values in the City of London and its eastern fringe are up by 8.1%. As a result of this multispeed prime central London (PCL) market, Knight Frank has, for the first time, split its forecasts for the area, into East PCL and West PCL. <u>Our forecasts</u> are available in the research library at knightfrank.com.