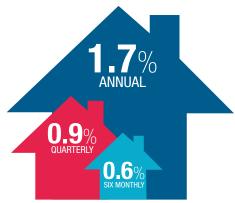

Prime rents in the home counties are up 1.7% year-on-year.

#### **Rental value growth in the Home** Counties Q1 2016

Source: Knight Frank Research