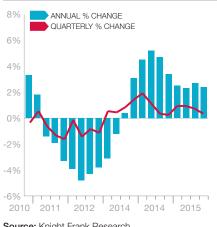

In the prime country market, prices rose by 0.3% in Q1 underpinned by a flurry of activity in the run up to the new stamp duty deadline on April 1st, especially in the sub-£1m price

**Price change** 

Annual and quarterly change in prime country property values

Source: Knight Frank Research

band, where prices are up 4% year-onyear. However across the whole market, the increased price sensitivity of buyers has partly fed into the slowdown in annual price growth from a peak in 5.2% in 2014 to 2.4% at the end of Q1 this year.