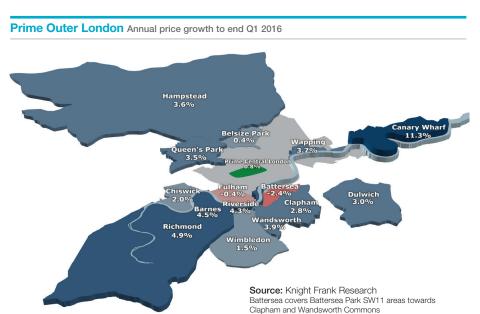

ral Election – these are available on our blog.

### Prime market update

Prices in prime central London remained unchanged in March and are broadly flat on the year, up by 0.8%. However, this headline figure masks noteworthy variations within this relatively small market, as the map below shows. While prices in Knightsbridge are down 6.8% on the year, values in the City of London and its eastern fringe are up by 8.1%. As a result of this multispeed prime central London (PCL) market, Knight Frank has, for the first time, split its forecasts for the area, into East PCL and West PCL. <u>Our forecasts</u> are available in the research library at knightfrank.com.

There is a similar localised pattern in prime outer London, as the map shows.



#### **UK RESIDENTIAL MARKET UPDATE APRIL 2016**



Prices are also performing differently across price bands, with properties valued at less than £1m and at between £1m and £2m rising by 3.3% and 3.2% respectively over the last 12 months, compared to a 1% fall for properties priced at between £5m and £10m.

In the prime country market, prices rose by 0.3% in Q1 underpinned by a flurry of activity in the run up to the new stamp duty deadline on April 1st, especially in the sub-£1m price

**Price change** 

Annual and quarterly change in prime country property values



Source: Knight Frank Research

band, where prices are up 4% year-onyear. However across the whole market, the increased price sensitivity of buyers has partly fed into the slowdown in annual price growth from a peak in 5.2% in 2014 to 2.4% at the end of Q1 this year.

Value