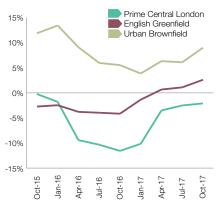

FIGURE 1 Residential development land prices

Source: Knight Frank Research

FIGURE 2 Annual change in average land values

Source: Knight Frank Research

PATRICK GOWER Associate, Residential Research

Follow Patrick at @patrickgower

### **Prime Central London Development Land Index**

| Date   | Index  | 12-month<br>% change | 6-month % change | 3-month<br>% change |
|--------|--------|----------------------|------------------|---------------------|
| Dec-15 | 148.15 | -0.2%                | -1.1%            | -1.1%               |
| Mar-16 | 145.83 | -1.8%                | -2.7%            | -1.6%               |
| Jun-16 | 135.79 | -9.4%                | -8.3%            | -6.9%               |
| Sep-16 | 134.42 | -10.3%               | -7.8%            | -1.0%               |
| Dec-16 | 131.06 | -11.5%               | -3.5%            | -2.5%               |
| Mar-17 | 131.06 | -10.1%               | -2.5%            | 0.0%                |
| Jun-17 | 131.06 | -3.5%                | 0.0%             | 0.0%                |
| Sep-17 | 131.06 | -2.5%                | 0.0%             | 0.0%                |
| Dec-17 | 128.31 | -2.1%                | -2.1%            | -2.1%               |

## **England Greenfield Development Land Index**

| Date   | Index  | 12-month % change | 6-month % change | 3-month<br>% change |
|--------|--------|-------------------|------------------|---------------------|
| Dec-15 | 104.64 | -2.7%             | -0.1%            | 0.2%                |
| Mar-16 | 103.08 | -2.5%             | -1.3%            | -1.5%               |
| Jun-16 | 100.75 | -3.8%             | -3.7%            | -2.3%               |
| Sep-16 | 100.36 | -3.9%             | -2.6%            | -0.4%               |
| Dec-16 | 100.31 | -4.1%             | -0.4%            | 0.0%                |
| Mar-17 | 101.69 | -1.4%             | 1.3%             | 1.4%                |
| Jun-17 | 101.42 | 0.7%              | 1.1%             | -0.3%               |
| Sep-17 | 101.46 | 1.1%              | -0.2%            | 0.0%                |
| Dec-17 | 102.92 | 2.6%              | 1.5%             | 1.4%                |

#### **Urban Development Land Index**

| Date   | Index  | 12-month<br>% change | 6-month<br>% change | 3-month % change |
|--------|--------|----------------------|---------------------|------------------|
| Dec-15 | 111.85 | 11.9%                | 5.5%                | 2.5%             |
| Mar-16 | 116.91 | 13.4%                | 7.1%                | 4.5%             |
| Jun-16 | 115.62 | 9.1%                 | 3.4%                | -1.1%            |
| Sep-16 | 115.62 | 6.0%                 | -1.1%               | 0.0%             |
| Dec-16 | 118.03 | 5.5%                 | 2.1%                | 2.1%             |
| Mar-17 | 121.41 | 3.9%                 | 5.0%                | 2.9%             |
| Jun-17 | 122.93 | 6.3%                 | 4.1%                | 1.2%             |
| Sep-17 | 122.66 | 6.1%                 | 1.0%                | -0.2%            |
| Dec-17 | 128.64 | 9.0%                 | 4.6%                | 4.9%             |

Source: Knight Frank Research

The Knight Frank Residential Development Land Index is designed purely to give a snapshot of broad trends in the development land market, and should be only be used as such. It is derived from valuations of a basket of more than 70 residential development sites around the country.