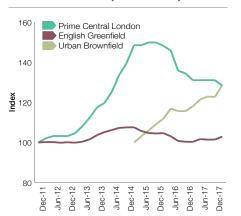

FIGURE 1 Residential development land prices

Source: Knight Frank Research

FIGURE 2 Annual change in average land values

Source: Knight Frank Research

PATRICK GOWER Associate, Residential Research

Follow Patrick at @patrickgower

### **Prime Central London Development Land Index**

| Date   | Index  | 12-month<br>% change | 6-month % change | 3-month<br>% change |
|--------|--------|----------------------|------------------|---------------------|
| Dec-15 | 148.15 | -0.2%                | -1.1%            | -1.1%               |
| Mar-16 | 145.83 | -1.8%                | -2.7%            | -1.6%               |
| Jun-16 | 135.79 | -9.4%                | -8.3%            | -6.9%               |
| Sep-16 | 134.42 | -10.3%               | -7.8%            | -1.0%               |
| Dec-16 | 131.06 | -11.5%               | -3.5%            | -2.5%               |
| Mar-17 | 131.06 | -10.1%               | -2.5%            | 0.0%                |
| Jun-17 | 131.06 | -3.5%                | 0.0%             | 0.0%                |
| Sep-17 | 131.06 | -2.5%                | 0.0%             | 0.0%                |
| Dec-17 | 128.31 | -2.1%                | -2.1%            | -2.1%               |

## **England Greenfield Development Land Index**

| Date   | Index  | 12-month % change | 6-month % change | 3-month<br>% change |
|--------|--------|-------------------|------------------|---------------------|
| Dec-15 | 104.64 | -2.7%             | -0.1%            | 0.2%                |
| Mar-16 | 103.08 | -2.5%             | -1.3%            | -1.5%               |
| Jun-16 | 100.75 | -3.8%             | -3.7%            | -2.3%               |
| Sep-16 | 100.36 | -3.9%             | -2.6%            | -0.4%               |
| Dec-16 | 100.31 | -4.1%             | -0.4%            | 0.0%                |
| Mar-17 | 101.69 | -1.4%             | 1.3%             | 1.4%                |
| Jun-17 | 101.42 | 0.7%              | 1.1%             | -0.3%               |
| Sep-17 | 101.46 | 1.1%              | -0.2%            | 0.0%                |
| Dec-17 | 102.92 | 2.6%              | 1.5%             | 1.4%                |

#### **Urban Development Land Index**

| Date   | Index  | 12-month<br>% change | 6-month<br>% change | 3-month % change |
|--------|--------|----------------------|---------------------|------------------|
| Dec-15 | 111.85 | 11.9%                | 5.5%                | 2.5%             |
| Mar-16 | 116.91 | 13.4%                | 7.1%                | 4.5%             |
| Jun-16 | 115.62 | 9.1%                 | 3.4%                | -1.1%            |
| Sep-16 | 115.62 | 6.0%                 | -1.1%               | 0.0%             |
| Dec-16 | 118.03 | 5.5%                 | 2.1%                | 2.1%             |
| Mar-17 | 121.41 | 3.9%                 | 5.0%                | 2.9%             |
| Jun-17 | 122.93 | 6.3%                 | 4.1%                | 1.2%             |
| Sep-17 | 122.66 | 6.1%                 | 1.0%                | -0.2%            |
| Dec-17 | 128.64 | 9.0%                 | 4.6%                | 4.9%             |

Source: Knight Frank Research

The Knight Frank Residential Development Land Index is designed purely to give a snapshot of broad trends in the development land market, and should be only be used as such. It is derived from valuations of a basket of more than 70 residential development sites around the country.