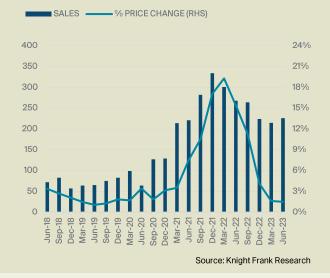

#### SALES & PRICE PERFORMANCE

- Sales volume trended 5.1% higher in the June 2023 quarter with 226 prime residential homes sold on the Gold Coast, while the 929 annual sales volume was 22% lower than a year ago.
- The average days on market for prime residential home stood at 73 days in the June 2023 quarter. One quarter ago, this was 66 days.
- Over the year ending June 2023, prime residential prices increased 1.5% and were up 1.6% in the past quarter.
- Prime prices are forecast to change by 3% at the end of 2023, 4% in 2024 and 5% in 2025 according to Knight Frank Research.

#### **Gold Coast Prime Residential Sales & Prices** No. prime sales per quarter & % annual prime price change