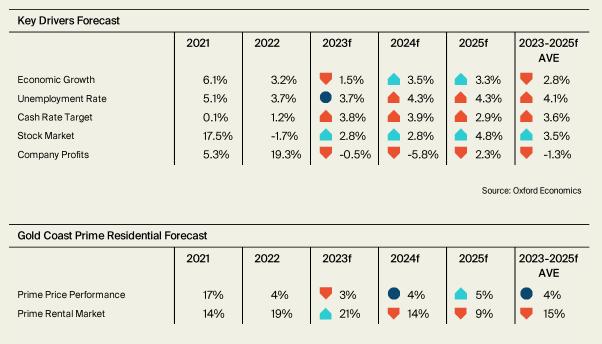

#### THE ECONOMY

Queensland recorded economic growth of 4.4% in 2022 while the Gold Coast unemployment rate stood at 4.0% in March 2023, trending 80 bps lower than the year earlier. Oxford Economics forecast economic growth to taper back to 1.5% at the end of 2023, 3.5% in 2024 and 3.3% in 2025.

Australia's stock market performance on the S&P/ASX 200 rose in the second quarter of 2023 by 0.4%, to arrive at total change of 9.7% over the past year. The stock market is forecast to record 2.8% by the end of 2023, and a further 2.8% in 2024 and by 4.8% in 2025.

Business conditions diminished 7.5 pts in the June 2023 quarter to +6.5 index points in the NAB business sentiment survey. This was trending close to half the +12.8 pts a year ago.

Company profits across Australia grew 19.3% in 2022, after recording 5.3% growth in 2021. Annual company profits are forecast to fall by 0.5% in 2023, before falling a further 5.8% in 2024, although company profits are expected to recover by 2.3% in 2025.

#### SALES & PRICE PERFORMANCE

- Sales volume trended 5.1% higher in the June 2023 quarter with 226 prime residential homes sold on the Gold Coast, while the 929 annual sales volume was 22% lower than a year ago.
- The average days on market for prime residential home stood at 73 days in the June 2023 quarter. One quarter ago, this was 66 days.
- Over the year ending June 2023, prime residential prices increased 1.5% and were up 1.6% in the past quarter.
- Prime prices are forecast to change by 3% at the end of 2023, 4% in 2024 and 5% in 2025 according to Knight Frank Research.

#### **RENTAL MARKET**

- Gross rental yields for Gold Coast prime residential properties increased by 8 bps, to 4.07%, in the second quarter of 2023.
- Rents rose 3.7% for prime residential homes in the quarter to June 2023, and over the past year were up 18.4%.
- Looking forward, Knight Frank Research forecast prime rents to rise by 21% in 2023, with 14% growth likely in 2024 and 9% in 2025.

# **Gold Coast prime residential forecast**

Source: Knight Frank Research

All references made to dollars or \$ is Australian Dollars (AUD), unless stated.

We like questions, if you've got one about our research, or would like some property advice, we would love to hear from you.