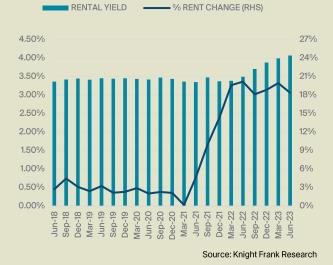

#### **RENTAL MARKET**

- Gross rental yields for Gold Coast prime residential properties increased by 8 bps, to 4.07%, in the second quarter of 2023.
- Rents rose 3.7% for prime residential homes in the quarter to June 2023, and over the past year were up 18.4%.
- Looking forward, Knight Frank Research forecast prime rents to rise by 21% in 2023, with 14% growth likely in 2024 and 9% in 2025.