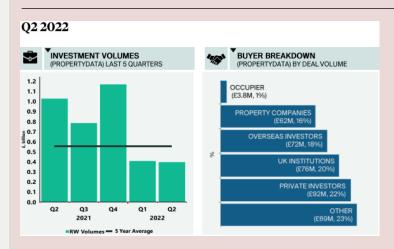

**UK CRE investment remained robust in Q2.** Q2 2022 saw some strong sector level performances, for example, both the specialist sectors and the industrial sector recorded their second strongest Q2 on record. Overall, UK CRE investment totalled £15.2bn in Q2, which was +39% above the Q2 LTA. Investors looking to hedge against inflation, capitalise on weaker sterling or even act before softer economics hit, could drive UK commercial real estate over the coming months.