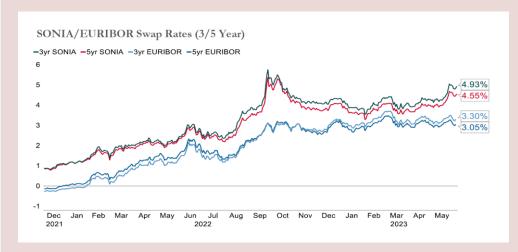

o rotate our of riskier equities. Here the case for direct real estate remains. When adjusted for inflation, UK All Property total return (+5.47% pa) over the last 10 years outperformed that of equities, REITS and gilts.

| BONDS & RATES (05/06/2023)     | JUN<br>2022 | APR<br>2023 | MAY<br>2023 | JUN<br>2023 |
|--------------------------------|-------------|-------------|-------------|-------------|
| SONIA Rate                     | 0.939%      | 4.177%      | 4.179%      | 4.428%      |
| Bank of England Base Rate      | 1.00%       | 4.25%       | 4.25%       | 4.50%       |
| 5-year swap rates              | 2.627%      | 3.949%      | 3.880%      | 4.779%      |
| 10-year gilts redemption yield | 2.13%       | 3.40%       | 3.66%       | 4.21%       |

## DEBT MARKET - 05 June 2023



Source: Macrobond, ICAP

### ESG



Changing work patterns, tightening regulation, and a greater corporate focus on ESG creates risk and opportunity for office assets.

## Intelligence Lab



UK CRE Quarterly Review - May 2023

The key occupier and investment trends within the different sectors of commercial real estate.

Knight Frank Intelligence

This yield guide is for indicative purposes only and was prepared on 5 June 2023.



#### KEY RESEARCH



### (Y)OUR SPACE-2023

(Y)OUR SPACE is Knight Frank | Cresa's flagship thought leadership research bringing you data-led insights about the future direction of travel in corporate real estate.

### Knight Frank V&A

### Did you know

In addition to valuing assets in the main property sectors and having award winning teams in the Healthcare