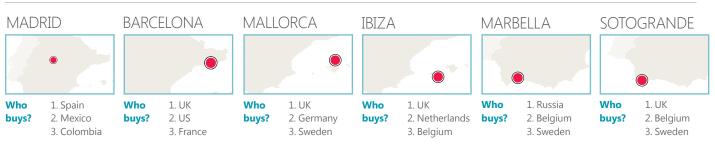

### 1. Madrid

The Madrid residential market has, until recently, had limited exposure to international buyers with Spanish purchasers accounting for nearly all sales above €2m. In the last five years buyers from the US, Mexico, Colombia, Venezuela, Russia and China have increased.

Around 65% of enquiries relate to properties priced between €1m and €3m and most are located inside the M30 in areas such as Salamanca, El Viso, Castellana and Jerónimos.

For a capital city, Madrid is relatively small meaning its prime residential housing stock is limited, which in turn means prices have not fallen as much as in other parts of Spain. More peripheral areas such as La Moraleja, La Finca, Puerta de Hierro, Mirasierra and Conde Orgaz are expected to emerge as key prime markets in the next 5-10 years.

Luxury prices fell by c.11% in the year to June but are expected to stabilise in 2013-14 as demand strengthens.

### 2. Barcelona

Knight Frank's Associate office in Barcelona recorded more sales in the first half of 2013 than in the whole of 2012. This increase has been almost entirely driven by international buyers. Russian and French buyers are the most active but demand from Swiss buyers has strengthened since early 2012. The remainder of the market is comprised of a mix of northern Europeans (including British and Scandinavians), Chinese, Middle Eastern and US purchasers.

Central Barcelona, Eixample, Barceloneta and Diagonal Mar remain the most popular markets. Enquiries are strongest within the €500,000 to €1.5m price bracket.

We anticipate that the market will continue to improve in the next 2 to 3 years but it will be a few more years before local buyers start returning to the market.

### 3. Mallorca

Buyers are seeing value again in Mallorca. Prices have declined in the last five years but the island has proved better insulated than parts of mainland Spain. This is due to strict building restrictions, a limited supply of homes, many with a high degree of privacy and an increasing number of flights from major European cities.

The recovery is evident across most price bands but particularly below  $\notin$ 600,000 and above  $\notin$ 2m. Areas performing strongly include the island's main prime locations; from Pollensa to Formentor in the north, from Santa Maria del Cami to Alaro in the centre, and between Andratx and Bendinat on the south western tip. Penthouses in Palma are also popular with international buyers.

The mountainous enclave of Deia remains one of the most desirable locations for wealthy buyers. Here, 80% of buyers are British, with the remainder being primarily German or Scandinavian.

### 4. Ibiza

The island remains firmly on the radar of wealthy second home buyers and demand has strengthened in 2013. Prime prices have remained relatively firm compared to parts of mainland Spain and the strength of the Euro against sterling has helped attract demand to date in 2013.

Top nationalities buying at present are English, Dutch and Belgian, the key difference to five years ago is the strong presence of Dutch buyers. This is reflected in the latest tourist numbers, with Dutch tourists up by 37% in 2013 year-on-year.

The €3-€5m price bracket generates the most interest with the capital Eivissa (Ibiza Town) and the area surrounding Santa Gertrudis which is home to the top English-language school proving popular. We expect the area north of Santa Gertrudis, including San Juan, to emerge as a prime hotspot in future years.

### 5. Marbella

Properties priced between €200,000 and €1.4m are attracting the most enquiries in Marbella. Most international buyers are seeking a home either along the Golden Mile that runs between Marbella Old Town and Puerto Banus, or in the golf valley – Nueva Andalucia. Beachfront homes and gated communities such as La Zagaleta, El Madronal and Guadalmina Baja also attract a premium.

The latest data suggests an improving market in Marbella. Sales in 2012 increased 21.1% year-on-year. Russian buyers have been more active in the last 12 months while Benelux and Scandinavian purchasers continue to have a strong presence. Interest from French buyers strengthened following President Hollande's announcement regarding wealth tax.

### 6. Sotogrande

Prices in Sotogrande hit a low in early 2012, enquiries and sale volumes have increased slightly since. Sotogrande is a second-home location that has long been favoured by Madrid's wealthy and Gibraltar's business community. It has seen the number of Spanish buyers decline in recent years, but they have been replaced instead by Scandinavian and Benelux buyers.

International buyers favour the areas of Sotogrande Costa and the Kings and Queens area, or established areas with large plots and panoramic sea views, in particular the area in relation to Almenara Golf Course.

Enquiry levels are strongest for two bedroom apartments, particularly those around the marina priced between €250,000 and €450,000. Sales volumes remain some way below pre-crisis levels but a gradual improvement is expected in the second half of 2013.