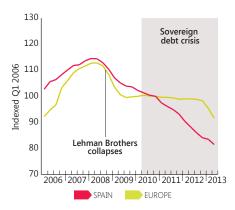

### FIGURE 1

#### Time to buy?

Mainstream residential property price index: Spain v Europe

Source: Knight Frank Residential Research, INE, Spanish Ministry of Development

# MARKET OVERVIEW

Spain's prime residential markets are recovering with Mallorca, Ibiza and Barcelona leading the way. Kate Everett-Allen looks at the latest trends in Spain's luxury homes market.

Spain's prime markets are on a firmer footing with some of its more affluent second home hotspots reporting price growth for the first time since the onset of the global financial crisis. Despite these tentative signs of recovery Spain's economy remains fragile and its mainstream property market recorded an average price fall of 7% in the 12 months to the end of June 2013.