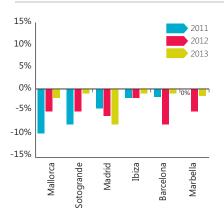

#### FIGURE 2

#### Prime price change in second home hotspots 2011-2013

Source: Knight Frank Residential Research

Having observed price falls for seven consecutive years, an increasing number of buyers are convinced luxury prices have reached their floor. In some locations prime prices are 40% below their pre-crisis peak and buyers are making serious offers, closer to the asking price than they were 12 months ago with more transactions being achieved.