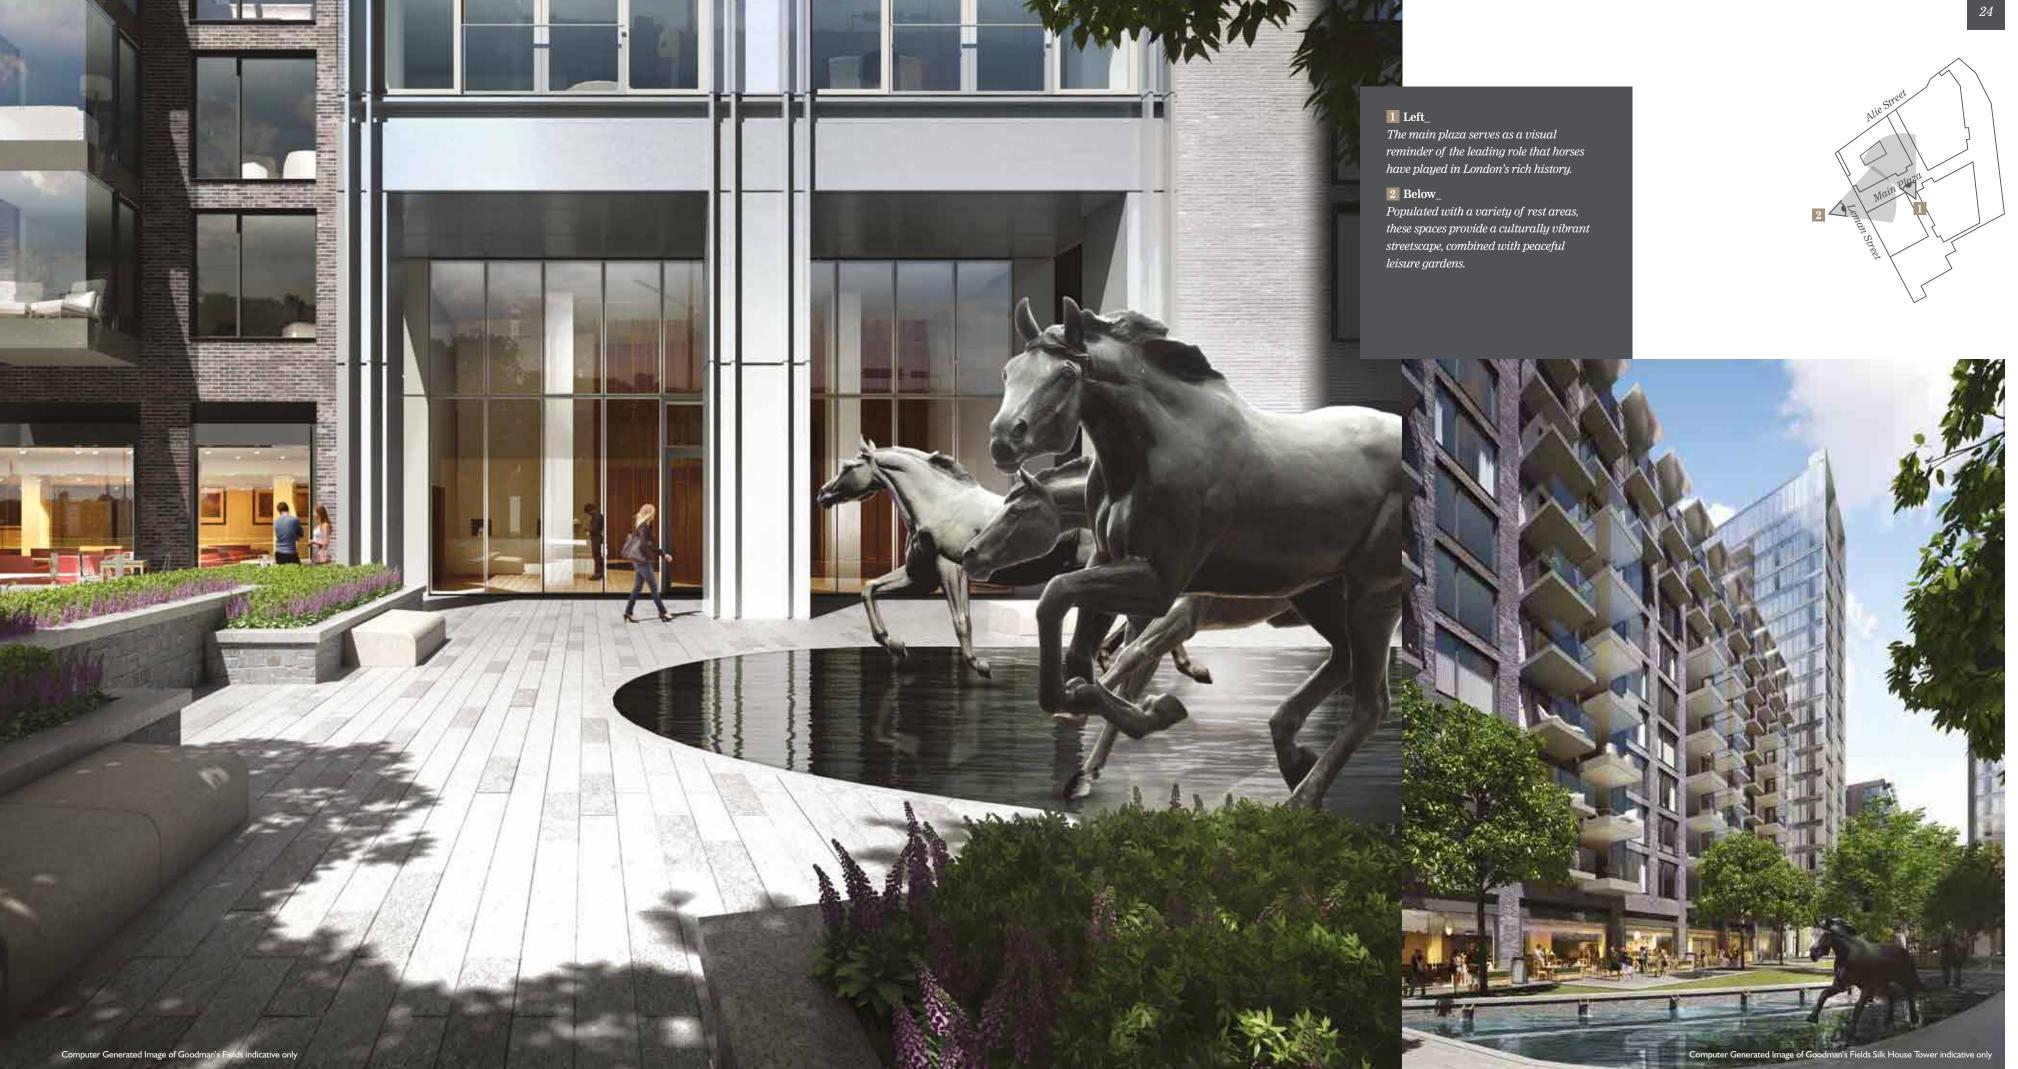

## The new urban quarter

Arranged around a central Main Plaza, six slender towers rise proudly into the sky above Park Square and Garden Square – areas of high quality public open space that have added a new and welcome dimension of recreational ground to the area.

Beautifully balanced archways create a virtual guard of honour as you enter a series of connecting pedestrian streets and piazzas. Flanked by manicured lawns and fountains, this is an environment where you can relax and enjoy the summer sun, or walk around admiring the rows of flowers that add an extra dimension of colour and smell.