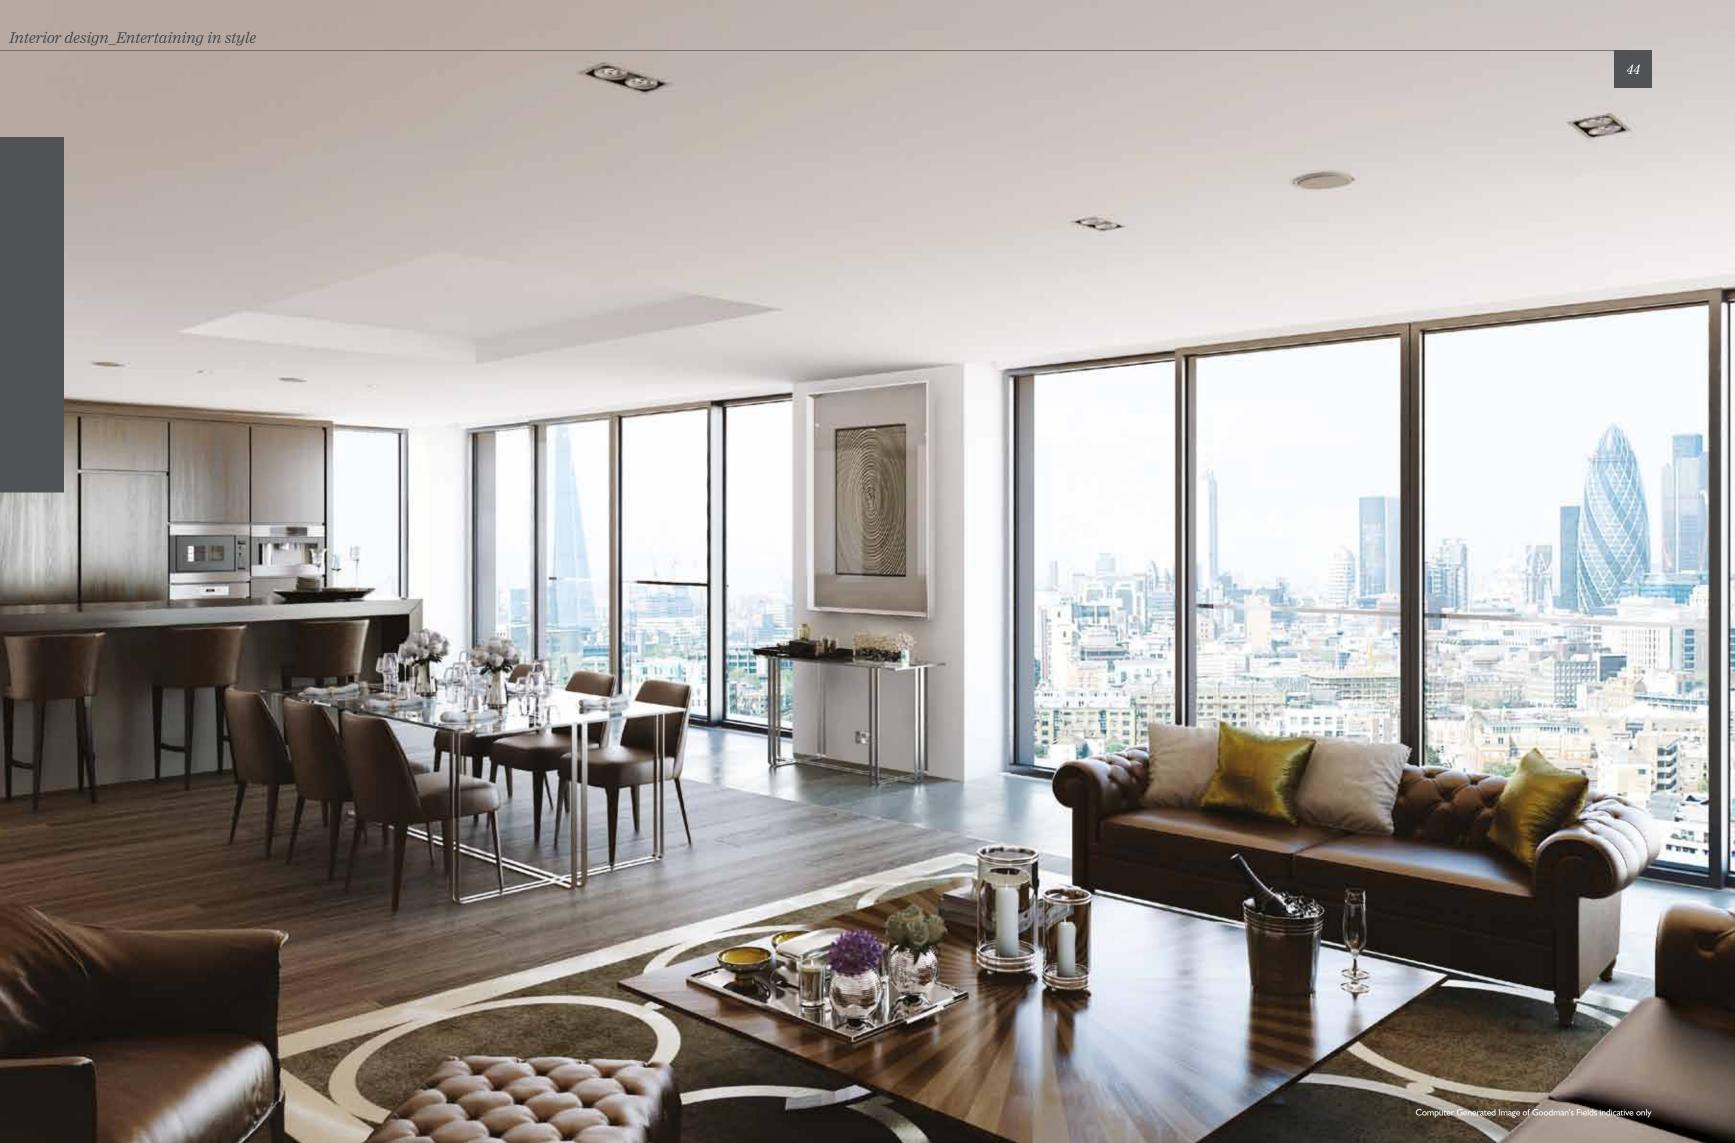

## Entertaining in style

The stylish penthouse with its open plan design, large glass sliding panels and integrated appliances that include Siemens multi-function ovens, microwave combinations and tall fridge freezers, the combined kitchen, dining room and living room area provides the perfect backdrop for stylish entertaining and harmonious relaxation. You'll also enjoy the little touches such as a wine cooler unit or stone work tops with matching splashback.