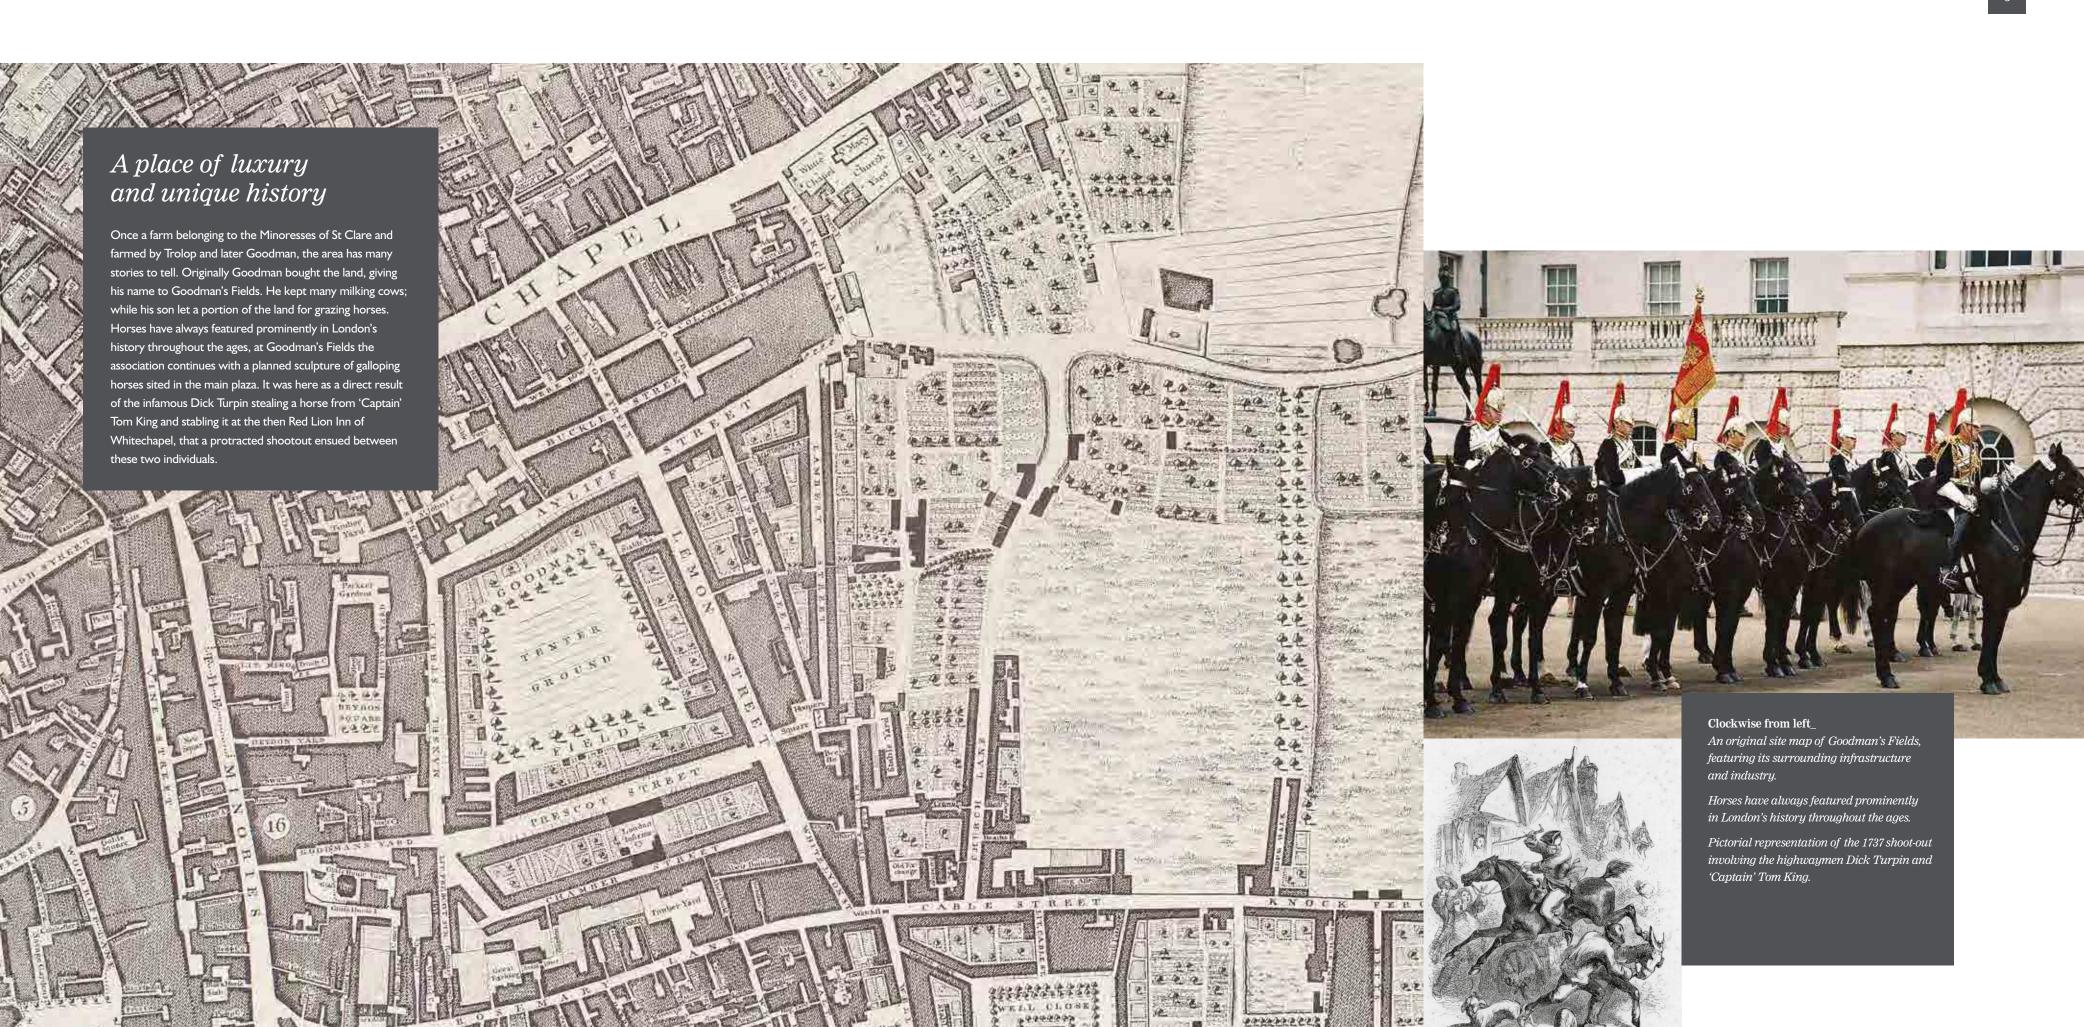

Map not to scale

sketches of Goodman's Fields architecture

#### Architecture

ture\_ The new urban quarter

## The new urban quarter

Arranged around a central Main Plaza, six slender towers rise proudly into the sky above Park Square and Garden Square – areas of high quality public open space that have added a new and welcome dimension of recreational ground to the area.

The architecture is dynamic and openly modern.
At night the towers become transformed as the inner and outer lighting bring the building to life acting as an attractive marker of this new quarter in the City.

Beautifully balanced archways create a virtual guard of honour as you enter a series of connecting pedestrian streets and piazzas. Flanked by manicured lawns and fountains, this is an environment where you can relax and enjoy the summer sun, or walk around admiring the rows of flowers that add an extra dimension of colour and smell.