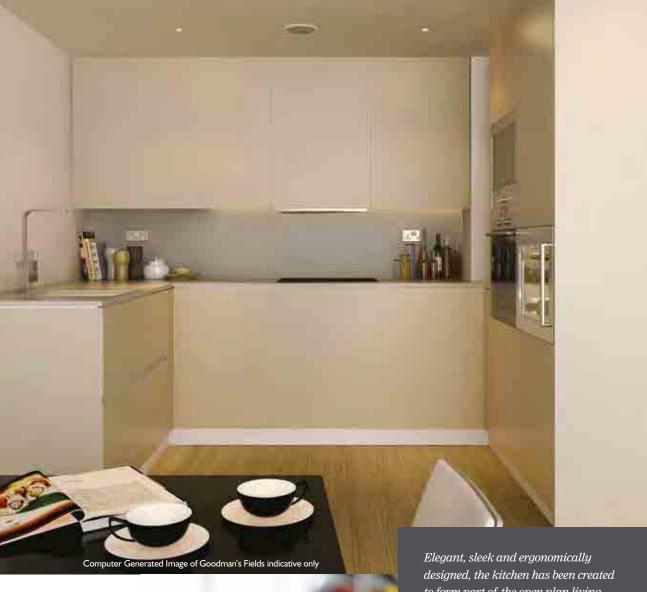

Elegant, sleek and ergonomically designed, the kitchen has been created to form part of the open plan living space and is strategically positioned to offer unrestricted views to the living area. Premium appliances that are prominent, but not dominant, and a wealth of storage options, mean that every detail has been considered and thoughtfully taken care of.