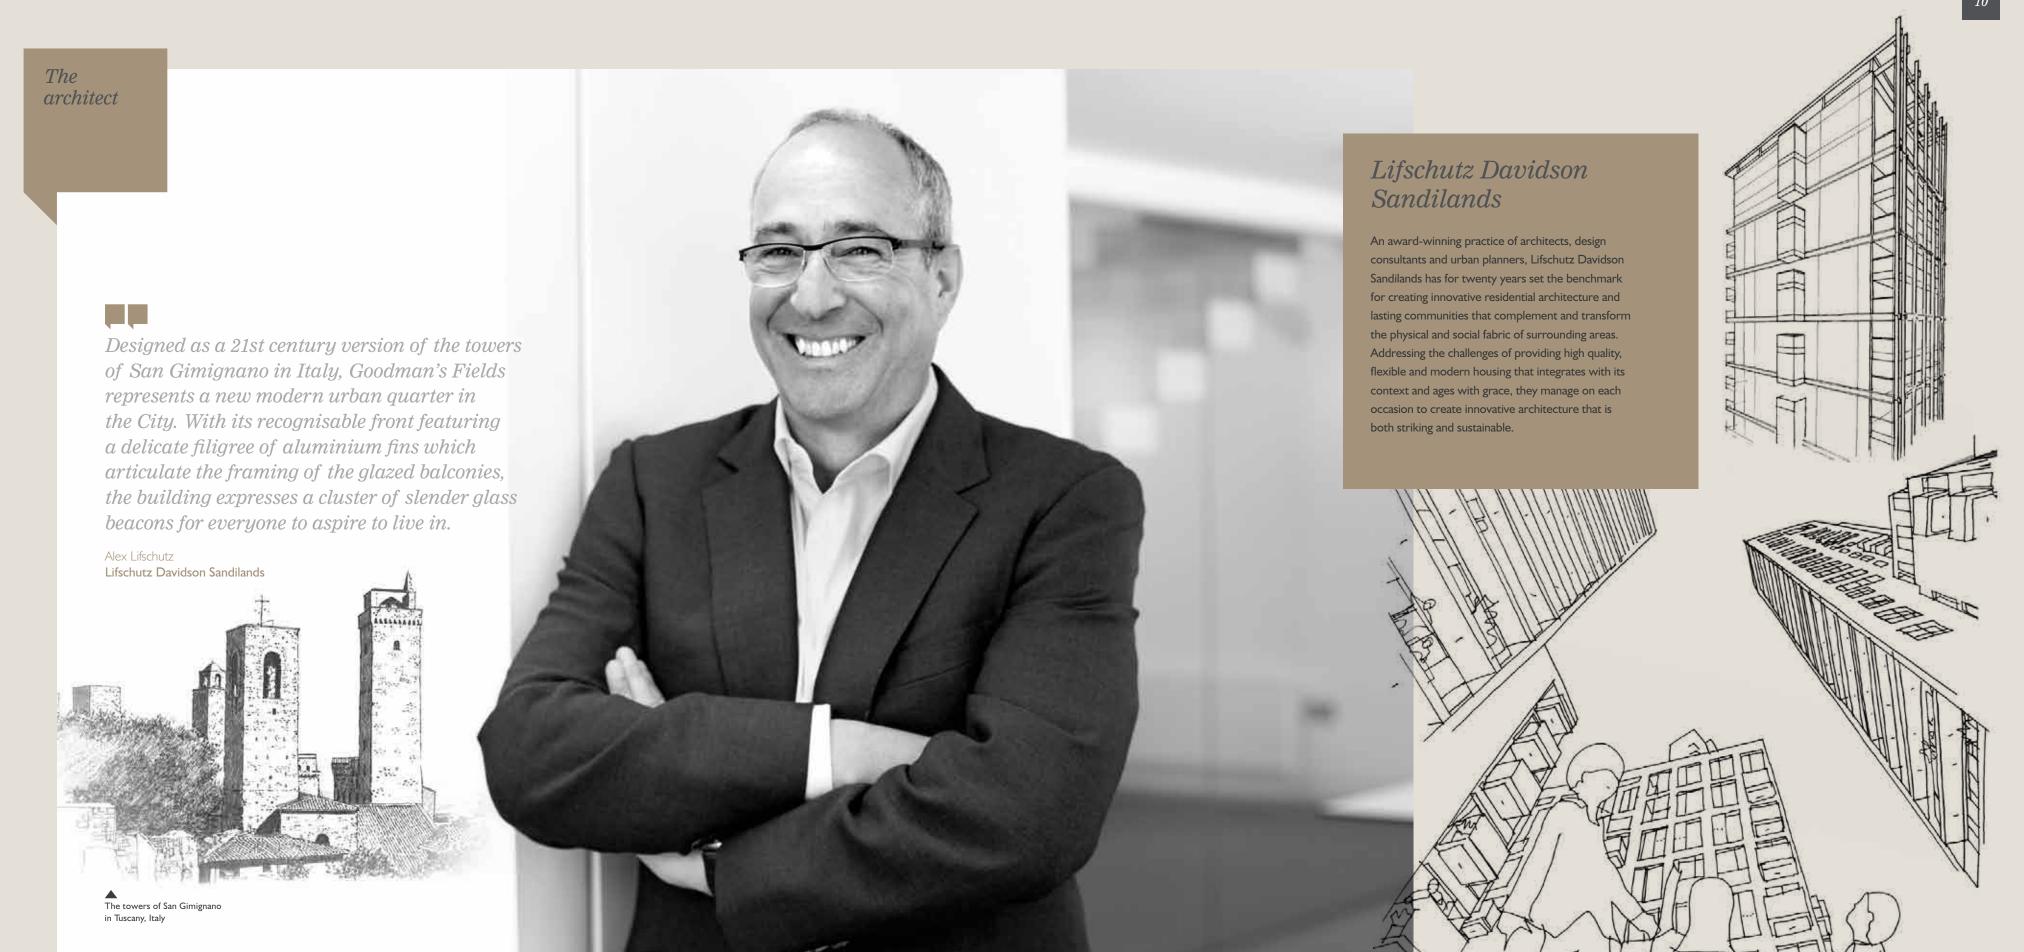

Map not to scale





sketches of Goodman's Fields architecture







#### Architecture

ture\_ The new urban quarter

## The new urban quarter

Arranged around a central Main Plaza, six slender towers rise proudly into the sky above Park Square and Garden Square – areas of high quality public open space that have added a new and welcome dimension of recreational ground to the area.

The architecture is dynamic and openly modern.
At night the towers become transformed as the inner and outer lighting bring the building to life acting as an attractive marker of this new quarter in the City.











Beautifully balanced archways create a virtual guard of honour as you enter a series of connecting pedestrian streets and piazzas. Flanked by manicured lawns and fountains, this is an environment where you can relax and enjoy the summer sun, or walk around