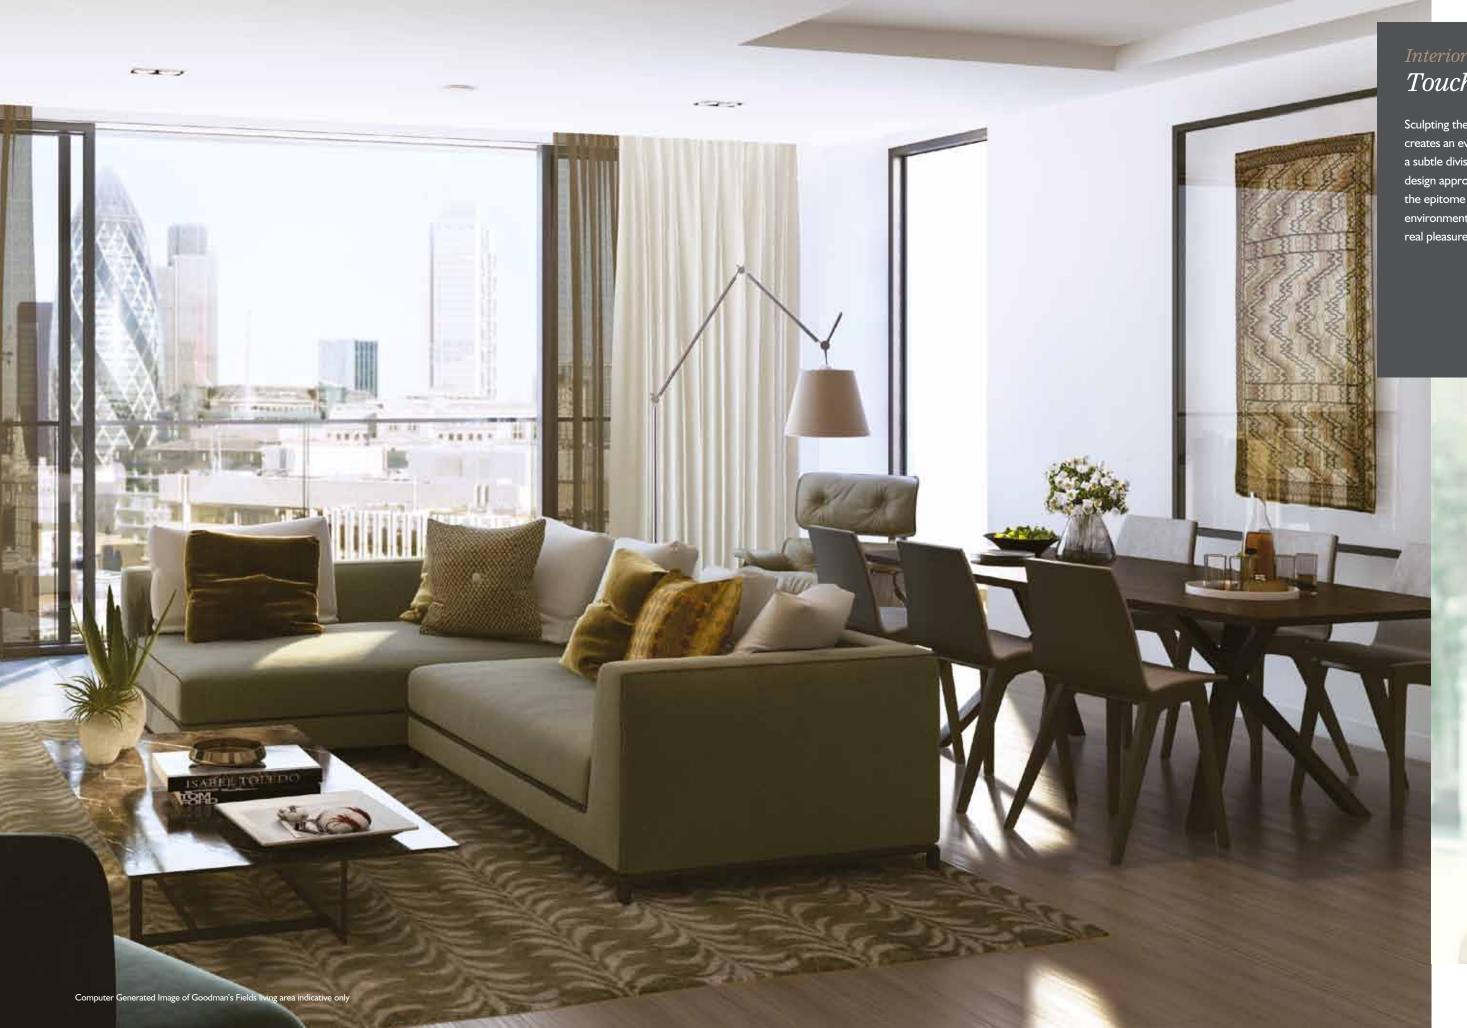

# Interior design Touches of quality

Sculpting the space with light-coffers over dining areas creates an even and harmonious illumination, along with a subtle division of the living spaces. The considered design approach lightens and lifts the space. This is the epitome of modern open plan living. Creating an environment that makes relaxing and entertaining a real pleasure.

## Entertaining in style

The stylish penthouse with its open plan design, large glass sliding panels and integrated appliances that include Siemens multi-function ovens, microwave combinations and tall fridge freezers, the combined kitchen, dining room and living room area provides the perfect backdrop for stylish entertaining and harmonious relaxation. You'll also enjoy the little touches such as a wine cooler unit or stone work tops with matching splashback.