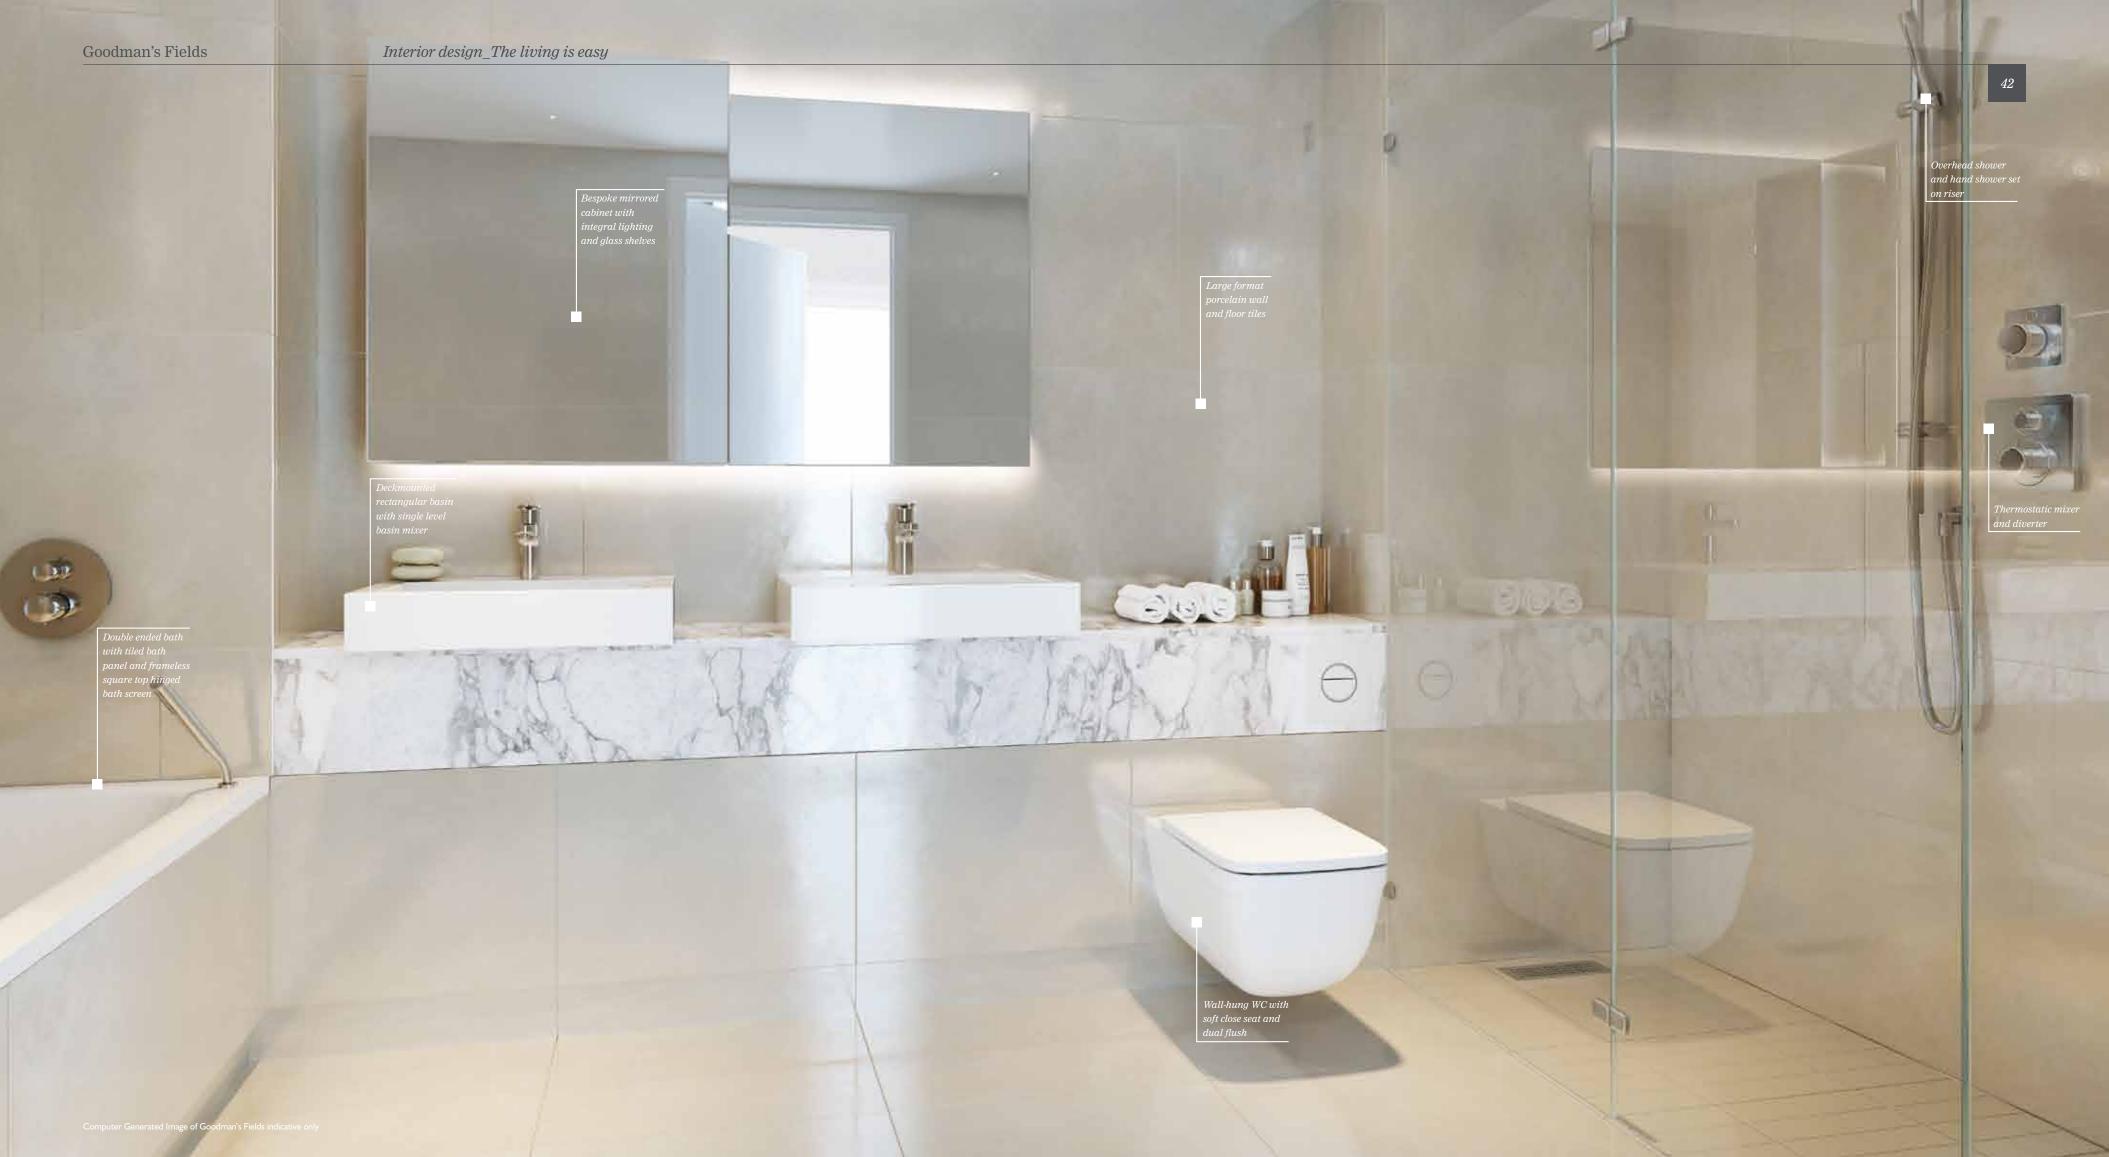

# Interior design Touches of quality

Sculpting the space with light-coffers over dining areas creates an even and harmonious illumination, along with a subtle division of the living spaces. The considered design approach lightens and lifts the space. This is the epitome of modern open plan living. Creating an environment that makes relaxing and entertaining a real pleasure.