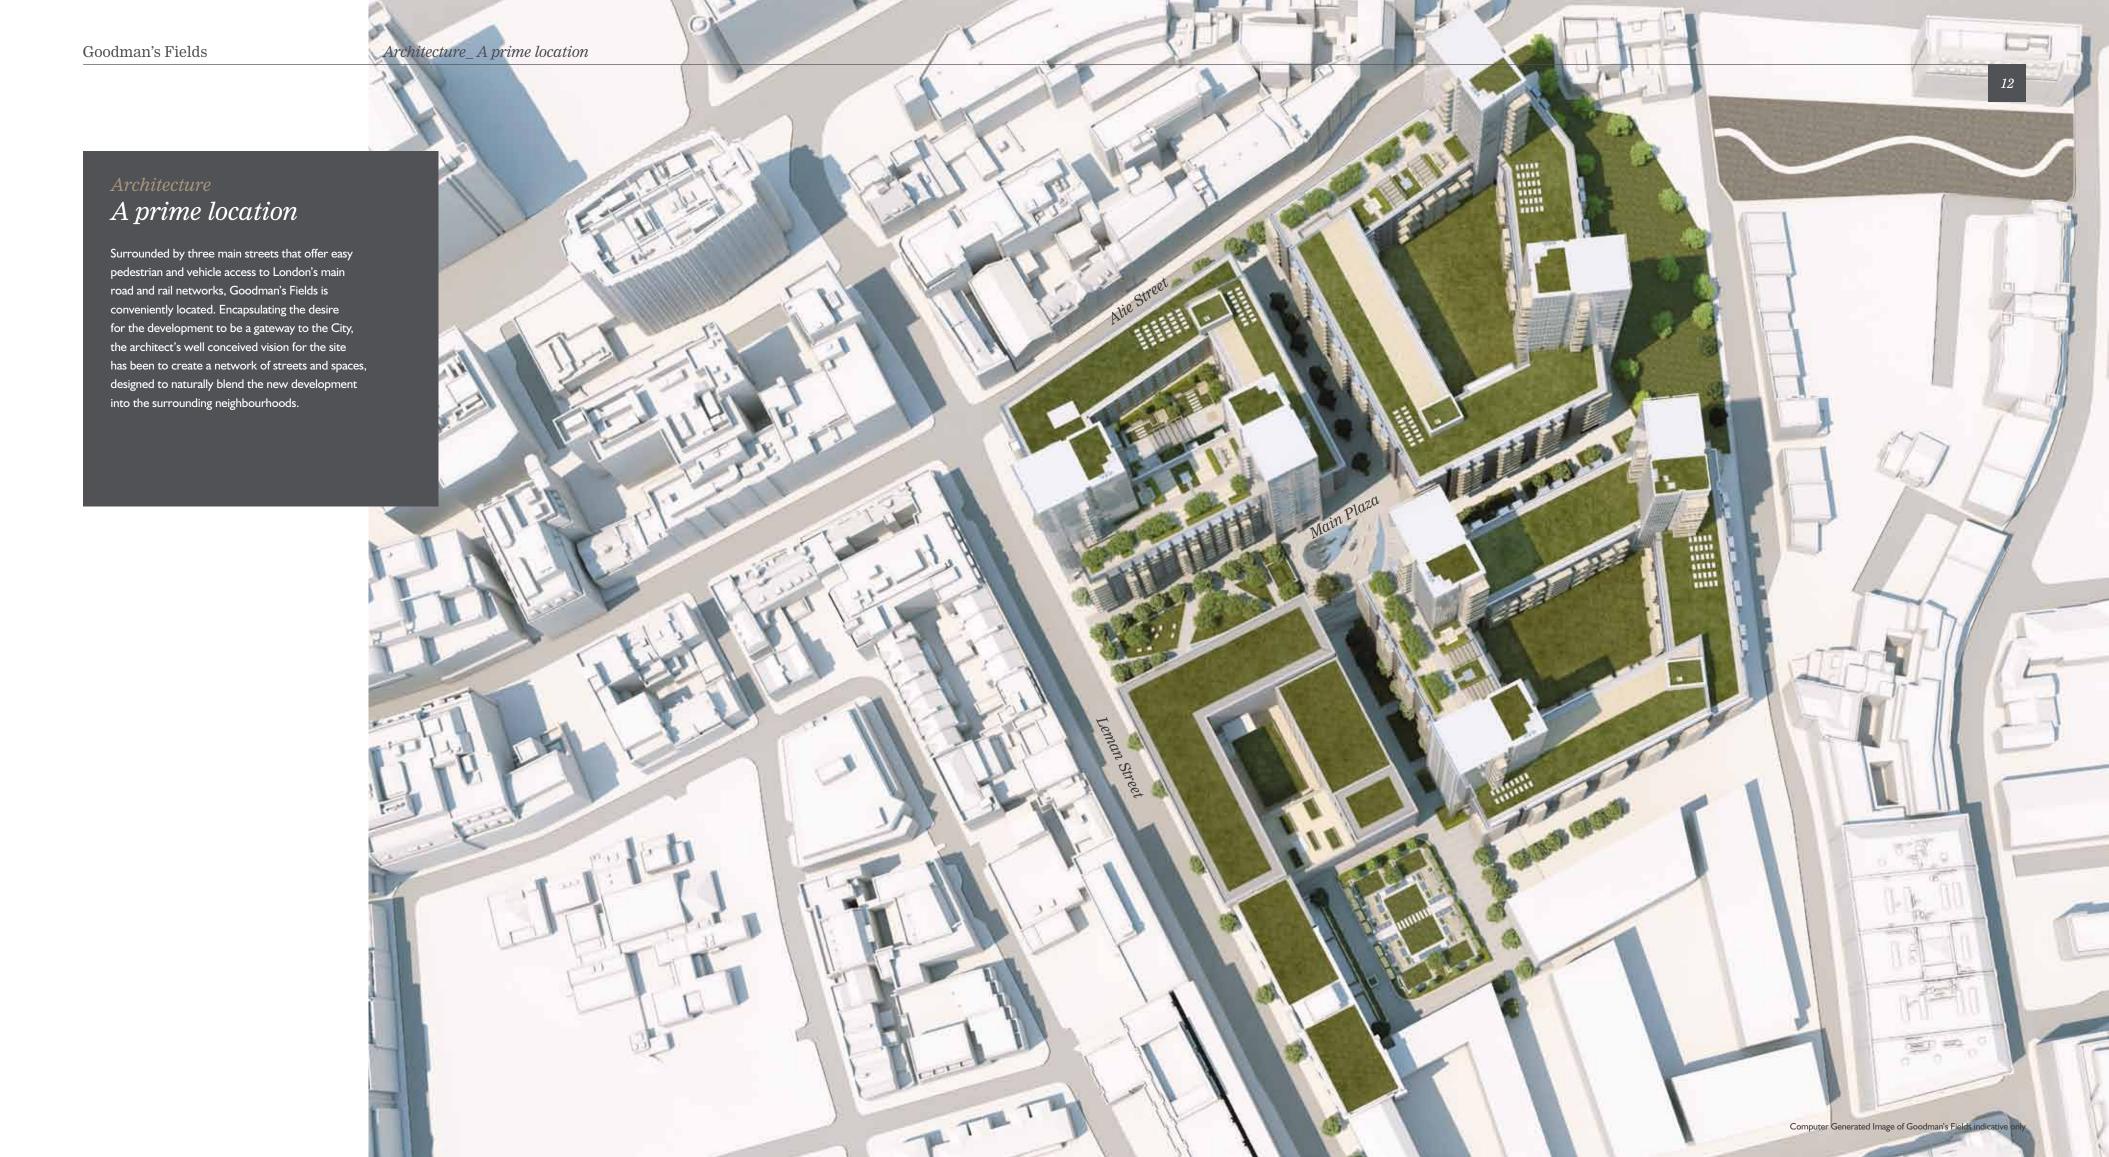

## The new urban quarter

Arranged around a central Main Plaza, six slender towers rise proudly into the sky above Park Square and Garden Square – areas of high quality public open space that have added a new and welcome dimension of recreational ground to the area.

Beautifully balanced archways create a virtual guard of honour as you enter a series of connecting pedestrian streets and piazzas. Flanked by manicured lawns and fountains, this is an environment where you can relax and enjoy the summer sun, or walk around admiring the rows of flowers that add an extra dimension of colour and smell.