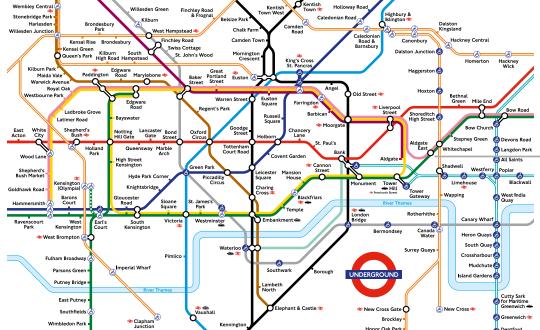

London Underground map showing zones 1 and 2

\*\* Source: maps.google.co.uk # Departs from Aldgate East
All times, excluding car travel, are based on travelling at 7.30am on a weekday. Sources: tfl.gov.uk, and Google maps