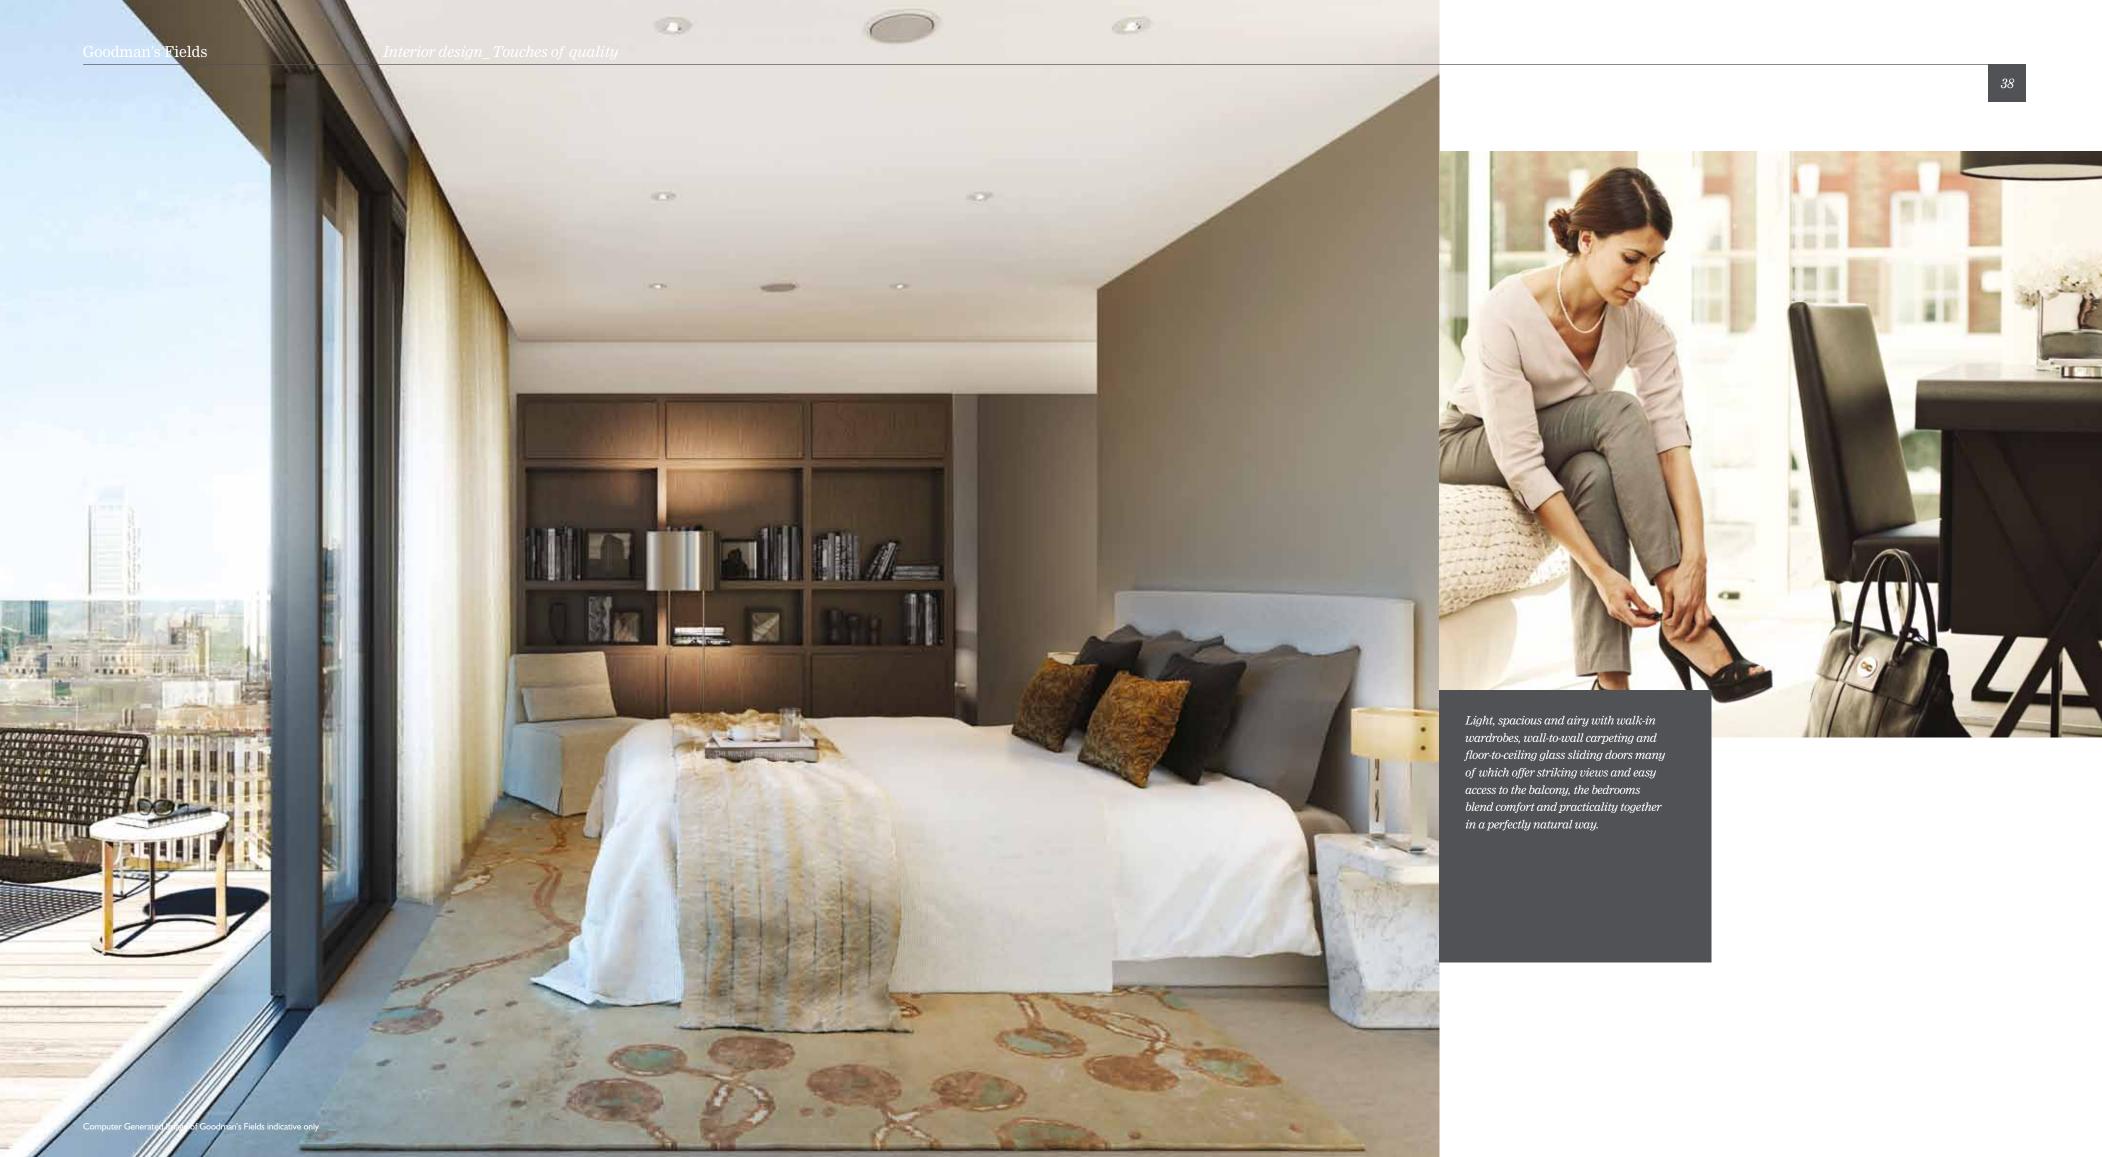

# Interior design Touches of quality

Sculpting the space with light-coffers over dining areas creates an even and harmonious illumination, along with a subtle division of the living spaces. The considered design approach lightens and lifts the space. This is the epitome of modern open plan living. Creating an environment that makes relaxing and entertaining a real pleasure.