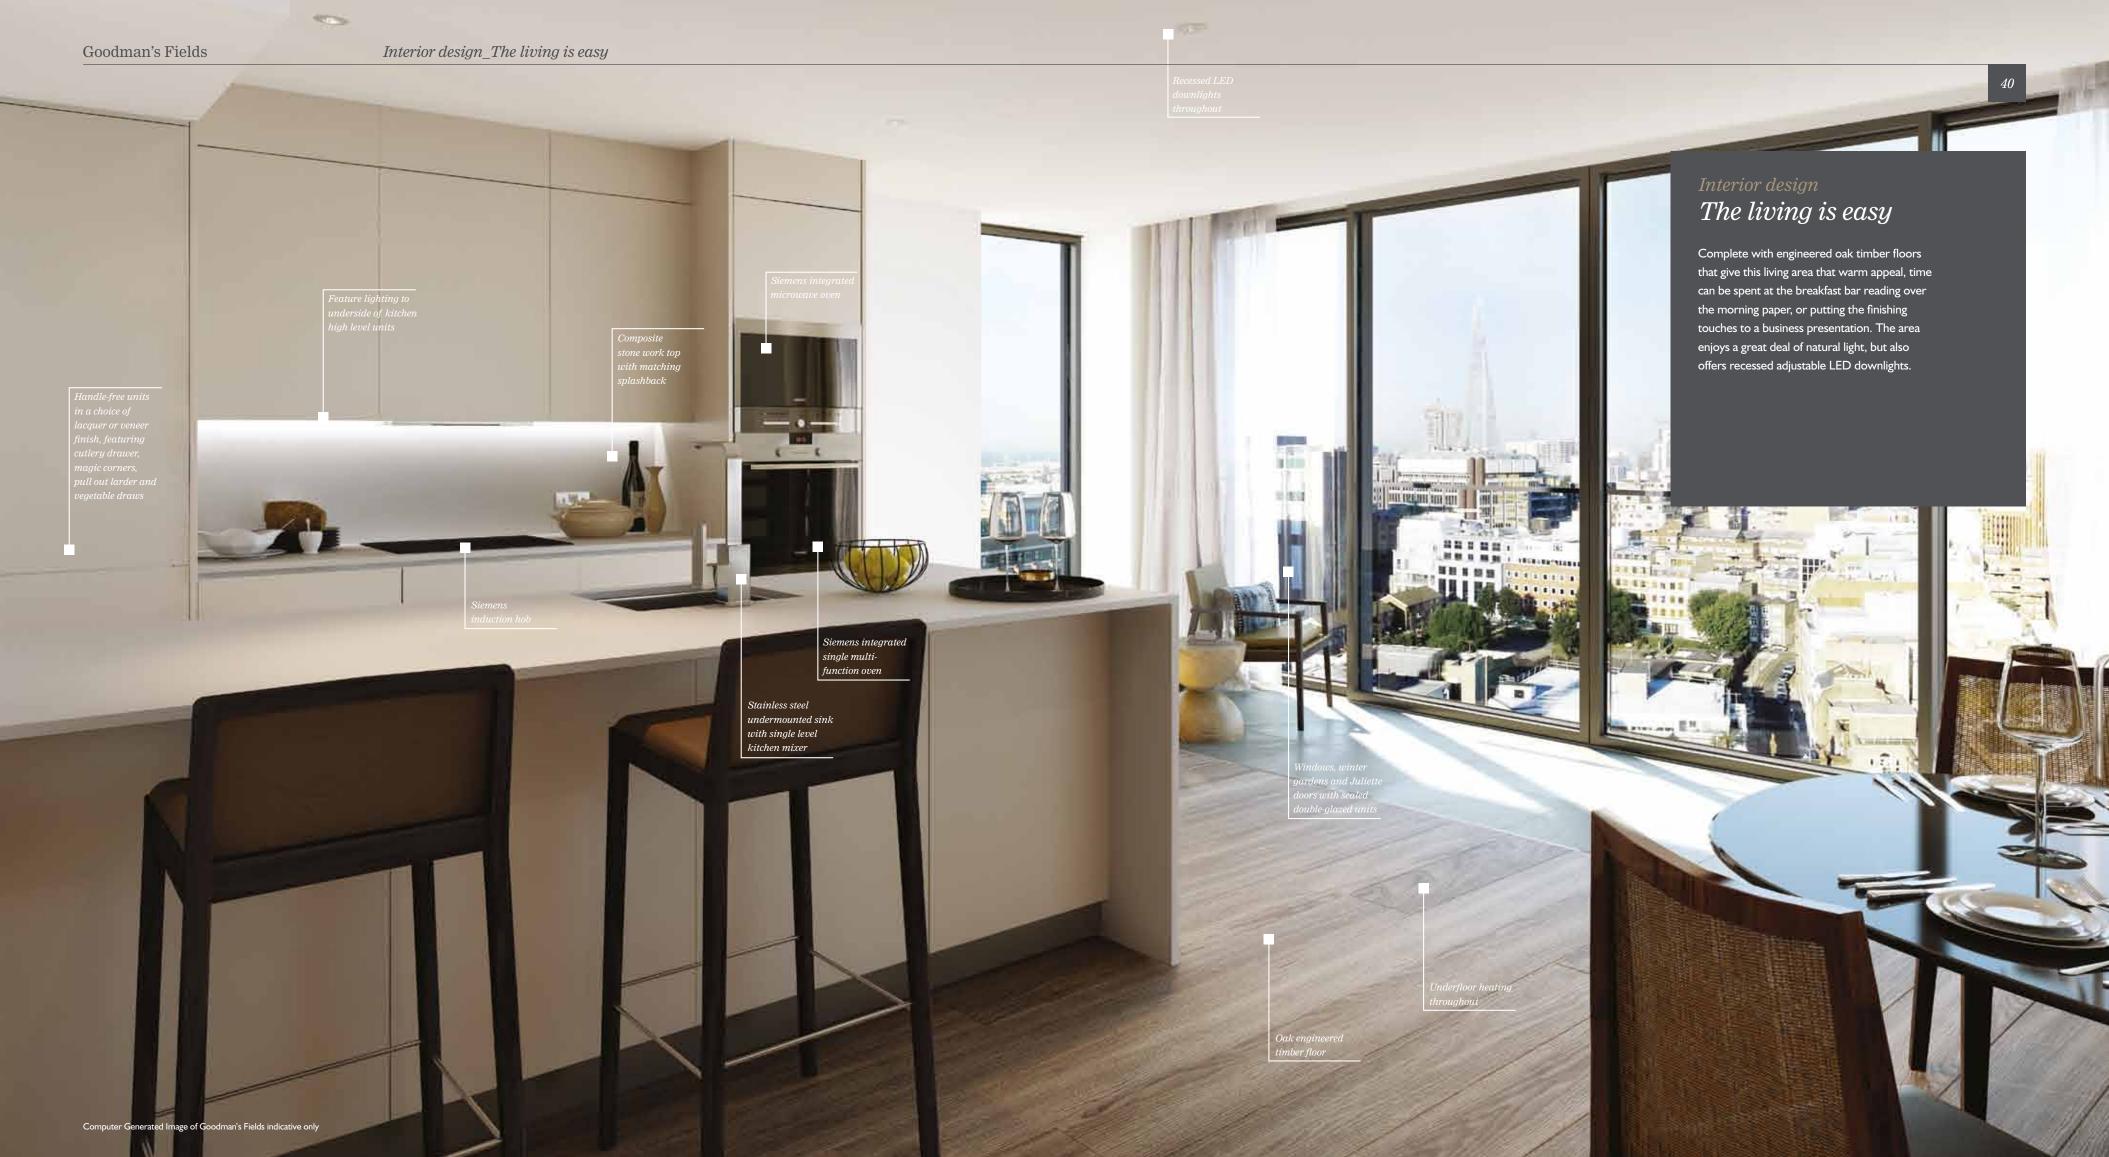

# Interior design Touches of quality

Sculpting the space with light-coffers over dining areas creates an even and harmonious illumination, along with a subtle division of the living spaces. The considered design approach lightens and lifts the space. This is the epitome of modern open plan living. Creating an environment that makes relaxing and entertaining a real pleasure.

Elegant, sleek and ergonomically designed, the kitchen has been created to form part of the open plan living space and is strategically positioned to offer unrestricted views to the living area. Premium appliances that are prominent, but not dominant, and a wealth of storage options, mean that every detail has been considered and thoughtfully taken care of.

## Entertaining in style

The stylish penthouse with its open plan design, large glass sliding panels and integrated appliances that include Siemens multi-function ovens, microwave combinations and tall fridge freezers, the combined kitchen, dining room and living room area provides the perfect backdrop for stylish entertaining and harmonious relaxation. You'll also enjoy the little touches such as a wine cooler unit or stone work tops with matching splashback.