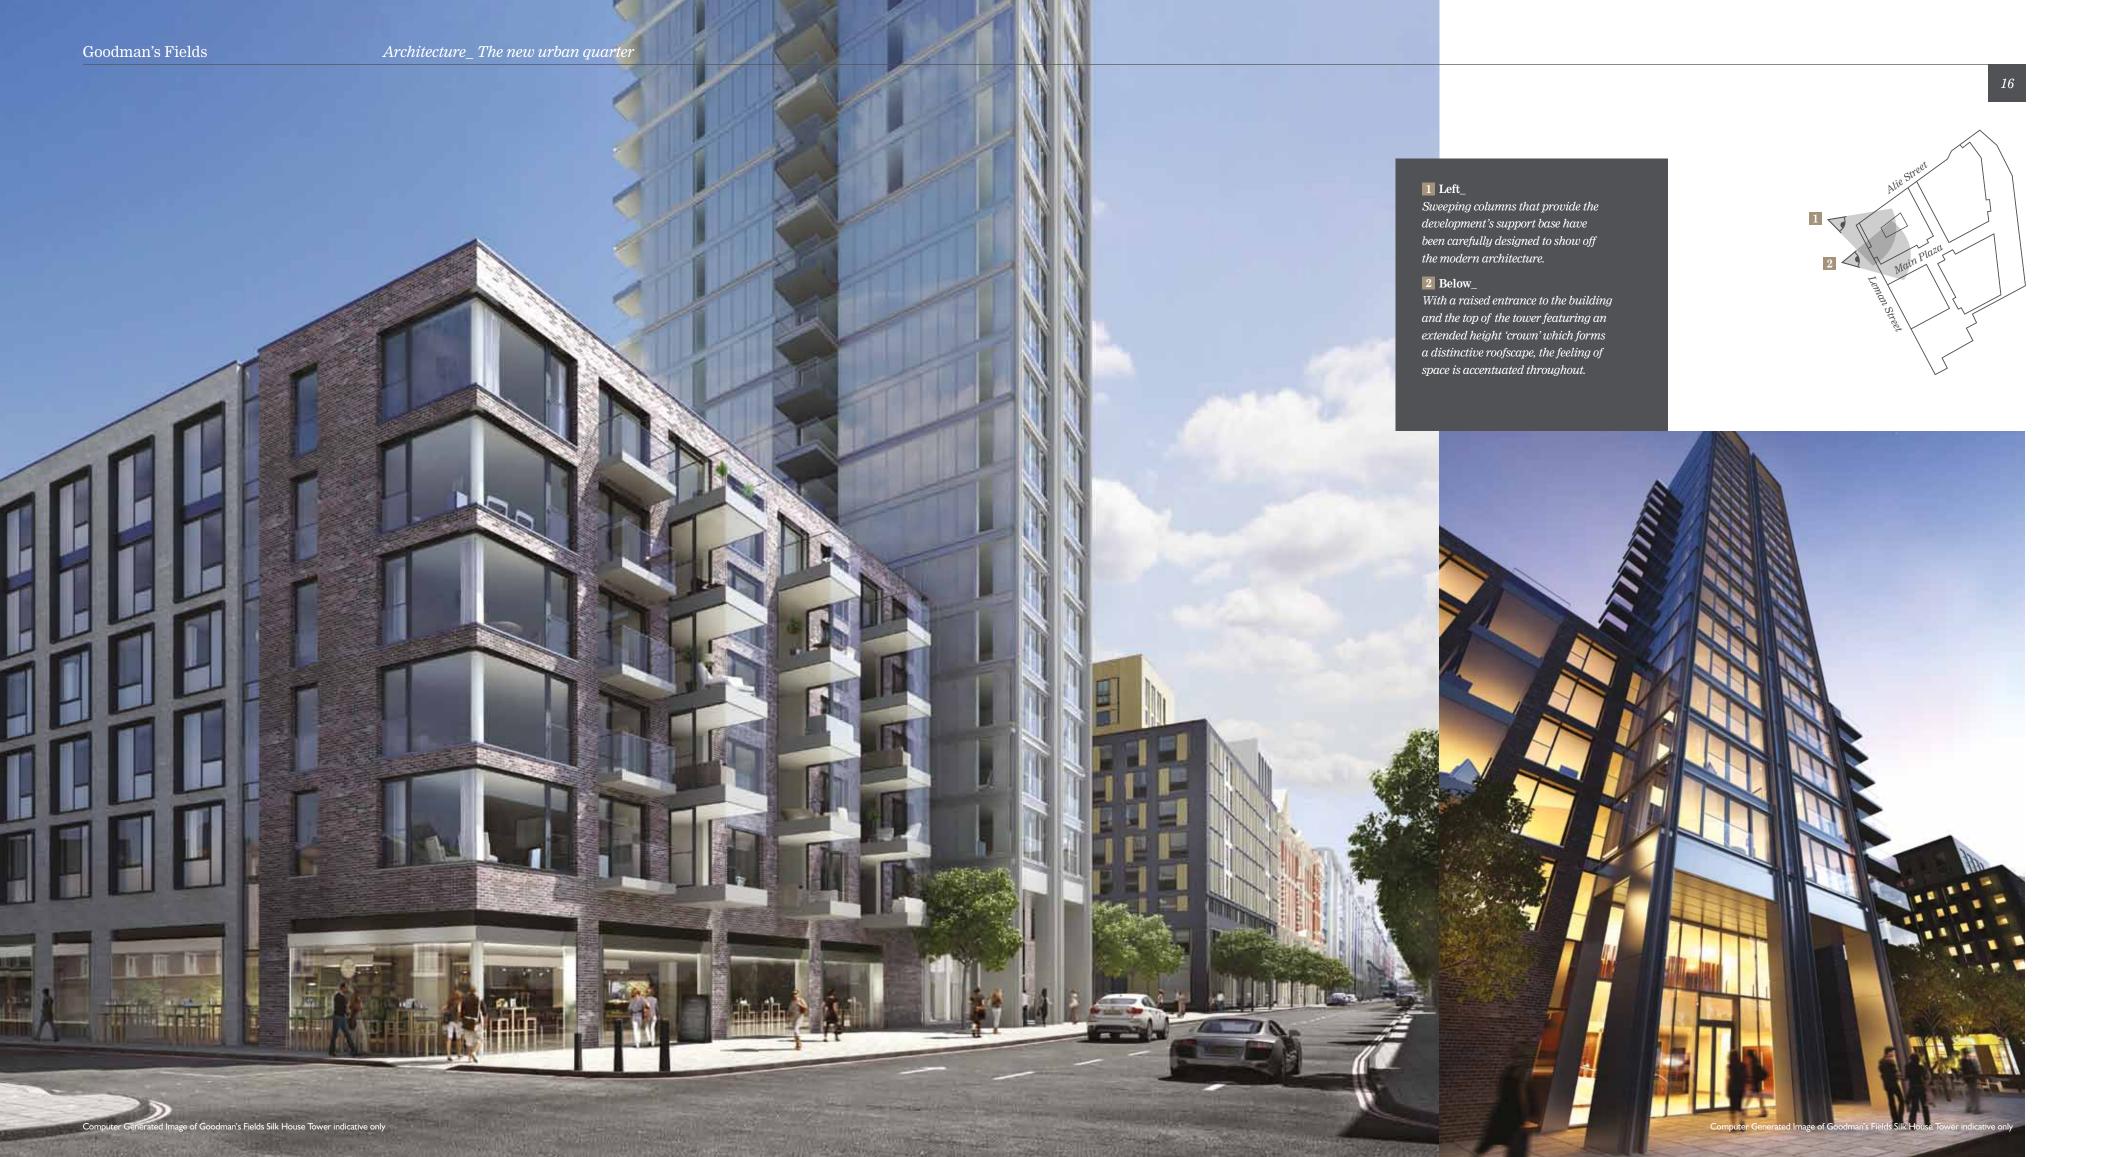

## The new urban quarter

Arranged around a central Main Plaza, six slender towers rise proudly into the sky above Park Square and Garden Square – areas of high quality public open space that have added a new and welcome dimension of recreational ground to the area.

The architecture is dynamic and openly modern.
At night the towers become transformed as the inner and outer lighting bring the building to life acting as an attractive marker of this new quarter in the City.