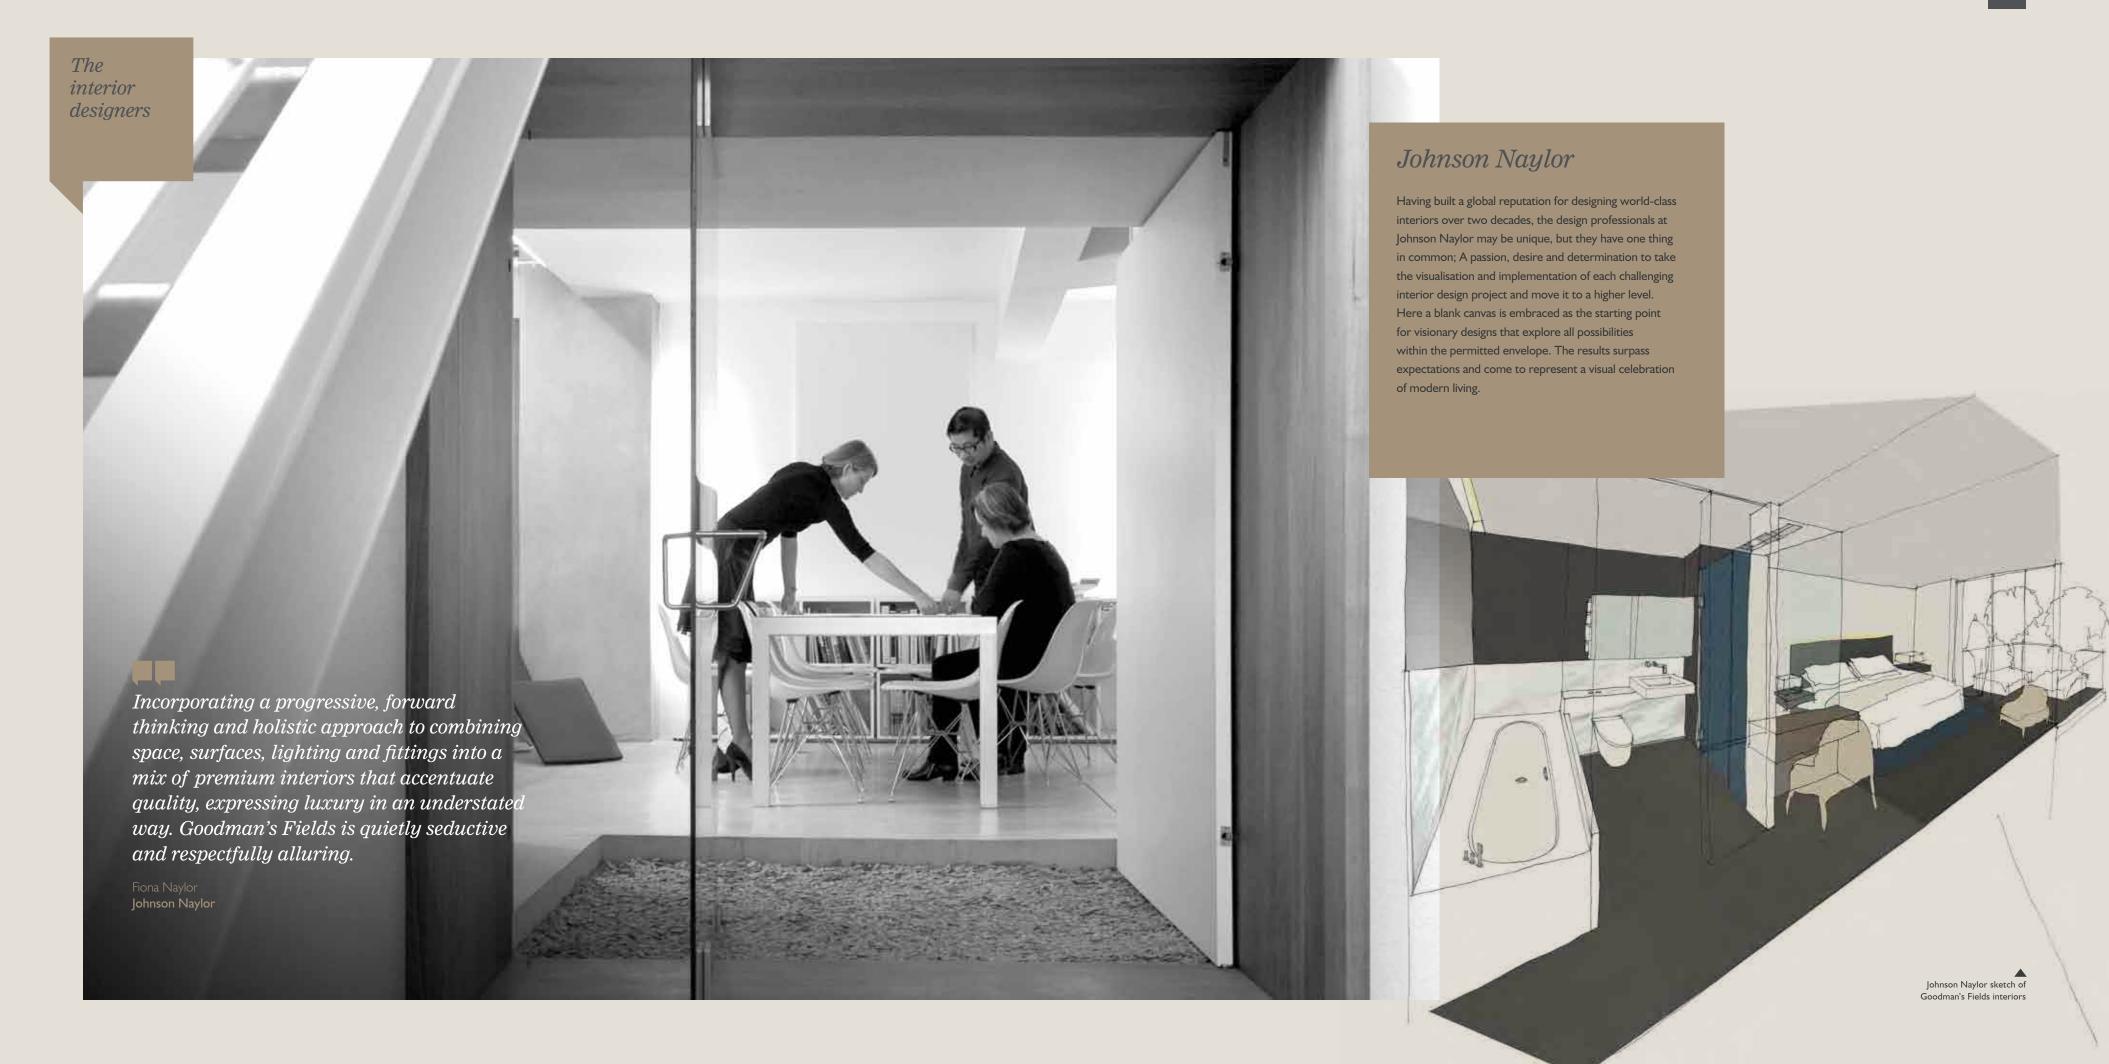

# Interior design Touches of quality

Sculpting the space with light-coffers over dining areas creates an even and harmonious illumination, along with a subtle division of the living spaces. The considered design approach lightens and lifts the space. This is the epitome of modern open plan living. Creating an environment that makes relaxing and entertaining a real pleasure.