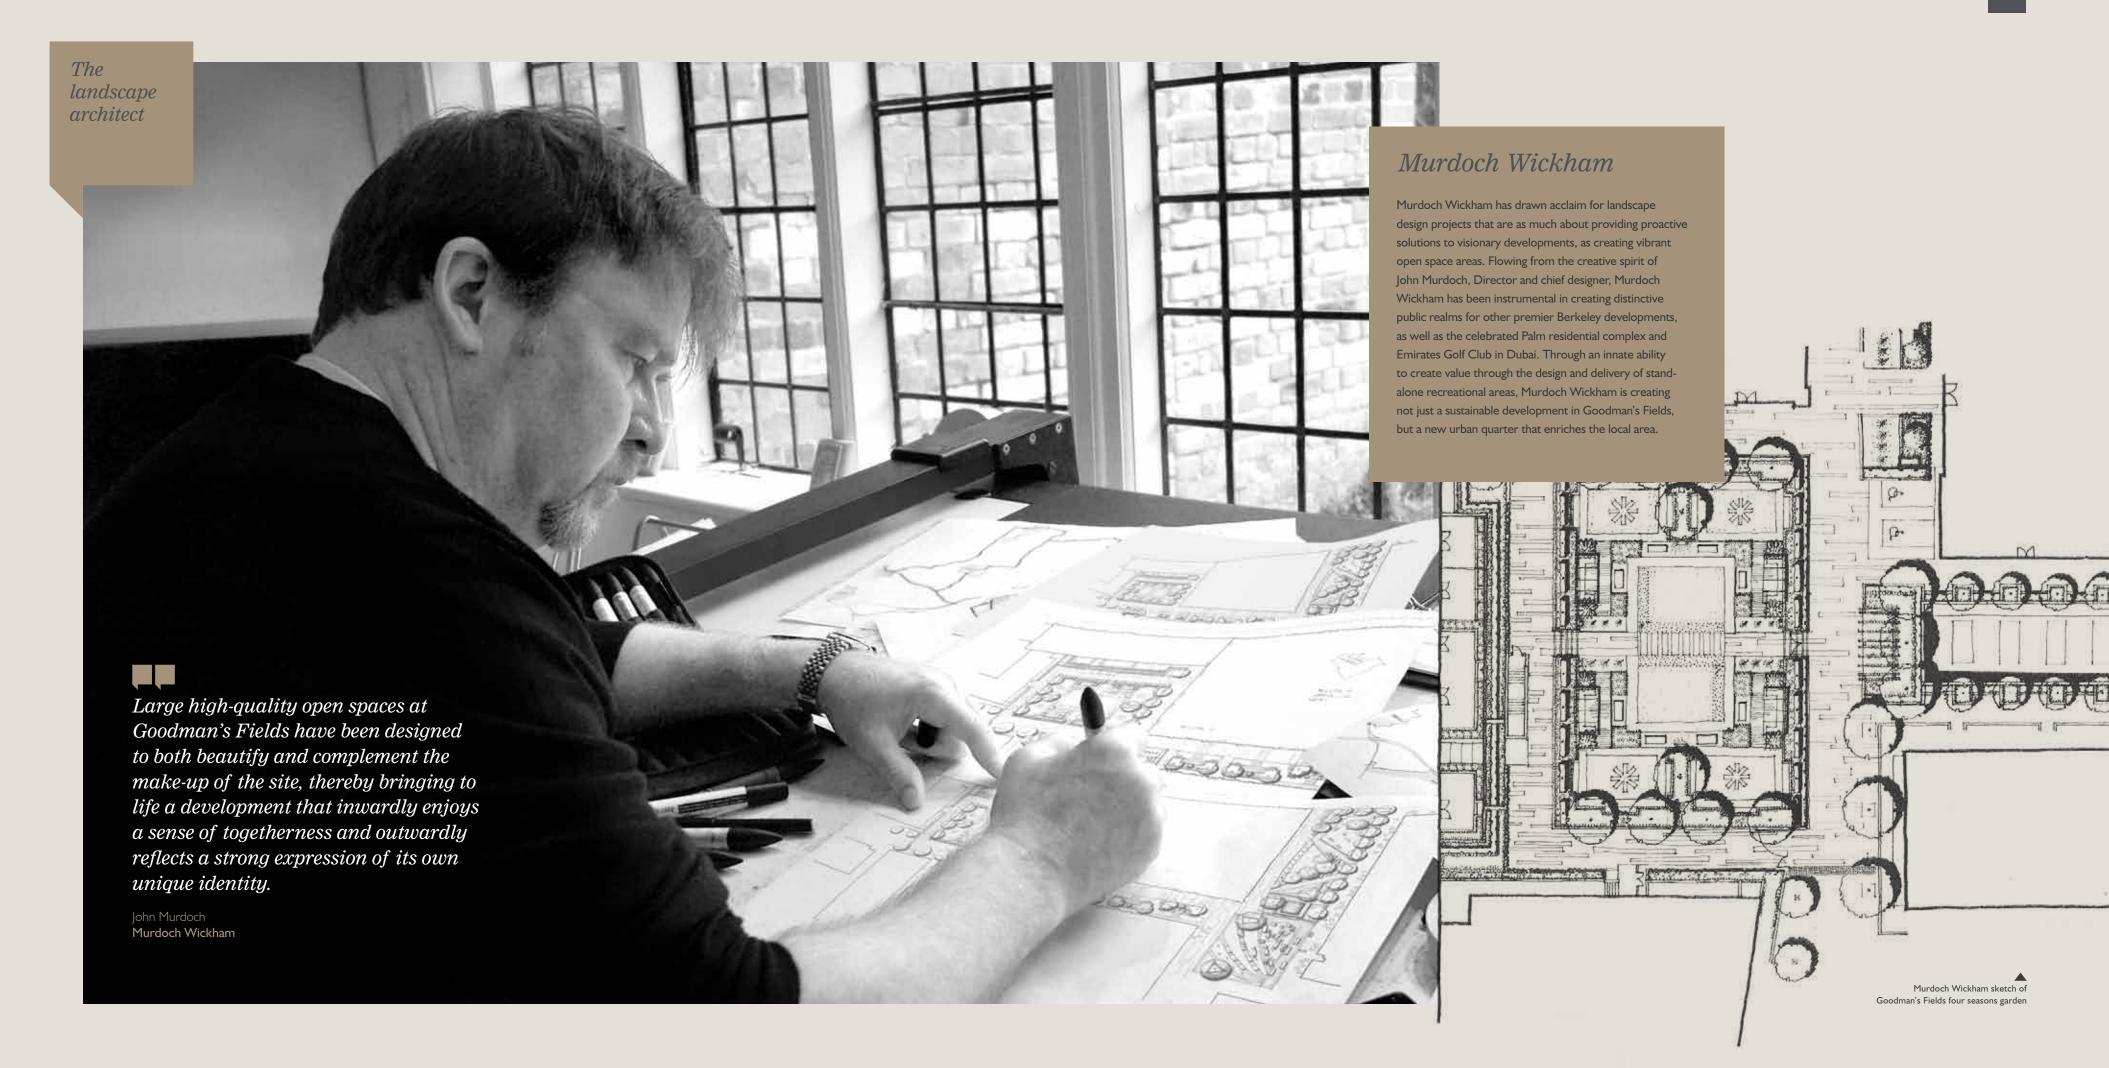

## The new urban quarter

Arranged around a central Main Plaza, six slender towers rise proudly into the sky above Park Square and Garden Square – areas of high quality public open space that have added a new and welcome dimension of recreational ground to the area.

Beautifully balanced archways create a virtual guard of honour as you enter a series of connecting pedestrian streets and piazzas. Flanked by manicured lawns and fountains, this is an environment where you can relax and enjoy the summer sun, or walk around admiring the rows of flowers that add an extra dimension of colour and smell.