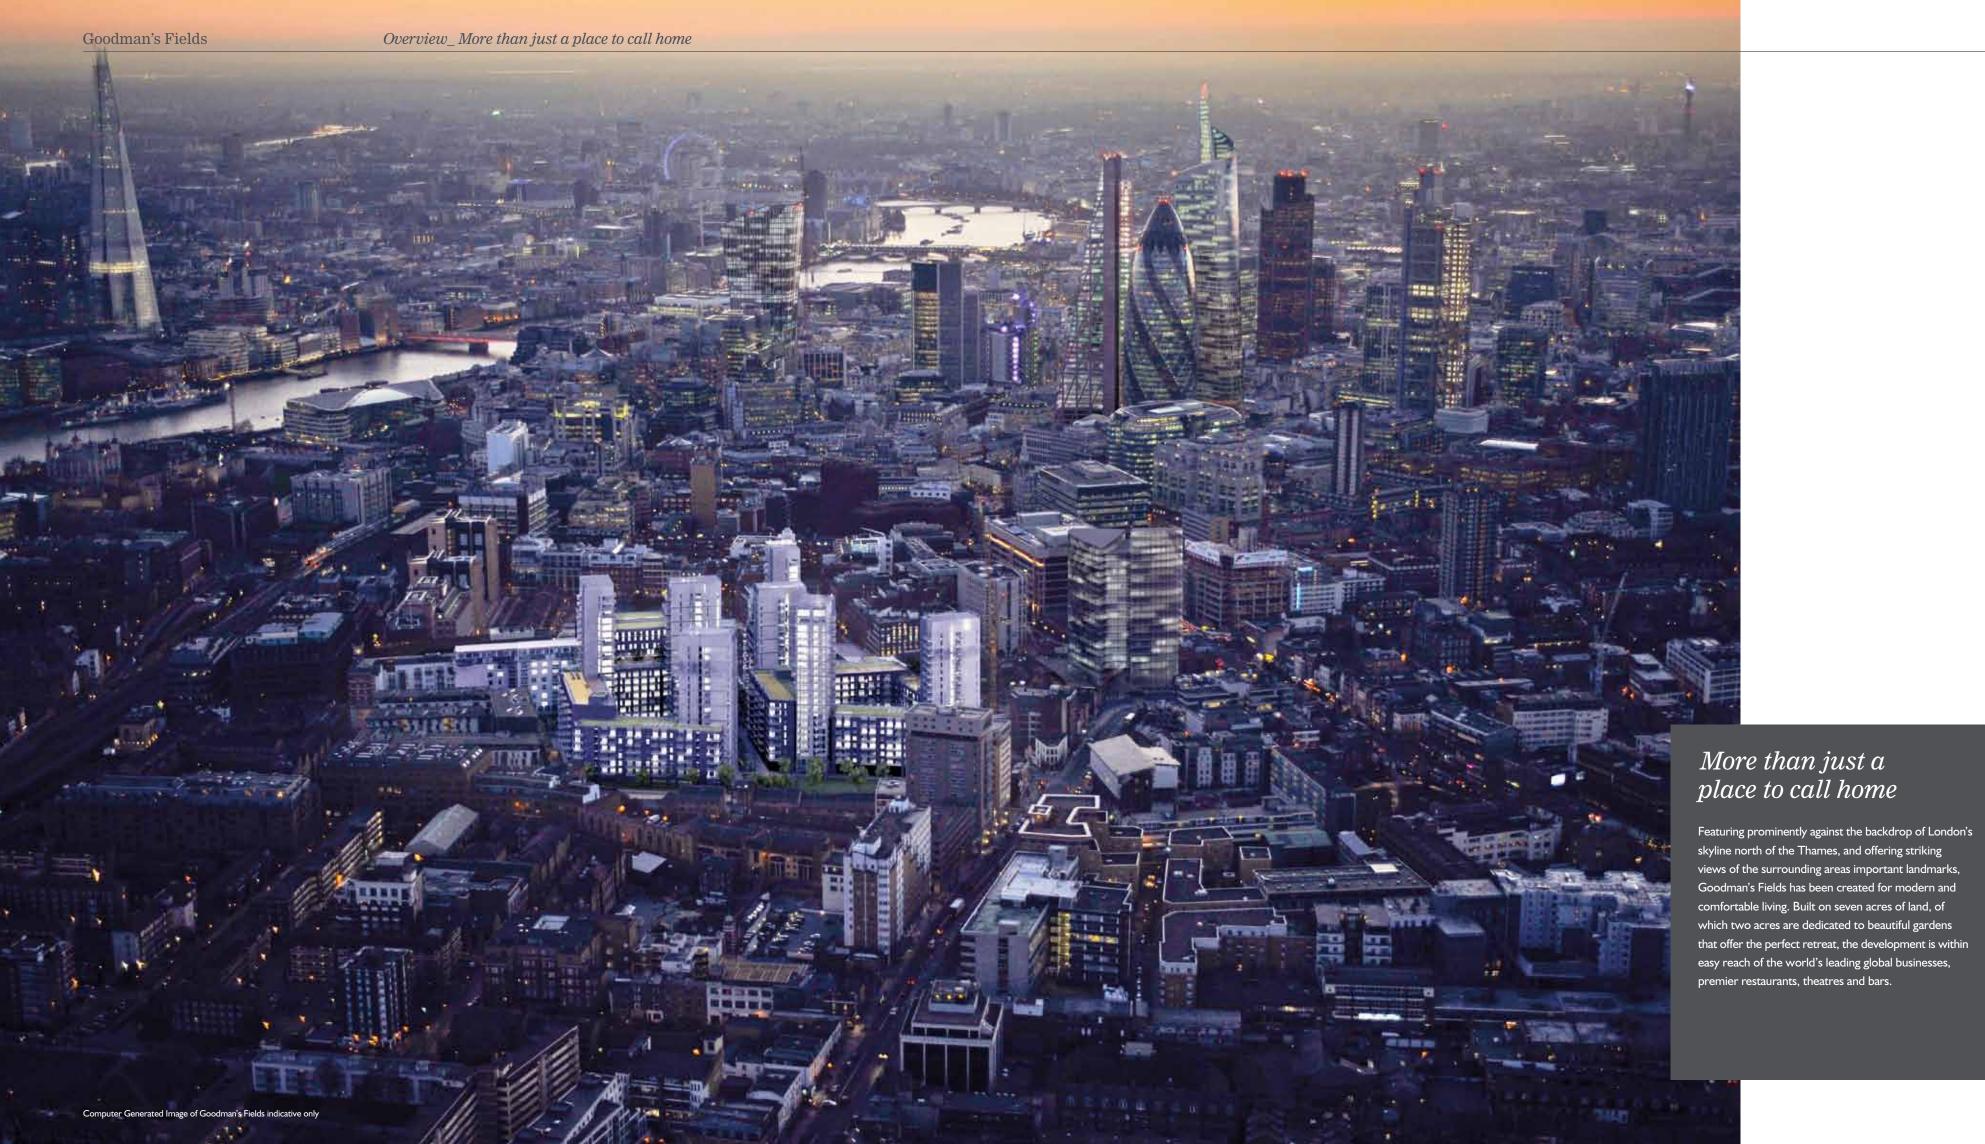

## The new urban quarter

Arranged around a central Main Plaza, six slender towers rise proudly into the sky above Park Square and Garden Square – areas of high quality public open space that have added a new and welcome dimension of recreational ground to the area.

The architecture is dynamic and openly modern.
At night the towers become transformed as the inner and outer lighting bring the building to life acting as an attractive marker of this new quarter in the City.