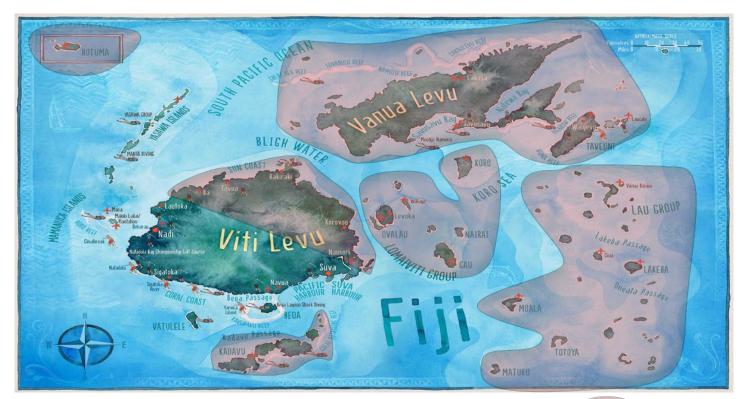

#### Location

Located at the Western end of Vanua Levu and to the North of Viti Levu.

### Location

The site is about 2,100 km north of Auckland, New Zealand and it forms part of the Melanesian cultural area.

The archipelago consists of a group of 322 islands located in the hub of the South Pacific, an archipelago surrounding the "Koro" Sea in the South Pacific Ocean, between longitudes 175° east and 178° west and latitudes 15° and 22° south.

# Site Description

The subject property is located on Vanua Levu ("Big Land") which is the second largest island in Fiji with an area of 2,140 sq. miles. The Island is divided along its length by a mountain range with peaks rising to more than 3,000 feet. On the island's northern coast, away from the mouth of the Dreketi River, the coastal plains are narrow. Like most of the other islands, including the Lomaiviti, Lau, and Yasawa groups the islands are volcanic in origin and are bounded by coral reefs, offshore rocks, and shoals.

In addition to Viti Levu (Fiji's largest island) and Vanua Levu the other main islands are Taveuni (470 sq. km), Kadavu (411 sq. km), Gau (140 sq. km), and Koro (104 sq. km). It takes less than an hour of flying time from Nadi Airport on Viti Levu to Vanua Levu.