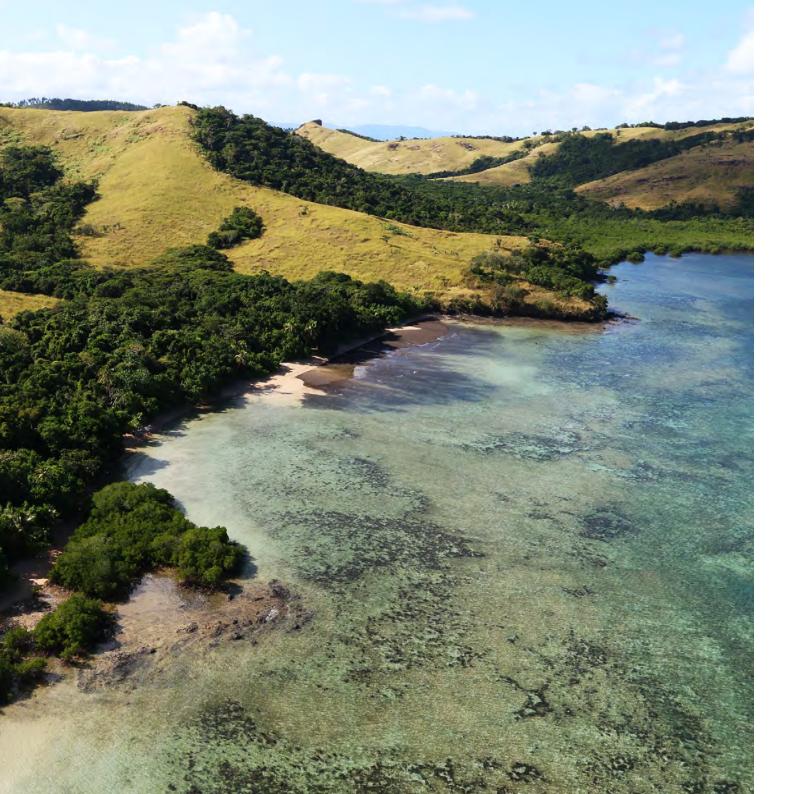

# Site Description

The subject property is located on Vanua Levu ("Big Land") which is the second largest island in Fiji with an area of 2,140 sq. miles. The Island is divided along its length by a mountain range with peaks rising to more than 3,000 feet. On the island's northern coast, away from the mouth of the Dreketi River, the coastal plains are narrow. Like most of the other islands, including the Lomaiviti, Lau, and Yasawa groups the islands are volcanic in origin and are bounded by coral reefs, offshore rocks, and shoals.

The main towns on Vanua Levu are Labasa on the north coast and Savusavu in the south. Savusavu is a charming town surrounded by copra plantations and is famous worldwide for its diving.

Situated on the shores of a large picturesque, deep water harbour, it was originally established as a port for sailing ships plying the north-eastern regions of Fiji.

### Access

"Bua" province is South West of Labasa Town and 35 km east of "Nabouwalu" Wharf on Vanua Levu Island.

"Bua" is accessible by road and is two hours' drive from Labasa Airport via the "Nabouwalu"- "Dama" Road or approximately a half hour drive from Nabouwalu vehicle ferry terminal. To fly by helicopter from Nadi International Airport takes approximately one hour or from Suva approximately 45 minutes.