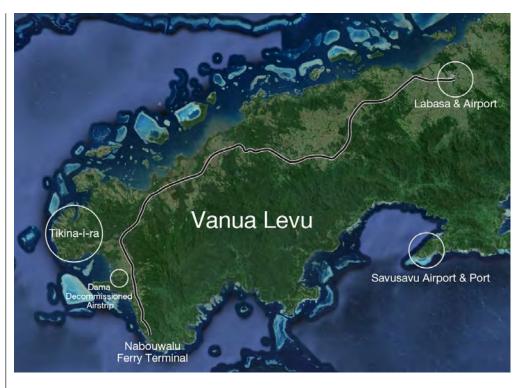

### Access

"Bua" province is South West of Labasa Town and 35 km east of "Nabouwalu" Wharf on Vanua Levu Island.

"Bua" is accessible by road and is two hours' drive from Labasa Airport via the "Nabouwalu"- "Dama" Road or approximately a half hour drive from Nabouwalu vehicle ferry terminal. To fly by helicopter from Nadi International Airport takes approximately one hour or from Suva approximately 45 minutes.

The "Dama" road is now sealed from Labasa to Nabouwalu. This was completed in late 2015 as part of the Fiji Government's ongoing development for Vanua Levu.

Tikina-i-ra is accessible by the Koroinasolo Road which runs off the Nabouwalu Dama Road that is currently being sealed. "Koroinasolo village" on Tikina-i-ra's northern boundary is accessible by an access road. All public roads are maintained by the Fiji Roads Authority.

There are daily flights to Labasa from Nadi or Suva. Currently there is a direct flight at midday from Nadi Airport to Waiqele Airport at Labasa and two connecting flights from Nadi to Suva and then to Labasa, one in the morning and one in the afternoon. All flights have duration of 40 minutes. There are also daily ferry services from Suva to "Nabouwalu" with a connecting bus to Labasa Town.