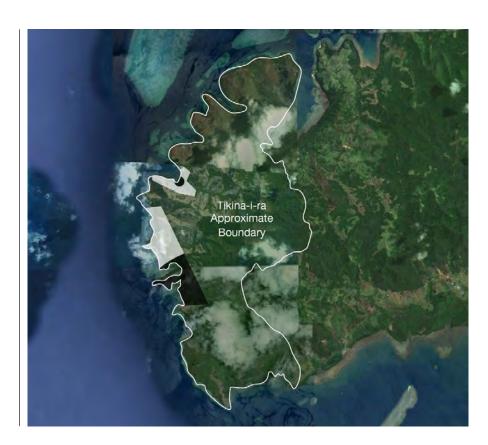

#### Location

Located at the Western end of Vanua Levu and to the North of Viti Levu.

# **Key Investment Attributes**

- Approximately 10,233 acres (approximately 4,141 hectares) of freehold land with native forest, planted forest, plantable land and grassland
- One of the largest freehold estates in the Fiji Islands
- Ocean frontage to the North, West and South, approximately 25 km of coastline
- Possible Fiji regional tax incentives available
- Deep water inlet at Koroinasolo
- 412 acres surrounding the decommissioned Dama airstrip

The subject properties are Courtesy Bench Company Inc-owned properties at "Tikina-i-ra" and "Koronibelo" (Tikina-i-ra consisting of three freehold lots and "Koronibelo" consisting of three freehold lots) located in "Tikina-i-ra" and "Koronibelo", within "Bua", along the Western Coast of Vanua Levu, Fiji Islands.