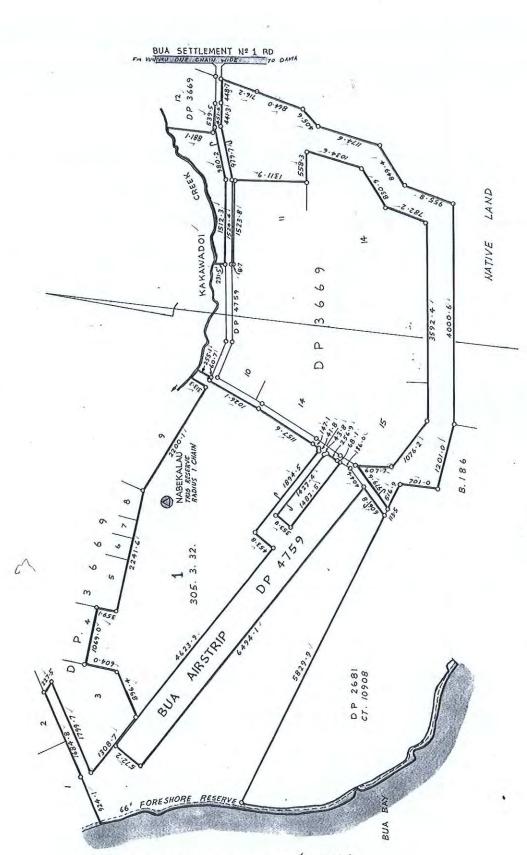

#### **Tenancy Status**

Vanant.

| Title | Number                   | Description | Provenance or Island | District<br>or Town | Area  |   |    | 015 5 4 5 |
|-------|--------------------------|-------------|----------------------|---------------------|-------|---|----|-----------|
| nue   |                          |             |                      |                     | A     | R | P  | Share     |
| СТ    | Vol 38,<br>Folio 3717    | Tikina-i-ra | Vanua Levu           | Bau                 | 9,356 |   | 21 | Whole     |
| СТ    | Vol 40,<br>Folio 3996    | Baulailai   | Vanua Levu           | Bau                 | 100   |   |    | Part*     |
| CT    | 15437, Lot 11<br>DP 3669 | Koronibelo  | Vanua Levu           | Bau                 | 19    | 3 | 38 | Whole     |
| СТ    | 15438, Lot<br>14 DP 3669 | Koronibelo  | Vanua Levu           | Bau                 | 86    |   | 10 | Whole     |
| CT    | 19198, Lot 1<br>DP 4689  | Koronibelo  | Vanua Levu           | Bau                 | 305   | 3 | 32 | Whole     |
| CT    | 13602                    | Korovatu    | Vanua Levu           | Bau                 | 365   | 1 | 19 | Whole     |

Total area approximately 10,233 acres, 1 rood, 39.71 perches or 4,141.3418 hectares.

Located on the Property are improvements and chattels of a non-material nature including dwellings, miscellaneous plant and machinery and a water tank.