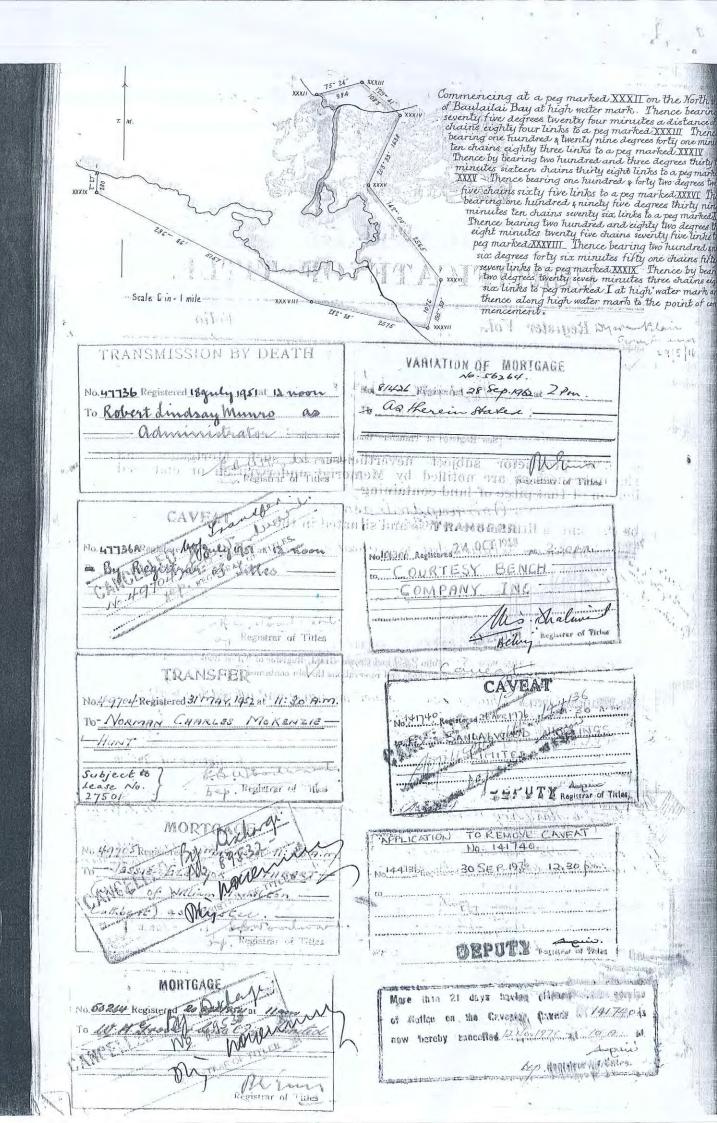

#### CERTIFICATE OF TITLE.

Register Vol. 40

Mary Roy

[See Register of Transfers Book 39 Folio 21. .]

is now proprietor subject nevertheless to such Mortgages and Encumbrances as are notified by Memorial underwritten or endorsed hereon of that piece of land containing

be the same a little more or less and situated in the district of Bua island of Finney France known as Baulailai as delineated & described on back hereof.

Rujobin N. W. 1930

[See Certificates of Title Book 5 Folio 249 and Crown Grant, Register of Titles Book C Folio 345, with the provisions and reservations therein contained.]

In Witness whereof I have hereunto signed my name and affixed my seal,

-SUVA, 9 Mary 1916.

FIJI

Registrar of Titles.

Folio 3996

Fransfer registered 12 November 1924 @ H Te Register of Transfer Book 47 20lis 116 Mary Royal Edecutris to Mary Roy conveying to her all this land Live Fartur.

Leave registered 12 November 1924 @ 4 % Register of Leaves Book 47 Polis 40 Mary Roy to -Trederick Giblin leaving to him this land for 10 years from 1 Tugust 1924@ \$100 p. a. Good Parker.

No. 2416 MONTGAME TO MAN AND THE STATE OF TH