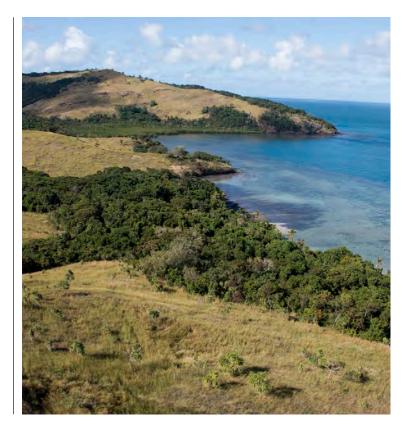

# Site Description

The subject property is located on Vanua Levu ("Big Land") which is the second largest island in Fiji with an area of 2,140 sq. miles. The Island is divided along its length by a mountain range with peaks rising to more than 3,000 feet. On the island's northern coast, away from the mouth of the Dreketi River, the coastal plains are narrow. Like most of the other islands, including the Lomaiviti, Lau, and Yasawa groups the islands are volcanic in origin and are bounded by coral reefs, offshore rocks, and shoals.

# **Key Investment Attributes**

- Approximately 10,233 acres (approximately 4,141 hectares) of freehold land with native forest, planted forest, plantable land and grassland
- One of the largest freehold estates in the Fiji Islands
- Ocean frontage to the North, West and South, approximately 25 km of coastline
- Possible Fiji regional tax incentives available
- Deep water inlet at Koroinasolo
- 412 acres surrounding the decommissioned Dama airstrip