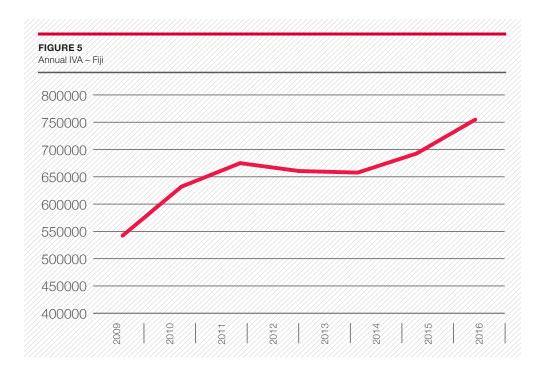

# **Economics** and Tourism

The Reserve Bank of Fiji economic review for the month ended January 2017 noted that while domestically sectoral performances were generally mixed for most of 2016, the tourist industry remained largely unscathed from the impact of the December tropical depression New Zealand and Public Republic of China (PRC) visitors continued to dominate (annually higher 5%) visitor arrivals. This resulted in 792,320 International Visitor Arrivals for the year ended 2016 of which an excess of 600,000 were holiday visitors.

From a GDP perspective, tourism is around 6.4% representing almost \$500M contribution to the economy. This has shown a sustained increase of 31% since 2011. Overall, tourism earnings are more than \$1600M which is more than 21% of Fiji's GDP.