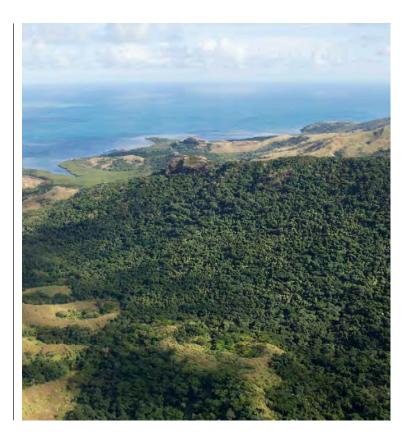

# Site Description

The subject property is located on Vanua Levu ("Big Land") which is the second largest island in Fiji with an area of 2,140 sq. miles. The Island is divided along its length by a mountain range with peaks rising to more than 3,000 feet. On the island's northern coast, away from the mouth of the Dreketi River, the coastal plains are narrow. Like most of the other islands, including the Lomaiviti, Lau, and Yasawa groups the islands are volcanic in origin and are bounded by coral reefs, offshore rocks, and shoals.

# **Key Investment Attributes**

- Approximately 10,233 acres (approximately 4,141 hectares) of freehold land with native forest, planted forest, plantable land and grassland
- One of the largest freehold estates in the Fiji Islands
- Ocean frontage to the North, West and South, approximately 25 km of coastline
- Possible Fiji regional tax incentives available
- Deep water inlet at Koroinasolo
- 412 acres surrounding the decommissioned Dama airstrip