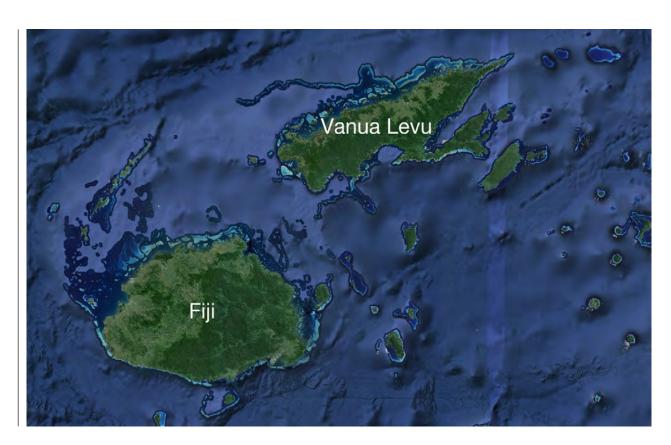

#### Location

Located at the Western end of Vanua Levu and to the North of Viti Levu.

### Location

The site is about 2,100 km north of Auckland, New Zealand and it forms part of the Melanesian cultural area.

The archipelago consists of a group of 322 islands located in the hub of the South Pacific, an archipelago surrounding the "Koro" Sea in the South Pacific Ocean, between longitudes 175° east and 178° west and latitudes 15° and 22° south.

# Site Description

The subject property is located on Vanua Levu ("Big Land") which is the second largest island in Fiji with an area of 2,140 sq. miles. The Island is divided along its length by a mountain range with peaks rising to more than 3,000 feet. On the island's northern coast, away from the mouth of the Dreketi River, the coastal plains are narrow. Like most of the other islands, including the Lomaiviti, Lau, and Yasawa groups the islands are volcanic in origin and are bounded by coral reefs, offshore rocks, and shoals.