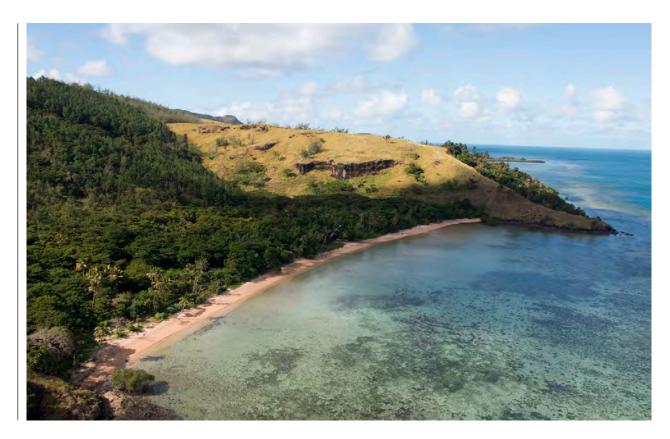

# **Key Investment Attributes**

- Approximately 10,233 acres (approximately 4,141 hectares) of freehold land with native forest, planted forest, plantable land and grassland
- One of the largest freehold estates in the Fiji Islands
- Ocean frontage to the North, West and South, approximately 25 km of coastline
- Possible Fiji regional tax incentives available
- Deep water inlet at Koroinasolo
- 412 acres surrounding the decommissioned Dama airstrip

# Site Description

The subject property is located on Vanua Levu ("Big Land") which is the second largest island in Fiji with an area of 2,140 sq. miles. The Island is divided along its length by a mountain range with peaks rising to more than 3,000 feet. On the island's northern coast, away from the mouth of the Dreketi River, the coastal plains are narrow. Like most of the other islands, including the Lomaiviti, Lau, and Yasawa groups the islands are volcanic in origin and are bounded by coral reefs, offshore rocks, and shoals.