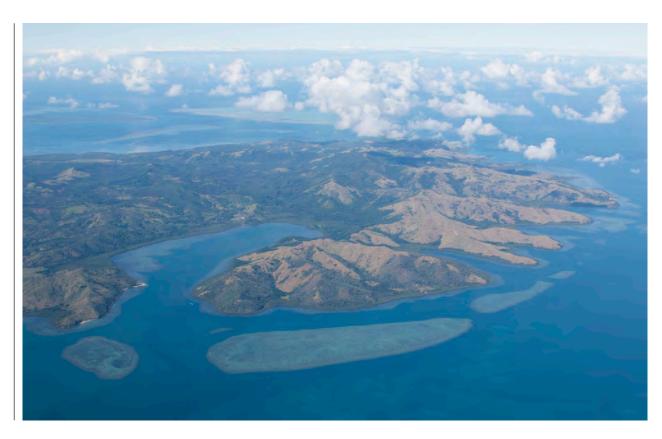

#### Location

Located at the Western end of Vanua Levu and to the North of Viti Levu.

### Location

The site is about 2,100 km north of Auckland, New Zealand and it forms part of the Melanesian cultural area.

The archipelago consists of a group of 322 islands located in the hub of the South Pacific, an archipelago surrounding the "Koro" Sea in the South Pacific Ocean, between longitudes 175° east and 178° west and latitudes 15° and 22° south.

# Site Description

The subject property is located on Vanua Levu ("Big Land") which is the second largest island in Fiji with an area of 2,140 sq. miles. The Island is divided along its length by a mountain range with peaks rising to more than 3,000 feet. On the island's northern coast, away from the mouth of the Dreketi River, the coastal plains are narrow. Like most of the other islands, including the Lomaiviti, Lau, and Yasawa groups the islands are volcanic in origin and are bounded by coral reefs, offshore rocks, and shoals.