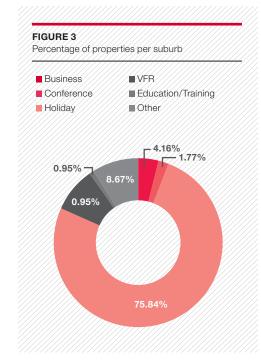

#### **Tourism**

By way of purpose of visit for the year ended December 2016, holidays represented 75.84% at 600,887, the largest sector of all arrivals followed by visiting friends and relatives (VFR) at 8.62% or 68,262 arrivals.