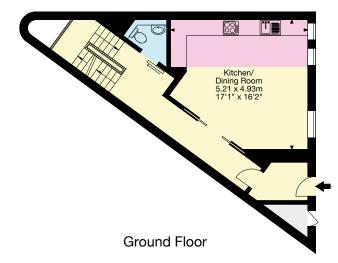

## St James's Passage Bath

Gross Internal Area (Approx.) 184 sq m / 1,979 sq ft Plus Roof Terrace

Living Area/Reception

Kitchen/Utility

Bedroom/Dressing Room

Bathroom/WC

Vaults/Storage

Terrace/Outside Space

Important Notice: This plan is not to scale (unless specified), is for guidance only and must not be relied upon as a statement of fact. All measurements and areas are approximate only (and have been prepared in accordance with the current edition of the RICS Code of Measuring Practice). Please read the Important Notice on the last page of text of the particulars. © Capture Property Marketing 2024.