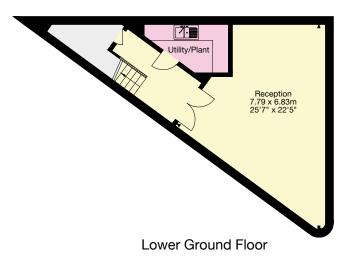

## St James's Passage Bath

Gross Internal Area (Approx.) 184 sq m / 1,979 sq ft Plus Roof Terrace

Living Area/Reception

Kitchen/Utility

Bedroom/Dressing Room

Bathroom/WC

Vaults/Storage

Terrace/Outside Space