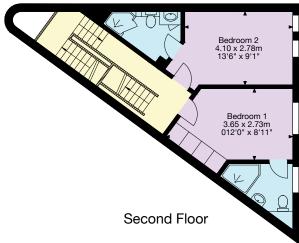

## St James's Passage Bath

Gross Internal Area (Approx.) 184 sq m / 1,979 sq ft Plus Roof Terrace

Living Area/Reception

Kitchen/Utility

Bedroom/Dressing Room

Bathroom/WC

Vaults/Storage

Terrace/Outside Space