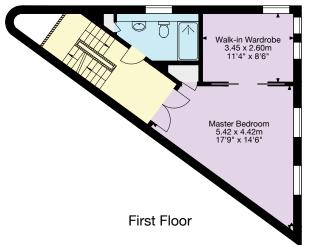

## St James's Passage Bath

Gross Internal Area (Approx.) 184 sq m / 1,979 sq ft Plus Roof Terrace

Living Area/Reception

Kitchen/Utility

Bedroom/Dressing Room

Bathroom/WC

Vaults/Storage

Terrace/Outside Space