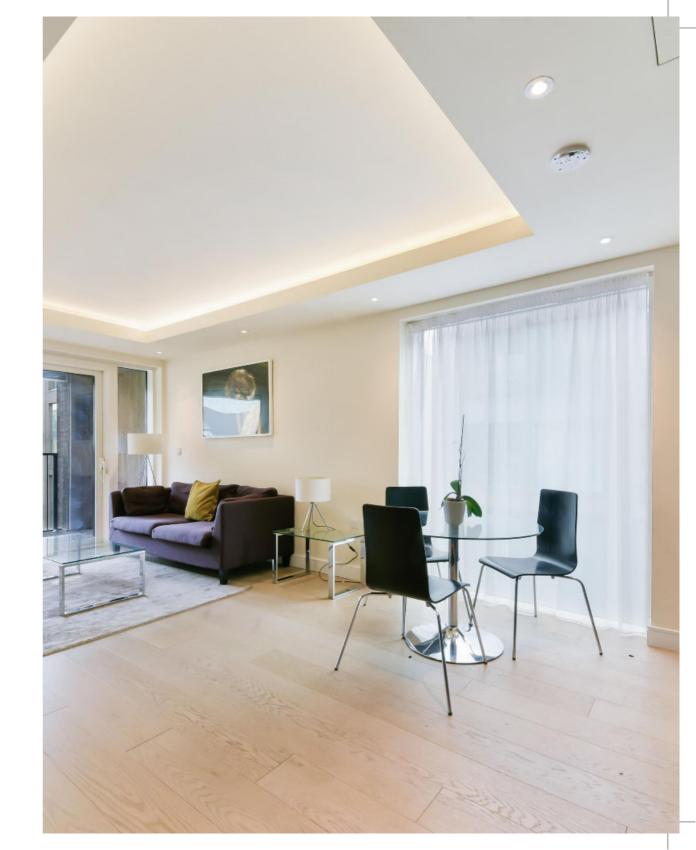

Positioned on the fourth floor with the convenience of a lift, this residence features an open-plan reception area, with a bedroom discreetly separated by a sliding door. Enjoy access to your own private balcony, and revel in the luxury of a separate, opulent bathroom.

Every inch of this apartment exudes perfection, boasting impeccable finishes including rich hardwood flooring, efficient air conditioning, and a lavish kitchen.

Guide price: £646 per week

Furniture: Available furnished