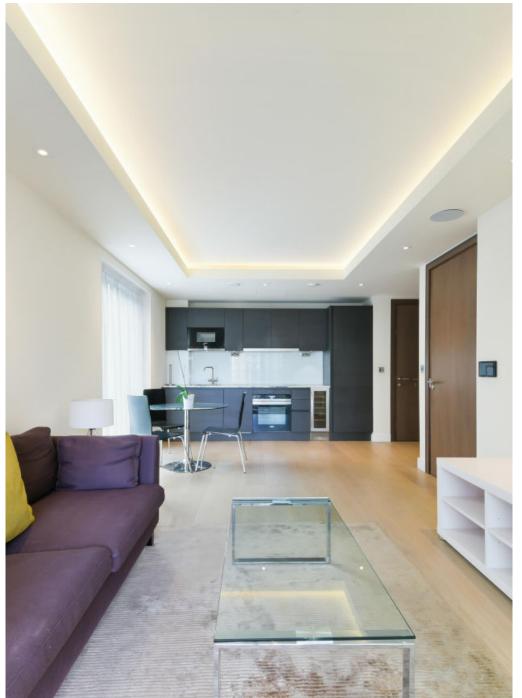

Positioned on the fourth floor with the convenience of a lift, this residence features an open-plan reception area, with a bedroom discreetly separated by a sliding door. Enjoy access to your own private balcony, and revel in the luxury of a separate, opulent bathroom.

Every inch of this apartment exudes perfection, boasting impeccable finishes including rich hardwood flooring, efficient air conditioning, and a lavish kitchen.

Guide price: £646 per week

Furniture: Available furnished