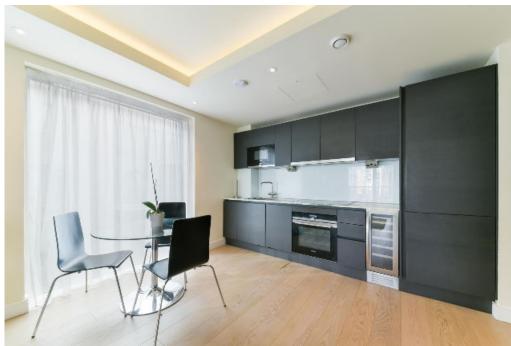

Positioned on the fourth floor with the convenience of a lift, this residence features an open-plan reception area, with a bedroom discreetly separated by a sliding door. Enjoy access to your own private balcony, and revel in the luxury of a separate, opulent bathroom.

Every inch of this apartment exudes perfection, boasting impeccable finishes including rich hardwood flooring, efficient air conditioning, and a lavish kitchen.

Guide price: £646 per week

Furniture: Available furnished