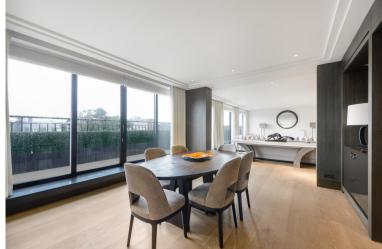

The elegant entrance hall leads to a reception room and formal dining room, which opens onto a terrace spanning the width of the flat, with a separate eat-in kitchen and utility room.

The apartment comprises a principal bedroom suite with dressing room and en suite bathroom, a second bedroom suite with en suite shower room and a third bedroom with en suite shower room.