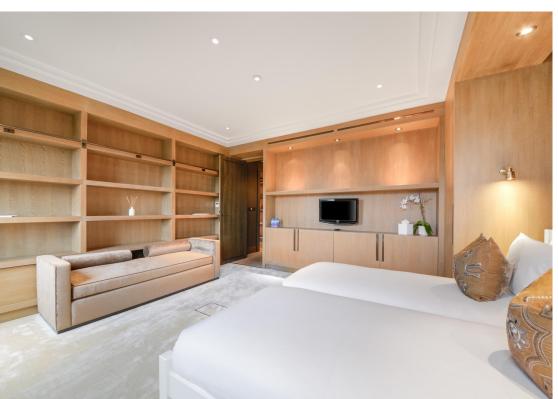

The elegant entrance hall leads to a reception room and formal dining room, which opens onto a terrace spanning the width of the flat, with a separate eat-in kitchen and utility room.

The apartment comprises a principal bedroom suite with dressing room and en suite bathroom, a second bedroom suite with en suite shower room and a third bedroom with en suite shower room.

Further benefits include a fourth bedroom or study, a guest shower room, garaging for two cars and a separate store room. The building is serviced by a lift and porter.

Guide price Available on request City of Westminster Available furnished Long let