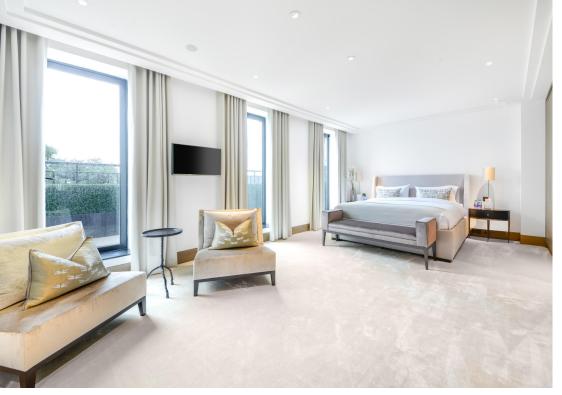

The elegant entrance hall leads to a reception room and formal dining room, which opens onto a terrace spanning the width of the flat, with a separate eat-in kitchen and utility room.

The apartment comprises a principal bedroom suite with dressing room and en suite bathroom, a second bedroom suite with en suite shower room and a third bedroom with en suite shower room.