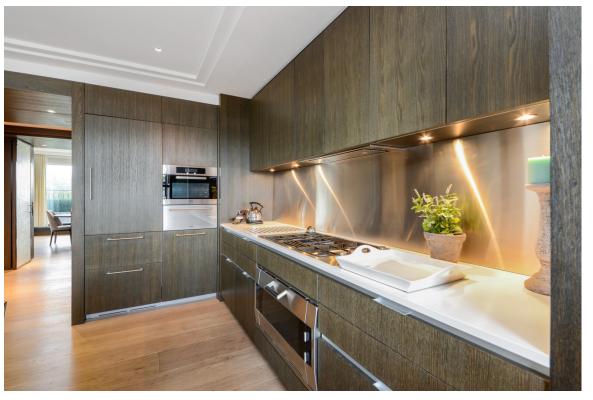

The elegant entrance hall leads to a reception room and formal dining room, which opens onto a terrace spanning the width of the flat, with a separate eat-in kitchen and utility room.

The apartment comprises a principal bedroom suite with dressing room and en suite bathroom, a second bedroom suite with en suite shower room and a third bedroom with en suite shower room.