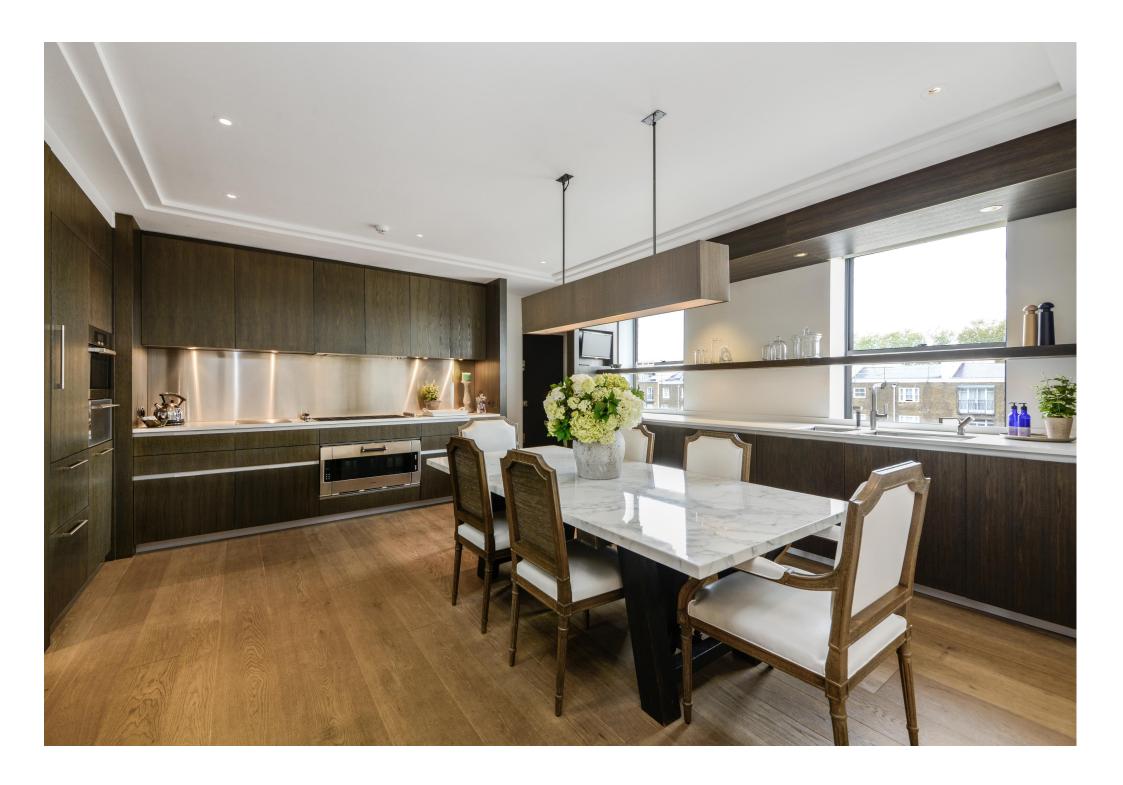

The elegant entrance hall leads to a reception room and formal dining room, which opens onto a terrace spanning the width of the flat, with a separate eat-in kitchen and utility room.

The apartment comprises a principal bedroom suite with dressing room and en suite bathroom, a second bedroom suite with en suite shower room and a third bedroom with en suite shower room.