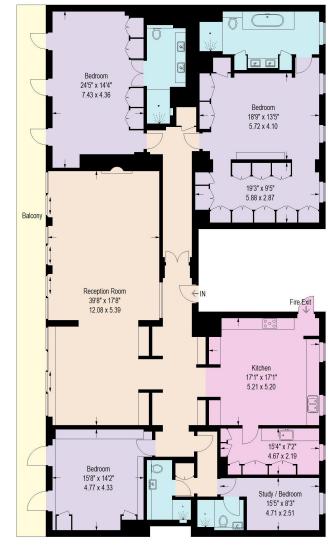

## Approximate Gross Internal Floor Area 287 sq m/3,098sq ft

This plan is for guidance only and must not be relied upon as a statement of fact. Attention is drawn to the Important Notice on the last page of the text of the Particulars