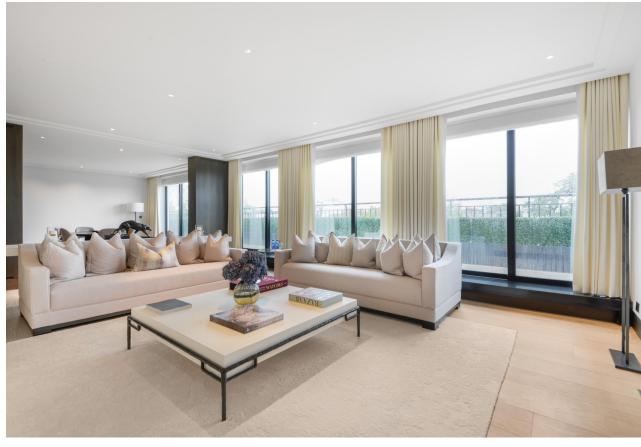

The elegant entrance hall leads to a reception room and formal dining room, which opens onto a terrace spanning the width of the flat, with a separate eat-in kitchen and utility room.

The apartment comprises a principal bedroom suite with dressing room and en suite bathroom, a second bedroom suite with en suite shower room and a third bedroom with en suite shower room.