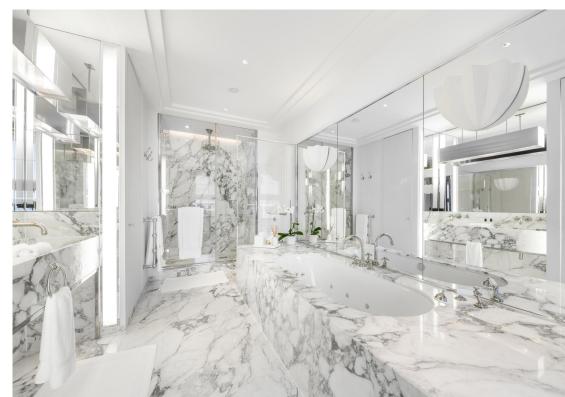

The elegant entrance hall leads to a reception room and formal dining room, which opens onto a terrace spanning the width of the flat, with a separate eat-in kitchen and utility room.

The apartment comprises a principal bedroom suite with dressing room and en suite bathroom, a second bedroom suite with en suite shower room and a third bedroom with en suite shower room.