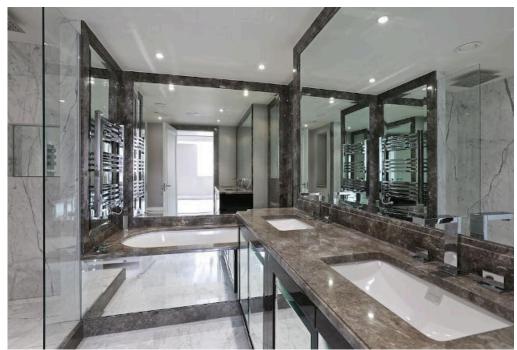

## Apartment to let in Belgravia, SWIW

A contemporary 1 bedroom flat to rent in Belgravia. The flat is located on the fifth floor of this well maintained block with lift and 24hr porter. The property benefits from comfort cooling, video entry phone system and modern kitchen and has been finished to a high standard. Accommodation comprises of master bedroom, bathroom, reception room, kitchen, guest cloakroom, lift. The property is available furnished or unfurnished for a long let.