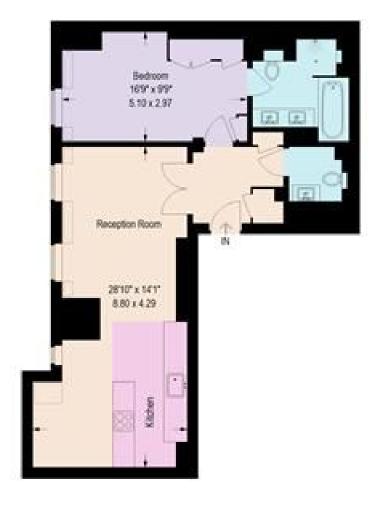

## Approximate Gross Internal Floor Area 65 sq m / 700 sq ft

This plan is for guidance only and must not be relied upon as a statement of fact. Attention is drawn to the important notice on the last page of the text of the Particulars.