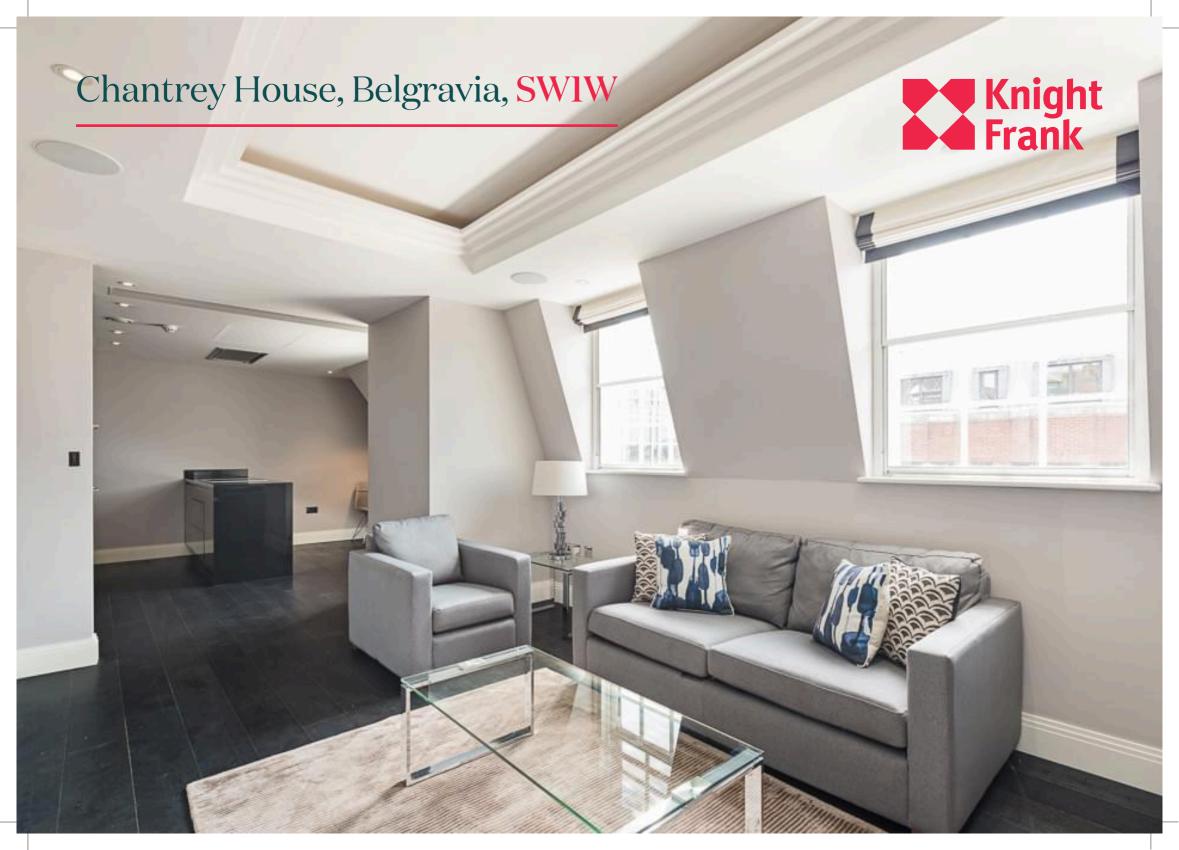

## Apartment to let in Belgravia, SWIW

A contemporary 1 bedroom flat to rent in Belgravia. The flat is located on the fifth floor of this well maintained block with lift and 24hr porter. The property benefits from comfort cooling, video entry phone system and modern kitchen and has been finished to a high standard. Accommodation comprises of master bedroom, bathroom, reception room, kitchen, guest cloakroom, lift. The property is available furnished or unfurnished for a long let.