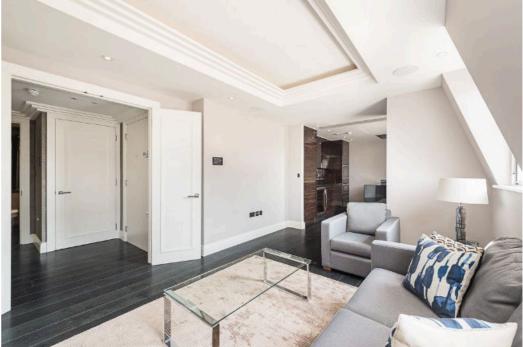

## Apartment to let in Belgravia, SWIW

A contemporary 1 bedroom flat to rent in Belgravia. The flat is located on the fifth floor of this well maintained block with lift and 24hr porter. The property benefits from comfort cooling, video entry phone system and modern kitchen and has been finished to a high standard. Accommodation comprises of master bedroom, bathroom, reception room, kitchen, guest cloakroom, lift. The property is available furnished or unfurnished for a long let.