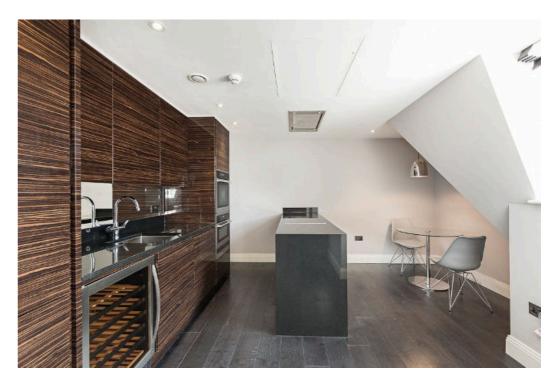

## Apartment to let in Belgravia, SWIW

A contemporary 1 bedroom flat to rent in Belgravia. The flat is located on the fifth floor of this well maintained block with lift and 24hr porter. The property benefits from comfort cooling, video entry phone system and modern kitchen and has been finished to a high standard. Accommodation comprises of master bedroom, bathroom, reception room, kitchen, guest cloakroom, lift. The property is available furnished or unfurnished for a long let.