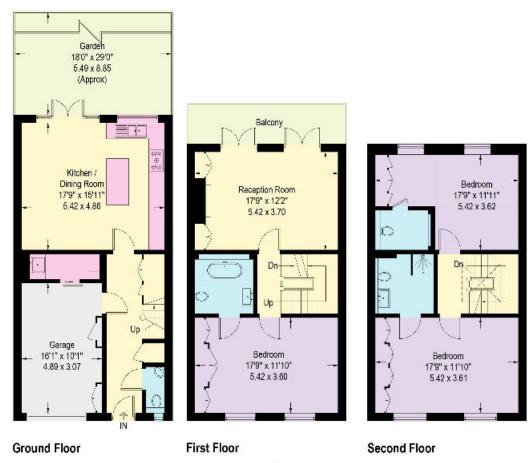

Accommodation comprises a principal bedroom with en suite bathroom, two further double bedrooms, two bathrooms, a reception room, a kitchen/dining room, and a guest cloakroom. Balcony, utility room, private patio garden and garage.

## Ranelagh Grove, SW1W

Approximate Gross Internal Area = 1786 sq ft / 165.9 sq m (Including Garage)

Illustration for identification purposes only, measurements are approximate, not to scale. (ID441365)