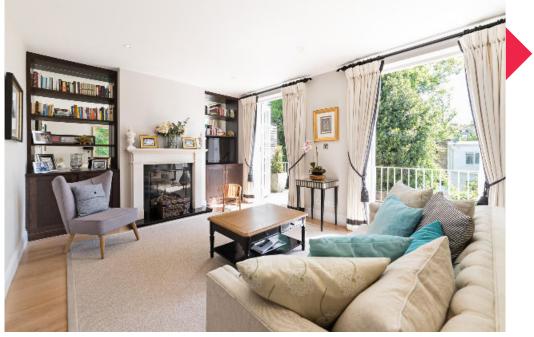

## Charming House with Garage SWIW

A well-presented and charming 3-bedroom family house to rent in Belgravia SW1. This bright and spacious family home benefits from a large and modern eat-in kitchen, a large private patio garden and a single garage.

Accommodation comprises a principal bedroom with en suite bathroom, two further double bedrooms, two bathrooms, a reception room, a kitchen/dining room, and a guest cloakroom. Balcony, utility room, private patio garden and garage.