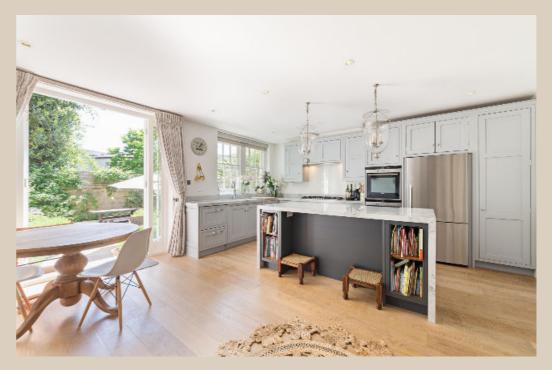

## Charming House with Garage SWIW

A well-presented and charming 3-bedroom family house to rent in Belgravia SW1. This bright and spacious family home benefits from a large and modern eat-in kitchen, a large private patio garden and a single garage.

Accommodation comprises a principal bedroom with en suite bathroom, two further double bedrooms, two bathrooms, a reception room, a kitchen/dining room, and a guest cloakroom. Balcony, utility room, private patio garden and garage.