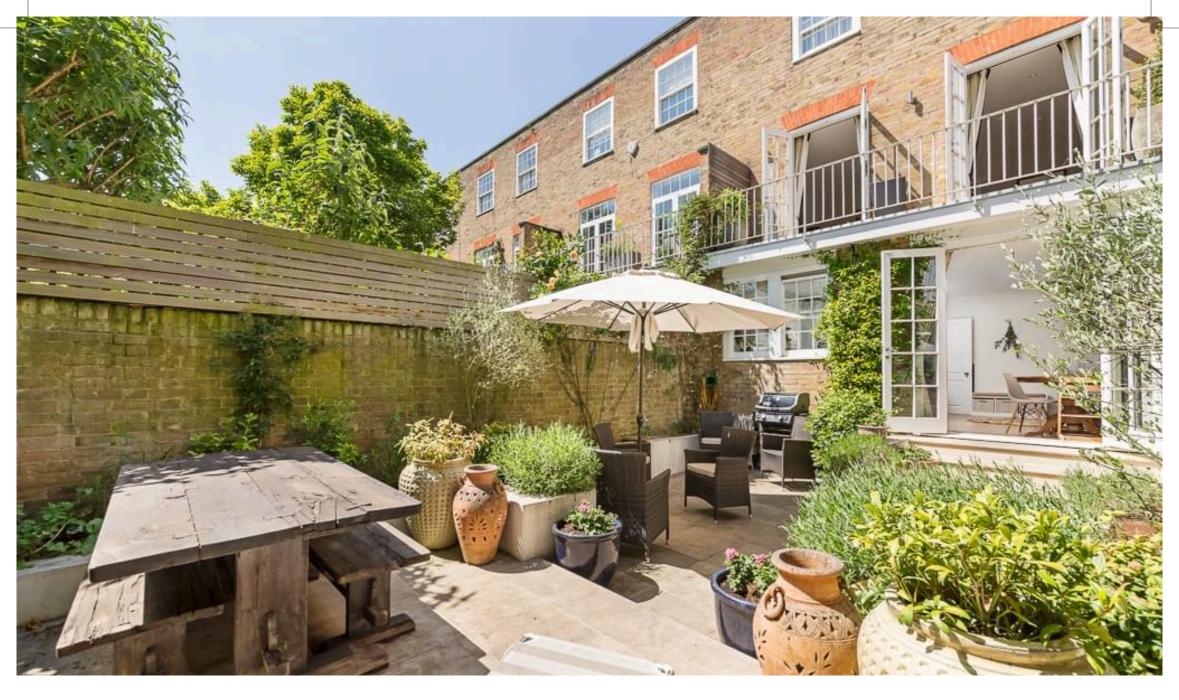

## Charming House with Garage SWIW

A well-presented and charming 3-bedroom family house to rent in Belgravia SW1. This bright and spacious family home benefits from a large and modern eat-in kitchen, a large private patio garden and a single garage.

Accommodation comprises a principal bedroom with en suite bathroom, two further double bedrooms, two bathrooms, a reception room, a kitchen/dining room, and a guest cloakroom. Balcony, utility room, private patio garden and garage.

EPC: TBC

Guide price: £1950 per week

Furniture: Available unfurnished

**Deposit:** £11,700

Local authority: City of Westminster

Council tax band: H

Close to the amenities of Belgravia and within walking distance of the fashionable Sloane Square.