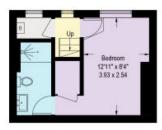

## Approximate Gross Internal Floor Area 232.1 sq m / 2499 sq ft

This plan is for guidance only and must not be relied upon as a statement of fact. Attention is drawn to the important notice on the last page of the text of the Particulars.

Knight Frank

Belgravia & Wesl
Lower Ground Floor
Lettings

82/83 Chester S \_\_\_\_\_ London SW1W 9HJ +44 20 78817732

knightfrank.co.uk caroline.phillips@knightfrank.com

Second Floor

PRODUCED FROM SUSTAINABLE SOURCES.