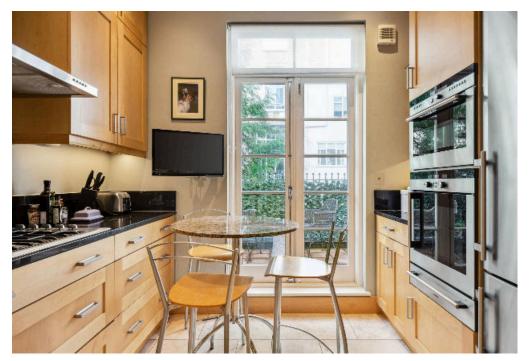

## In the heart of Belgravia SWIW

Nestled in the prestigious neighbourhood of Belgravia, This stunning residence's timeless charm offers an exceptional opportunity for those seeking refined living in one of London's most exclusive locations.

All six bedroom offers plush furnishings, and abundant natural light, providing a serene sanctuary for rest. Entertain in style with a large drawing room adorned with high ceilings and elegant finishes, creating an inviting ambiance for gatherings of any size.









EP

Asking price: £3,250 per week

Furniture: Available furnished/unfurnished

**Deposit:** £19,500

Local authority: The City of Westminster

Council tax band: H























## Approximate Gross Internal Floor Area 232.1 sq m / 2499 sq ft

This plan is for guidance only and must not be relied upon as a statement of fact. Attention is drawn to the important notice on the last page of the text of the Particulars.









Knight Frank

Belgravia & Wesl
Lower Ground Floor
Lettings

82/83 Chester S \_\_\_\_\_ London SW1W 9HJ +44 20 78817732

knightfrank.co.uk caroline.phillips@knightfrank.com

Second Floor

PRODUCED FROM SUSTAINABLE SOURCES.

All potential tenants should be advised that, as well as rent a holding deposit will be payable which is equal to one week's rent (if not an AST), and two weeks' rent (if not an AST), and two weeks' rent (if not an AST), and two weeks' rent (if not an AST). An administration fee of £288 and referencing fees