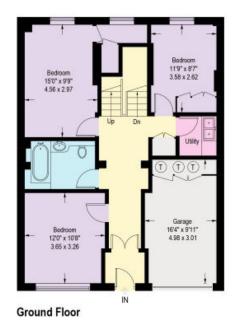

## Approximate Gross Internal Floor Area 232.1 sq m / 2499 sq ft

This plan is for guidance only and must not be relied upon as a statement of fact. Attention is drawn to the important notice on the last page of the text of the Particulars.

Knight Frank

Belgravia & Wesl
Lower Ground Floor
Lettings

82/83 Chester S \_\_\_\_\_ London SW1W 9HJ +44 20 78817732

knightfrank.co.uk caroline.phillips@knightfrank.com

Second Floor

PRODUCED FROM SUSTAINABLE SOURCES.