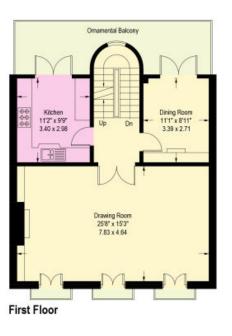

## Approximate Gross Internal Floor Area 232.1 sq m / 2499 sq ft

This plan is for guidance only and must not be relied upon as a statement of fact. Attention is drawn to the important notice on the last page of the text of the Particulars.