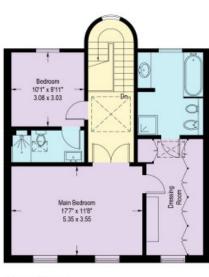

## Approximate Gross Internal Floor Area 232.1 sq m / 2499 sq ft

This plan is for guidance only and must not be relied upon as a statement of fact. Attention is drawn to the important notice on the last page of the text of the Particulars.