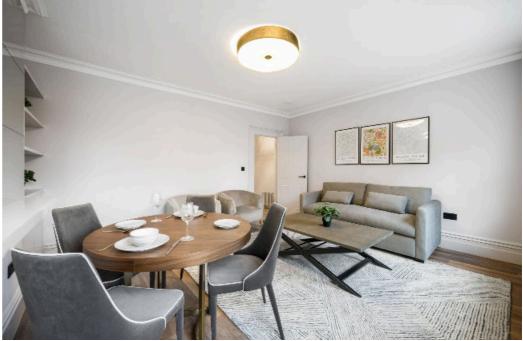

## Flat to let in Victoria SWIV

Fantastic three bedroom duplex apartment located over the second and third floors of this period conversion which has been superbly finished to the highest standard of design with modern Andrew Martins furnishings and a fully equipped kitchen.

The property offers unobstructed views down Gillingham Road to Eccleston Square and benefits from double glazing and wooden floors throughout. Accommodation comprises entrance on the 1st floor, a master bedroom on the top floor, 2 further bedrooms, family bathroom, reception room, a separate kitchen as well as a separate guest WC.