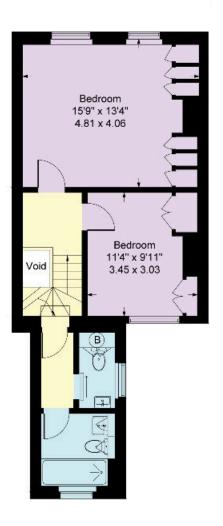

The property offers unobstructed views down Gillingham Road to Eccleston Square and benefits from double glazing and wooden floors throughout. Accommodation comprises entrance on the 1st floor, a master bedroom on the top floor, 2 further bedrooms, family bathroom, reception room, a separate kitchen as well as a separate guest WC.

## Approximate Gross Internal Floor Area 93.10 sq m / 1002 sq ft

This plan is for guidance only and must not be relied upon as a statement of fact. Attention is drawn to the important notice on the last page of the text of the Particulars.