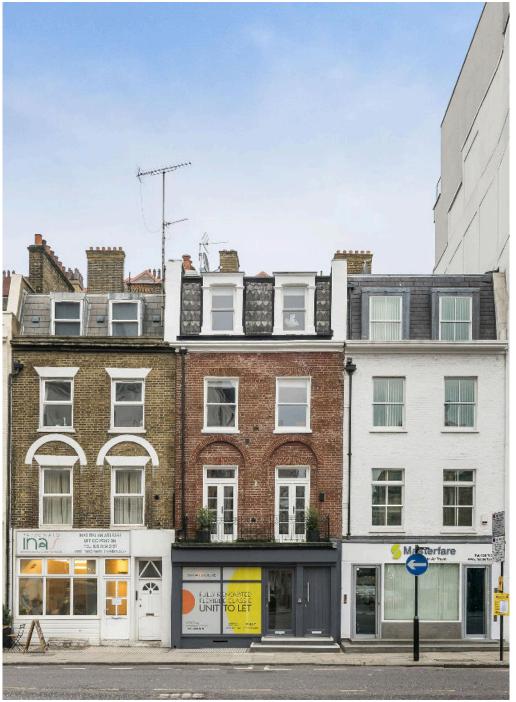

## Flat to let in Victoria SWIV

Fantastic three bedroom duplex apartment located over the second and third floors of this period conversion which has been superbly finished to the highest standard of design with modern Andrew Martins furnishings and a fully equipped kitchen.

The property offers unobstructed views down Gillingham Road to Eccleston Square and benefits from double glazing and wooden floors throughout. Accommodation comprises entrance on the 1st floor, a master bedroom on the top floor, 2 further bedrooms, family bathroom, reception room, a separate kitchen as well as a separate guest WC.