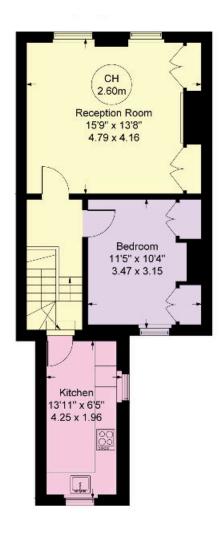

The property offers unobstructed views down Gillingham Road to Eccleston Square and benefits from double glazing and wooden floors throughout. Accommodation comprises entrance on the 1st floor, a master bedroom on the top floor, 2 further bedrooms, family bathroom, reception room, a separate kitchen as well as a separate guest WC.

## Approximate Gross Internal Floor Area 93.10 sq m / 1002 sq ft

This plan is for guidance only and must not be relied upon as a statement of fact. Attention is drawn to the important notice on the last page of the text of the Particulars.