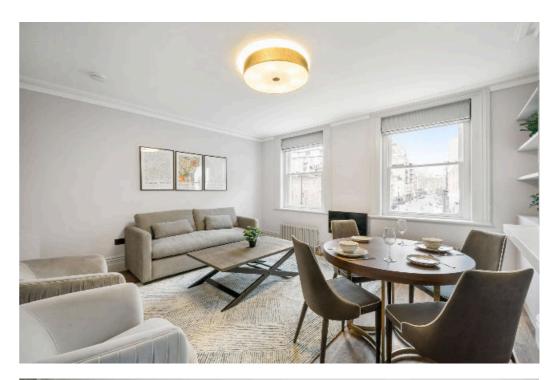

## Flat to let in Victoria SWIV

Fantastic three bedroom duplex apartment located over the second and third floors of this period conversion which has been superbly finished to the highest standard of design with modern Andrew Martins furnishings and a fully equipped kitchen.

The property offers unobstructed views down Gillingham Road to Eccleston Square and benefits from double glazing and wooden floors throughout. Accommodation comprises entrance on the 1st floor, a master bedroom on the top floor, 2 further bedrooms, family bathroom, reception room, a separate kitchen as well as a separate guest WC.