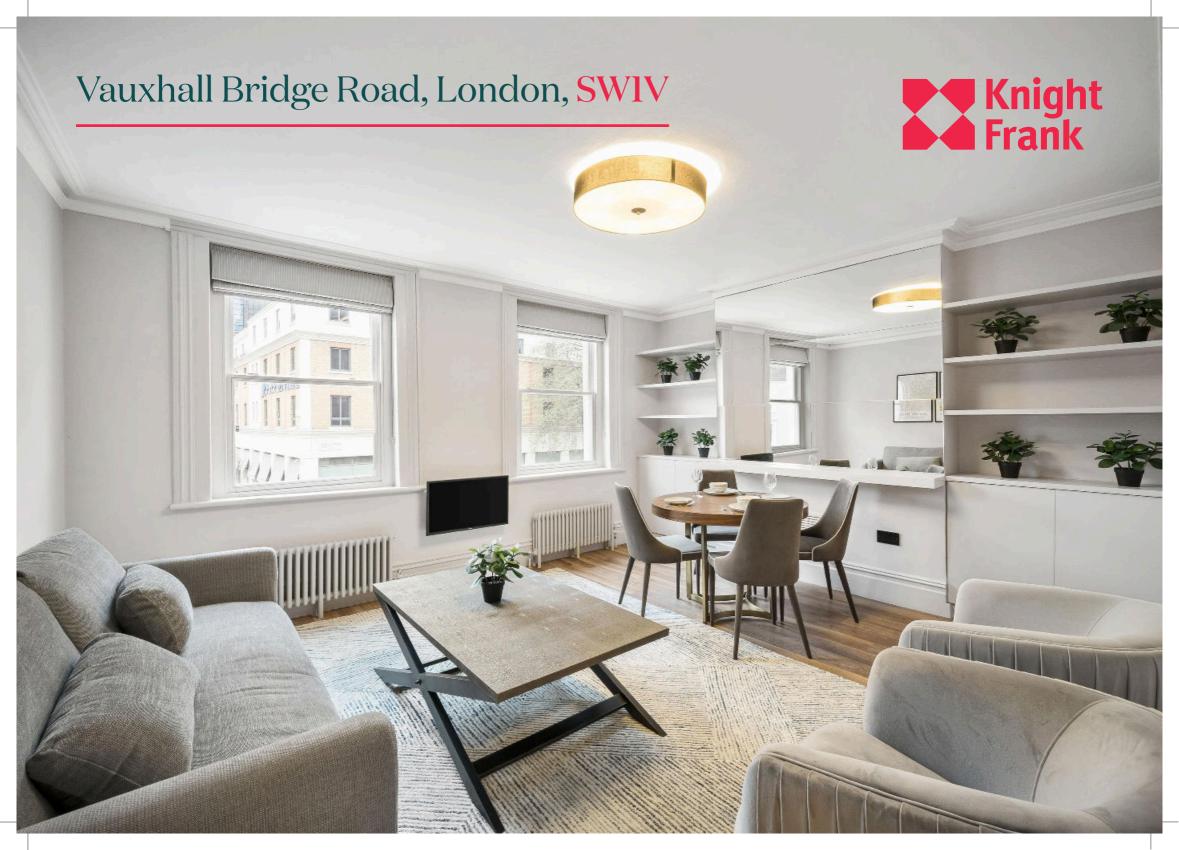

## Flat to let in Victoria SWIV

Fantastic three bedroom duplex apartment located over the second and third floors of this period conversion which has been superbly finished to the highest standard of design with modern Andrew Martins furnishings and a fully equipped kitchen.

The property offers unobstructed views down Gillingham Road to Eccleston Square and benefits from double glazing and wooden floors throughout. Accommodation comprises entrance on the 1st floor, a master bedroom on the top floor, 2 further bedrooms, family bathroom, reception room, a separate kitchen as well as a separate guest WC.