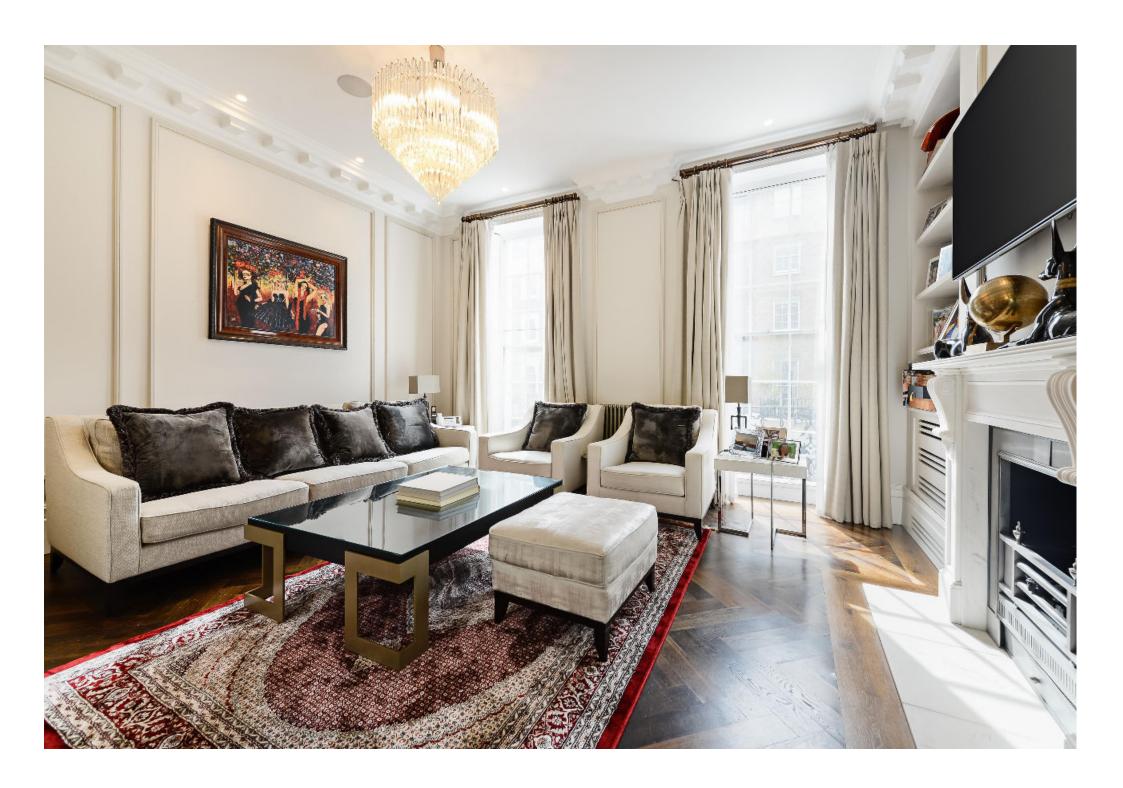

# Chapel Street Belgravia SWIX

An impressive stucco fronted five bedroom townhouse in Belgravia. The property has undergone recent refurbishment for modern living and benefits from both formal and family reception space. Featuring high ceilings, fireplaces, the property retains charming architectural finishes.

Accommodation comprises a principal bedroom suite with walk in wardrobe and en suite shower room. Further accommodation comprises a second guest suite with a walk in wardrobe and en suite bathroom, a third en suite bedroom, two further bedrooms and three additional shower rooms.

A landscaped garden split over different levels leads from the two reception rooms and further entertaining and relaxation space can be found in the cinema room, gym and massage room.

Price: £7,500

Available for a long let