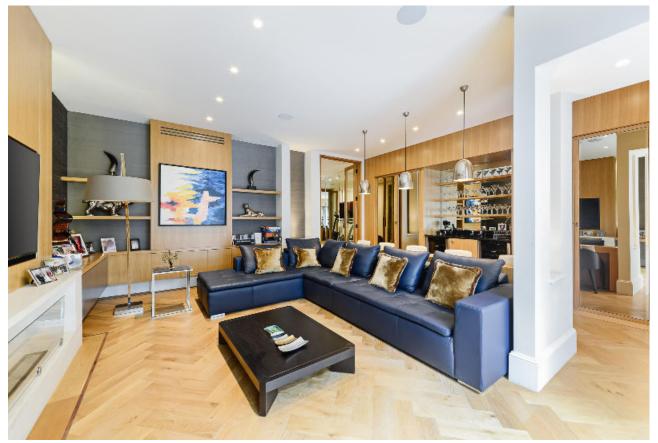

# Chapel Street Belgravia SWIX

An impressive stucco fronted five bedroom townhouse in Belgravia. The property has undergone recent refurbishment for modern living and benefits from both formal and family reception space. Featuring high ceilings, fireplaces, the property retains charming architectural finishes.

A landscaped garden split over different levels leads from the two reception rooms and further entertaining and relaxation space can be found in the cinema room, gym and massage room.

Price: £7,500

Available for a long let