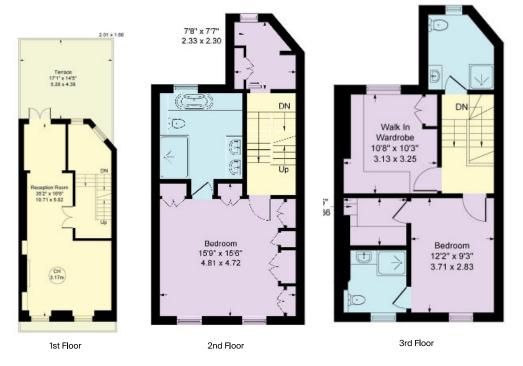

# Chapel Street Belgravia SWIX

An impressive stucco fronted five bedroom townhouse in Belgravia. The property has undergone recent refurbishment for modern living and benefits from both formal and family reception space. Featuring high ceilings, fireplaces, the property retains charming architectural finishes.

Accommodation comprises a principal bedroom suite with walk in wardrobe and en suite shower room. Further accommodation comprises a second guest suite with a walk in wardrobe and en suite bathroom, a third en suite bedroom, two further bedrooms and three additional shower rooms.

A landscaped garden split over different levels leads from the two reception rooms and further entertaining and relaxation space can be found in the cinema room, gym and massage room.

Price: £7,500

Available for a long let

## Approximate Gross Internal Floor Area 381 sq m/4104 sq ft

This plan is for guidance only and must not be relied upon as a statement of fact. Attention is drawn to the Important Notice on the last page of the text of the Particulars