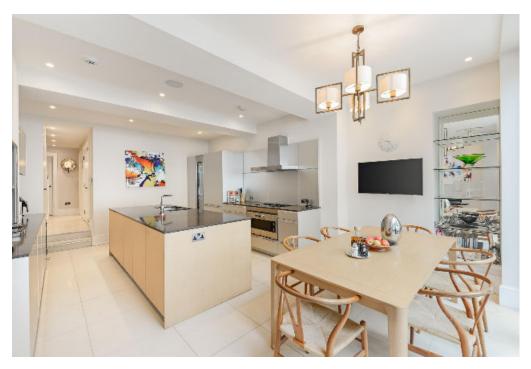

# Chapel Street Belgravia SWIX

An impressive stucco fronted five bedroom townhouse in Belgravia. The property has undergone recent refurbishment for modern living and benefits from both formal and family reception space. Featuring high ceilings, fireplaces, the property retains charming architectural finishes.