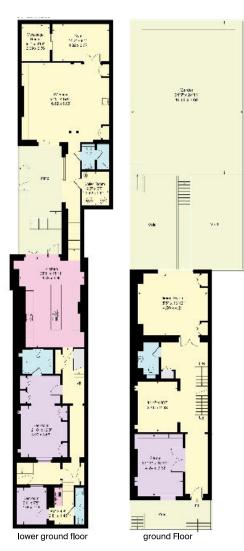

## Approximate Gross Internal Floor Area 381 sq m/4104 sq ft

This plan is for guidance only and must not be relied upon as a statement of fact. Attention is drawn to the Important Notice on the last page of the text of the Particulars