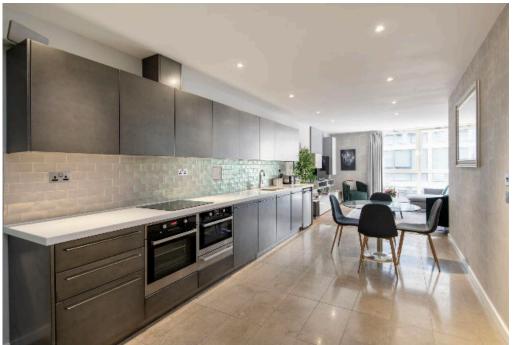

The wonderful apartment offers a modern and bright openplan kitchen and reception area, a Principal double bedroom with en-suite bathroom, a second bedroom/study room, and a shower room. The property has a modern finish throughout and an abundance of storage space including a large walk-in wardrobe.