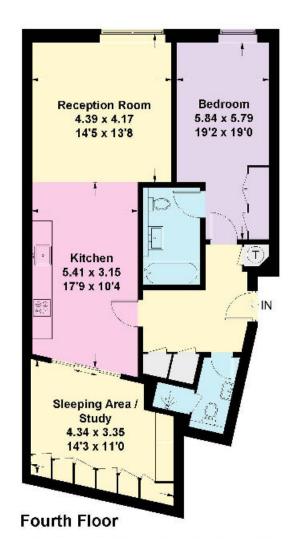

The wonderful apartment offers a modern and bright openplan kitchen and reception area, a Principal double bedroom with en-suite bathroom, a second bedroom/study room, and a shower room. The property has a modern finish throughout and an abundance of storage space including a large walk-in wardrobe.

## Approximate Gross Internal Floor Area 84.8 sq m / 913 sq ft

This plan is for guidance only and must not be relied upon as a statement of fact. Attention is drawn to the important notice on the last page of the text of the Particulars.