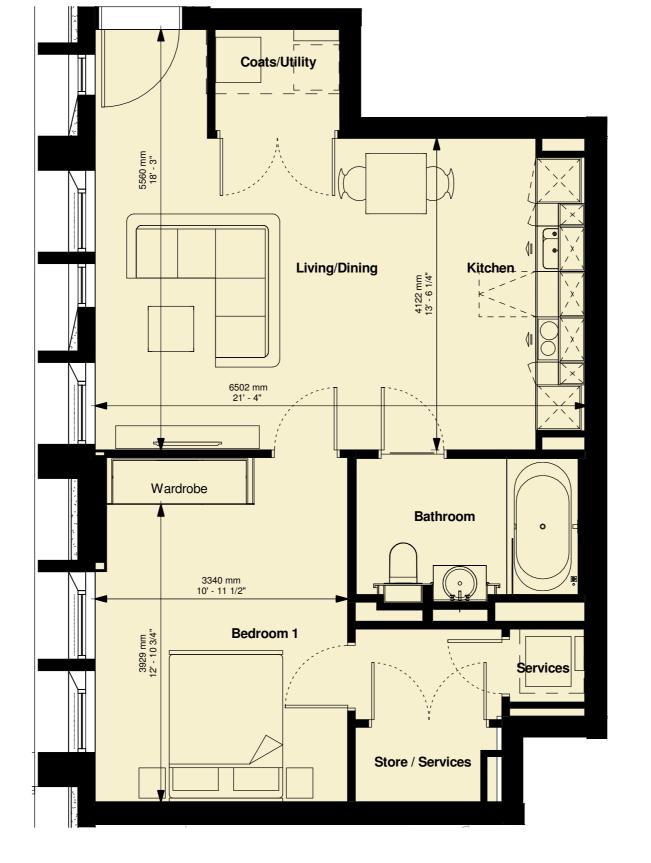

## TYPE 19 1 BEDROOM APARTMENT 60sqm 645sqft

| Level 00 |        |
|----------|--------|
| Level 01 |        |
| Level 02 | 4-2-3  |
| Level 03 | 4-3-3  |
| Level 04 | 4-4-3  |
| Level 05 | 4-5-3  |
| Level 06 | 4-6-3  |
| Level 07 | 4-7-3  |
| Level 08 | 4-8-3  |
| Level 09 | 4-9-3  |
| Level 10 | 4-10-1 |
| Level 11 |        |
|          |        |

**EPR** 

Last Issue / As Instructed

30 Millbank London SW1P 4DU +44 (0) 20 7932 7600 www.epr.co.uk

ABELL & CLELAND HOUSES MILLBANK

SALES PLANS LAYOUT APARTMENT TYPE 19

| INFORMATION | 1:50 @ A2 | Project No | Type | Blg | Number | Zone.Lvl | Rev | 2269 - M - 02 - 0019 - Z02 | 20

1 Bedroom Apartment