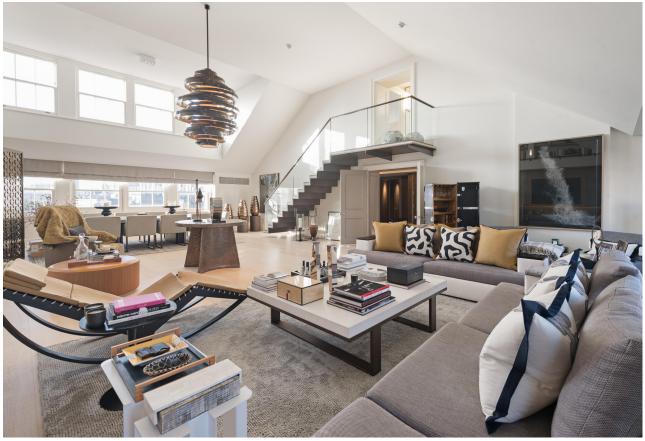

## Grosvenor Crescent Belgravia SWIW

An immaculate two bedroom flat to rent in the heart of Belgravia. This bright and spacious apartment has high ceilings and a modern and stylish finish throughout.

Grosvenor Crescent offers residents the chance to live in discreet luxury while benefiting from its fantastic central location, just off Belgrave Square, with access to 24 hour concierge services and secure underground parking.

**Guide Price** Available on request

Available furnished Long let Borough: City of Westminster

The property is located close to Belgrave Square and Hyde Park. It is an easy walking distance to the exclusive shops and other amenities of Sloane Street and Belgravia. For transport, Hyde Park Corner and Knightsbridge Tube station (for the Piccadilly line) are within easy reach, Victoria station (for the Victoria, District and Circle lines and Overground services) is also close by.