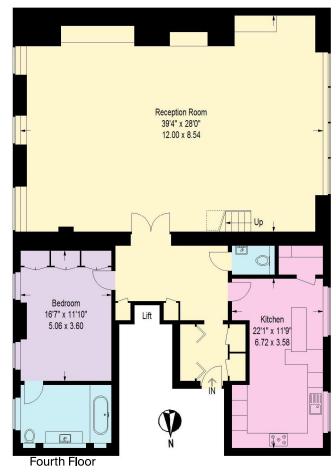

## Approximate Gross Internal Floor Area 248.8 sq m/2678 sq ft

This plan is for guidance only and must not be relied upon as a statement of fact. Attention is drawn to the Important Notice on the last page of the text of the Particulars