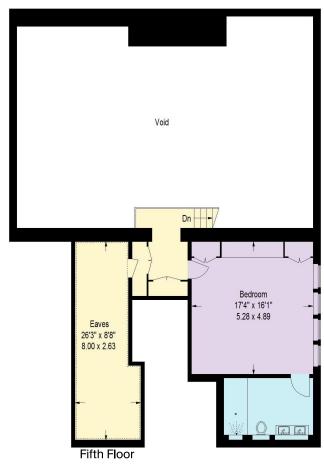

## Approximate Gross Internal Floor Area 248.8 sq m/2678 sq ft

This plan is for guidance only and must not be relied upon as a statement of fact. Attention is drawn to the Important Notice on the last page of the text of the Particulars