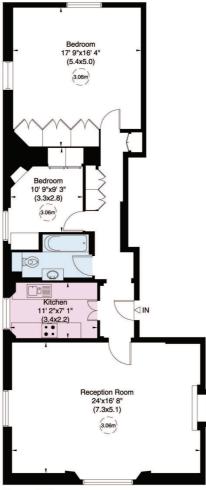

## Eaton Place, SW1

Approximate Gross Internal Area = 100 sq m/ 1071 sq ft

Not to Scale, for identification only

Second Floor

This plan is for guidance only and must not be relied upon as a statement of fact. Attention is drawn to the important notice on the last page of the text of the Particulars.