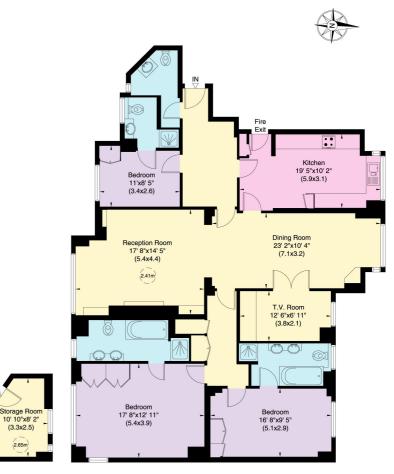

## Westminster Gardens, Marsham Street SWIP

The property is situated on the fifth floor and comprises of a reception room, dining room, separate kitchen, principal bedrooms with fitted wardrobes and bathroom suite, second bedroom with fitted wardrobes and bathroom suite, third bedroom with bathroom suite, guest W/C and a fourth room. The building benefits from a separate storage room 77 sqft (7 sq m) on the third floor.

## Approximate Gross Internal Floor Area 161 sq m / 1734 sq ft plus 77 sq ft of additional storage space

This plan is for guidance only and must not be relied upon as a statement of fact. Attention is drawn to the important notice on the last page of the text of the Particulars.

Third Floor Fifth Floor

 Knight Frank

 Belgravia Sales

 47 Lower Belgrave Street
 We would be delighted to tell you more

 London
 Oliver Dawson

 SW1W 0LS
 020 7881 7729

 knightfrank.co.uk
 oliver.dawson@knightfrank.com