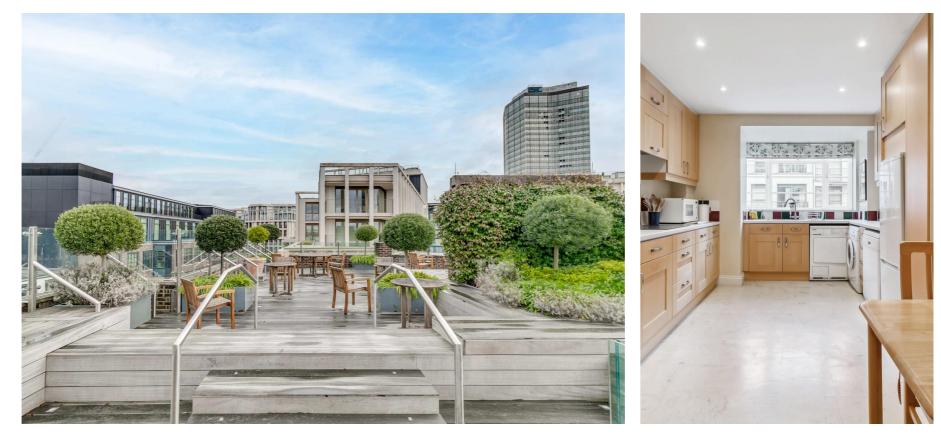

## Westminster Gardens, Marsham Street SWIP

The property is situated on the fifth floor and comprises of a reception room, dining room, separate kitchen, principal bedrooms with fitted wardrobes and bathroom suite, second bedroom with fitted wardrobes and bathroom suite, third bedroom with bathroom suite, guest W/C and a fourth room. The building benefits from a separate storage room 77 sqft (7 sq m) on the third floor.

The apartment has the benefit of an off-street parking space, communal gardens and the dedicated 24-hour concierge and security.

Please note we have been unable to obtain the review periods for the service charge and/or ground rent. You should ensure you or your advisors make your own enquiries.

Council tax band: G

Situated close to the River Thames, Tate Modern and Victoria Street.