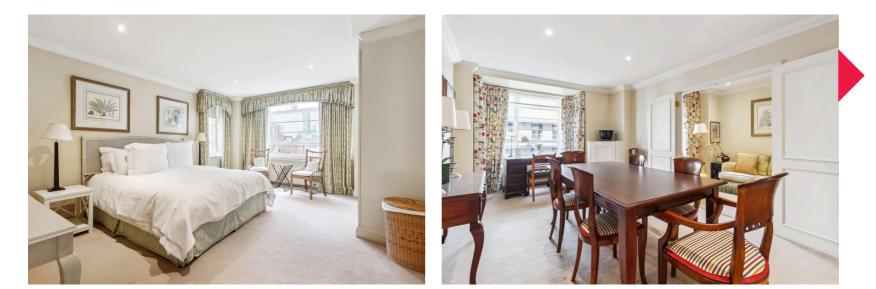

## Westminster Gardens, Marsham Street SWIP

The property is situated on the fifth floor and comprises of a reception room, dining room, separate kitchen, principal bedrooms with fitted wardrobes and bathroom suite, second bedroom with fitted wardrobes and bathroom suite, third bedroom with bathroom suite, guest W/C and a fourth room. The building benefits from a separate storage room 77 sqft (7 sq m) on the third floor.