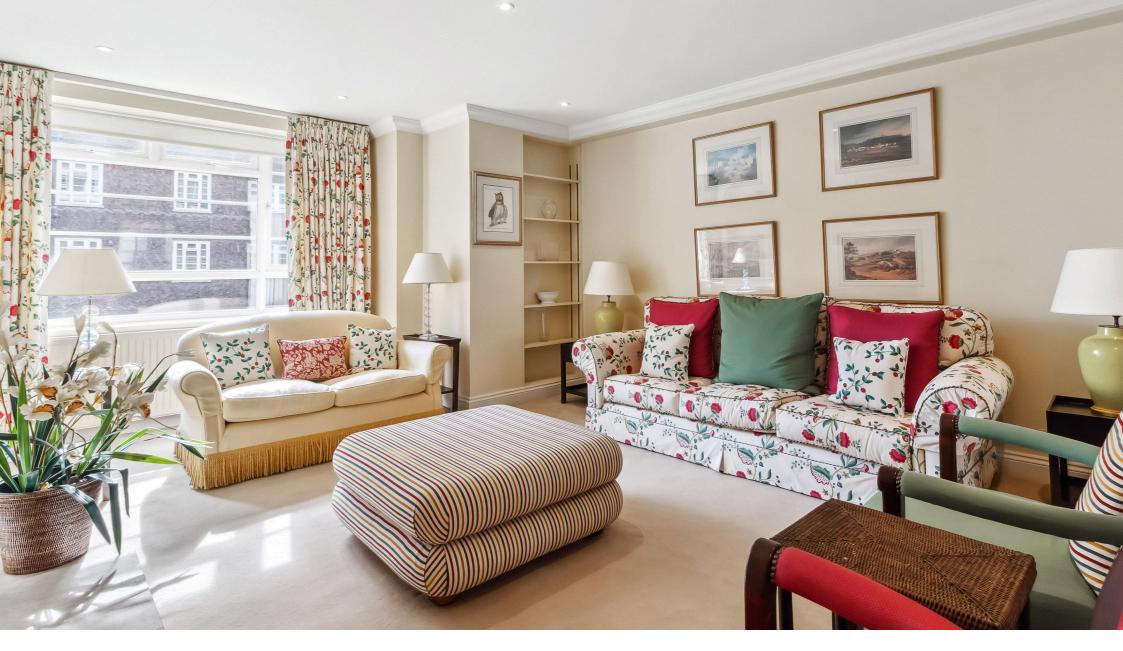

## Westminster Gardens, Marsham Street SWIP

The property is situated on the fifth floor and comprises of a reception room, dining room, separate kitchen, principal bedrooms with fitted wardrobes and bathroom suite, second bedroom with fitted wardrobes and bathroom suite, third bedroom with bathroom suite, guest W/C and a fourth room. The building benefits from a separate storage room 77 sqft (7 sq m) on the third floor.

The apartment has the benefit of an off-street parking space, communal gardens and the dedicated 24-hour concierge and security.

Please note we have been unable to obtain the review periods for the service charge and/or ground rent. You should ensure you or your advisors make your own enquiries.