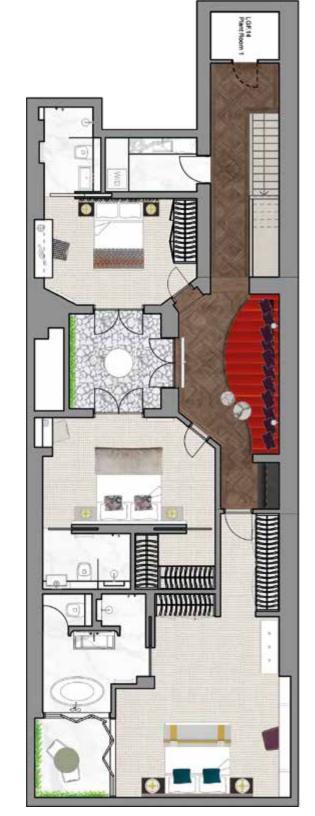

# The FLOORPLANS

**Lower Ground Floor** Ceiling Height 2.7m

Ground Floor Ceiling Height 3.2m

First Floor
Ceiling Height 3.5m

**Approx Internal Area**371.89 Sq M – 4,003 Sq Ft **Approx Enternal Area**84.17 Sq M – 906 Sq Ft **Approx Total Area**456.06 Sq M – 4,909 Sq Ft