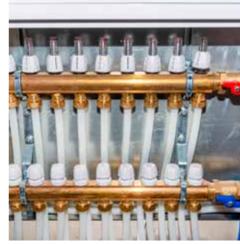

#### Plumbing

- Premium copper piping used through-out
- High efficiency Vaillant gas fire boiler
- AVC hot water tank
- Timoleon wet-under floor heating through out
- Linear drain system in showers
- Cabinet water softener

#### Heating Control & Ventilation

- Air conditioning provided though out all principle areas
- A combination of wet underfloor heating and radiators through out
- Redundancy provision for both heating and hot water