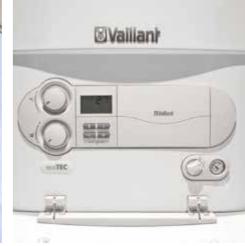

#### Plumbing

- Premium copper piping used through-out
- High efficiency Vaillant gas fire boiler
- AVC hot water tank
- Timoleon wet-under floor heating through out
- Linear drain system in showers
- Cabinet water softener