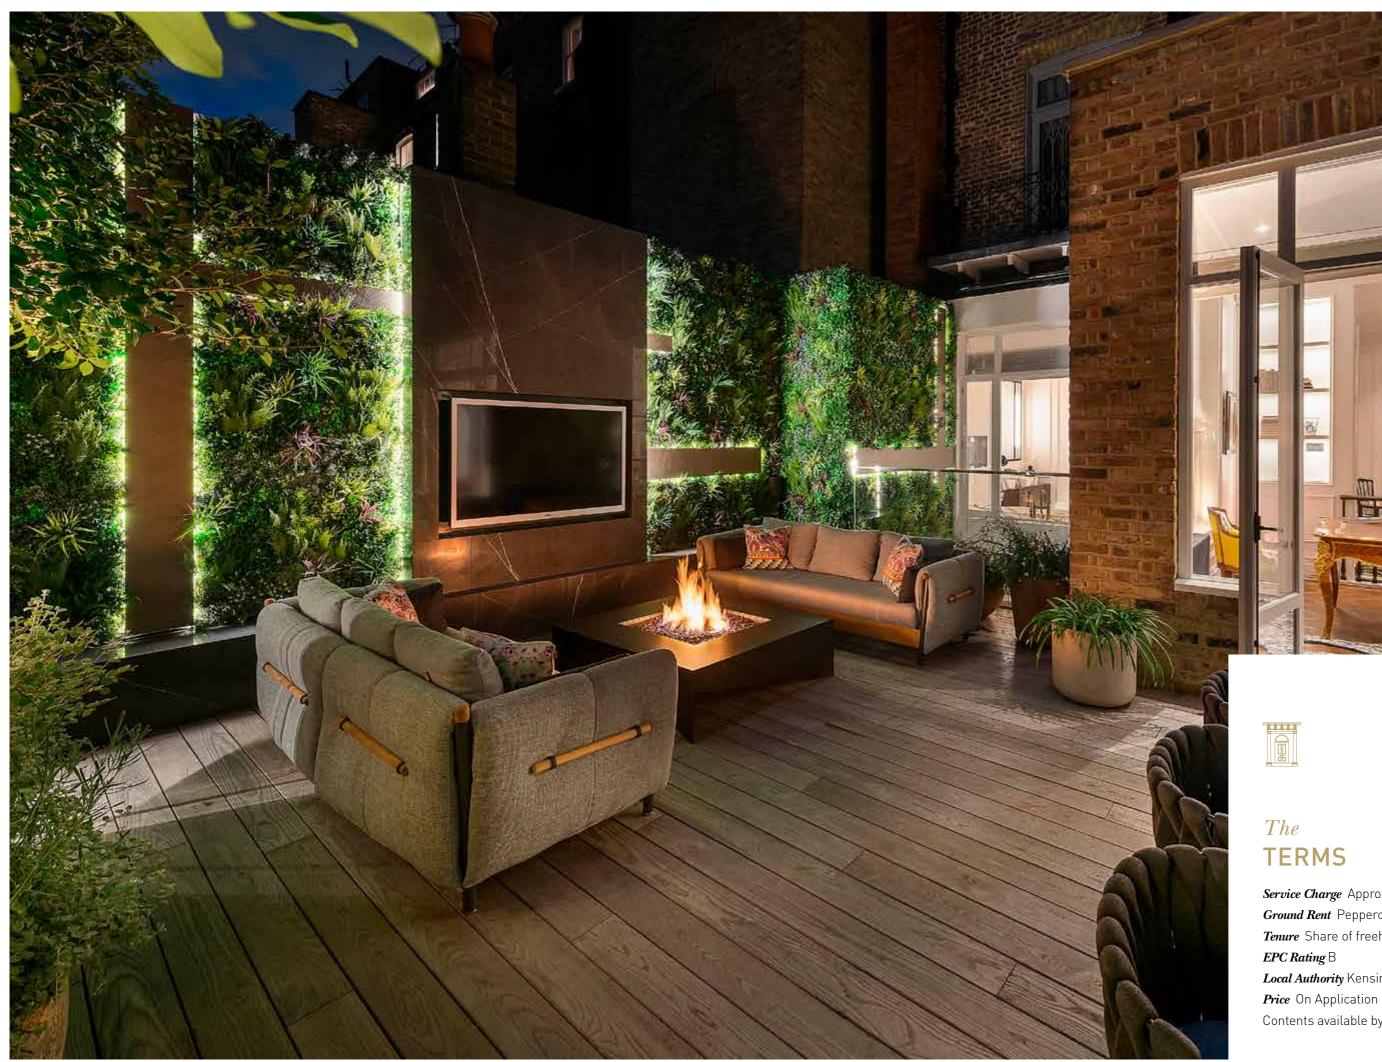

The house provides rare amenity of over 4,000 sq living area arranged over 3 floors, the private entrance leads into high volume dining room, kitchen and reception room. The first floor provides a spectacular master suite and study. There are 3 further guest suites and a media room on the lower floor. All levels have the benefit of 1000 sq ft of outdoor terraces and courtyards.

Cadogan Place residents also enjoy exclusive access to one of the finest private parks in the area, which provides 6 acres of space, including tennis courts, children's playground, dog park, and pleasure grounds.