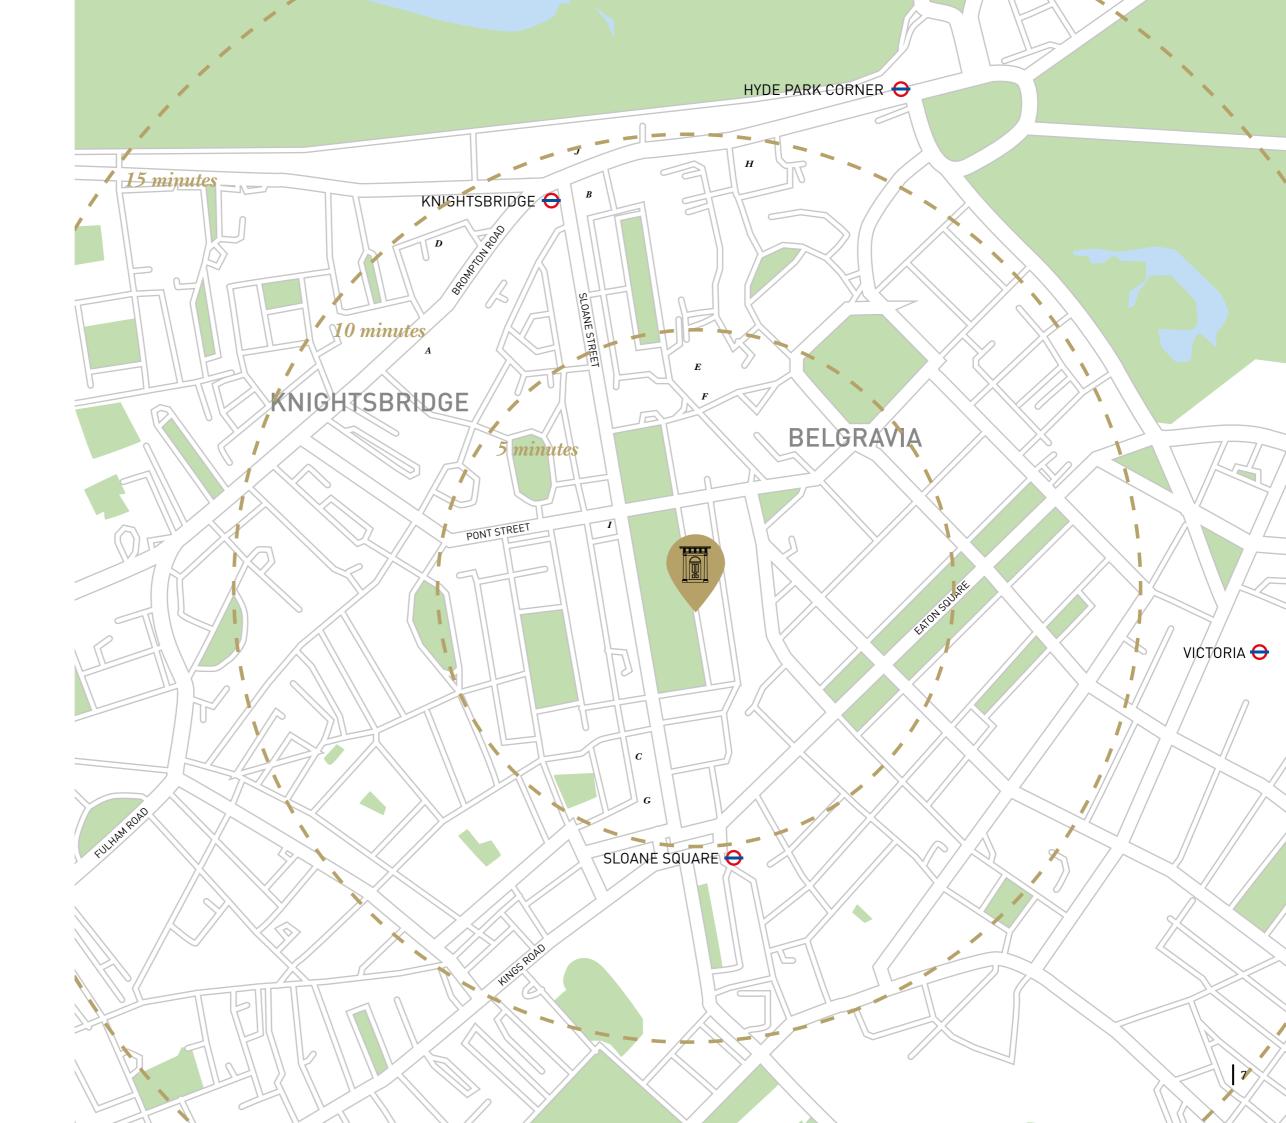

# The LOCATION

Fantastically located on the border between prime Belgravia and Knightsbridge, the property offers effortless access to the unparalleled amenities of the local area. Under the stewardship of the Cadogan Estate, continued enhancements originate such as the development of the Pavilion road village centre and social hub.

- **A** Harrods
- **B** Harvey Nichols
- $m{c}$  Granger & Co
- **D** Zuma
- **E** Pantechnicon
- **F**Motcombs
- **G** Pavilion Road Hub
- $m{H}$  The Berkeley Hotel
- *I* The Cadogan Hotel
- $oldsymbol{J}$  The Mandarin Oriental

Hyde Park

Harrods

Annabel's

Sloane Street

Buckingham Palace

The City

Victoria

Sloane Square