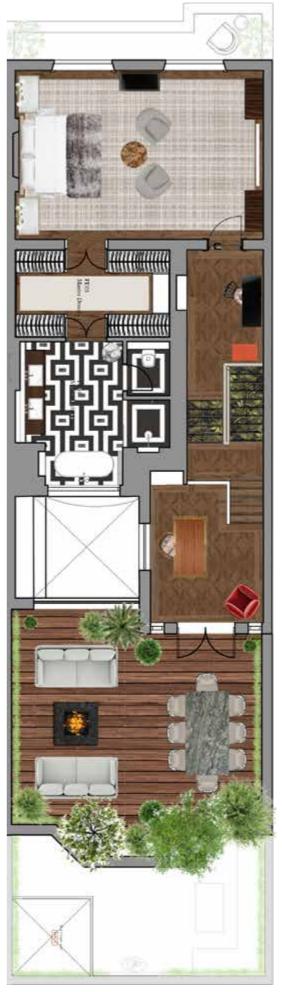

# The FLOORPLANS

**Lower Ground Floor** Ceiling Height 2.7m

Ground Floor Ceiling Height 3.2m

First Floor
Ceiling Height 3.5m

**Approx Internal Area**371.89 Sq M – 4,003 Sq Ft **Approx Enternal Area**84.17 Sq M – 906 Sq Ft **Approx Total Area**456.06 Sq M – 4,909 Sq Ft