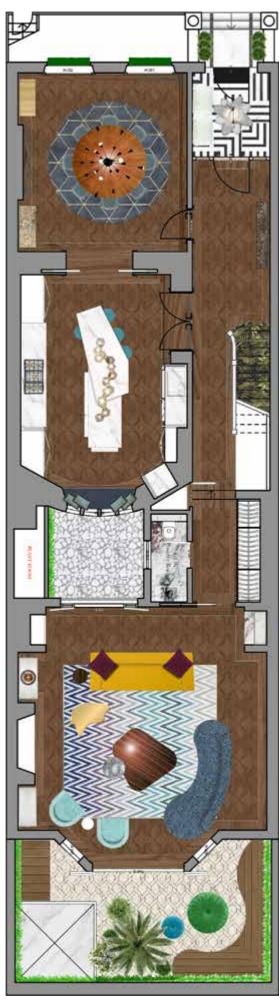

# The FLOORPLANS

**Lower Ground Floor** Ceiling Height 2.7m

Ground Floor Ceiling Height 3.2m

First Floor
Ceiling Height 3.5m

**Approx Internal Area**371.89 Sq M – 4,003 Sq Ft **Approx Enternal Area**84.17 Sq M – 906 Sq Ft **Approx Total Area**456.06 Sq M – 4,909 Sq Ft