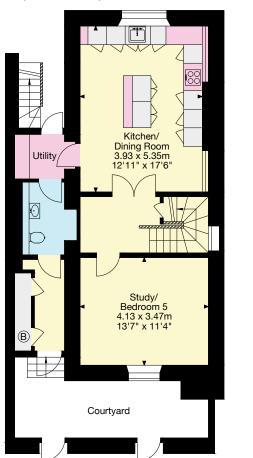

## **Queen Anne House Bath**

Gross Internal Area (Approx.) The Townhouse = 217 sq m / 2,335 sq ft

Lower Ground Floor

Ground Floor

Bedroom 1

4.48 x 5.35m 14'9" x 17'6"

First Floor

Second Floor

Living Area/Reception

Kitchen/Utility

Bedroom/Dressing Room

Bathroom/WC

Vaults/Storage

Terrace/Outside Space

Important Notice: This plan is not to scale (unless specified), is for guidance only and must not be relied upon as a statement of fact. All measurements and areas are approximate only (and have been prepared in accordance with the current edition of the RICS Code of Measuring Practice). Please read the Important Notice on the last page of text of the particulars. © Capture Property Marketing 2024. 01225 325 999