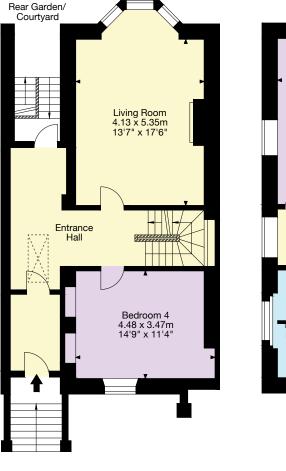

## **Queen Anne House Bath**

Gross Internal Area (Approx.) The Townhouse = 217 sq m / 2,335 sq ft

Lower Ground Floor

Ground Floor

Bedroom 1

4.48 x 5.35m 14'9" x 17'6"

First Floor

Second Floor

Living Area/Reception

Kitchen/Utility

Bedroom/Dressing Room

Bathroom/WC

Vaults/Storage

Terrace/Outside Space

Important Notice: This plan is not to scale (unless specified), is for guidance only and must not be relied upon as a statement of fact. All measurements and areas are approximate only (and have been prepared in accordance with the current edition of the RICS Code of Measuring Practice). Please read the Important Notice on the last page of text of the particulars. © Capture Property Marketing 2024. 01225 325 999