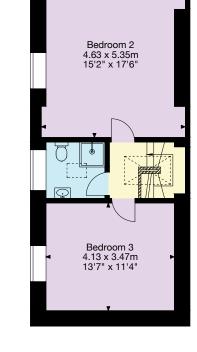

## **Queen Anne House Bath**

Gross Internal Area (Approx.) The Townhouse = 217 sq m / 2,335 sq ft

Lower Ground Floor

Ground Floor

Bedroom 1

4.48 x 5.35m 14'9" x 17'6"

First Floor

Second Floor

Living Area/Reception

Kitchen/Utility

Bedroom/Dressing Room

Bathroom/WC

Vaults/Storage

Terrace/Outside Space

Important Notice: This plan is not to scale (unless specified), is for guidance only and must not be relied upon as a statement of fact. All measurements and areas are approximate only (and have been prepared in accordance with the current edition of the RICS Code of Measuring Practice). Please read the Important Notice on the last page of text of the particulars. © Capture Property Marketing 2024. 01225 325 999