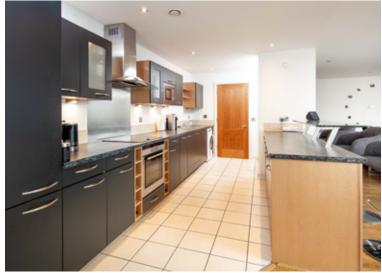

A most impressive feature is the apartments' open plan kitchen breakfast and living area which enjoys a sunny aspect measuring over 32 feet in width. Creating the perfect place to entertain, this spectacular room is almost fully glazed to one side and serviced by a bespoke kitchen breakfast area complete with ample integrated storage and high-end appliances all of which flows via sliding doors to a generous balcony. The hallway, kitchen and ensuites also benefit from remotely controlled underfloor heating.