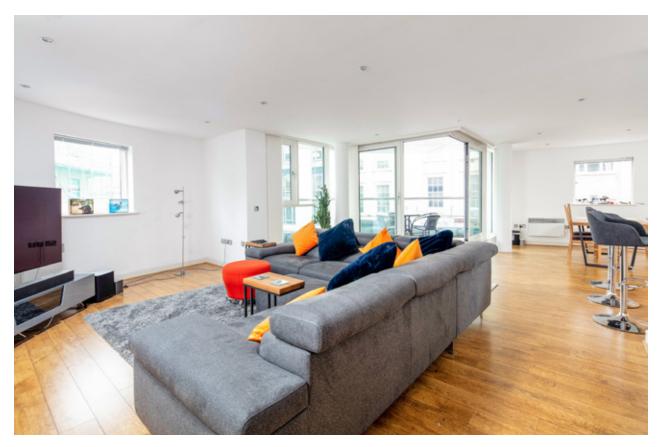

A most impressive feature is the apartments' open plan kitchen breakfast and living area which enjoys a sunny aspect measuring over 32 feet in width. Creating the perfect place to entertain, this spectacular room is almost fully glazed to one side and serviced by a bespoke kitchen breakfast area complete with ample integrated storage and high-end appliances all of which flows via sliding doors to a generous balcony. The hallway, kitchen and ensuites also benefit from remotely controlled underfloor heating.