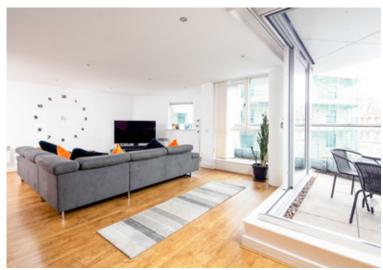

A most impressive feature is the apartments' open plan kitchen breakfast and living area which enjoys a sunny aspect measuring over 32 feet in width. Creating the perfect place to entertain, this spectacular room is almost fully glazed to one side and serviced by a bespoke kitchen breakfast area complete with ample integrated storage and high-end appliances all of which flows via sliding doors to a generous balcony. The hallway, kitchen and ensuites also benefit from remotely controlled underfloor heating.