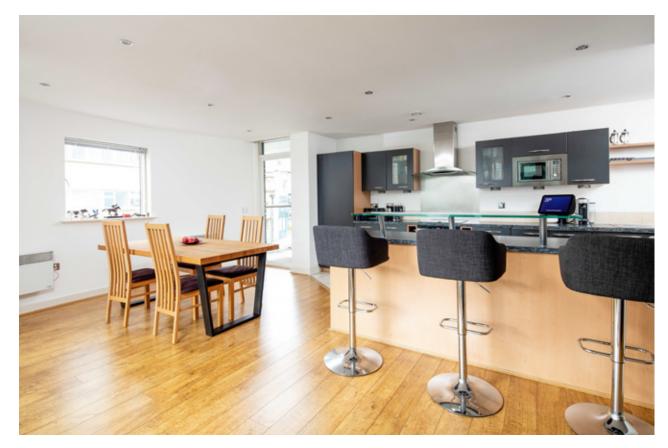

A most impressive feature is the apartments' open plan kitchen breakfast and living area which enjoys a sunny aspect measuring over 32 feet in width. Creating the perfect place to entertain, this spectacular room is almost fully glazed to one side and serviced by a bespoke kitchen breakfast area complete with ample integrated storage and high-end appliances all of which flows via sliding doors to a generous balcony. The hallway, kitchen and ensuites also benefit from remotely controlled underfloor heating.