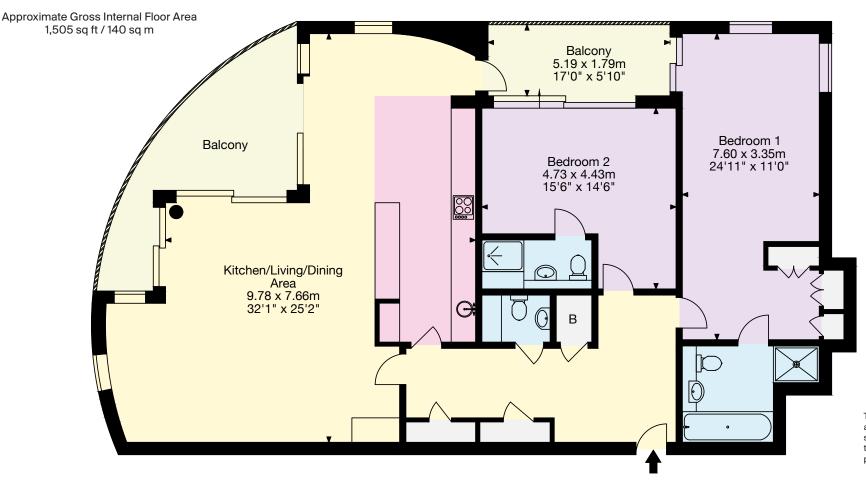

# Exceptional and generously proportioned modern apartment with private balconies and parking.

From a wide entrance hall there are two bedrooms with the principal suite benefiting from a dual aspect, ample fitted wardrobe space and large luxurious tiled en-suite bathroom with separate shower. The guest bedroom also enjoys a tiled en-suite shower room with both bedrooms having access to the additional balcony with easterly aspect.

Coupled with the two private balconies, there is allocated undercroft parking for one vehicle.

# Viewing

Viewing is strictly by prior appointment with agents, Knight Frank.

This plan is for guidance only and must not be relied upon as a statement of fact. Attention is drawn to the Important Notice on the last page of the Particulars.