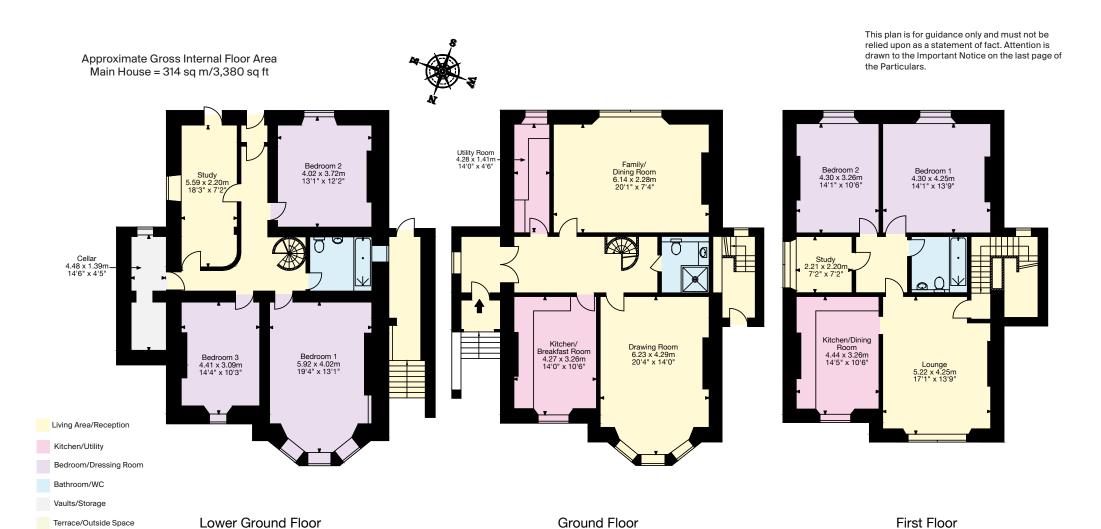

## **Rozel Lodge**

Rozel Lodge, 16 and 16A Clyde Road is an exceptional family home currently configured as two separate dwellings. The accommodation is over 3 floors, enjoying a high degree of natural light and period charm. The ground and lower ground floors are accessed from the original entrance with the top floor apartment accessed via its own entrance and hallway with stairs to upper floor.

Whilst a new purchaser can use the home as it is, permission has been also granted to reinstate the house as one dwelling.

On the ground floor, a bay-fronted drawing room and bespoke, light-filled kitchen breakfast room enjoy an attractive outlook whilst at the rear, a south-facing family room creates the perfect place to entertain or simply relax with a view over the gardens towards the communal gardens of Clyde Park.

The current configuration of the lower ground floor offers 3 large bedrooms and additional study, family bathroom and cellar.

The top floor lateral apartment boasts a superb outlook to the front and rear with two large bedrooms, a separate study, large lounge and generous kitchen breakfast room.