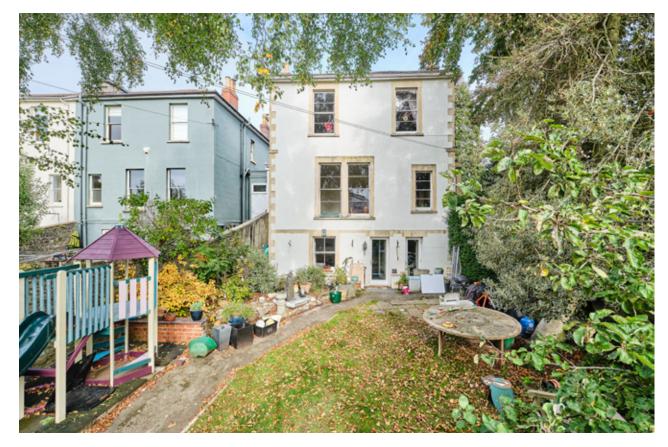

## A stunning Victorian family home with parking and gardens in a much sought after location.

Rozel Lodge benefits from a wraparound front garden with off street parking for one vehicle. Residents' permit parking is also available on the street.

To the rear, a predominately level garden enjoys the sun throughout much of the day blending lawn and patio with plenty of mature shrubbery and a pleasant outlook.