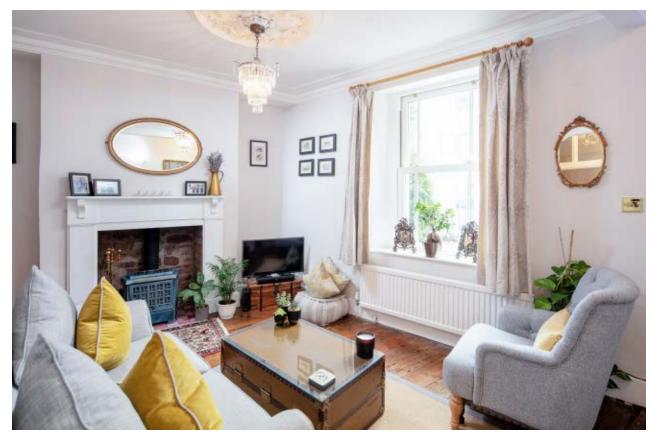

On the ground floor, a warm and welcoming living room enjoys a southerly elevation creating a high degree of natural light made cosy with a log burner set within an attractive open fireplace.

Central to the house, a spacious dining room with glazed patio doors opening to the courtyard gardens. From here a bespoke kitchen overlooks the same outside space.