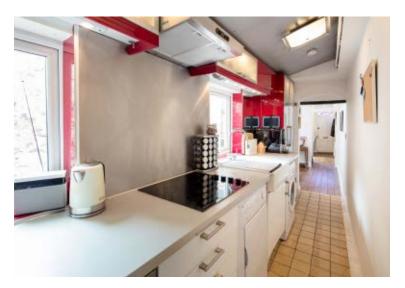

On the ground floor, a warm and welcoming living room enjoys a southerly elevation creating a high degree of natural light made cosy with a log burner set within an attractive open fireplace.

Central to the house, a spacious dining room with glazed patio doors opening to the courtyard gardens. From here a bespoke kitchen overlooks the same outside space.