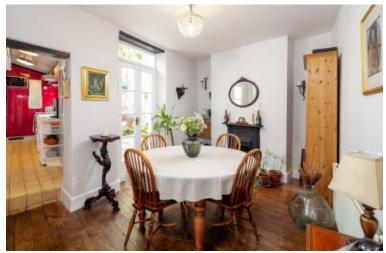

On the ground floor, a warm and welcoming living room enjoys a southerly elevation creating a high degree of natural light made cosy with a log burner set within an attractive open fireplace.

Central to the house, a spacious dining room with glazed patio doors opening to the courtyard gardens. From here a bespoke kitchen overlooks the same outside space.