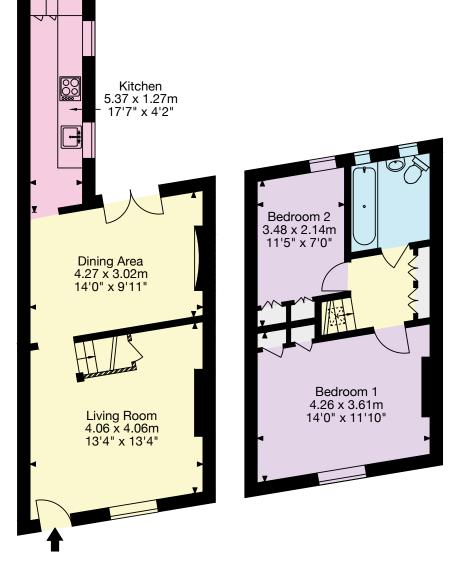

On the ground floor, a warm and welcoming living room enjoys a southerly elevation creating a high degree of natural light made cosy with a log burner set within an attractive open fireplace.

Central to the house, a spacious dining room with glazed patio doors opening to the courtyard gardens. From here a bespoke kitchen overlooks the same outside space.

On the first floor there are two consistently proportioned light-filled bedrooms each with an attractive outlook and fitted wardrobe space serviced by luxurious family bathroom.

To the rear of property, a walled courtyard garden makes most of this quiet location.

### Approximate Gross Internal Floor Area Total Area = 68 sq m/732 sq ft

Knight Frank Bristol Regent House, 27a Regent Street Clifton, Bristol BS8 4HR

knightfrank.co.uk

I would be delighted to tell you more.

### **Ground Floor**

This plan is for guidance only and must not be relied upon as a statement of fact. Attention is drawn to the Important Notice on the last page of the text of the Particulars.

## First Floor

Fixtures and fittings: A list of the fitted carpets, curtains, light fittings and other items fixed to the property which are included in the sale (or may be available by separate negotiation) will be provided by the Seller's Solicitors. Important Notice: 1. Particulars: These particulars are not an offer or contract, nor part of one. You should not rely on statements by Knight Frank LLP in the particulars are not an offer or contract, nor part of one. You should not rely on statements by Knight Frank LLP in the particulars or by word of mouth or in writing ("information") as being factually accurate about the property, its condition or its value. Neither Knight Frank LLP in on any joint agent has any point agent has a point agent has a point agent has any point agent has any point agent has a point agent has a point agent has a point agent has a point agent has any point agent has any point agent has a point agent has any point agent has any point agent has any point agent has any point agent has a point agent has any point agent has a point agent has any point agent has any point agent has any point agent has a point age