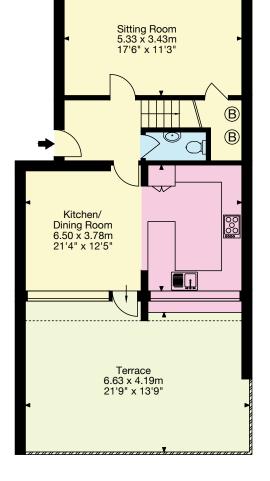

The property's lower floor enjoys a spacious and light-filled layout with a stunning sitting room, partially glazed to one side, with farreaching views and a fabulous sunny aspect. Benefiting from the south-easterly view, a bespoke kitchen breakfast and dining area flows to a large private sun terrace. The kitchen is complete with high-end integral appliances with ample storage complete with underfloor heating, a feature throughout the property.

Goodeve Park benefits from a sizeable private sun terrace offering an elevated view across the communal gardens and grounds. A short walk from the property is an indoor leisure complex complete with swimming pool, changing rooms and sauna.