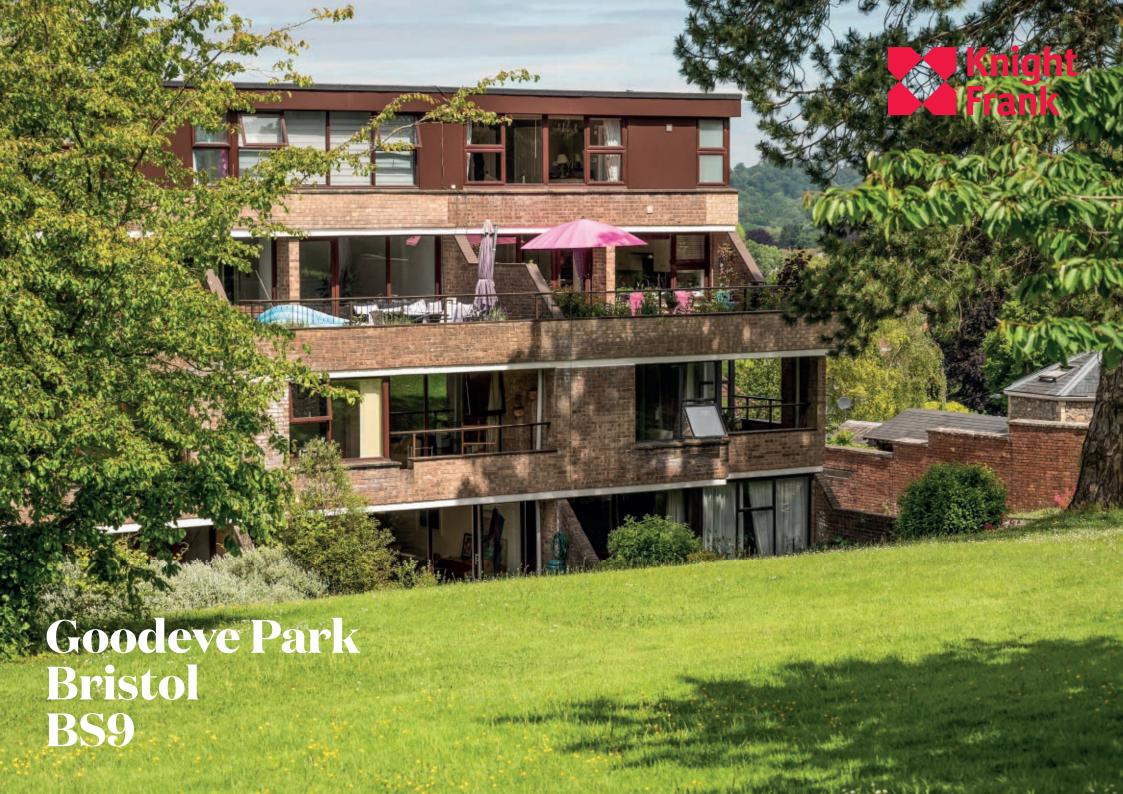

Durdham Downs 0.2 miles, Whiteladies Road 1.6 mile, Clifton Village 1.8 miles, Bristol Temple Meads 3.3 miles, Bristol Airport 9.3 miles (all distances are approximate).

An immaculate maisonette with stunning views and private rooftop garden set in extensive grounds with leisure facilities.

## **Description**

Goodeve Park is a most impressive two-storey home which has undergone a recent and comprehensive refurbishment throughout. Enjoying stunning views and a sunny aspect, Goodeve Park sits in extensive parkland grounds with a communal swimming pool.