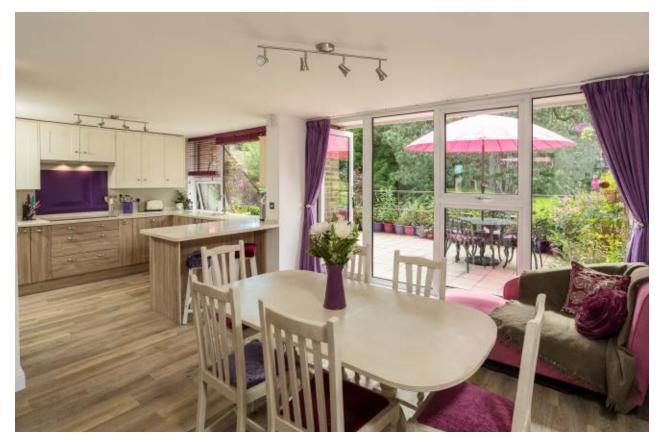

The property's lower floor enjoys a spacious and light-filled layout with a stunning sitting room, partially glazed to one side, with farreaching views and a fabulous sunny aspect. Benefiting from the south-easterly view, a bespoke kitchen breakfast and dining area flows to a large private sun terrace. The kitchen is complete with high-end integral appliances with ample storage complete with underfloor heating, a feature throughout the property.