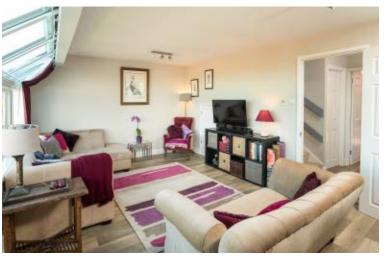

The property's lower floor enjoys a spacious and light-filled layout with a stunning sitting room, partially glazed to one side, with farreaching views and a fabulous sunny aspect. Benefiting from the south-easterly view, a bespoke kitchen breakfast and dining area flows to a large private sun terrace. The kitchen is complete with high-end integral appliances with ample storage complete with underfloor heating, a feature throughout the property.