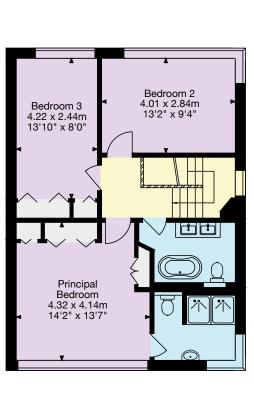

On the upper floor, a principal bedroom enjoys extensive views with a luxurious en-suite double shower room. Two further bedrooms boast ample storage and an abundance of natural light serviced by a family bathroom.