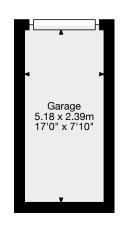

Located in front of the property, there is an allocated parking space and garage.

Approximate Gross Internal Floor Area Main House = 113 sq m/1,222 sq ft Garage = 12 sq m/133 sq ft Total Area = 125 sq m/1,355 sq ft