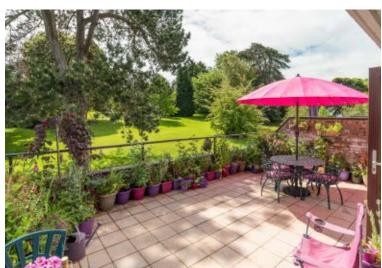

The property's lower floor enjoys a spacious and light-filled layout with a stunning sitting room, partially glazed to one side, with farreaching views and a fabulous sunny aspect. Benefiting from the south-easterly view, a bespoke kitchen breakfast and dining area flows to a large private sun terrace. The kitchen is complete with high-end integral appliances with ample storage complete with underfloor heating, a feature throughout the property.

Goodeve Park benefits from a sizeable private sun terrace offering an elevated view across the communal gardens and grounds. A short walk from the property is an indoor leisure complex complete with swimming pool, changing rooms and sauna.