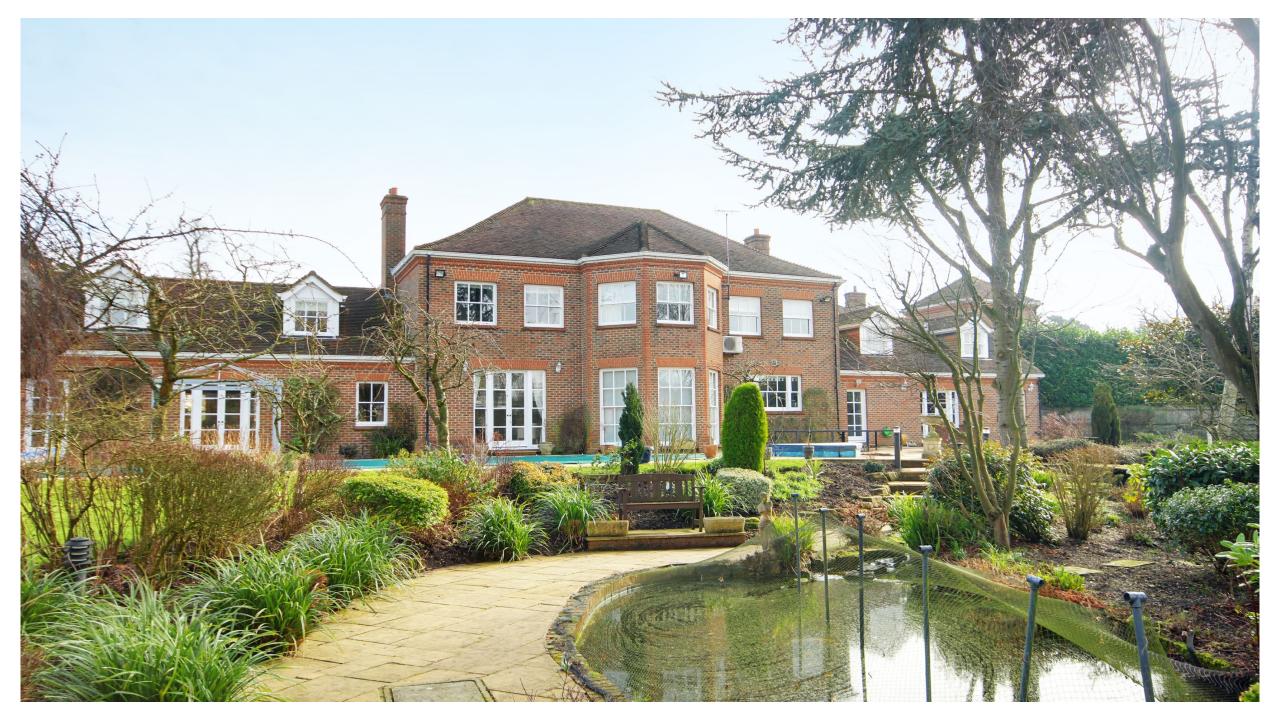

## Northaw Place, Coopers Lane Northaw EN6 4NQ

Forming part of an exclusive country estate set in grounds & parkland of approximately 20 acres is this luxuriously appointed double fronted Georgian style link detached residence set in its own private landscaped grounds of approximately 2 acres adjoining greenbelt countryside. This superb property offers spacious accommodation and comprises kitchen/breakfast room, dining room, family room, drawing room, snooker room, sauna & changing room, 2 cloakrooms/wc and separate utility room, the master bedroom has a dressing room and en-suite bathroom, there are 5 further bedrooms with 3 having their own en-suite facilities, bedroom 6 is currently used as a cinema room which is approximately 32ft x 12ft.

The property is approached via double electric gates which lead onto a deep sweeping drive that runs across open Greenbelt countryside and gently snakes to a central arch which, once driven through, opens onto this dramatic courtyard development.