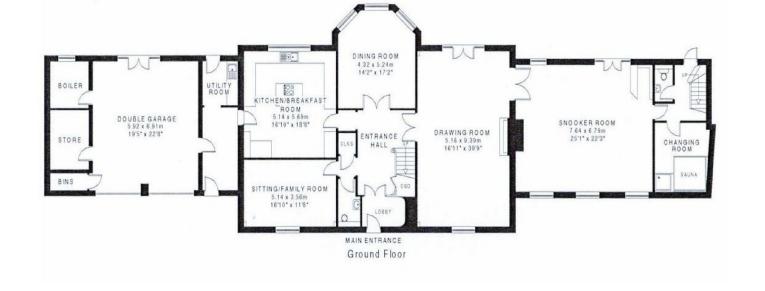

## Northaw Place, Coopers Lane Northaw EN6 4NQ

Forming part of an exclusive country estate set in grounds & parkland of approximately 20 acres is this luxuriously appointed double fronted Georgian style link detached residence set in its own private landscaped grounds of approximately 2 acres adjoining greenbelt countryside. This superb property offers spacious accommodation and comprises kitchen/breakfast room, dining room, family room, drawing room, snooker room, sauna & changing room, 2 cloakrooms/wc and separate utility room, the master bedroom has a dressing room and en-suite bathroom, there are 5 further bedrooms with 3 having their own en-suite facilities, bedroom 6 is currently used as a cinema room which is approximately 32ft x 12ft.