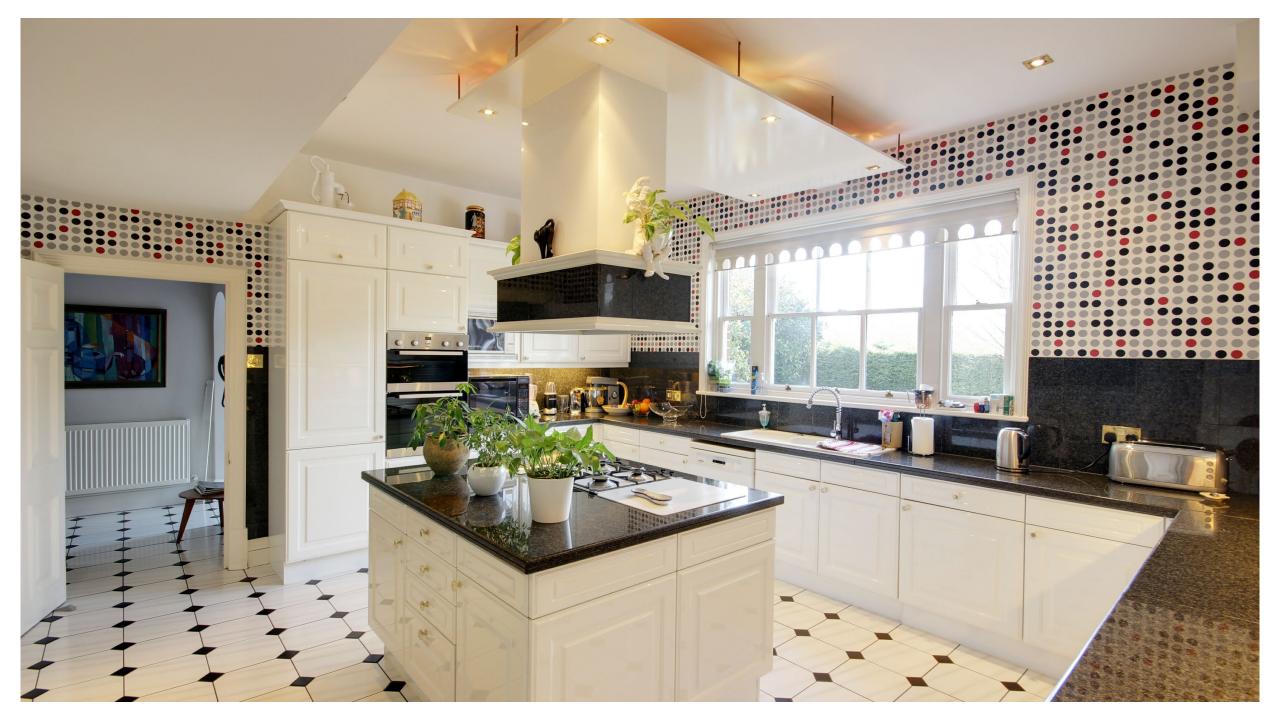

## Northaw Place, Coopers Lane Northaw EN6 4NQ

Forming part of an exclusive country estate set in grounds & parkland of approximately 20 acres is this luxuriously appointed double fronted Georgian style link detached residence set in its own private landscaped grounds of approximately 2 acres adjoining greenbelt countryside. This superb property offers spacious accommodation and comprises kitchen/breakfast room, dining room, family room, drawing room, snooker room, sauna & changing room, 2 cloakrooms/wc and separate utility room, the master bedroom has a dressing room and en-suite bathroom, there are 5 further bedrooms with 3 having their own en-suite facilities, bedroom 6 is currently used as a cinema room which is approximately 32ft x 12ft.