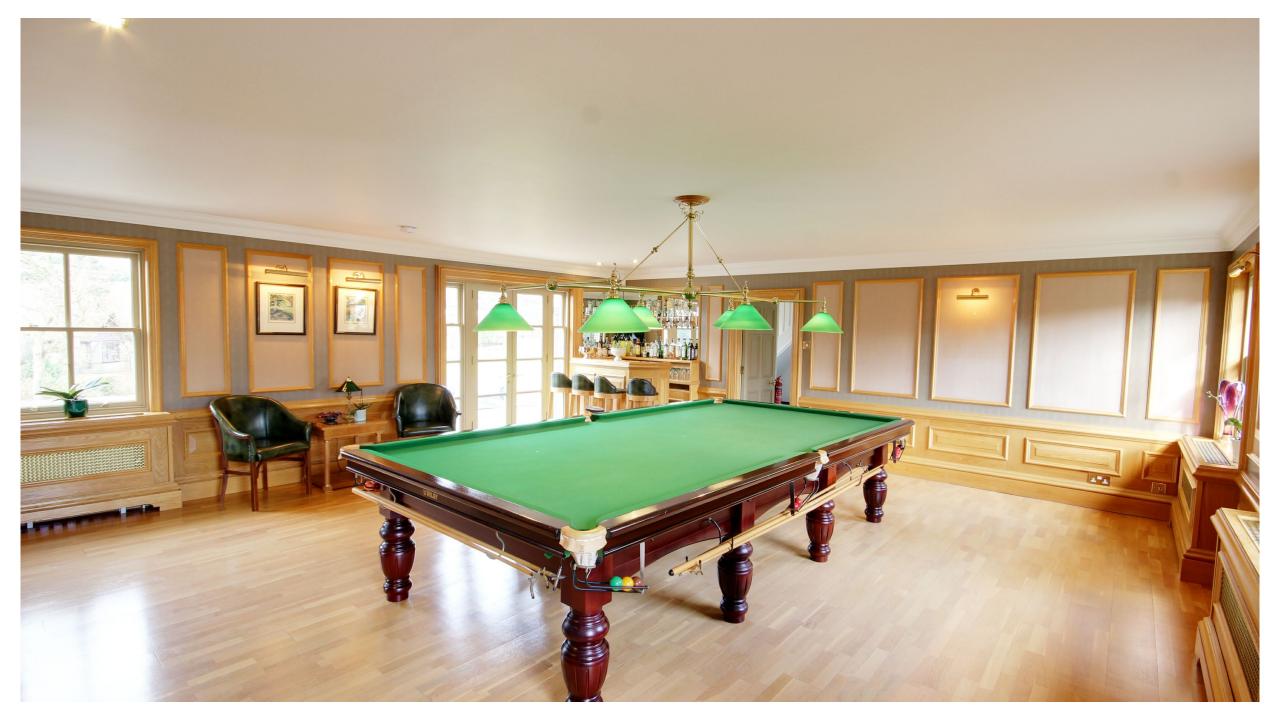

## Northaw Place, Coopers Lane Northaw EN6 4NQ

Forming part of an exclusive country estate set in grounds & parkland of approximately 20 acres is this luxuriously appointed double fronted Georgian style link detached residence set in its own private landscaped grounds of approximately 2 acres adjoining greenbelt countryside. This superb property offers spacious accommodation and comprises kitchen/breakfast room, dining room, family room, drawing room, snooker room, sauna & changing room, 2 cloakrooms/wc and separate utility room, the master bedroom has a dressing room and en-suite bathroom, there are 5 further bedrooms with 3 having their own en-suite facilities, bedroom 6 is currently used as a cinema room which is approximately 32ft x 12ft.