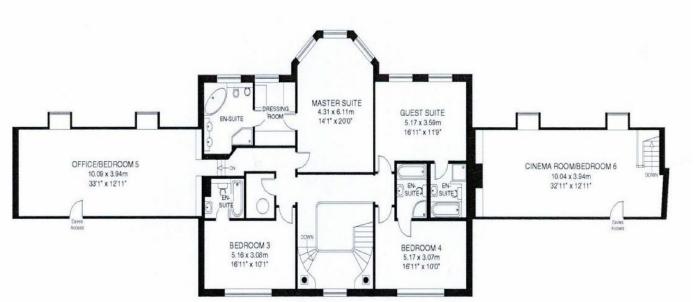

## Northaw Place, Coopers Lane Northaw EN6 4NQ

Forming part of an exclusive country estate set in grounds & parkland of approximately 20 acres is this luxuriously appointed double fronted Georgian style link detached residence set in its own private landscaped grounds of approximately 2 acres adjoining greenbelt countryside. This superb property offers spacious accommodation and comprises kitchen/breakfast room, dining room, family room, drawing room, snooker room, sauna & changing room, 2 cloakrooms/wc and separate utility room, the master bedroom has a dressing room and en-suite bathroom, there are 5 further bedrooms with 3 having their own en-suite facilities, bedroom 6 is currently used as a cinema room which is approximately 32ft x 12ft.