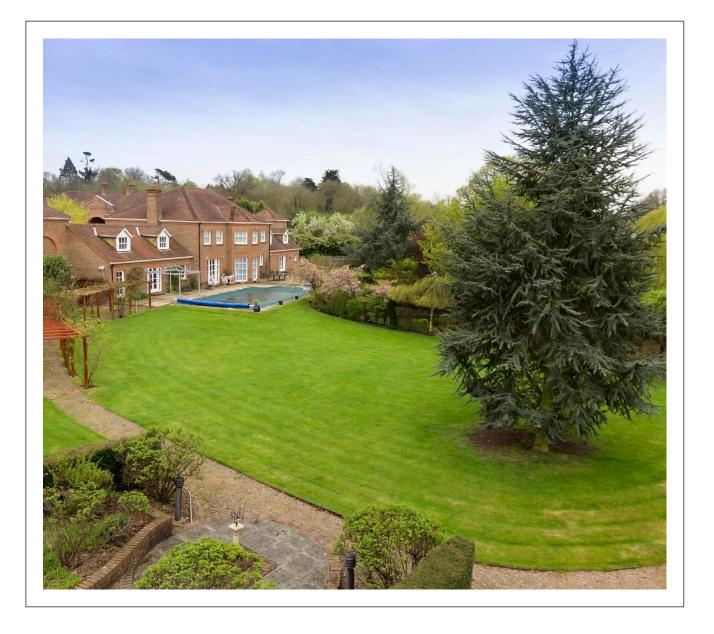

## Northaw Place, Coopers Lane Northaw EN6 4NQ

Forming part of an exclusive country estate set in grounds & parkland of approximately 20 acres is this luxuriously appointed double fronted Georgian style link detached residence set in its own private landscaped grounds of approximately 2 acres adjoining greenbelt countryside. This superb property offers spacious accommodation and comprises kitchen/breakfast room, dining room, family room, drawing room, snooker room, sauna & changing room, 2 cloakrooms/wc and separate utility room, the master bedroom has a dressing room and en-suite bathroom, there are 5 further bedrooms with 3 having their own en-suite facilities, bedroom 6 is currently used as a cinema room which is approximately 32ft x 12ft.