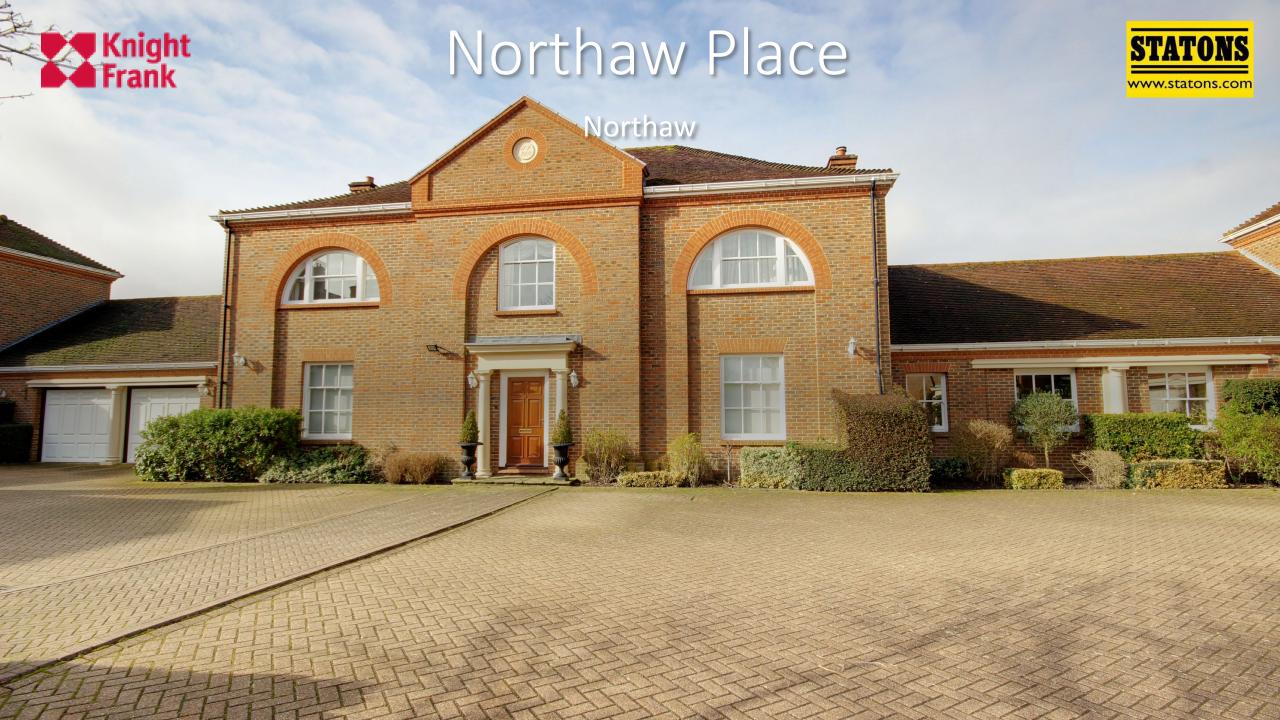

## Northaw Place, Coopers Lane Northaw EN6 4NQ

Forming part of an exclusive country estate set in grounds & parkland of approximately 20 acres is this luxuriously appointed double fronted Georgian style link detached residence set in its own private landscaped grounds of approximately 2 acres adjoining greenbelt countryside. This superb property offers spacious accommodation and comprises kitchen/breakfast room, dining room, family room, drawing room, snooker room, sauna & changing room, 2 cloakrooms/wc and separate utility room, the master bedroom has a dressing room and en-suite bathroom, there are 5 further bedrooms with 3 having their own en-suite facilities, bedroom 6 is currently used as a cinema room which is approximately 32ft x 12ft.

The property is approached via double electric gates which lead onto a deep sweeping drive that runs across open Greenbelt countryside and gently snakes to a central arch which, once driven through, opens onto this dramatic courtyard development.