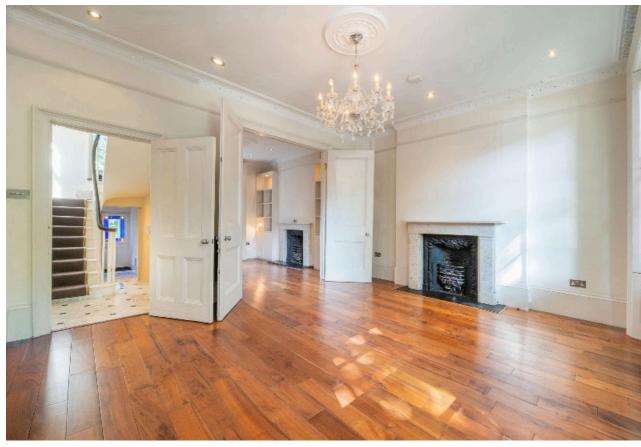

A fantastic 4 bedroom 3 bathroom freehold house with a large garden, situated on a tree-lined street within the Primrose Hill Conservation area.

This wonderful family period home is set behind gates with a charming front garden. On the ground level there is a double reception room, access to the garden from this floor and a guest W/C. On the lower level there is a spacious kitchen and reception room with access to the large private garden, utility room and store room. On the first floor there is a spacious master suite and further double bedroom, whilst on the second floor there is a bedroom that has been converted to a walk in wardrobe and an additional double bedroom and en-suite bathroom, whilst on the top floor there is one final double bedroom, bathroom and guest W/C.