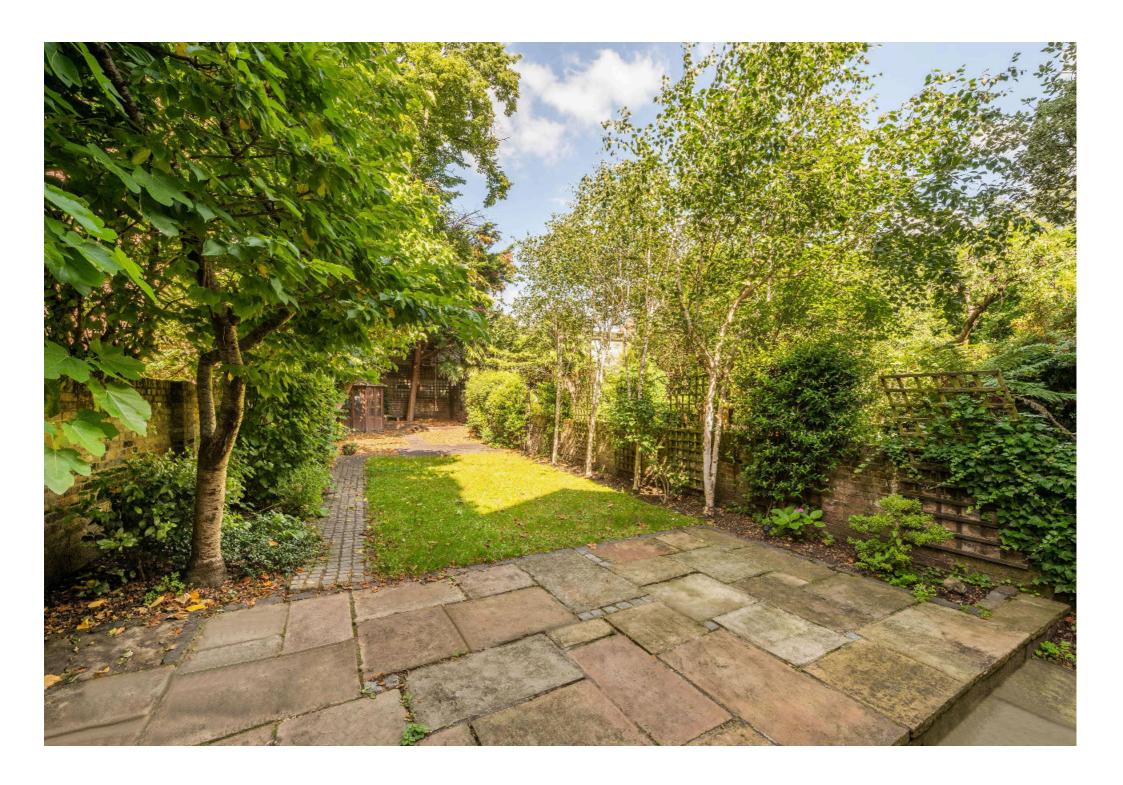

A fantastic 4 bedroom 3 bathroom freehold house with a large garden, situated on a tree-lined street within the Primrose Hill Conservation area.

This wonderful family period home is set behind gates with a charming front garden. On the ground level there is a double reception room, access to the garden from this floor and a guest W/C. On the lower level there is a spacious kitchen and reception room with access to the large private garden, utility room and store room. On the first floor there is a spacious master suite and further double bedroom, whilst on the second floor there is a bedroom that has been converted to a walk in wardrobe and an additional double bedroom and en-suite bathroom, whilst on the top floor there is one final double bedroom, bathroom and guest W/C.