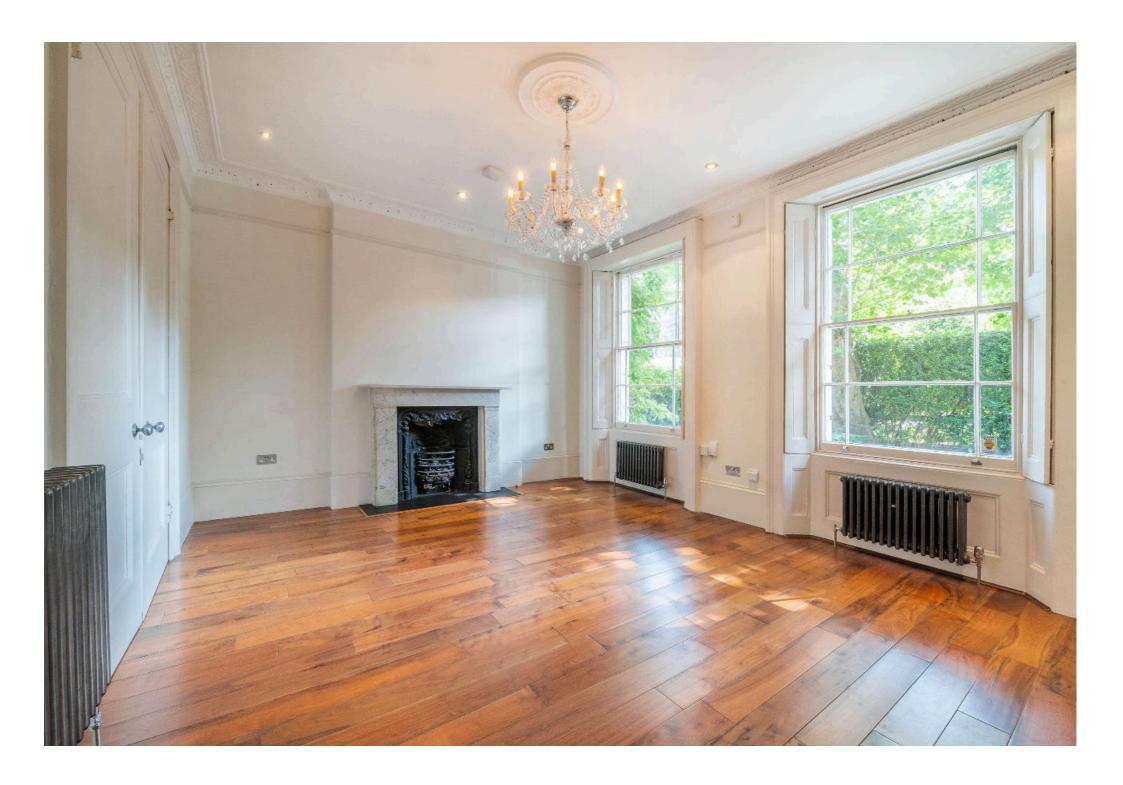

A fantastic 4 bedroom 3 bathroom freehold house with a large garden, situated on a tree-lined street within the Primrose Hill Conservation area.

This wonderful family period home is set behind gates with a charming front garden. On the ground level there is a double reception room, access to the garden from this floor and a guest W/C. On the lower level there is a spacious kitchen and reception room with access to the large private garden, utility room and store room. On the first floor there is a spacious master suite and further double bedroom, whilst on the second floor there is a bedroom that has been converted to a walk in wardrobe and an additional double bedroom and en-suite bathroom, whilst on the top floor there is one final double bedroom, bathroom and guest W/C.