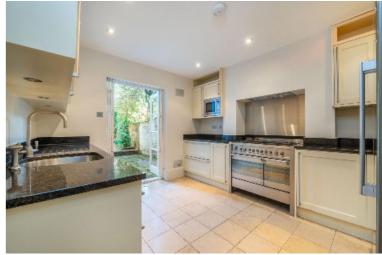

A fantastic 4 bedroom 3 bathroom freehold house with a large garden, situated on a tree-lined street within the Primrose Hill Conservation area.

This wonderful family period home is set behind gates with a charming front garden. On the ground level there is a double reception room, access to the garden from this floor and a guest W/C. On the lower level there is a spacious kitchen and reception room with access to the large private garden, utility room and store room. On the first floor there is a spacious master suite and further double bedroom, whilst on the second floor there is a bedroom that has been converted to a walk in wardrobe and an additional double bedroom and en-suite bathroom, whilst on the top floor there is one final double bedroom, bathroom and guest W/C.