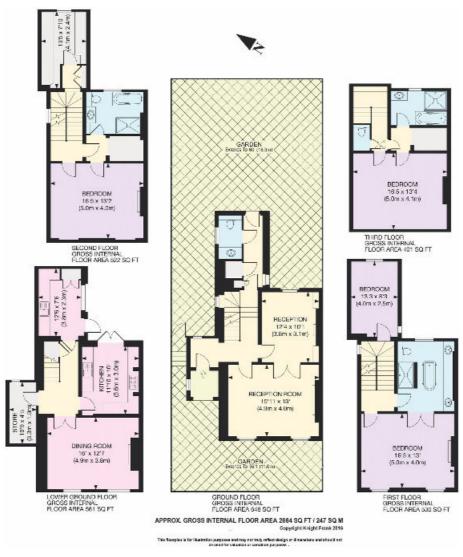

A fantastic 4 bedroom 3 bathroom freehold house with a large garden, situated on a tree-lined street within the Primrose Hill Conservation area.

This wonderful family period home is set behind gates with a charming front garden. On the ground level there is a double reception room, access to the garden from this floor and a guest W/C. On the lower level there is a spacious kitchen and reception room with access to the large private garden, utility room and store room. On the first floor there is a spacious master suite and further double bedroom, whilst on the second floor there is a bedroom that has been converted to a walk in wardrobe and an additional double bedroom and en-suite bathroom, whilst on the top floor there is one final double bedroom, bathroom and guest W/C.