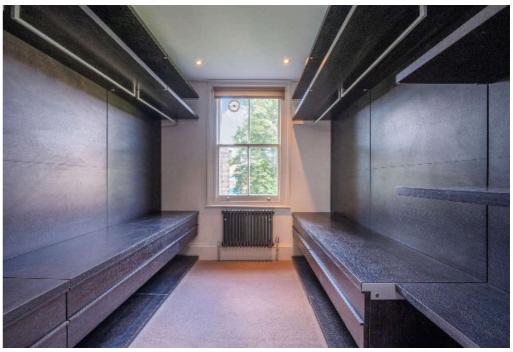

A fantastic 4 bedroom 3 bathroom freehold house with a large garden, situated on a tree-lined street within the Primrose Hill Conservation area.

This wonderful family period home is set behind gates with a charming front garden. On the ground level there is a double reception room, access to the garden from this floor and a guest W/C. On the lower level there is a spacious kitchen and reception room with access to the large private garden, utility room and store room. On the first floor there is a spacious master suite and further double bedroom, whilst on the second floor there is a bedroom that has been converted to a walk in wardrobe and an additional double bedroom and en-suite bathroom, whilst on the top floor there is one final double bedroom, bathroom and guest W/C.