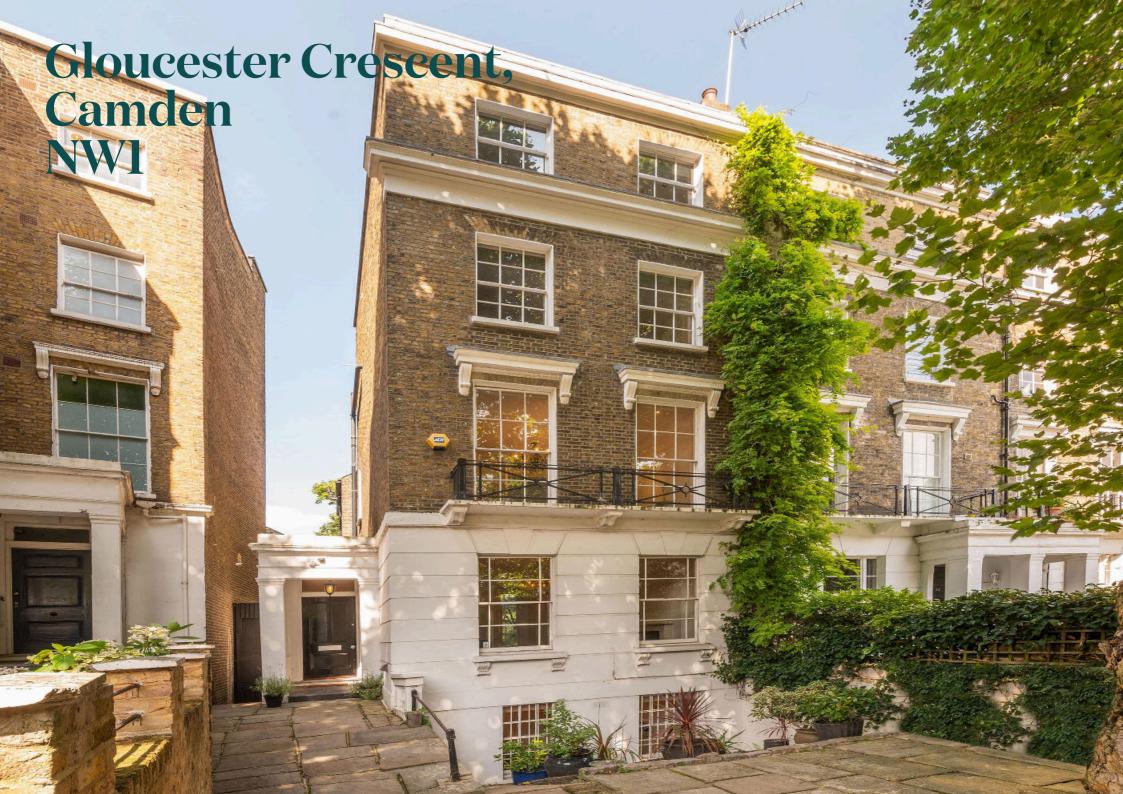

A fantastic 4 bedroom 3 bathroom freehold house with a large garden, situated on a tree-lined street within the Primrose Hill Conservation area.

This wonderful family period home is set behind gates with a charming front garden. On the ground level there is a double reception room, access to the garden from this floor and a guest W/C. On the lower level there is a spacious kitchen and reception room with access to the large private garden, utility room and store room. On the first floor there is a spacious master suite and further double bedroom, whilst on the second floor there is a bedroom that has been converted to a walk in wardrobe and an additional double bedroom and en-suite bathroom, whilst on the top floor there is one final double bedroom, bathroom and guest W/C.

Gloucester Crescent is conveniently located for both the amenities in Primrose Hill and Camden with the open spaces of Regent's Park and Primrose Hill within walking distance. The area is serviced by excellent transport links with Camden Town Underground Station located 0.3 miles away.