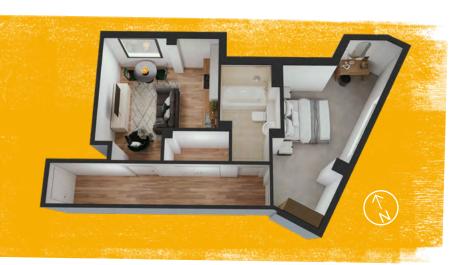

# Type A4 Apartment No.3 Lobby 9.2 m² Living/Kitchen 14.8 m² Bedroom 15.4 m² Bathroom 5.4 m² Heating 2 m² Total NIA 46.8 m²

| Type A5        | Apartment No. 6, 10, 14 |                     |                     |  |  |
|----------------|-------------------------|---------------------|---------------------|--|--|
|                | No.13                   | No.23               | No.33               |  |  |
| Lobby          | 6.4 m <sup>2</sup>      | 6.4 m <sup>2</sup>  | 6.4 m <sup>2</sup>  |  |  |
| Living/Kitchen | 18.9 m <sup>2</sup>     | 19.1 m <sup>2</sup> | 18.7 m <sup>2</sup> |  |  |
| Bedroom        | 10.7 m <sup>2</sup>     | 10.7 m <sup>2</sup> | 10.7 m <sup>2</sup> |  |  |
| Bathroom       | 4.1 m <sup>2</sup>      | 4 m <sup>2</sup>    | 4.1 m <sup>2</sup>  |  |  |
| Heating        | 2 m <sup>2</sup>        | 2 m <sup>2</sup>    | 2 m <sup>2</sup>    |  |  |
| Total NIA      | 42.1 m <sup>2</sup>     | 42.2 m <sup>2</sup> | 41.9 m <sup>2</sup> |  |  |

These are a computer generated images. Details may vary