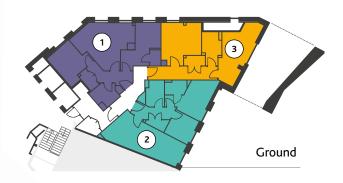

## EVERARDS COURT

Everards Court is a new community of 18, one and two bedroom apartments at the heart of the Everards Printworks development in Bristol's old city. From ground to fourth floor buyers can select from seven property types, each with a bespoke design and contemporary layout to fit perfectly within the original building. Each property combines living/kitchen space with separate bedroom(s) and bathrooms, the two-bed apartments also boasting an en-suite. The use of space and light offers residents a window to the city.

Floor plans are for reference, details may vary