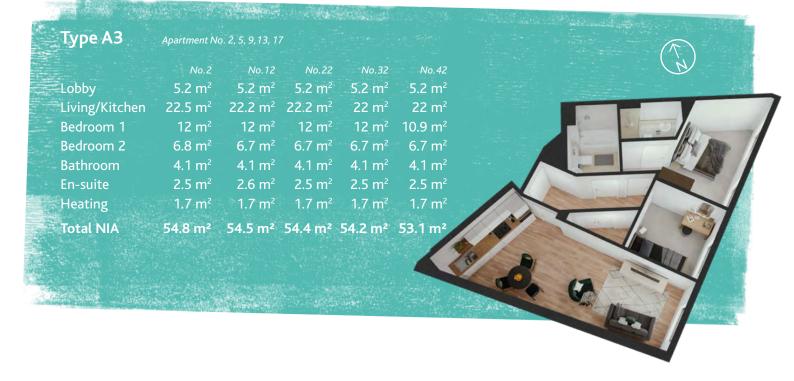

| 23 m <sup>2</sup>   |
| Bedroom        | 10.4 m <sup>2</sup> | 10.4 m2                | 10.4 m <sup>2</sup> | 10.4 m <sup>2</sup> |
| Bathroom       | 4.1 m <sup>2</sup>  | 4.1 m2                 | 4.6 m <sup>2</sup>  | 4.1 m <sup>2</sup>  |
| Heating        | 2 m <sup>2</sup>    | 2 m <sup>2</sup>       | 2 m <sup>2</sup>    | 2 m <sup>2</sup>    |
| Total NIA      | 45.4 m²             | 45.6 m²                | 46.1 m²             | 45.6 m <sup>2</sup> |
|                |                     |                        |                     |                     |
|                |                     |                        |                     |                     |
|                |                     | NEW PROPERTY OF STREET |                     |                     |



# Type A4 Apartment No.3 Lobby 9.2 m² Living/Kitchen 14.8 m² Bedroom 15.4 m² Bathroom 5.4 m² Heating 2 m² Total NIA 46.8 m²



| Type A5        | Apartment No. 6, 10, 14 |                     |                     |  |  |
|----------------|-------------------------|---------------------|---------------------|--|--|
|                | No.13                   | No.23               | No.33               |  |  |
| Lobby          | 6.4 m <sup>2</sup>      | 6.4 m <sup>2</sup>  | 6.4 m <sup>2</sup>  |  |  |
| Living/Kitchen | 18.9 m <sup>2</sup>     | 19.1 m <sup>2</sup> | 18.7 m <sup>2</sup> |  |  |
| Bedroom        | 10.7 m <sup>2</sup>     | 10.7 m <sup>2</sup> | 10.7 m <sup>2</sup> |  |  |
| Bathroom       | 4.1 m <sup>2</sup>      | 4 m <sup>2</sup>    | 4.1 m <sup>2</sup>  |  |  |
| Heat