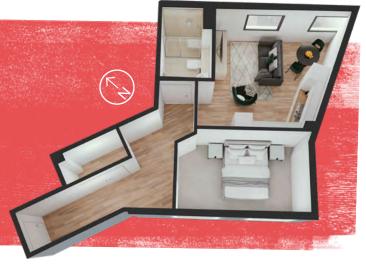

Floor plans are for reference, details may vary

# Type A4 Apartment No.3 Lobby 9.2 m² Living/Kitchen 14.8 m² Bedroom 15.4 m² Bathroom 5.4 m² Heating 2 m² Total NIA 46.8 m²

| Type A5        | Apartment No. 6, 10, 14 |                     |                     |  |  |
|----------------|-------------------------|---------------------|---------------------|--|--|
|                | No.13                   | No.23               | No.33               |  |  |
| Lobby          | 6.4 m <sup>2</sup>      | 6.4 m <sup>2</sup>  | 6.4 m <sup>2</sup>  |  |  |
| Living/Kitchen | 18.9 m <sup>2</sup>     | 19.1 m <sup>2</sup> | 18.7 m <sup>2</sup> |  |  |
| Bedroom        | 10.7 m <sup>2</sup>     | 10.7 m <sup>2</sup> | 10.7 m <sup>2</sup> |  |  |
| Bathroom       | 4.1 m <sup>2</sup>      | 4 m <sup>2</sup>    | 4.1 m <sup>2</sup>  |  |  |
| Heating        | 2 m <sup>2</sup>        | 2 m <sup>2</sup>    | 2 m <sup>2</sup>    |  |  |
| Total NIA      | 42.1 m <sup>2</sup>     | 42.2 m <sup>2</sup> | 41.9 m <sup>2</sup> |  |  |