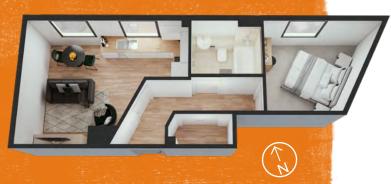

Floor plans are for reference, details may vary

#### THE APARTMENTS

| (liver)        |                     |                        |                     |                     |
|----------------|---------------------|------------------------|---------------------|---------------------|
| Type A2        | Apartment I         | No. 4, 8, 12, 16       |                     |                     |
|                | No.11               | No.21                  | No.31               | No.41               |
| Lobby          | 6.1 m <sup>2</sup>  | 6.1 m2                 | 6.1 m <sup>2</sup>  | 6.1 m <sup>2</sup>  |
| Living/Kitchen | 22.8 m <sup>2</sup> | 23 m2                  | 23 m²               | 23 m <sup>2</sup>   |
| Bedroom        | 10.4 m <sup>2</sup> | 10.4 m2                | 10.4 m <sup>2</sup> | 10.4 m <sup>2</sup> |
| Bathroom       | 4.1 m <sup>2</sup>  | 4.1 m2                 | 4.6 m <sup>2</sup>  | 4.1 m <sup>2</sup>  |
| Heating        | 2 m <sup>2</sup>    | 2 m <sup>2</sup>       | 2 m <sup>2</sup>    | 2 m <sup>2</sup>    |
| Total NIA      | 45.4 m²             | 45.6 m²                | 46.1 m²             | 45.6 m <sup>2</sup> |
|                |                     |                        |                     |                     |
|                |                     |                        |                     |                     |
|                |                     | NEW PROPERTY OF STREET |                     |                     |