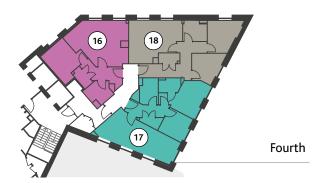

#### THE APARTMENTS

| (liver)        |                     |                        |                     |                     |
|----------------|---------------------|------------------------|---------------------|---------------------|
| Type A2        | Apartment I         | No. 4, 8, 12, 16       |                     |                     |
|                | No.11               | No.21                  | No.31               | No.41               |
| Lobby          | 6.1 m <sup>2</sup>  | 6.1 m2                 | 6.1 m <sup>2</sup>  | 6.1 m <sup>2</sup>  |
| Living/Kitchen | 22.8 m <sup>2</sup> | 23 m2                  | 23 m²               | 23 m <sup>2</sup>   |
| Bedroom        | 10.4 m <sup>2</sup> | 10.4 m2                | 10.4 m <sup>2</sup> | 10.4 m <sup>2</sup> |
| Bathroom       | 4.1 m <sup>2</sup>  | 4.1 m2                 | 4.6 m <sup>2</sup>  | 4.1 m <sup>2</sup>  |
| Heating        | 2 m <sup>2</sup>    | 2 m <sup>2</sup>       | 2 m <sup>2</sup>    | 2 m <sup>2</sup>    |
| Total NIA      | 45.4 m²             | 45.6 m²                | 46.1 m²             | 45.6 m <sup>2</sup> |
|                |                     |                        |                     |                     |
|                |                     |                        |                     |                     |
|                |                     | NEW PROPERTY OF STREET |                     |                     |

| Type A7      | Apartment No.18     |
|--------------|---------------------|
| Lobby        | 11.9 m <sup>2</sup> |
| Living/Kitch | en 19.5 m²          |
| Bedroom 1    | 9.1 m <sup>2</sup>  |
| Bedroom 2    | 7.9 m <sup>2</sup>  |
| Bathroom     | 4.1 m <sup>2</sup>  |
| Heating      | 2 m²                |
| Total NIA    | 54.5 m²             |