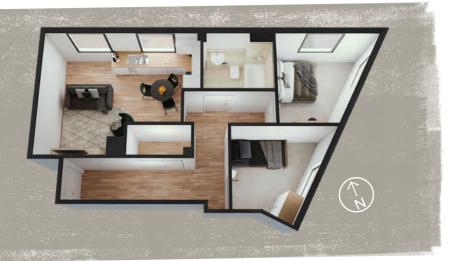

Floor plans are for reference, details may vary

| Type A6        | Apartmen            |                     |                     |
|----------------|---------------------|---------------------|---------------------|
|                | No.14               | No.24               | No.34               |
| Lobby          | 10.8 m <sup>2</sup> | 10.8 m <sup>2</sup> | 11 m <sup>2</sup>   |
| Living/Kitchen | 17.5 m <sup>2</sup> | 17.6 m <sup>2</sup> | 17.5 m <sup>2</sup> |
| Bedroom 1      | 10.5 m <sup>2</sup> | 10.5 m <sup>2</sup> | 10.5 m <sup>2</sup> |
| Bathroom       | 3.9 m <sup>2</sup>  | 3.9 m <sup>2</sup>  | 3.9 m <sup>2</sup>  |
| Heating        | 2 m <sup>2</sup>    | 2 m²                | 2 m <sup>2</sup>    |
| Total NIA      | 44.7 m²             | 44.8 m²             | 44.9 m <sup>2</sup> |

| Type A7      | Apartment No.18     |
|--------------|---------------------|
| Lobby        | 11.9 m <sup>2</sup> |
| Living/Kitch | en 19.5 m²          |
| Bedroom 1    | 9.1 m <sup>2</sup>  |
| Bedroom 2    | 7.9 m <sup>2</sup>  |
| Bathroom     | 4.1 m <sup>2</sup>  |
| Heating      | 2 m²                |
| Total NIA    | 54.5 m²             |