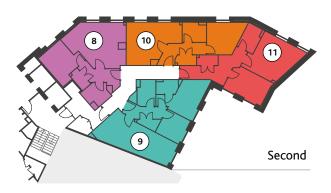

#### THE APARTMENTS

| (liver)        |                     |                        |                     |                     |
|----------------|---------------------|------------------------|---------------------|---------------------|
| Type A2        | Apartment I         | No. 4, 8, 12, 16       |                     |                     |
|                | No.11               | No.21                  | No.31               | No.41               |
| Lobby          | 6.1 m <sup>2</sup>  | 6.1 m2                 | 6.1 m <sup>2</sup>  | 6.1 m <sup>2</sup>  |
| Living/Kitchen | 22.8 m <sup>2</sup> | 23 m2                  | 23 m²               | 23 m <sup>2</sup>   |
| Bedroom        | 10.4 m <sup>2</sup> | 10.4 m2                | 10.4 m <sup>2</sup> | 10.4 m <sup>2</sup> |
| Bathroom       | 4.1 m <sup>2</sup>  | 4.1 m2                 | 4.6 m <sup>2</sup>  | 4.1 m <sup>2</sup>  |
| Heating        | 2 m <sup>2</sup>    | 2 m <sup>2</sup>       | 2 m <sup>2</sup>    | 2 m <sup>2</sup>    |
| Total NIA      | 45.4 m²             | 45.6 m²                | 46.1 m²             | 45.6 m <sup>2</sup> |
|                |                     |                        |                     |                     |
|                |                     |                        |                     |                     |
|                |                     | NEW PROPERTY OF STREET |                     |                     |

# Type A4 Apartment No.3 Lobby 9.2 m² Living/Kitchen 14.8 m² Bedroom 15.4 m² Bathroom 5.4 m² Heating 2 m² Total NIA 46.8 m²

| Type A5        | Apartment No. 6, 10, 14 |                     |                     |  |  |
|----------------|-------------------------|---------------------|---------------------|--|--|
|                | No.13                   | No.23               | No.33               |  |  |
| Lobby          | 6.4 m <sup>2</sup>      | 6.4 m <sup>2</sup>  | 6.4 m <sup>2</sup>  |  |  |
| Living/Kitchen | 18.9 m <sup>2</sup>     | 19.1 m <sup>2</sup> | 18.7 m <sup>2</sup> |  |  |
| Bedroom        | 10.7 m <sup>2</sup>     | 10.7 m <sup>2</sup> | 10.7 m <sup>2</sup> |  |  |
| Bathroom       | 4.1 m <sup>2</sup>      | 4 m <sup>2</sup>    | 4.1 m <sup>2</sup>  |  |  |
| Heating        | 2 m <sup>2</sup>        | 2 m <sup>2</sup>    | 2 m <sup>2</sup>    |  |  |
| Total NIA      | 42.1 m <sup>2</sup>     | 42.2 m <sup>2</sup> | 41.9 m <sup>2</sup> |  |  |

| Type A6        | Apartmen            |                     |                     |
|----------------|---------------------|---------------------|---------------------|
|                | No.14               | No.24               | No.34               |
| Lobby          | 10.8 m <sup>2</sup> | 10.8 m <sup>2</sup> | 11 m <sup>2</sup>   |
| Living/Kitchen | 17.5 m <sup>2</sup> | 17.6 m <sup>2</sup> | 17.5 m <sup>2</sup> |
| Bedroom 1      | 10.5 m <sup>2</sup> | 10.5 m <sup>2</sup> | 10.5 m <sup>2</sup> |
| Bathroom       | 3.9 m <sup>2</sup>  | 3.9 m <sup>2</sup>  | 3.9 m <sup>2</sup>  |
| Heating        | 2 m <sup>2</sup>    | 2 m²                | 2 m <sup>2</sup>    |
| Total NIA      | 44.7 m²             | 44.8 m²             | 44.9 m <sup>2</sup> |