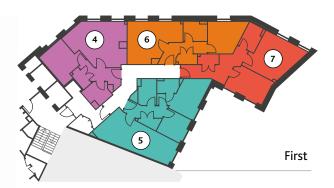

#### THE APARTMENTS

| (liver)        |                     |                        |                     |                     |
|----------------|---------------------|------------------------|---------------------|---------------------|
| Type A2        | Apartment I         | No. 4, 8, 12, 16       |                     |                     |
|                | No.11               | No.21                  | No.31               | No.41               |
| Lobby          | 6.1 m <sup>2</sup>  | 6.1 m2                 | 6.1 m <sup>2</sup>  | 6.1 m <sup>2</sup>  |
| Living/Kitchen | 22.8 m <sup>2</sup> | 23 m2                  | 23 m²               | 23 m <sup>2</sup>   |
| Bedroom        | 10.4 m <sup>2</sup> | 10.4 m2                | 10.4 m <sup>2</sup> | 10.4 m <sup>2</sup> |
| Bathroom       | 4.1 m <sup>2</sup>  | 4.1 m2                 | 4.6 m <sup>2</sup>  | 4.1 m <sup>2</sup>  |
| Heating        | 2 m <sup>2</sup>    | 2 m <sup>2</sup>       | 2 m <sup>2</sup>    | 2 m <sup>2</sup>    |
| Total NIA      | 45.4 m²             | 45.6 m²                | 46.1 m²             | 45.6 m <sup>2</sup> |
|                |                     |                        |                     |                     |
|                |                     |                        |                     |                     |
|                |                     | NEW PROPERTY OF STREET |                     |                     |

# Type A4 Apartment No.3 Lobby 9.2 m² Living/Kitchen 14.8 m² Bedroom 15.4 m² Bathroom 5.4 m² Heating 2 m² Total NIA 46.8 m²

| Type A5        | Apartment No. 6, 10, 14 |                     |                     |  |  |
|----------------|-------------------------|---------------------|---------------------|--|--|
|                | No.13                   | No.23               | No.33               |  |  |
| Lobby          | 6.4 m <sup>2</sup>      | 6.4 m <sup>2</sup>  | 6.4 m <sup>2</sup>  |  |  |
| Living/Kitchen | 18.9 m <sup>2</sup>     | 19.1 m <sup>2</sup> | 18.7 m <sup>2</sup> |  |  |
| Bedroom        | 10.7 m <sup>2</sup>     | 10.7 m <sup>2</sup> | 10.7 m <sup>2</sup> |  |  |
| Bathroom       | 4.1 m <sup>2</sup>      | 4 m <sup>2</sup>    | 4.1 m <sup>2</sup>  |  |  |
| Heating        | 2 m <sup>2</sup>        | 2 m <sup>2</sup>    | 2 m <sup>2</sup>    |  |  |
| Total NIA      | 42.1 m <sup>2</sup>     | 42.2 m <sup>2</sup> | 41.9 m <sup>2</sup> |  |  |

| Type A6        | Apartmen            |                     |                     |
|----------------|---------------------|---------------------|---------------------|
|                | No.14               | No.24               | No.34               |
| Lobby          | 10.8 m <sup>2</sup> | 10.8 m <sup>2</sup> | 11 m <sup>2</sup>   |
| Living/Kitchen | 17.5 m <sup>2</sup> | 17.6 m <sup>2</sup> | 17.5 m <sup>2</sup> |
| Bedroom 1      | 10.5 m <sup>2</sup> | 10.5 m <sup>2</sup> | 10.5 m <sup>2</sup> |
| Bathroom       | 3.9 m <sup>2</sup>  | 3.9 m <sup>2</sup>  | 3.9 m <sup>2</sup>  |
| Heating        | 2 m <sup>2</sup>    | 2 m²                | 2 m <sup>2</sup>    |
| Total NIA      | 44.7 m²             | 44.8 m²             | 44.9 m <sup>2</sup> |