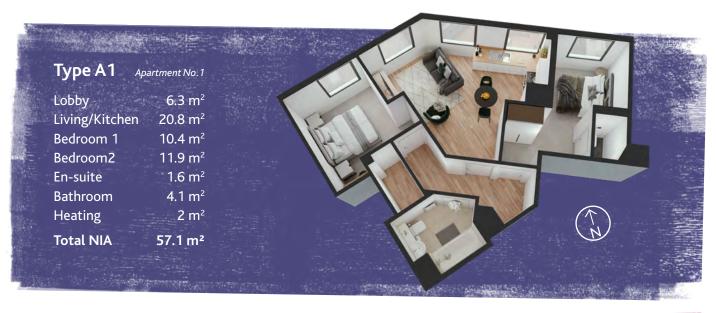

PRINTWORKS

### EVERARDS COURT

18 CONTEMPORARY
1 & 2 BEDROOM APARTMENTS

ARTISAN

i dedition a Attack

## EVERARDS COURT

Everards Court is a new community of 18, one and two bedroom apartments at the heart of the Everards Printworks development in Bristol's old city. From ground to fourth floor buyers can select from seven property types, each with a bespoke design and contemporary layout to fit perfectly within the original building. Each property combines living/kitchen space with separate bedroom(s) and bathrooms, the two-bed apartments also boasting an en-suite. The use of space and light offers residents a window to the city.













Floor plans are for reference, details may vary

#### THE APARTMENTS



| (liver)        |                     |                        |                     |                     |
|----------------|---------------------|------------------------|---------------------|---------------------|
| Type A2        | Apartment I         | No. 4, 8, 12, 16       |                     |                     |
|                | No.11               | No.21                  | No.31               | No.41               |
| Lobby          | 6.1 m <sup>2</sup>  | 6.1 m2                 | 6.1 m <sup>2</sup>  | 6.1 m <sup>2</sup>  |
| Living/Kitchen | 22.8 m <sup>2</sup> | 23 m2                  | 23 m²               | 23 m <sup>2</sup>   |
| Bedroom        | 10.4 m <sup>2</sup> | 10.4 m2                | 10.4 m <sup>2</sup> | 10.4 m <sup>2</sup> |
| Bathroom       | 4.1 m <su