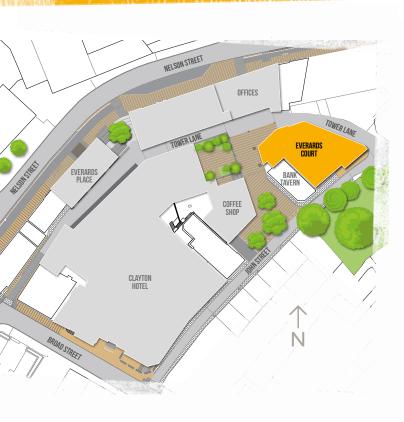

## EVERARDS COURT

Everards Court is a new community of 18, one and two bedroom apartments at the heart of the Everards Printworks development in Bristol's old city. From ground to fourth floor buyers can select from seven property types, each with a bespoke design and contemporary layout to fit perfectly within the original building. Each property combines living/kitchen space with separate bedroom(s) and bathrooms, the two-bed apartments also boasting an en-suite. The use of space and light offers residents a window to the city.