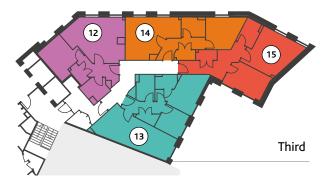

Floor plans are for reference, details may vary

| Apartment I         | No. 4. 8. 12. 16                                                                                                           |                                                                                                                                                      |                                                      |
|---------------------|----------------------------------------------------------------------------------------------------------------------------|------------------------------------------------------------------------------------------------------------------------------------------------------|------------------------------------------------------|
|                     |                                                                                                                            | No 31                                                                                                                                                | No.41                                                |
| 6.1 m <sup>2</sup>  | 6.1 m2                                                                                                                     | 6.1 m <sup>2</sup>                                                                                                                                   | 6.1 m <sup>2</sup>                                   |
| 22.8 m <sup>2</sup> | 23 m2                                                                                                                      | 23 m <sup>2</sup>                                                                                                                                    | 23 m <sup>2</sup>                                    |
| 10.4 m <sup>2</sup> | 10.4 m2                                                                                                                    | 10.4 m <sup>2</sup>                                                                                                                                  | 10.4 m <sup>2</sup>                                  |
| 4.1 m <sup>2</sup>  | 4.1 m2                                                                                                                     | 4.6 m <sup>2</sup>                                                                                                                                   | 4.1 m <sup>2</sup>                                   |
| 2 m <sup>2</sup>    | 2 m <sup>2</sup>                                                                                                           | 2 m <sup>2</sup>                                                                                                                                     | 2 m <sup>2</sup>                                     |
| 45.4 m²             | 45.6 m <sup>2</sup>                                                                                                        | 46.1 m <sup>2</sup>                                                                                                                                  | 45.6 m²                                              |
|                     | <i>No.11</i><br>6.1 m <sup>2</sup><br>22.8 m <sup>2</sup><br>10.4 m <sup>2</sup><br>4.1 m <sup>2</sup><br>2 m <sup>2</sup> | $\begin{array}{ccc} 6.1 \ m^2 & 6.1 \ m2 \\ 22.8 \ m^2 & 23 \ m2 \\ 10.4 \ m^2 & 10.4 \ m2 \\ 4.1 \ m^2 & 4.1 \ m2 \\ 2 \ m^2 & 2 \ m^2 \end{array}$ | $\begin{array}{cccccccccccccccccccccccccccccccccccc$ |

| and a second |                     | A STATE OF STATE    |                     |                     |                                                                                                                                                                                                                                                                                                                                                                                                                                                                                                                                                                                                                                                                                                                                                                                                                                                                                                                                                                                                                                                                                                                                                                                                                                                                                                                                                                                                                                                                                                                                                                                                                                                                                                                                                                                                                                                                                                                                                                                                                                                                                                                                |   | A State of the state of the |
|----------------------------------------------------------------------------------------------------------------|---------------------|---------------------|---------------------|---------------------|--------------------------------------------------------------------------------------------------------------------------------------------------------------------------------------------------------------------------------------------------------------------------------------------------------------------------------------------------------------------------------------------------------------------------------------------------------------------------------------------------------------------------------------------------------------------------------------------------------------------------------------------------------------------------------------------------------------------------------------------------------------------------------------------------------------------------------------------------------------------------------------------------------------------------------------------------------------------------------------------------------------------------------------------------------------------------------------------------------------------------------------------------------------------------------------------------------------------------------------------------------------------------------------------------------------------------------------------------------------------------------------------------------------------------------------------------------------------------------------------------------------------------------------------------------------------------------------------------------------------------------------------------------------------------------------------------------------------------------------------------------------------------------------------------------------------------------------------------------------------------------------------------------------------------------------------------------------------------------------------------------------------------------------------------------------------------------------------------------------------------------|---|-----------------------------|
| Туре АЗ                                                                                                        | Apartment N         | o. 2, 5, 9,13, 1    | 7                   |                     |                                                                                                                                                                                                                                                                                                                                                                                                                                                                                                                                                                                                                                                                                                                                                                                                                                                                                                                                                                                                                                                                                                                                                                                                                                                                                                                                                                                                                                                                                                                                                                                                                                                                                                                                                                                                                                                                                                                                                                                                                                                                                                                                |   |                             |
|                                                                                                                | No.2                | No.12               | No.22               | No.32               | No.42                                                                                                                                                                                                                                                                                                                                                                                                                                                                                                                                                                                                                                                                                                                                                                                                                                                                                                                                                                                                                                                                                                                                                                                                                                                                                                                                                                                                                                                                                                                                                                                                                                                                                                                                                                                                                                                                                                                                                                                                                                                                                                                          |   |                             |
| Lobby                                                                                                          | 5.2 m <sup>2</sup>                                                                                                                                                                                                                                                                                                                                                                                                                                                                                                                                                                                                                                                                                                                                                                                                                                                                                                                                                                                                                                                                                                                                                                                                                                                                                                                                                                                                                                                                                                                                                                                                                                                                                                                                                                                                                                                                                                                                                                                                                                                                                                             |   |                             |
| <sup>=</sup> Living/Kitchen                                                                                    | 22.5 m <sup>2</sup> | 22.2 m <sup>2</sup> | 22.2 m <sup>2</sup> | 22 m <sup>2</sup>   | 22 m <sup>2</sup>                                                                                                                                                                                                                                                                                                                                                                                                                                                                                                                                                                                                                                                                                                                                                                                                                                                                                                                                                                                                                                                                                                                                                                                                                                                                                                                                                                                                                                                                                                                                                                                                                                                                                                                                                                                                                                                                                                                                                                                                                                                                                                              |   |                             |
| Bedroom 1                                                                                                      | 12 m <sup>2</sup>   | 12 m <sup>2</sup>   | 12 m <sup>2</sup>   | 12 m <sup>2</sup>   | 10.9 m <sup>2</sup>                                                                                                                                                                                                                                                                                                                                                                                                                                                                                                                                                                                                                                                                                                                                                                                                                                                                                                                                                                                                                                                                                                                                                                                                                                                                                                                                                                                                                                                                                                                                                                                                                                                                                                                                                                                                                                                                                                                                                                                                                                                                                                            | 1 | 1 21                        |
| Bedroom 2                                                                                                      | 6.8 m <sup>2</sup>  | 6.7 m <sup>2</sup>  | 6.7 m <sup>2</sup>  | 6.7 m <sup>2</sup>  | 6.7 m <sup>2</sup>                                                                                                                                                                                                                                                                                                                                                                                                                                                                                                                                                                                                                                                                                                                                                                                                                                                                                                                                                                                                                                                                                                                                                                                                                                                                                                                                                                                                                                                                                                                                                                                                                                                                                                                                                                                                                                                                                                                                                                                                                                                                                                             |   | h                           |
| Bathroom                                                                                                       | 4.1 m <sup>2</sup>                                                                                                                                                                                                                                                                                                                                                                                                                                                                                                                                                                                                                                                                                                                                                                                                                                                                                                                                                                                                                                                                                                                                                                                                                                                                                                                                                                                                                                                                                                                                                                                                                                                                                                                                                                                                                                                                                                                                                                                                                                                                                                             |   |                             |
| En-suite                                                                                                       | 2.5 m <sup>2</sup>  | 2.6 m <sup>2</sup>  | 2.5 m <sup>2</sup>  | 2.5 m <sup>2</sup>  | 2.5 m <sup>2</sup>                                                                                                                                                                                                                                                                                                                                                                                                                                                                                                                                                                                                                                                                                                                                                                                                                                                                                                                                                                                                                                                                                                                                                                                                                                                                                                                                                                                                                                                                                                                                                                                                                                                                                                                                                                                                                                                                                                                                                                                                                                                                                                             |   | E.U.                        |
| Heating                                                                                                        | 1.7 m <sup>2</sup>                                                                                                                                                                                                                                                                                                                                                                                                                                                                                                                                                                                                                                                                                                                                                                                                                                                                                                                                                                                                                                                                                                                                                                                                                                                                                                                                                                                                                                                                                                                                                                                                                                                                                                                                                                                                                                                                                                                                                                                                                                                                                                             |   |                             |
| Total NIA                                                                                                      | 54.8 m <sup>2</sup> | 54.5 m <sup>2</sup> | 54.4 m <sup>2</sup> | 54.2 m <sup>2</sup> | 53.1 m <sup>2</sup>                                                                                                                                                                                                                                                                                                                                                                                                                                                                                                                                                                                                                                                                                                                                                                                                                                                                                                                                                                                                                                                                                                                                                                                                                                                                                                                                                                                                                                                                                                                                                                                                                                                                                                                                                                                                                                                                                                                                                                                                                                                                                                            |   |                             |
|                                                                                                                |                     |                     |                     |                     | Contraction of the Contraction o |   |                             |

| ( <u>1995</u> -17) (* | 1.00 |
|-----------------------|------|
| Tv                    |      |
|                       |      |

| Type A5        | Apartment No. 6, 10, 14 |                         |                     |  |
|----------------|-------------------------|-------------------------|---------------------|--|
|                | No.13                   | No.23                   | No.33               |  |
| Lobby          | 6.4 m <sup>2</sup>      | 6.4 m <sup>2</sup>      | 6.4 m <sup>2</sup>  |  |
| Living/Kitchen | 18.9 m <sup>2</sup>     | 19.1 m <sup>2</sup>     | 18.7 m <sup>2</sup> |  |
| Bedroom        | 10.7 m <sup>2</sup>     | 10.7 m <sup>2</sup>     | 10.7 m <sup>2</sup> |  |
| Bathroom       | 4.1 m <sup>2</sup>      | 4 m <sup>2</sup>        | 4.1 m <sup>2</sup>  |  |
| Heating        | 2 m <sup>2</sup>        | <b>2</b> m <sup>2</sup> | 2 m <sup>2</sup>    |  |
| Total NIA      | 42.1 m <sup>2</sup>     | 42.2 m <sup>2</sup>     | 41.9 m <sup>2</sup> |  |