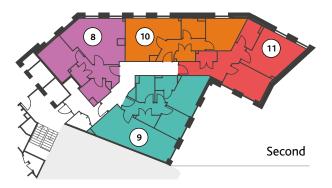

Floor plans are for reference, details may vary

### THE APARTMENTS

Type A1 Apartment No.1 Lobby 6.3 m<sup>2</sup> Living/Kitchen 20.8 m<sup>2</sup> Bedroom 1 10.4 m<sup>2</sup> Bedroom2 11.9 m<sup>2</sup> En-suite 1.6 m<sup>2</sup> Bathroom 4.1 m<sup>2</sup> Heating 2 m<sup>2</sup> 57.1 m<sup>2</sup> **Total NIA** 

| Apartment I         | No. 4. 8. 12. 16                                                                                                           |                                                                                                                                                      |                                                      |
|---------------------|----------------------------------------------------------------------------------------------------------------------------|------------------------------------------------------------------------------------------------------------------------------------------------------|------------------------------------------------------|
|                     |                                                                                                                            | No 31                                                                                                                                                | No.41                                                |
| 6.1 m <sup>2</sup>  | 6.1 m2                                                                                                                     | 6.1 m <sup>2</sup>                                                                                                                                   | 6.1 m <sup>2</sup>                                   |
| 22.8 m <sup>2</sup> | 23 m2                                                                                                                      | 23 m <sup>2</sup>                                                                                                                                    | 23 m <sup>2</sup>                                    |
| 10.4 m <sup>2</sup> | 10.4 m2                                                                                                                    | 10.4 m <sup>2</sup>                                                                                                                                  | 10.4 m <sup>2</sup>                                  |
| 4.1 m <sup>2</sup>  | 4.1 m2                                                                                                                     | 4.6 m <sup>2</sup>                                                                                                                                   | 4.1 m <sup>2</sup>                                   |
| 2 m <sup>2</sup>    | 2 m <sup>2</sup>                                                                                                           | 2 m <sup>2</sup>                                                                                                                                     | 2 m <sup>2</sup>                                     |
| 45.4 m²             | 45.6 m <sup>2</sup>                                                                                                        | 46.1 m <sup>2</sup>                                                                                                                                  | 45.6 m²                                              |
|                     | <i>No.11</i><br>6.1 m <sup>2</sup><br>22.8 m <sup>2</sup><br>10.4 m <sup>2</sup><br>4.1 m <sup>2</sup><br>2 m <sup>2</sup> | $\begin{array}{ccc} 6.1 \ m^2 & 6.1 \ m2 \\ 22.8 \ m^2 & 23 \ m2 \\ 10.4 \ m^2 & 10.4 \ m2 \\ 4.1 \ m^2 & 4.1 \ m2 \\ 2 \ m^2 & 2 \ m^2 \end{array}$ | $\begin{array}{cccccccccccccccccccccccccccccccccccc$ |

| and a second |                     | A STATE OF STATE    |                     |                     |                                                                                                                                                                                                                                                                                                                                                                                                                                                                                                                                                                                                                                                                                                                                                                                                                                                                                                                                                                                                                                                                                                                                                                                                                                                                                                                                                                                                                                                                                                                                                                                                                                                                                                                                                                                                                                                                                                                                                                                                                                                                                                                                |   | A State of the state of the |
|----------------------------------------------------------------------------------------------------------------|---------------------|---------------------|---------------------|---------------------|--------------------------------------------------------------------------------------------------------------------------------------------------------------------------------------------------------------------------------------------------------------------------------------------------------------------------------------------------------------------------------------------------------------------------------------------------------------------------------------------------------------------------------------------------------------------------------------------------------------------------------------------------------------------------------------------------------------------------------------------------------------------------------------------------------------------------------------------------------------------------------------------------------------------------------------------------------------------------------------------------------------------------------------------------------------------------------------------------------------------------------------------------------------------------------------------------------------------------------------------------------------------------------------------------------------------------------------------------------------------------------------------------------------------------------------------------------------------------------------------------------------------------------------------------------------------------------------------------------------------------------------------------------------------------------------------------------------------------------------------------------------------------------------------------------------------------------------------------------------------------------------------------------------------------------------------------------------------------------------------------------------------------------------------------------------------------------------------------------------------------------|---|-----------------------------|
| Туре АЗ                                                                                                        | Apartment N         | o. 2, 5, 9,13, 1    | 7                   |                     |                                                                                                                                                                                                                                                                                                                                                                                                                                                                                                                                                                                                                                                                                                                                                                                                                                                                                                                                                                                                                                                                                                                                                                                                                                                                                                                                                                                                                                                                                                                                                                                                                                                                                                                                                                                                                                                                                                                                                                                                                                                                                                                                |   |                             |
|                                                                                                                | No.2                | No.12               | No.22               | No.32               | No.42                                                                                                                                                                                                                                                                                                                                                                                                                                                                                                                                                                                                                                                                                                                                                                                                                                                                                                                                                                                                                                                                                                                                                                                                                                                                                                                                                                                                                                                                                                                                                                                                                                                                                                                                                                                                                                                                                                                                                                                                                                                                                                                          |   |                             |
| Lobby                                                                                                          | 5.2 m <sup>2</sup>                                                                                                                                                                                                                                                                                                                                                                                                                                                                                                                                                                                                                                                                                                                                                                                                                                                                                                                                                                                                                                                                                                                                                                                                                                                                                                                                                                                                                                                                                                                                                                                                                                                                                                                                                                                                                                                                                                                                                                                                                                                                                                             |   |                             |
| <sup>=</sup> Living/Kitchen                                                                                    | 22.5 m <sup>2</sup> | 22.2 m <sup>2</sup> | 22.2 m <sup>2</sup> | 22 m <sup>2</sup>   | 22 m <sup>2</sup>                                                                                                                                                                                                                                                                                                                                                                                                                                                                                                                                                                                                                                                                                                                                                                                                                                                                                                                                                                                                                                                                                                                                                                                                                                                                                                                                                                                                                                                                                                                                                                                                                                                                                                                                                                                                                                                                                                                                                                                                                                                                                                              |   |                             |
| Bedroom 1                                                                                                      | 12 m <sup>2</sup>   | 12 m <sup>2</sup>   | 12 m <sup>2</sup>   | 12 m <sup>2</sup>   | 10.9 m <sup>2</sup>                                                                                                                                                                                                                                                                                                                                                                                                                                                                                                                                                                                                                                                                                                                                                                                                                                                                                                                                                                                                                                                                                                                                                                                                                                                                                                                                                                                                                                                                                                                                                                                                                                                                                                                                                                                                                                                                                                                                                                                                                                                                                                            | 1 | 1 21                        |
| Bedroom 2                                                                                                      | 6.8 m <sup>2</sup>  | 6.7 m <sup>2</sup>  | 6.7 m <sup>2</sup>  | 6.7 m <sup>2</sup>  | 6.7 m <sup>2</sup>                                                                                                                                                                                                                                                                                                                                                                                                                                                                                                                                                                                                                                                                                                                                                                                                                                                                                                                                                                                                                                                                                                                                                                                                                                                                                                                                                                                                                                                                                                                                                                                                                                                                                                                                                                                                                                                                                                                                                                                                                                                                                                             |   | h                           |
| Bathroom                                                                                                       | 4.1 m <sup>2</sup>                                                                                                                                                                                                                                                                                                                                                                                                                                                                                                                                                                                                                                                                                                                                                                                                                                                                                                                                                                                                                                                                                                                                                                                                                                                                                                                                                                                                                                                                                                                                                                                                                                                                                                                                                                                                                                                                                                                                                                                                                                                                                                             |   |                             |
| En-suite                                                                                                       | 2.5 m <sup>2</sup>  | 2.6 m <sup>2</sup>  | 2.5 m <sup>2</sup>  | 2.5 m <sup>2</sup>  | 2.5 m <sup>2</sup>                                                                                                                                                                                                                                                                                                                                                                                                                                                                                                                                                                                                                                                                                                                                                                                                                                                                                                                                                                                                                                                                                                                                                                                                                                                                                                                                                                                                                                                                                                                                                                                                                                                                                                                                                                                                                                                                                                                                                                                                                                                                                                             |   | E.U.                        |
| Heating                                                                                                        | 1.7 m <sup>2</sup>                                                                                                                                                                                                                                                                                                                                                                                                                                                                                                                                                                                                                                                                                                                                                                                                                                                                                                                                                                                                                                                                                                                                                                                                                                                                                                                                                                                                                                                                                                                                                                                                                                                                                                                                                                                                                                                                                                                                                                                                                                                                                                             |   |                             |
| Total NIA                                                                                                      | 54.8 m <sup>2</sup> | 54.5 m <sup>2</sup> | 54.4 m <sup>2</sup> | 54.2 m <sup>2</sup> | 53.1 m <sup>2</sup>                                                                                                                                                                                                                                                                                                                                                                                                                                                                                                                                                                                                                                                                                                                                                                                                                                                                                                                                                                                                                                                                                                                                                                                                                                                                                                                                                                                                                                                                                                                                                                                                                                                                                                                                                                                                                                                                                                                                                                                                                                                                                                            |   |                             |
|                                                                                                                |                     |                     |                     |                     | Contraction of the Contraction o |   |                             |