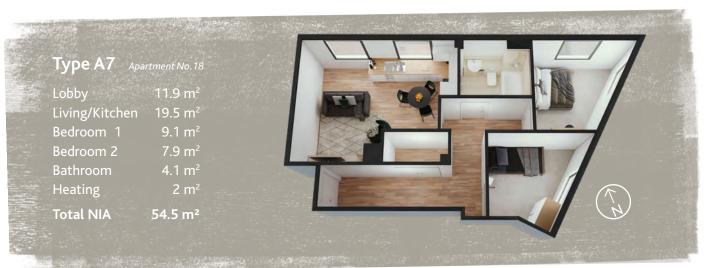

| Type A4 Apartmen   | nt No.3           |
|--------------------|-------------------|
| Lobby 9.           | .2 m <sup>2</sup> |
| Living/Kitchen 14. | .8 m <sup>2</sup> |
| Bedroom 15.        | .4 m <sup>2</sup> |
| Bathroom 5.        | .4 m <sup>2</sup> |
| Heating            | 2 m <sup>2</sup>  |
| Total NIA 46.      | .8 m <sup>2</sup> |