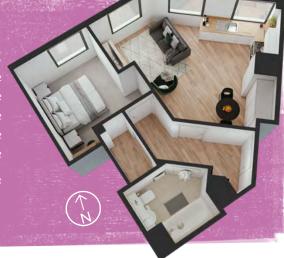

| 2 m <sup>2</sup>                                     |
| 45.4 m²             | 45.6 m <sup>2</sup>                                                                                                        | 46.1 m <sup>2</sup>                                                                                                                                  | 45.6 m²                                              |
|                     | <i>No.11</i><br>6.1 m <sup>2</sup><br>22.8 m <sup>2</sup><br>10.4 m <sup>2</sup><br>4.1 m <sup>2</sup><br>2 m <sup>2</sup> | $\begin{array}{ccc} 6.1 \ m^2 & 6.1 \ m2 \\ 22.8 \ m^2 & 23 \ m2 \\ 10.4 \ m^2 & 10.4 \ m2 \\ 4.1 \ m^2 & 4.1 \ m2 \\ 2 \ m^2 & 2 \ m^2 \end{array}$ | $\begin{array}{cccccccccccccccccccccccccccccccccccc$ |



| and a second |                     | A STATE OF STATE    |                     |                     |