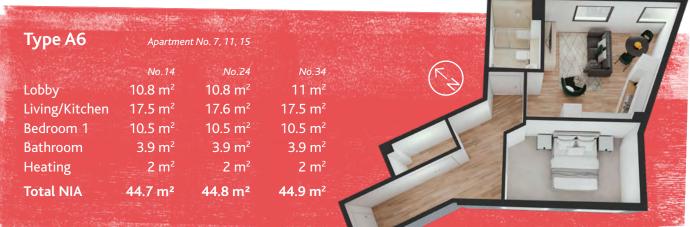

| ( <u>1995</u> -17) (* | 1.00 |
|-----------------------|------|
| Tv                    |      |
|                       |      |

| Type A5        | Apartment No. 6, 10, 14 |                         |                     |  |
|----------------|-------------------------|-------------------------|---------------------|--|
|                | No.13                   | No.23                   | No.33               |  |
| Lobby          | 6.4 m <sup>2</sup>      | 6.4 m <sup>2</sup>      | 6.4 m <sup>2</sup>  |  |
| Living/Kitchen | 18.9 m <sup>2</sup>     | 19.1 m <sup>2</sup>     | 18.7 m <sup>2</sup> |  |
| Bedroom        | 10.7 m <sup>2</sup>     | 10.7 m <sup>2</sup>     | 10.7 m <sup>2</sup> |  |
| Bathroom       | 4.1 m <sup>2</sup>      | 4 m <sup>2</sup>        | 4.1 m <sup>2</sup>  |  |
| Heating        | 2 m <sup>2</sup>        | <b>2</b> m <sup>2</sup> | 2 m <sup>2</sup>    |  |
| Total NIA      | 42.1 m <sup>2</sup>     | 42.2 m <sup>2</sup>     | 41.9 m <sup>2</sup> |  |