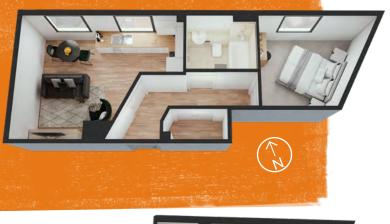

|                     |  |
|----------------|-------------------------|-------------------------|---------------------|--|
|                | No.13                   | No.23                   | No.33               |  |
| Lobby          | 6.4 m <sup>2</sup>      | 6.4 m <sup>2</sup>      | 6.4 m <sup>2</sup>  |  |
| Living/Kitchen | 18.9 m <sup>2</sup>     | 19.1 m <sup>2</sup>     | 18.7 m <sup>2</sup> |  |
| Bedroom        | 10.7 m <sup>2</sup>     | 10.7 m <sup>2</sup>     | 10.7 m <sup>2</sup> |  |
| Bathroom       | 4.1 m <sup>2</sup>      | 4 m <sup>2</sup>        | 4.1 m <sup>2</sup>  |  |
| Heating        | 2 m <sup>2</sup>        | <b>2</b> m <sup>2</sup> | 2 m <sup>2</sup>    |  |
| Total NIA      | 42.1 m <sup>2</sup>     | 42.2 m <sup>2</sup>     | 41.9 m <sup>2</sup> |  |









These are a computer generated images. Details may vary





#### **SALES ENQUIRIES**

Office: Regent House, 27A Regent Street, Clifton, Bristol BS8 4HR Tel: 0117 317 1974 Email: bristolnewhomes@knightfrank.com

ARTISAA

() in 🛛

#### EVERARDSPRINTWORKS.COM

Disclaimer: We have done our very best to provide information to you that is accurate and honest at the time of print. The information should not be relied upon as a basis to enter into any contractual purchase commitment. Given the nature of any off-plan development, the images have been computer generated and are for indicative and illustrative purposes only. The specification included may change during the course of the construction period and could be subject to market conditions, such as availability of materials. If there