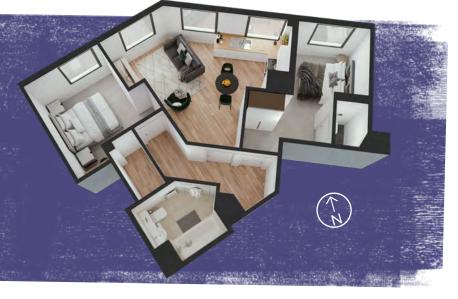

o bedroom apartments at the heart of the Everards Printworks development in Bristol's old city. From ground to fourth floor buyers can select from seven property types, each with a bespoke design and contemporary layout to fit perfectly within the original building. Each property combines living/kitchen space with separate bedroom(s) and bathrooms, the two-bed apartments also boasting an en-suite. The use of space and light offers residents a window to the city.













Floor plans are for reference, details may vary

### THE APARTMENTS

Type A1 Apartment No.1 Lobby 6.3 m<sup>2</sup> Living/Kitchen 20.8 m<sup>2</sup> Bedroom 1 10.4 m<sup>2</sup> Bedroom2 11.9 m<sup>2</sup> En-suite 1.6 m<sup>2</sup> Bathroom 4.1 m<sup>2</sup> Heating 2 m<sup>2</sup> 57.1 m<sup>2</sup> **Total NIA** 



| Apartment I         | No. 4. 8. 12. 16                                                                                                           |                                                                                                                                                      |                                                      |
|---------------------|----------------------------------------------------------------------------------------------------------------------------|------------------------------------------------------------------------------------------------------------------------------------------------------|------------------------------------------------------|
|                     |