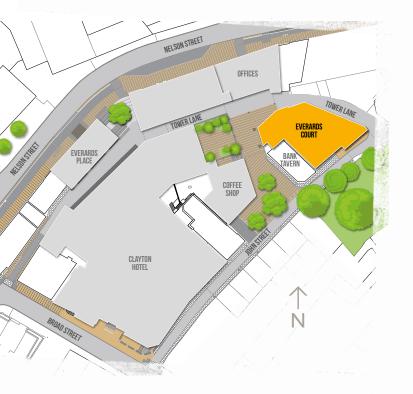

## EVERARDS COURT

Everards Court is a new community of 18, one and two bedroom apartments at the heart of the Everards Printworks development in Bristol's old city. From ground to fourth floor buyers can select from seven property types, each with a bespoke design and contemporary layout to fit perfectly within the original building. Each property combines living/kitchen space with separate bedroom(s) and bathrooms, the two-bed apartments also boasting an en-suite. The use of space and light offers residents a window to the city.