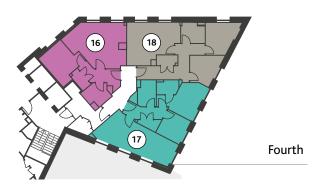

Floor plans are for reference, details may vary

| Apartment I         | No. 4. 8. 12. 16                                                                                                           |                                                                                                                                                      |                                                      |
|---------------------|----------------------------------------------------------------------------------------------------------------------------|------------------------------------------------------------------------------------------------------------------------------------------------------|------------------------------------------------------|
|                     |                                                                                                                            | No 31                                                                                                                                                | No.41                                                |
| 6.1 m <sup>2</sup>  | 6.1 m2                                                                                                                     | 6.1 m <sup>2</sup>                                                                                                                                   | 6.1 m <sup>2</sup>                                   |
| 22.8 m <sup>2</sup> | 23 m2                                                                                                                      | 23 m <sup>2</sup>                                                                                                                                    | 23 m <sup>2</sup>                                    |
| 10.4 m <sup>2</sup> | 10.4 m2                                                                                                                    | 10.4 m <sup>2</sup>                                                                                                                                  | 10.4 m <sup>2</sup>                                  |
| 4.1 m <sup>2</sup>  | 4.1 m2                                                                                                                     | 4.6 m <sup>2</sup>                                                                                                                                   | 4.1 m <sup>2</sup>                                   |
| 2 m <sup>2</sup>    | 2 m <sup>2</sup>                                                                                                           | 2 m <sup>2</sup>                                                                                                                                     | 2 m <sup>2</sup>                                     |
| 45.4 m²             | 45.6 m <sup>2</sup>                                                                                                        | 46.1 m <sup>2</sup>                                                                                                                                  | 45.6 m²                                              |
|                     | <i>No.11</i><br>6.1 m <sup>2</sup><br>22.8 m <sup>2</sup><br>10.4 m <sup>2</sup><br>4.1 m <sup>2</sup><br>2 m <sup>2</sup> | $\begin{array}{ccc} 6.1 \ m^2 & 6.1 \ m2 \\ 22.8 \ m^2 & 23 \ m2 \\ 10.4 \ m^2 & 10.4 \ m2 \\ 4.1 \ m^2 & 4.1 \ m2 \\ 2 \ m^2 & 2 \ m^2 \end{array}$ | $\begin{array}{cccccccccccccccccccccccccccccccccccc$ |

| and a second |                     | A STATE OF STATE    |                     |                     |                                                                                                                                                                                                                                                                                                                                                                                                                                                                                                                                                                                                                                                                                                                                                                                                                                                                                                                                                                                                                                                                                                                                                                                                                                                                                                                                                                                                                                                                                                                                                                                                                                                                                                                                                                                                                                                                                                                                                                                                                                                                                                                                |   | A State of the state of the |
|----------------------------------------------------------------------------------------------------------------|---------------------|---------------------|---------------------|---------------------|--------------------------------------------------------------------------------------------------------------------------------------------------------------------------------------------------------------------------------------------------------------------------------------------------------------------------------------------------------------------------------------------------------------------------------------------------------------------------------------------------------------------------------------------------------------------------------------------------------------------------------------------------------------------------------------------------------------------------------------------------------------------------------------------------------------------------------------------------------------------------------------------------------------------------------------------------------------------------------------------------------------------------------------------------------------------------------------------------------------------------------------------------------------------------------------------------------------------------------------------------------------------------------------------------------------------------------------------------------------------------------------------------------------------------------------------------------------------------------------------------------------------------------------------------------------------------------------------------------------------------------------------------------------------------------------------------------------------------------------------------------------------------------------------------------------------------------------------------------------------------------------------------------------------------------------------------------------------------------------------------------------------------------------------------------------------------------------------------------------------------------|---|-----------------------------|
| Туре АЗ                                                                                                        | Apartment N         | o. 2, 5, 9,13, 1    | 7                   |                     |                                                                                                                                                                                                                                                                                                                                                                                                                                                                                                                                                                                                                                                                                                                                                                                                                                                                                                                                                                                                                                                                                                                                                                                                                                                                                                                                                                                                                                                                                                                                                                                                                                                                                                                                                                                                                                                                                                                                                                                                                                                                                                                                |   |                             |
|                                                                                                                | No.2                | No.12               | No.22               | No.32               | No.42                                                                                                                                                                                                                                                                                                                                                                                                                                                                                                                                                                                                                                                                                                                                                                                                                                                                                                                                                                                                                                                                                                                                                                                                                                                                                                                                                                                                                                                                                                                                                                                                                                                                                                                                                                                                                                                                                                                                                                                                                                                                                                                          |   |                             |
| Lobby                                                                                                          | 5.2 m <sup>2</sup>                                                                                                                                                                                                                                                                                                                                                                                                                                                                                                                                                                                                                                                                                                                                                                                                                                                                                                                                                                                                                                                                                                                                                                                                                                                                                                                                                                                                                                                                                                                                                                                                                                                                                                                                                                                                                                                                                                                                                                                                                                                                                                             |   |                             |
| <sup>=</sup> Living/Kitchen                                                                                    | 22.5 m <sup>2</sup> | 22.2 m <sup>2</sup> | 22.2 m <sup>2</sup> | 22 m <sup>2</sup>   | 22 m <sup>2</sup>                                                                                                                                                                                                                                                                                                                                                                                                                                                                                                                                                                                                                                                                                                                                                                                                                                                                                                                                                                                                                                                                                                                                                                                                                                                                                                                                                                                                                                                                                                                                                                                                                                                                                                                                                                                                                                                                                                                                                                                                                                                                                                              |   |                             |
| Bedroom 1                                                                                                      | 12 m <sup>2</sup>   | 12 m <sup>2</sup>   | 12 m <sup>2</sup>   | 12 m <sup>2</sup>   | 10.9 m <sup>2</sup>                                                                                                                                                                                                                                                                                                                                                                                                                                                                                                                                                                                                                                                                                                                                                                                                                                                                                                                                                                                                                                                                                                                                                                                                                                                                                                                                                                                                                                                                                                                                                                                                                                                                                                                                                                                                                                                                                                                                                                                                                                                                                                            | 1 | 1 21                        |
| Bedroom 2                                                                                                      | 6.8 m <sup>2</sup>  | 6.7 m <sup>2</sup>  | 6.7 m <sup>2</sup>  | 6.7 m <sup>2</sup>  | 6.7 m <sup>2</sup>                                                                                                                                                                                                                                                                                                                                                                                                                                                                                                                                                                                                                                                                                                                                                                                                                                                                                                                                                                                                                                                                                                                                                                                                                                                                                                                                                                                                                                                                                                                                                                                                                                                                                                                                                                                                                                                                                                                                                                                                                                                                                                             |   | h                           |
| Bathroom                                                                                                       | 4.1 m <sup>2</sup>                                                                                                                                                                                                                                                                                                                                                                                                                                                                                                                                                                                                                                                                                                                                                                                                                                                                                                                                                                                                                                                                                                                                                                                                                                                                                                                                                                                                                                                                                                                                                                                                                                                                                                                                                                                                                                                                                                                                                                                                                                                                                                             |   |                             |
| En-suite                                                                                                       | 2.5 m <sup>2</sup>  | 2.6 m <sup>2</sup>  | 2.5 m <sup>2</sup>  | 2.5 m <sup>2</sup>  | 2.5 m <sup>2</sup>                                                                                                                                                                                                                                                                                                                                                                                                                                                                                                                                                                                                                                                                                                                                                                                                                                                                                                                                                                                                                                                                                                                                                                                                                                                                                                                                                                                                                                                                                                                                                                                                                                                                                                                                                                                                                                                                                                                                                                                                                                                                                                             |   | E.U.                        |
| Heating                                                                                                        | 1.7 m <sup>2</sup>                                                                                                                                                                                                                                                                                                                                                                                                                                                                                                                                                                                                                                                                                                                                                                                                                                                                                                                                                                                                                                                                                                                                                                                                                                                                                                                                                                                                                                                                                                                                                                                                                                                                                                                                                                                                                                                                                                                                                                                                                                                                                                             |   |                             |
| Total NIA                                                                                                      | 54.8 m <sup>2</sup> | 54.5 m <sup>2</sup> | 54.4 m <sup>2</sup> | 54.2 m <sup>2</sup> | 53.1 m <sup>2</sup>                                                                                                                                                                                                                                                                                                                                                                                                                                                                                                                                                                                                                                                                                                                                                                                                                                                                                                                                                                                                                                                                                                                                                                                                                                                                                                                                                                                                                                                                                                                                                                                                                                                                                                                                                                                                                                                                                                                                                                                                                                                                                                            |   |                             |
|                                                                                                                |                     |                     |                     |                     | Contraction of the Contraction o |   |                             |