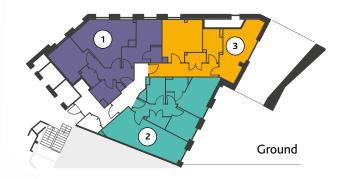

## EVERARDS COURT

Everards Court is a new community of 18, one and two bedroom apartments at the heart of the Everards Printworks development in Bristol's old city. From ground to fourth floor buyers can select from seven property types, each with a bespoke design and contemporary layout to fit perfectly within the original building. Each property combines living/kitchen space with separate bedroom(s) and bathrooms, the two-bed apartments also boasting an en-suite. The use of space and light offers residents a window to the city.

Floor plans are for reference, details may vary