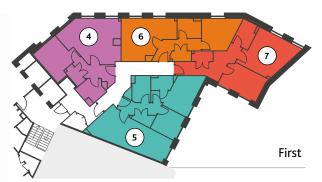

## EVERARDS COURT

Everards Court is a new community of 18, one and two bedroom apartments at the heart of the Everards Printworks development in Bristol's old city. From ground to fourth floor buyers can select from seven property types, each with a bespoke design and contemporary layout to fit perfectly within the original building. Each property combines living/kitchen space with separate bedroom(s) and bathrooms, the two-bed apartments also boasting an en-suite. The use of space and light offers residents a window to the city.

Floor plans are for reference, details may vary