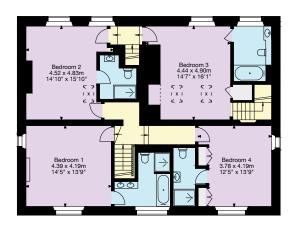

## Rudge Hill Farmhouse

## Frome, Somerset

Gross Internal Area (Approx.)

Main House = 322 sq m / 3,471 sq ft

Barn = 69 sq m / 751 sq ft

Garage, Carport = 182 sq m / 1,964 sq ft

Total Area = 573 sq m / 6,186 sq ft

Ground Floor

Barn

First Floor

Living Area/Reception

Kitchen/Utility

Bedroom/Dressing Room

Bathroom/WC

Vaults/Storage

Terrace/Outside Space

Important Notice: This plan is not to scale (unless specified), is for guidance only and must not be relied upon as a statement of fact.