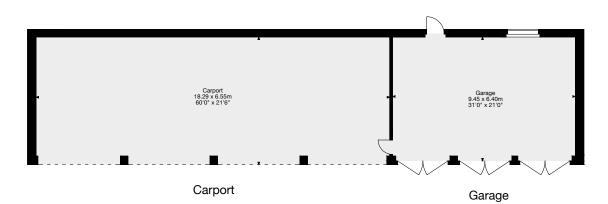

## Rudge Hill Farmhouse

## Frome, Somerset

Gross Internal Area (Approx.)

Main House = 322 sq m / 3,471 sq ft

Barn = 69 sq m / 751 sq ft

Garage, Carport = 182 sq m / 1,964 sq ft

Total Area = 573 sq m / 6,186 sq ft

Ground Floor

Barn

First Floor

Living Area/Reception

Kitchen/Utility

Bedroom/Dressing Room

Bathroom/WC

Vaults/Storage

Terrace/Outside Space

Important Notice: This plan is not to scale (unless specified), is for guidance only and must not be relied upon as a statement of fact.