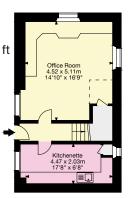

## Rudge Hill Farmhouse

## Frome, Somerset

Gross Internal Area (Approx.)

Main House = 322 sq m / 3,471 sq ft

Barn = 69 sq m / 751 sq ft

Garage, Carport = 182 sq m / 1,964 sq ft

Total Area = 573 sq m / 6,186 sq ft

Ground Floor

Barn

First Floor

Living Area/Reception

Kitchen/Utility

Bedroom/Dressing Room

Bathroom/WC

Vaults/Storage

Terrace/Outside Space

Important Notice: This plan is not to scale (unless specified), is for guidance only and must not be relied upon as a statement of fact.