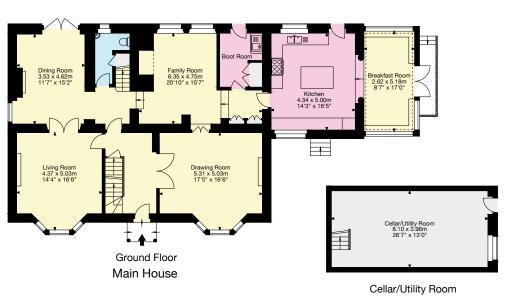

## Rudge Hill Farmhouse

## Frome, Somerset

Gross Internal Area (Approx.)

Main House = 322 sq m / 3,471 sq ft

Barn = 69 sq m / 751 sq ft

Garage, Carport = 182 sq m / 1,964 sq ft

Total Area = 573 sq m / 6,186 sq ft

Ground Floor

Barn

First Floor

Living Area/Reception

Kitchen/Utility

Bedroom/Dressing Room

Bathroom/WC

Vaults/Storage

Terrace/Outside Space

Important Notice: This plan is not to scale (unless specified), is for guidance only and must not be relied upon as a statement of fact.