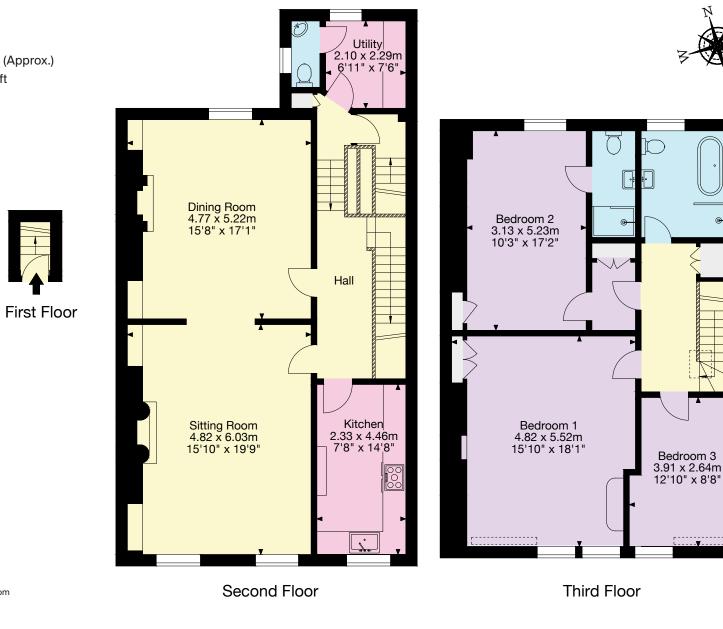

## Lansdown Place West

Bath Gross Internal Area (Approx.)

167 sq m / 1,801 sq ft

Living Area/Reception Kitchen/Utility

Bathroom/WC

Vaults/Storage

Bedroom/Dressing Room

Terrace/Outside Space