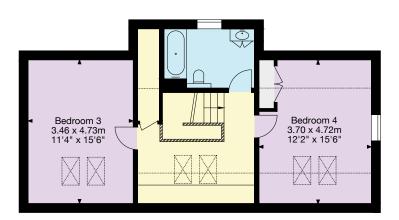

Kitchen/Utility

Bathroom/WC

Vaults/Storage

Terrace/Outside Space

Second Floor

Bedroom 1 Living Room 3.70 x 3.62m Terrace 3.78 x 4.87m 12'2" x 11'11" 12'5" x 16'0" Utility 2.75 x 3.45m 9'0" x 11'4" Kitchen / Breakfast Room Bedroom 5 Bedroom 2 7.40 x 6.59m 3.49 x 3.39m 3.61 x 3.64m 24'3" x 21'7' (B)  $\bigcirc$ 11'5" x 11'1" 11'10" x 11'11" Ground Floor Terrace Living Area/Reception First Floor Bedroom/Dressing Room