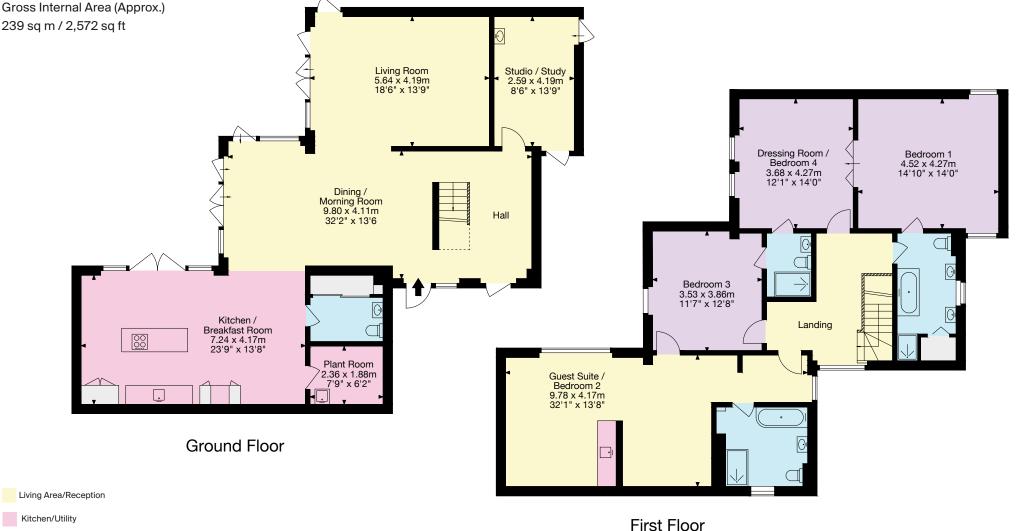

## Anthony House Bath, Somerset

Kitchen/Utility

Bedroom/Dressing Room

Bathroom/WC

Vaults/Storage

Terrace/Outside Space

Important Notice: This plan is not to scale (unless specified), is for guidance only and must not be relied upon as a statement of fact. All measurements and areas are approximate only (and have been prepared in accordance with the current edition of the RICS Code of Measuring Practice). Please read the Important Notice on the last page of text of the particulars. © Capture Property Marketing 2025.