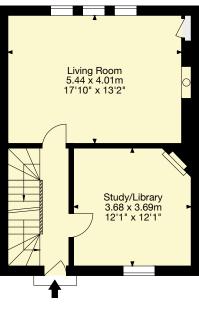

## Bath

**Ground Floor** 

First Floor

Second Floor

Living Area/Reception

Kitchen/Utility

Bedroom/Dressing Room

Bathroom/WC

Vaults/Storage

Terrace/Outside Space

**Basement** 

Important Notice: This plan is not to scale (unless specified), is for guidance only and must not be relied upon as a statement of fact.

All measurements and areas are approximate only (and have been prepared in accordance with the current edition of the RICS Code of Measuring Practice). Please read the Important Notice on the last page of text of the particulars. © Capture Property Marketing 2024.