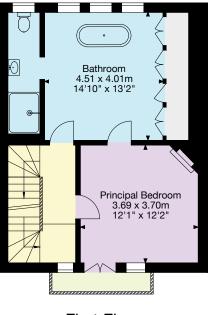

## Bath

**Ground Floor** 

First Floor

Second Floor

Living Area/Reception

Kitchen/Utility

Bedroom/Dressing Room

Bathroom/WC

Vaults/Storage

Terrace/Outside Space

**Basement** 

Important Notice: This plan is not to scale (unless specified), is for guidance only and must not be relied upon as a statement of fact.

All measurements and areas are approximate only (and have been prepared in accordance with the current edition of the RICS Code of Measuring Practice). Please read the Important Notice on the last page of text of the particulars. © Capture Property Marketing 2024.