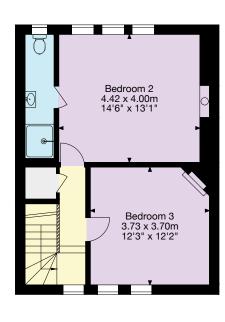

## Bath

**Ground Floor** 

First Floor

Second Floor

Living Area/Reception

Kitchen/Utility

Bedroom/Dressing Room

Bathroom/WC

Vaults/Storage

Terrace/Outside Space

**Basement** 

Important Notice: This plan is not to scale (unless specified), is for guidance only and must not be relied upon as a statement of fact.

All measurements and areas are approximate only (and have been prepared in accordance with the current edition of the RICS Code of Measuring Practice). Please read the Important Notice on the last page of text of the particulars. © Capture Property Marketing 2024.