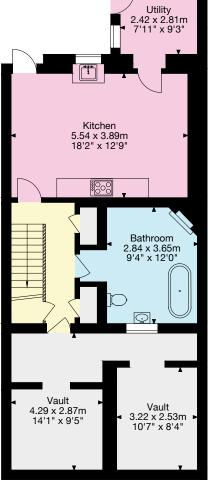

## Bath

**Ground Floor** 

First Floor

Second Floor

Living Area/Reception

Kitchen/Utility

Bedroom/Dressing Room

Bathroom/WC

Vaults/Storage

Terrace/Outside Space

**Basement** 

Important Notice: This plan is not to scale (unless specified), is for guidance only and must not be relied upon as a statement of fact.

All measurements and areas are approximate only (and have been prepared in accordance with the current edition of the RICS Code of Measuring Practice). Please read the Important Notice on the last page of text of the particulars. © Capture Property Marketing 2024.