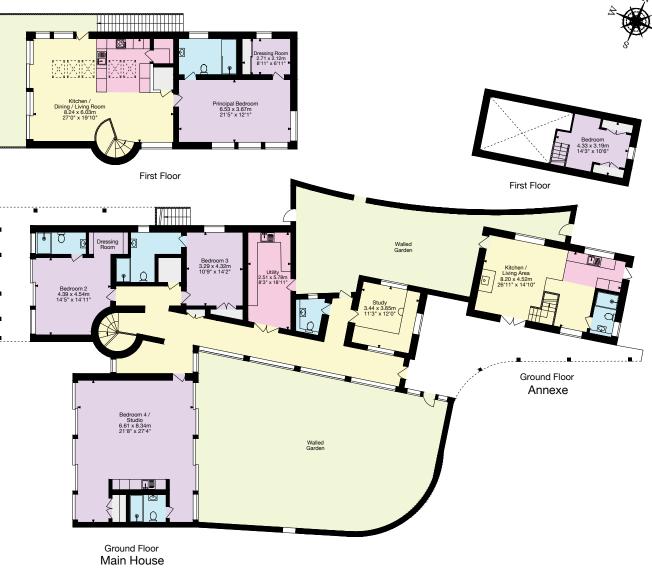

## Lower South Wraxhall Bradford-on-Avon

Gross Internal Area (Approx.) Main House = 294 sq m / 3,164 sq ft Annexe = 50 sq m / 538 sq ft Total Area = 344 sq m / 3,702 sq ft

Living Area/Reception

Kitchen/Utility

Bedroom/Dressing Room

Bathroom/WC

Vaults/Storage

Terrace/Outside Space

Important Notice: This plan is not to scale (unless specified), is for guidance only and must not be relied upon as a statement of fact. All measurements and areas are approximate only (and have been prepared in accordance with the current edition of the RICS Code of Measuring Practice). Please read the Important Notice on the last page of text of the particulars. © Capture Property Marketing 2024. 01225 325 999