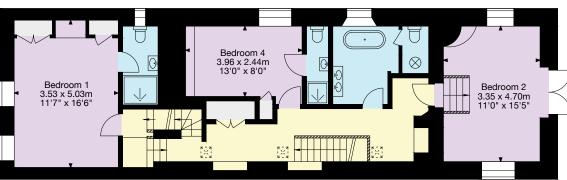

## 3 Bath Road Beckington, Somerset

Gross Internal Area (Approx.) 186 sq m / 2,002 sq ft

First Floor

Second Floor

**Ground Floor** 

Bedroom/Dressing Room Bathroom/WC

Living Area/Reception Kitchen/Utility

Vaults/Storage

Terrace/Outside Space

Important Notice: This plan is not to scale (unless specified), is for guidance only and must not be relied upon as a statement of fact. All measurements and areas are approximate only (and have been prepared in accordance with the current edition of the RICS Code of Measuring Practice). Please read the Important Notice on the last page of text of the particulars. © Capture Property Marketing 2025.