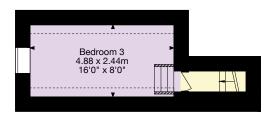

## 3 Bath Road Beckington, Somerset

Gross Internal Area (Approx.) 186 sq m / 2,002 sq ft

First Floor

Second Floor

**Ground Floor** 

Bedroom/Dressing Room Bathroom/WC

Living Area/Reception Kitchen/Utility

Vaults/Storage

Terrace/Outside Space

Important Notice: This plan is not to scale (unless specified), is for guidance only and must not be relied upon as a statement of fact. All measurements and areas are approximate only (and have been prepared in accordance with the current edition of the RICS Code of Measuring Practice). Please read the Important Notice on the last page of text of the particulars. © Capture Property Marketing 2025.