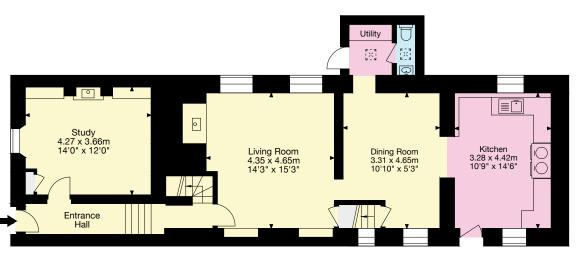

## 3 Bath Road Beckington, Somerset

Gross Internal Area (Approx.) 186 sq m / 2,002 sq ft

First Floor

Second Floor

**Ground Floor** 

Bedroom/Dressing Room Bathroom/WC

Living Area/Reception Kitchen/Utility

Vaults/Storage

Terrace/Outside Space

Important Notice: This plan is not to scale (unless specified), is for guidance only and must not be relied upon as a statement of fact. All measurements and areas are approximate only (and have been prepared in accordance with the current edition of the RICS Code of Measuring Practice). Please read the Important Notice on the last page of text of the particulars. © Capture Property Marketing 2025.