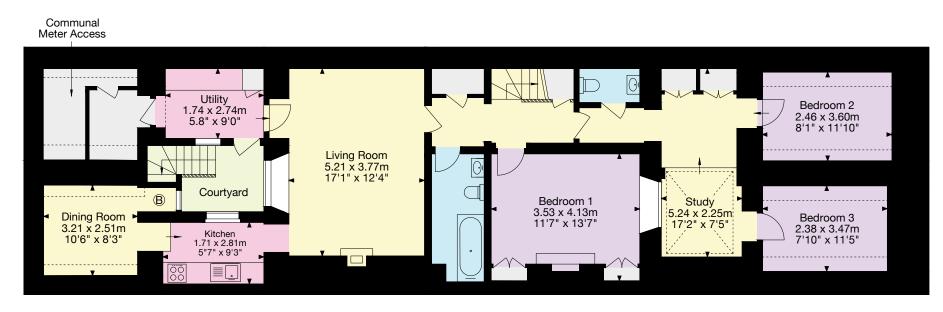

## Sion Hill Place Bath, Somerset

Gross Internal Area (Approx.) 118 sq m / 1,270 sq ft

**Basement Level** 

Ground Floor

Kitchen/Utility

Bedroom/Dressing Room

Bathroom/WC

Vaults/Storage

Terrace/Outside Space

Living Area/Reception

Important Notice: This plan is not to scale (unless specified), is for guidance only and must not be relied upon as a statement of fact. All measurements and areas are approximate only (and have been prepared in accordance with the current edition of the RICS Code of Measuring Practice). Please read the Important Notice on the last page of text of the particulars. © Capture Property Marketing 2025.