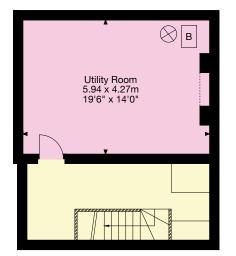

## **Brock Street Bath, Somerset**

Gross Internal Area (Approx.) 166 sq m / 1,797 sq ft

Cellar

Ground Floor

Living Area/Reception

Kitchen/Utility

Bedroom/Dressing Room

Bathroom/WC

Vaults/Storage

Terrace/Outside Space

Important Notice: This plan is not to scale (unless specified), is for guidance only and must not be relied upon as a statement of fact. All measurements and areas are approximate only (and have been prepared in accordance with the current edition of the RICS Code of Measuring Practice). Please read the Important Notice on the last page of text of the particulars. © Capture Property Marketing 2025.