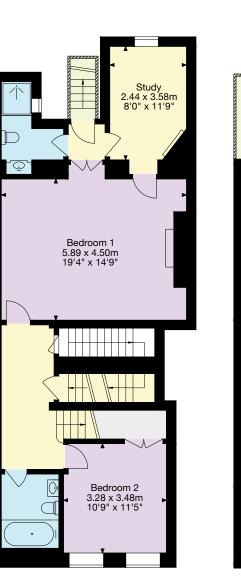

## **Brock Street Bath, Somerset**

Gross Internal Area (Approx.) 166 sq m / 1,797 sq ft

Cellar

Ground Floor

Living Area/Reception

Kitchen/Utility

Bedroom/Dressing Room

Bathroom/WC

Vaults/Storage

Terrace/Outside Space

Important Notice: This plan is not to scale (unless specified), is for guidance only and must not be relied upon as a statement of fact. All measurements and areas are approximate only (and have been prepared in accordance with the current edition of the RICS Code of Measuring Practice). Please read the Important Notice on the last page of text of the particulars. © Capture Property Marketing 2025.