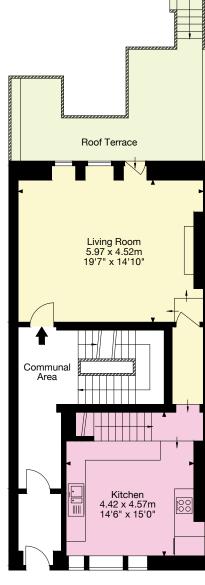

## **Brock Street Bath, Somerset**

Gross Internal Area (Approx.) 166 sq m / 1,797 sq ft

Cellar

Ground Floor

Living Area/Reception

Kitchen/Utility

Bedroom/Dressing Room

Bathroom/WC

Vaults/Storage

Terrace/Outside Space

Important Notice: This plan is not to scale (unless specified), is for guidance only and must not be relied upon as a statement of fact. All measurements and areas are approximate only (and have been prepared in accordance with the current edition of the RICS Code of Measuring Practice). Please read the Important Notice on the last page of text of the particulars. © Capture Property Marketing 2025.