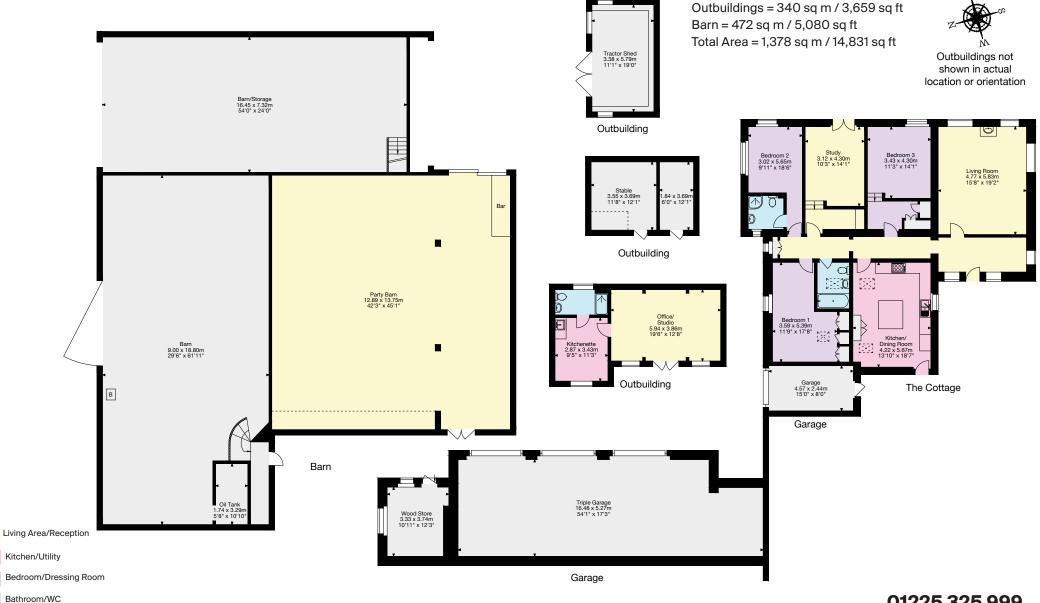

## **Whatcombe Farm Outbuildings**

Frome, Somerset

Vaults/Storage

Terrace/Outside Space

Important Notice: This plan is not to scale (unless specified), is for guidance only and must not be relied upon as a statement of fact.

All measurements and areas are approximate only (and have been prepared in accordance with the current edition of the RICS Code of

Measuring Practice). Please read the Important Notice on the last page of text of the particulars. © Capture Property Marketing 2025.

Gross Internal Area (Approx.)

Main House = 566 sq m / 6,092 sq ft

01225 325 999

4 Wood Street, Queen Square Bath BA1 2JQ bath@knightfrank.com

Page 2 of 2