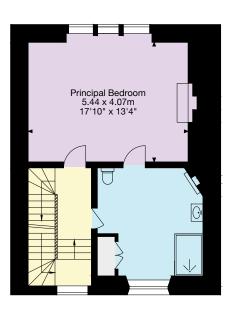

## Bath, Somerset

Gross Internal Area (Approx.) Main House = 192 sg m / 2,066 sg ftVaults = 18 sq m / 193 sq ft

**Ground Floor** 

First Floor

Second Floor

Living Area/Reception

Lower Ground Floor

Kitchen/Utility

Bedroom/Dressing Room

Bathroom/WC

Vaults/Storage

Terrace/Outside Space

Important Notice: This plan is not to scale (unless specified), is for guidance only and must not be relied upon as a statement of fact. All measurements and areas are approximate only (and have been prepared in accordance with the current edition of the RICS Code of Measuring Practice). Please read the Important Notice on the last page of text of the particulars. © Capture Property Marketing 2025.