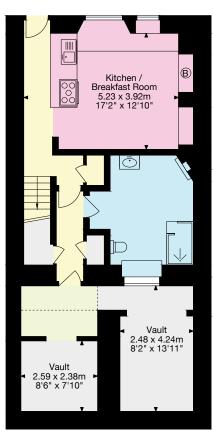

## Bath, Somerset

Gross Internal Area (Approx.) Main House = 192 sg m / 2,066 sg ftVaults = 18 sq m / 193 sq ft

**Ground Floor** 

First Floor

Second Floor

Living Area/Reception

Lower Ground Floor

Kitchen/Utility

Bedroom/Dressing Room

Bathroom/WC

Vaults/Storage

Terrace/Outside Space

Important Notice: This plan is not to scale (unless specified), is for guidance only and must not be relied upon as a statement of fact. All measurements and areas are approximate only (and have been prepared in accordance with the current edition of the RICS Code of Measuring Practice). Please read the Important Notice on the last page of text of the particulars. © Capture Property Marketing 2025.