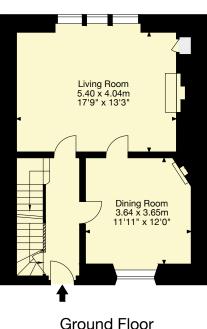

## Bath, Somerset

Gross Internal Area (Approx.) Main House = 192 sg m / 2,066 sg ftVaults = 18 sq m / 193 sq ft

**Ground Floor** 

First Floor

Second Floor

Living Area/Reception

Lower Ground Floor

Kitchen/Utility

Bedroom/Dressing Room

Bathroom/WC

Vaults/Storage

Terrace/Outside Space

Important Notice: This plan is not to scale (unless specified), is for guidance only and must not be relied upon as a statement of fact. All measurements and areas are approximate only (and have been prepared in accordance with the current edition of the RICS Code of Measuring Practice). Please read the Important Notice on the last page of text of the particulars. © Capture Property Marketing 2025.