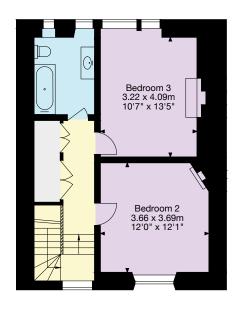

## Miles's Buildings

## Bath, Somerset

Gross Internal Area (Approx.) Main House = 192 sg m / 2,066 sg ftVaults = 18 sq m / 193 sq ft

**Ground Floor** 

First Floor

Second Floor

Living Area/Reception

Lower Ground Floor

Kitchen/Utility

Bedroom/Dressing Room

Bathroom/WC

Vaults/Storage

Terrace/Outside Space

Important Notice: This plan is not to scale (unless specified), is for guidance only and must not be relied upon as a statement of fact. All measurements and areas are approximate only (and have been prepared in accordance with the current edition of the RICS Code of Measuring Practice). Please read the Important Notice on the last page of text of the particulars. © Capture Property Marketing 2025.