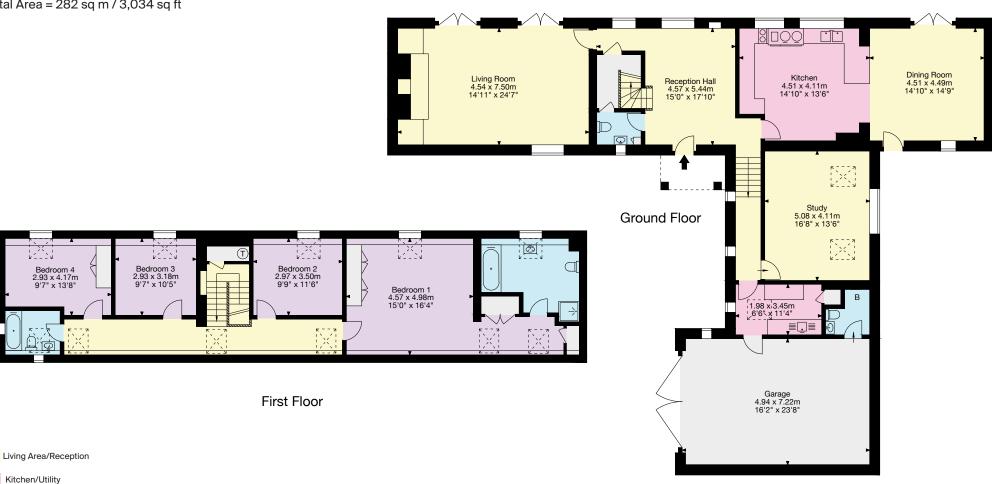

## North Brewham, Bruton, Somerset

Gross Internal Area (Approx.)

Main House = 246 sq m / 2,647 sq ft

Garage = 36 sq m / 387 sq ft

Total Area = 282 sq m / 3,034 sq ft

Bedroom/Dressing Room

Terrace/Outside Space

Bathroom/WC

Vaults/Storage

Important Notice: This plan is not to scale (unless specified), is for guidance only and must not be relied upon as a statement of fact. All measurements and areas are approximate only (and have been prepared in accordance with the current edition of the RICS Code of Measuring Practice). Please read the Important Notice on the last page of text of the particulars. © Capture Property Marketing 2025.