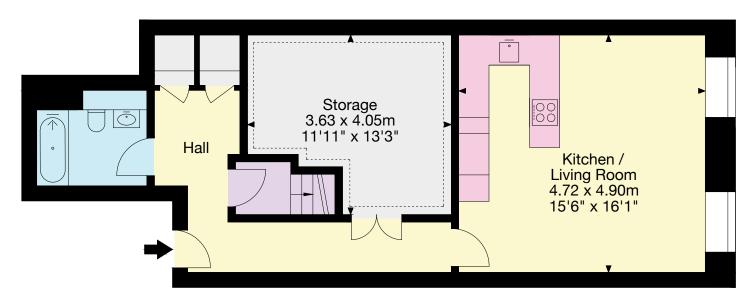

## Bath

Gross Internal Area (Approx.) 72 sq m / 773 sq ft

First Floor

**Ground Floor** 

Kitchen/Utility

Bedroom/Dressing Room

Bathroom/WC

Vaults/Storage

Terrace/Outside Space

Living Area/Reception

Important Notice: This plan is not to scale (unless specified), is for guidance only and must not be relied upon as a statement of fact.

All measurements and areas are approximate only (and have been prepared in accordance with the current edition of the RICS Code of Measuring Practice). Please read the Important Notice on the last page of text of the particulars. © Capture Property Marketing 2025.