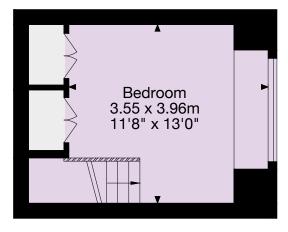

## Bath

Gross Internal Area (Approx.) 72 sq m / 773 sq ft

First Floor

**Ground Floor** 

Kitchen/Utility

Bedroom/Dressing Room

Bathroom/WC

Vaults/Storage