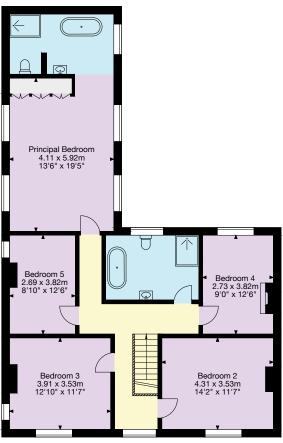

## **Morton House**

## Frome, Somerset

Gross Internal Area (Approx.) 179 sq m / 3,006 sq ft

Living Area/Reception

Kitchen/Utility

Bedroom/Dressing Room

Bathroom/WC

Vaults/Storage

Terrace/Outside Space

Ground Floor

First Floor

01225 325 999

4 Wood Street, Queen Square Bath BA1 2JQ bath@knightfrank.com

Important Notice: This plan is not to scale (unless specified), is for guidance only and must not be relied upon as a statement of fact.

All measurements and areas are approximate only (and have been prepared in accordance with the current edition of the RICS Code of Measuring Practice). Please read the Important Notice on the last page of text of the particulars. © Capture Property Marketing 2025.