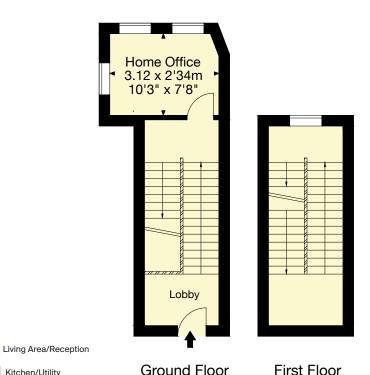

## Marlborough Buildings Bath, Somerset

Z C

Gross Internal Area (Approx.) 192 sq m / 2,068 sq ft

Third Floor

Kitchen/Utility

Bedroom/Dressing Room

Bathroom/WC

Vaults/Storage

Terrace/Outside Space

Important Notice: This plan is not to scale (unless specified), is for guidance only and must not be relied upon as a statement of fact. All measurements and areas are approximate only (and have been prepared in accordance with the current edition of the RICS Code of Measuring Practice). Please read the Important Notice on the last page of text of the particulars. © Capture Property Marketing 2025.