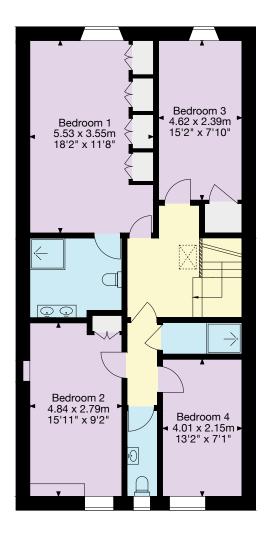

## Marlborough Buildings Bath, Somerset

Z C

Gross Internal Area (Approx.) 192 sq m / 2,068 sq ft

Third Floor

Kitchen/Utility

Bedroom/Dressing Room

Bathroom/WC

Vaults/Storage

Terrace/Outside Space

Important Notice: This plan is not to scale (unless specified), is for guidance only and must not be relied upon as a statement of fact. All measurements and areas are approximate only (and have been prepared in accordance with the current edition of the RICS Code of Measuring Practice). Please read the Important Notice on the last page of text of the particulars. © Capture Property Marketing 2025.