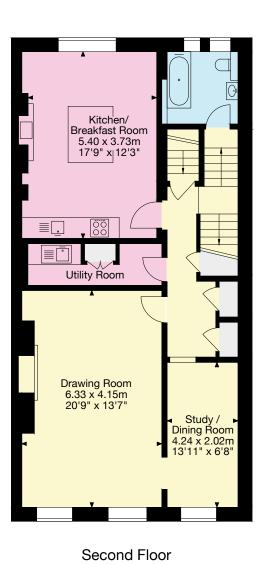

## Marlborough Buildings Bath, Somerset

Z C

Gross Internal Area (Approx.) 192 sq m / 2,068 sq ft

Third Floor

Kitchen/Utility

Bedroom/Dressing Room

Bathroom/WC

Vaults/Storage

Terrace/Outside Space

Important Notice: This plan is not to scale (unless specified), is for guidance only and must not be relied upon as a statement of fact. All measurements and areas are approximate only (and have been prepared in accordance with the current edition of the RICS Code of Measuring Practice). Please read the Important Notice on the last page of text of the particulars. © Capture Property Marketing 2025.