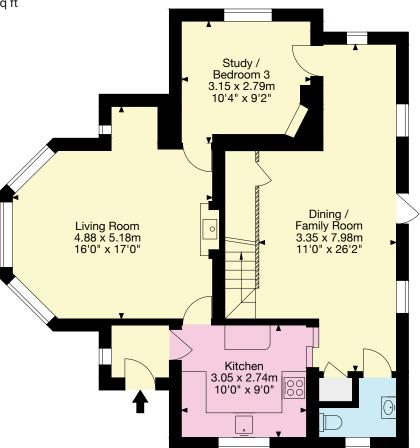

## Temple Lodge Orchardleigh, Somerset

Gross Internal Area (Approx.) 112 sg m / 1,206 sg ft

Ground Floor

Bedroom 2 3.35 x 2.79m 11'0" x 9'2"  $\odot$ Bedroom 1 3.35 x 2.79m 11'0" x 9'2"

**First Floor** 

Living Area/Reception

Kitchen/Utility

Bedroom/Dressing Room

Bathroom/WC

Vaults/Storage

Terrace/Outside Space

Important Notice: This plan is not to scale (unless specified), is for guidance only and must not be relied upon as a statement of fact. All measurements and areas are approximate only (and have been prepared in accordance with the current edition of the RICS Code of Measuring Practice). Please read the Important Notice on the last page of text of the particulars. © Capture Property Marketing 2025.