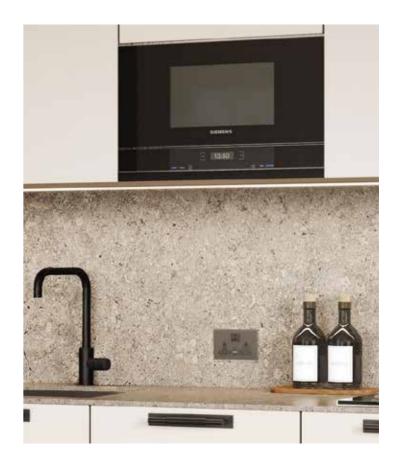

### **KITCHENS**

- // Smooth touch matte laminate kitchen units in two preselected colour themes\* with soft close hinges
- // Delicate matte black handles
- // Feature light fittings in textured black
  in selected apartment types\*
- // LED strip lighting fitted above and below
  wall cupboards
- // Dekton square edge worktop finish
  with a matching full-height splashback
- // Dornbracht bespoke monobloc mixer
  tap in matte black
- // Underslung bowl sink in matte black
- // Siemens black integrated oven
- // Siemens black integrated microwave
- // Siemens black glass induction hob
- // Siemens integrated extractor hood
- // Siemens integrated wine fridge
- // Bosch integrated 70/30 split fridge/freezer
- // Bosch integrated dishwasher