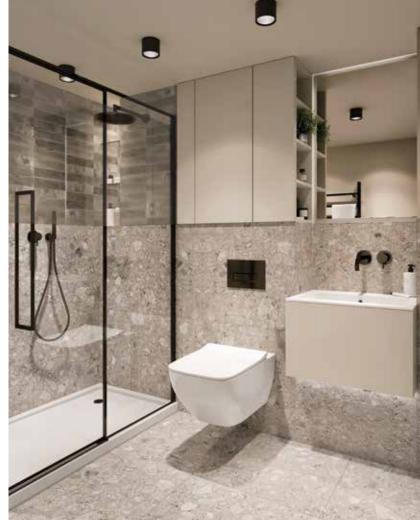

### **BATHROOMS & ENSUITES**

- // Large format porcelain floor tiles and half-height wall tiles throughout
- // Gloss feature brick-style wall tile from half-height to full ceiling height to bath and shower area
- // Inset basin with bespoke storage cupboard
- // Dornbracht basin tap, fixed shower head, hand rinse and bespoke ribbed thermostatic controls mounted to the wall
- // Bespoke vanity cupboard with built-in shaver socket and feature open shelving
- // Backlit mirror with demister
- // LED strip lighting fitted to the underside
   of the basin storage drawer
- // LED light inside the bathroom cabinet
- // Bath with double-hinged bath screen
  in matte black in bathroom
- // Shower tray with black trim sliding door in ensuites
- // WC with soft close lid and dual
  flush plate in black finish
- // Tiled recess niche to shower ensuite
- // Black finish brassware
- // Black ladder heated towel rail

# **BLISSFULLY CALM**

Warm neutrals of the Calm palette feel comforting, yet sophisticated at the same time. Best of all, there's an overall sense of serenity here with the bathroom and kitchen colours beautifully harmonised.