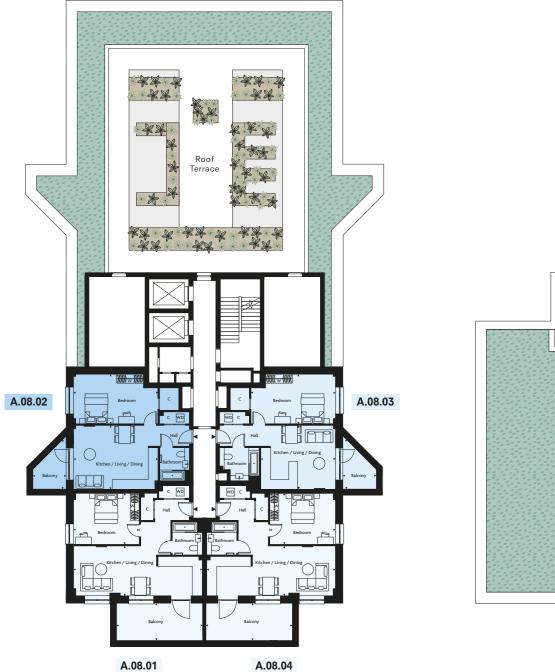

## PARK LEVEL

♦ Measurement Points C Cupboard W Wardrobe E Ensuite WD Washer Dryer
 SW Space for Wardrobe S/O Shared Ownership & Weelchair Adaptable

### HOLLOWAY PARK // YOUR SPACE

| SALIX 1                                    | BEDROOM       |
|--------------------------------------------|---------------|
| B.PL.01 & B.PL.02                          |               |
| Kitchen / Living / Dining<br>5.63m X 5.44m | 18'5" X 17'9" |
| Bedroom<br>3.00m X 4.49m                   | 9'8" X 14'7"  |
| Terrace<br>8.37m X 4.79m                   | 27'5" X 15'7" |

◆ Measurement Points C Cupboard W Wardrobe E Ensuite WD Washer Dryer SW Space for Wardrobe S/O Shared Ownership 🖞 Wheelchair Adaptable

| TILIA                                    | 1 BEDROOM           |
|------------------------------------------|---------------------|
| M.G.01 & M.G.04                          |                     |
| Kitchen / Living / Dini<br>6.64m X 4.48m | ng<br>21'8" X 14'7" |
| Bedroom<br>4.93m X 3.50m                 | 16'2" X 11'5"       |
| Terrace<br>7.00m X 3.40m                 | 22'1" X 11'1"       |
| ROSE                                     | <b>1 BEDROOM</b>    |