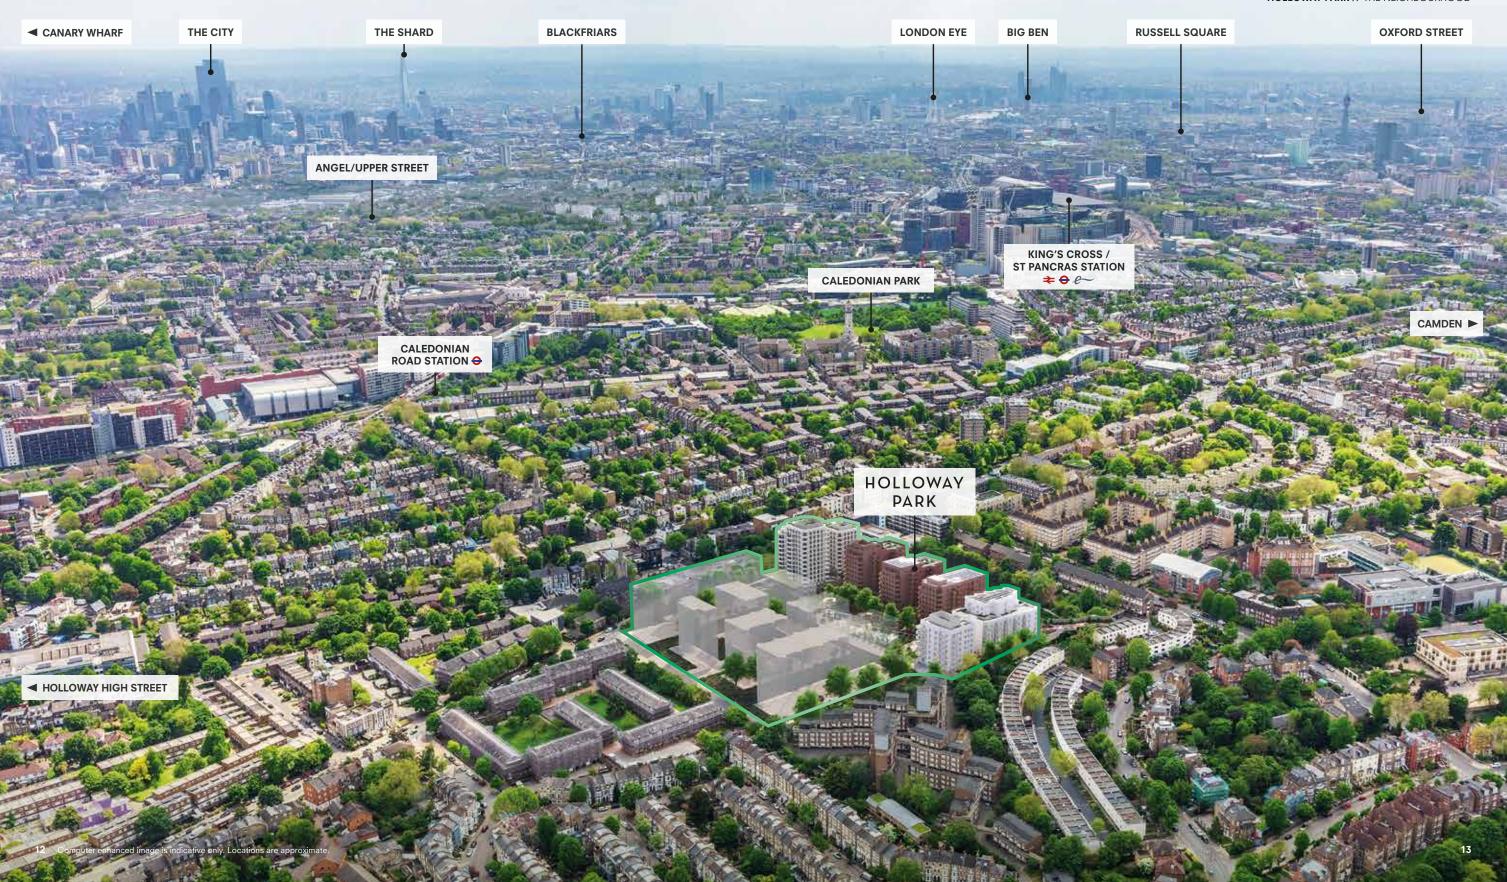

### LONDON WITHIN REACH

The beauty of north London is that it feels fiercely and authentically local, while being so close to all that central London life can offer. Theatre, sports events, and business meetings are all within a short journey.

With proximity to the Piccadilly Line, you're always within easy reach of key locations across London. Your gateways to the rest of the UK and beyond are also close at hand - with Eurostar just one tube stop away at King's Cross and Heathrow Airport reachable in under an hour.

Map is indicative only. All travel times are approximate only. Source: Google Maps, tfl.gov.uk and Eurostar.com. \*Eurostar reaches Brussels and Amsterdam with other connections to Europe.