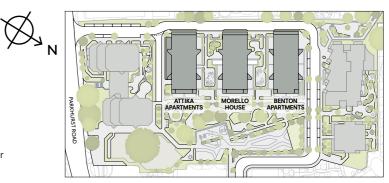

The First Chapter consists of three buildings -Attika Apartments, Morello House and Benton Apartments - connected at park level where you'll find the amenity spaces. Residents' gardens between the buildings offer a quiet retreat in nature, while your private balcony or terrace opens up stunning vistas of the park and beyond.

SITE PLAN