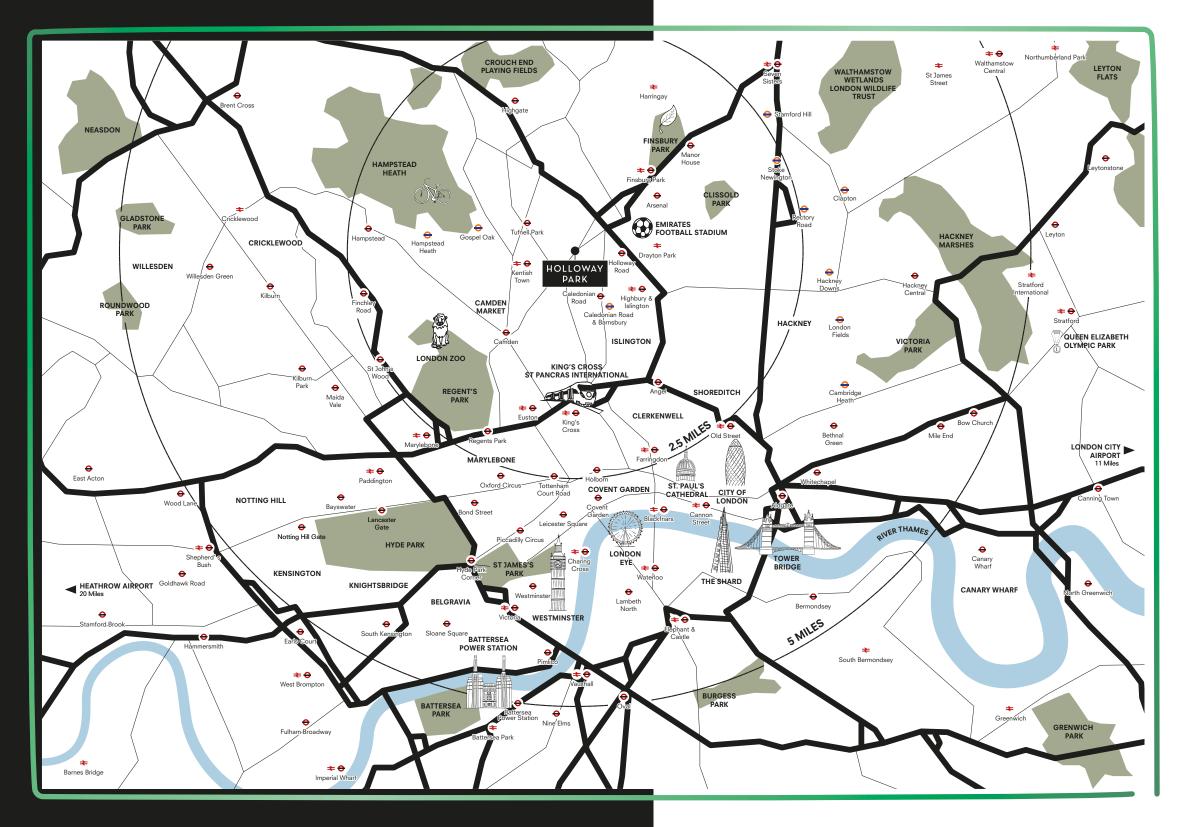

### **1. QUICK CONNECTIONS**

3-minutes (1 stop) to King's Cross St Pancras, where you can access:

- // 6 London Underground lines and 2 national mainline train stations
- // Direct services to international airports including Heathrow, Gatwick and London Luton
- // Eurostar connections to Paris, Brussels, Lille, and Amsterdam

### LONDON WITHIN REACH

The beauty of north London is that it feels fiercely and authentically local, while being so close to all that central London life can offer. Theatre, sports events, and business meetings are all within a short journey.

With proximity to the Piccadilly Line, you're always within easy reach of key locations across London. Your gateways to the rest of the UK and beyond are also close at hand - with Eurostar just one tube stop away at King's Cross and Heathrow Airport reachable in under an hour.

Map is indicative only. All travel times are approximate only. Source: Google Maps, tfl.gov.uk and Eurostar.com. \*Eurostar reaches Brussels and Amsterdam with other connections to Europe.