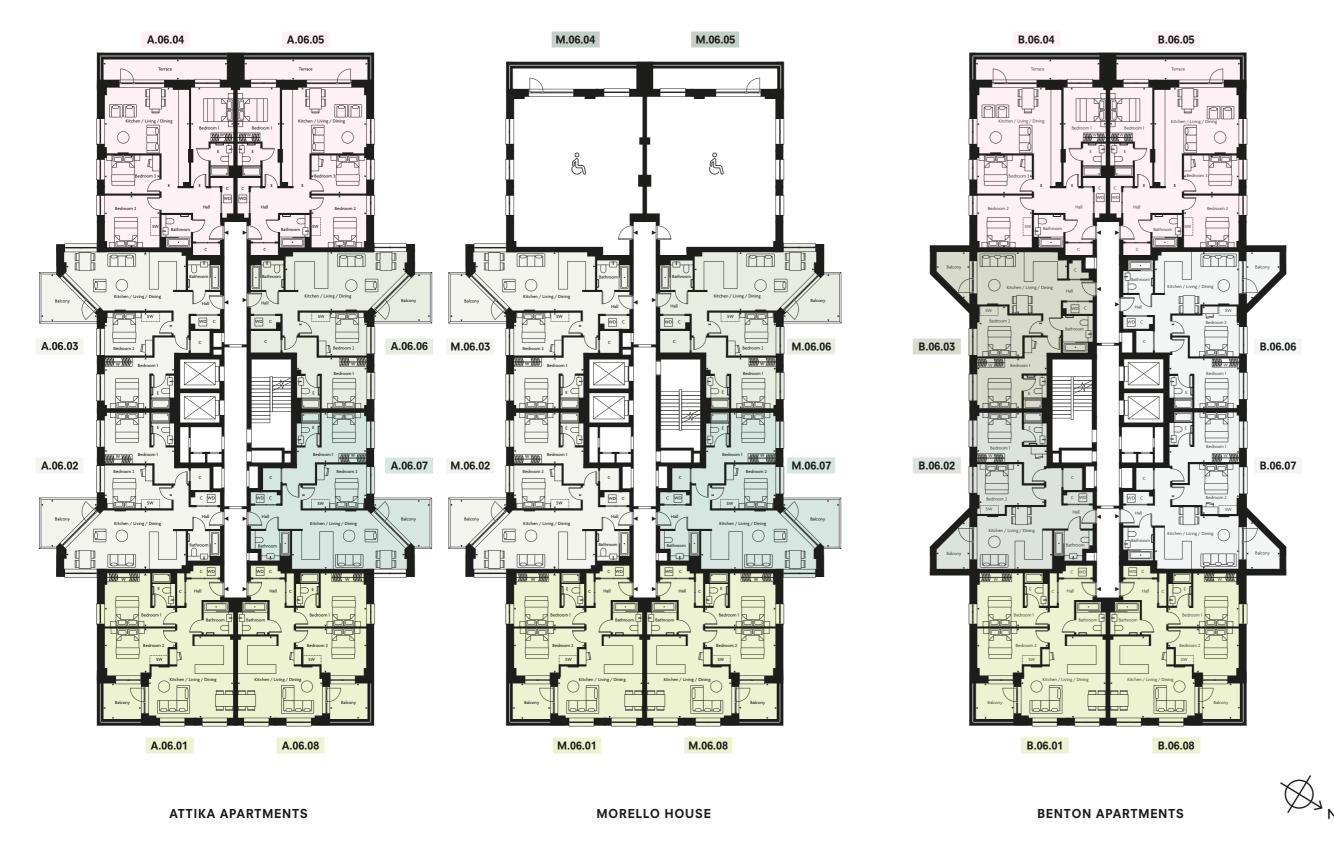

# **YOUR SPACE**

What does the new chapter of your north London story look like? With three buildings in the collection, there's a range of layouts and styles to suit all lifestyles.

## PARK LEVEL

♦ Measurement Points C Cupboard W Wardrobe E Ensuite WD Washer Dryer
 SW Space for Wardrobe S/O Shared Ownership & Weelchair Adaptable