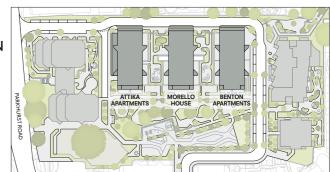

SITE PLAN

The First Chapter consists of three buildings -Attika Apartments, Morello House and Benton Apartments - connected at park level where you'll find the amenity spaces. Residents' gardens between the buildings offer a quiet retreat in nature, while your private balcony or terrace opens up stunning vistas of the park and beyond.