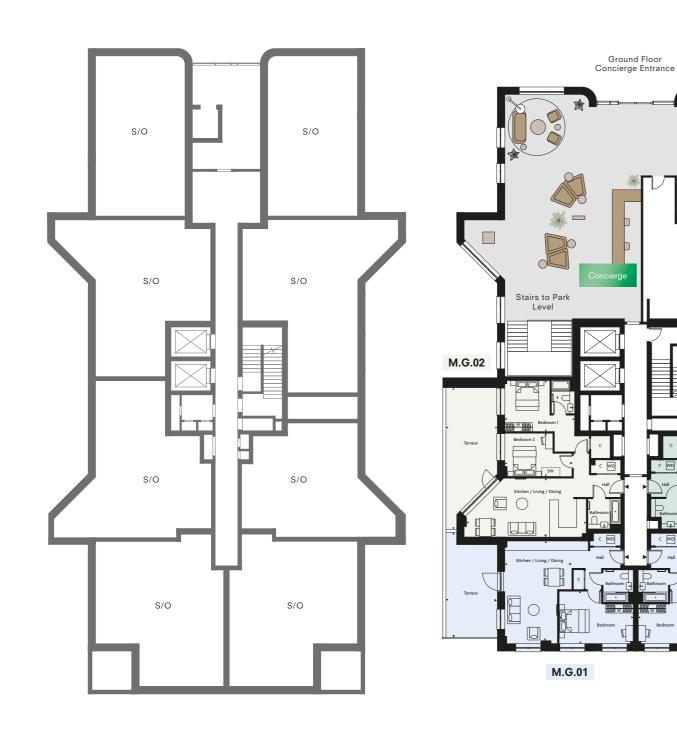

# **GROUND FLOOR**

ATTIKA APARTMENTS

MORELLO HOUSE

Estate

Management

Post Room

(

M.G.04

M.G.03

### **BENTON APARTMENTS**

KEY

Site plan and space between buildings is not drawn to scale. Amenity space and concierge layout, furniture and equipment are indicative only and subject to change. The dimensions shown are accurate to within a tolerance of +/-50mm, they are not intended to be used for carpet sizes, appliances, spaces or items of furniture. Wardrobes are included in the principle bedroom only, 22 all other furniture is indicative and not supplied. Subject to change.