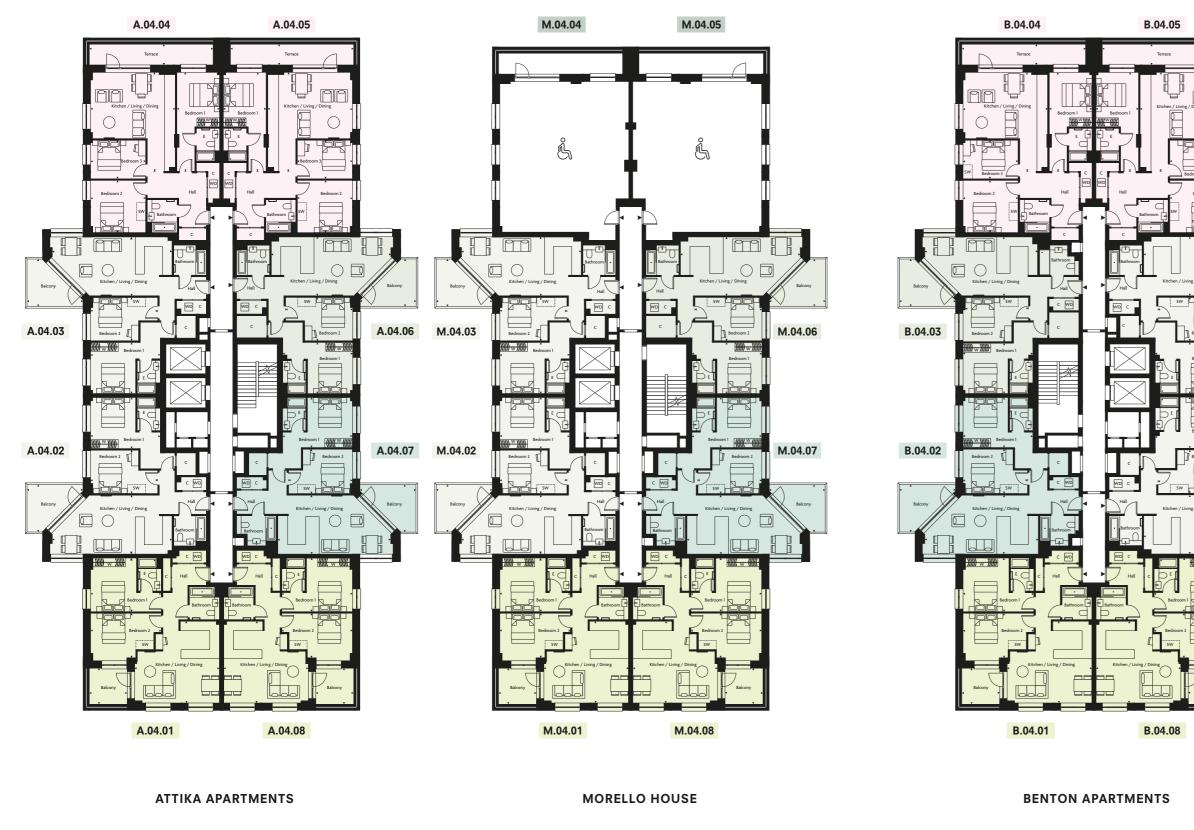

# **FOURTH FLOOR**

Site plan and space between buildings is not drawn to scale. Amenity space and concierge layout, furniture and equipment are indicative only and subject to change. The dimensions shown are accurate to within a tolerance of +/-50mm, they are not intended to be used for carpet sizes, appliances, spaces or items of furniture. Wardrobes are included in the principle bedroom only, **30** all other furniture is indicative and not supplied. Subject to change.

KEY

◀► Measurement Points C Cupboard W Wardrobe E Ensuite WD Washer Dryer SW Space for Wardrobe 🖏 Wheelchair Adaptable

### HOLLOWAY PARK // YOUR SPACE

| Bedroom 2 |         |
|-----------|---------|
|           |         |
| Bedroom 1 | B.04.06 |
| Bedroom 1 | B.04.07 |
| / Dining  | Balcony |
|           |         |
|           |         |
|           |         |

| THALIA                                                   | 2 BEDROOMS              |
|----------------------------------------------------------|-------------------------|
| A.04.01, A.04.08, M.04.01, M.04.08,<br>B.04.01 & B.04.08 |                         |
| Kitchen / Living / E<br>5.44m X 5.63m                    | Dining<br>17'8" X 18'4" |
| Bedroom 1<br>3.57m X 4.70m                               | 11'7" X 15'4"           |
| Bedroom 2<br>2.96m X 4.70m                               | 9'7" X 15'4"            |
| Balcony<br>2.35m X 2.47m                                 | 7'8" X 8'1"             |
| ILEX                                                     | 2 BEDROOMS              |
| A.04.02, A.04.03, M.04.02, M.04.03,<br>B.04.06 & B.04.07 |                         |

| Kitchen / Living / Dining<br>7.95m X 3.94m | 26'1" X 12'9" |
|--------------------------------------------|---------------|
| Bedroom 1<br>4.65m X 3.41m                 | 15'3" X 11'2" |
| Bedroom 2<br>4.47m X 2.89m                 | 14'7" X 9'5"  |
| Balcony<br>3.74m X 3.17m                   | 12'3" X 10'4" |

SPIRE 2 BEDROOMS

### M.04.04 & M.04.05

These apartments are wheelchair adaptable, please speak to your Sales Executive for more information.

| ACER                                    | 2 BEDROOMS           |
|-----------------------------------------|----------------------|
| A.04.06, M.04.06 & B.                   | 04.03                |
| Kitchen / Living / Din<br>7.53m X 3.94m | ing<br>24'7" X 12'9" |
| Bedroom 1<br>4.65m X 3.35m              | 15'3" X 10'11"       |
| Bedroom 2<br>4.20m X 2.95m              | 13'8" X 9'7"         |
| Balcony<br>3.74m X 3.17m                | 12'3" X 10'4"        |
| DAPHNE                                  | 2 BEDROOMS           |
| A 04 07 M 04 07 9 P                     | 04.02                |

| A.04.07, M.04.07 & B.04.02                 | 2              |
|--------------------------------------------|----------------|
| Kitchen / Living / Dining<br>7.53m X 3.94m | 24'7" X 12'9"  |
| Bedroom 1<br>4.65m X 3.35m                 | 15'3" X 10'11" |
| Bedroom 2<br>4.10m X 2.95m                 | 13'5" X 9'7"   |
| Balcony<br>3.74m X 3.17m                   | 12'3" X 10'4"  |

#### COSMOS 3 BEDROOMS

A.04.04, A.04.05, B.04.04 & B.04.05

| Kitahan (Liuina (Disian   |               |
|---------------------------|---------------|
| Kitchen / Living / Dining |               |
| 6.43m X 5.64m             | 21'1" X 18'5" |
| Bedroom 1                 |               |
| 6.58m X 2.85m             | 21'6" X 9'4"  |
| Bedroom 2                 |               |
| 3.67m X 3.48m             | 12'0" X 11'4" |
| Bedroom 3                 |               |
| 3.67m X 2.57m             | 12'0" X 8'4"  |
| Terrace                   |               |
| 8.40m X 1.54m             | 27'6" X 5'1"  |