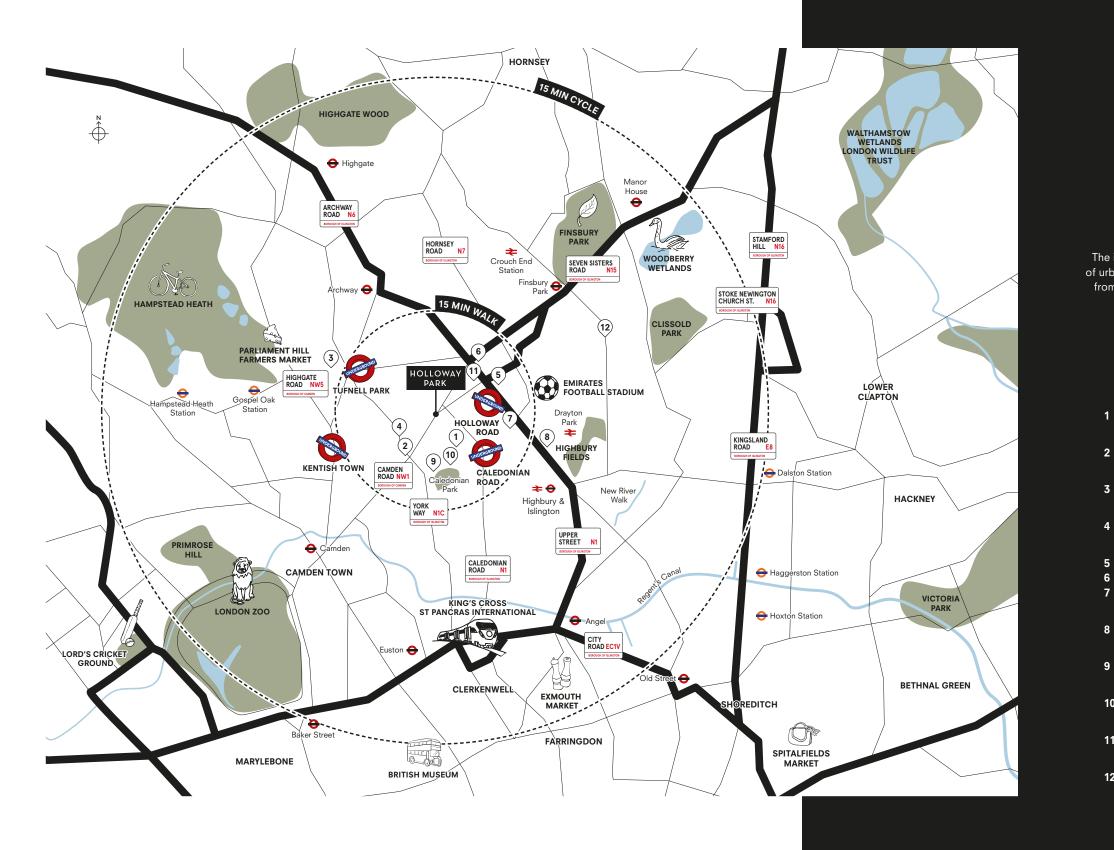

### **1. QUICK CONNECTIONS**

3-minutes (1 stop) to King's Cross St Pancras, where you can access:

- // 6 London Underground lines and 2 national mainline train stations
- // Direct services to international airports including Heathrow, Gatwick and London Luton
- // Eurostar connections to Paris, Brussels, Lille, and Amsterdam

### 2. NATURE ON YOUR DOORSTEP

You'll be surrounded by greenery.

- // 1.4-acre park
- // Residents' podium gardens
- // Roof top terrace

### **3. UNRIVALLED EDUCATION**

12 of London's top universities within 20-minutes reach.

### 6. EVERYTHING YOU NEED

All your daily needs, from supermarkets and a doctor's surgery to bakeries and coffee shops, within a 15-minute walk or cycle.

### LONDON WITHIN REACH

The beauty of north London is that it feels fiercely and authentically local, while being so close to all that central London life can offer. Theatre, sports events, and business meetings are all within a short journey.

With proximity to the Piccadilly Line, you're always within easy reach of key locations across London. Your gateways to the rest of the UK and beyond are also close at hand - with Eurostar just one tube stop away at King's Cross and Heathrow Airport reachable in under an hour.

Map is indicative only. All travel times are approximate only. Source: Google Maps, tfl.gov.uk and Eurostar.com. \*Eurostar reaches Brussels and Amsterdam with other connections to Europe.