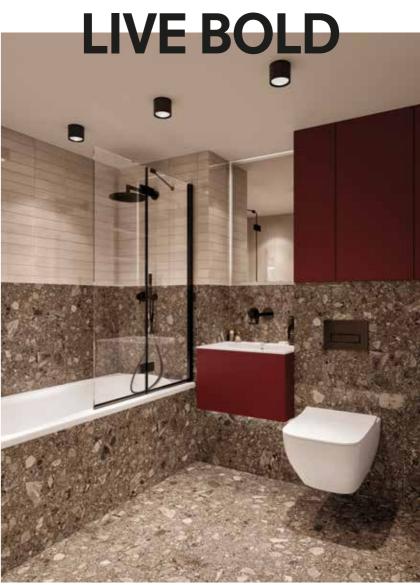

### **BATHROOMS & ENSUITES**

- // Large format porcelain floor tiles and half-height wall tiles throughout
- // Gloss feature brick-style wall tile from half-height to full ceiling height to bath and shower area
- // Inset basin with bespoke storage cupboard
- // Dornbracht basin tap, fixed shower head, hand rinse and bespoke ribbed thermostatic controls mounted to the wall
- // Bespoke vanity cupboard with built-in shaver socket and feature open shelving
- // Backlit mirror with demister
- // LED strip lighting fitted to the underside
   of the basin storage drawer
- // LED light inside the bathroom cabinet
- // Bath with double-hinged bath screen
  in matte black in bathroom
- // Shower tray with black trim sliding door in ensuites
- // WC with soft close lid and dual
  flush plate in black finish
- // Tiled recess niche to shower ensuite
- // Black finish brassware
- // Black ladder heated towel rail

Bringing The First Chapter's signature brick red inside the home, the Bold palette adds a splash of colour to your bathroom and kitchen. The matching merlot basin, vanity and kitchen units create a seamless look and feel throughout the apartment.