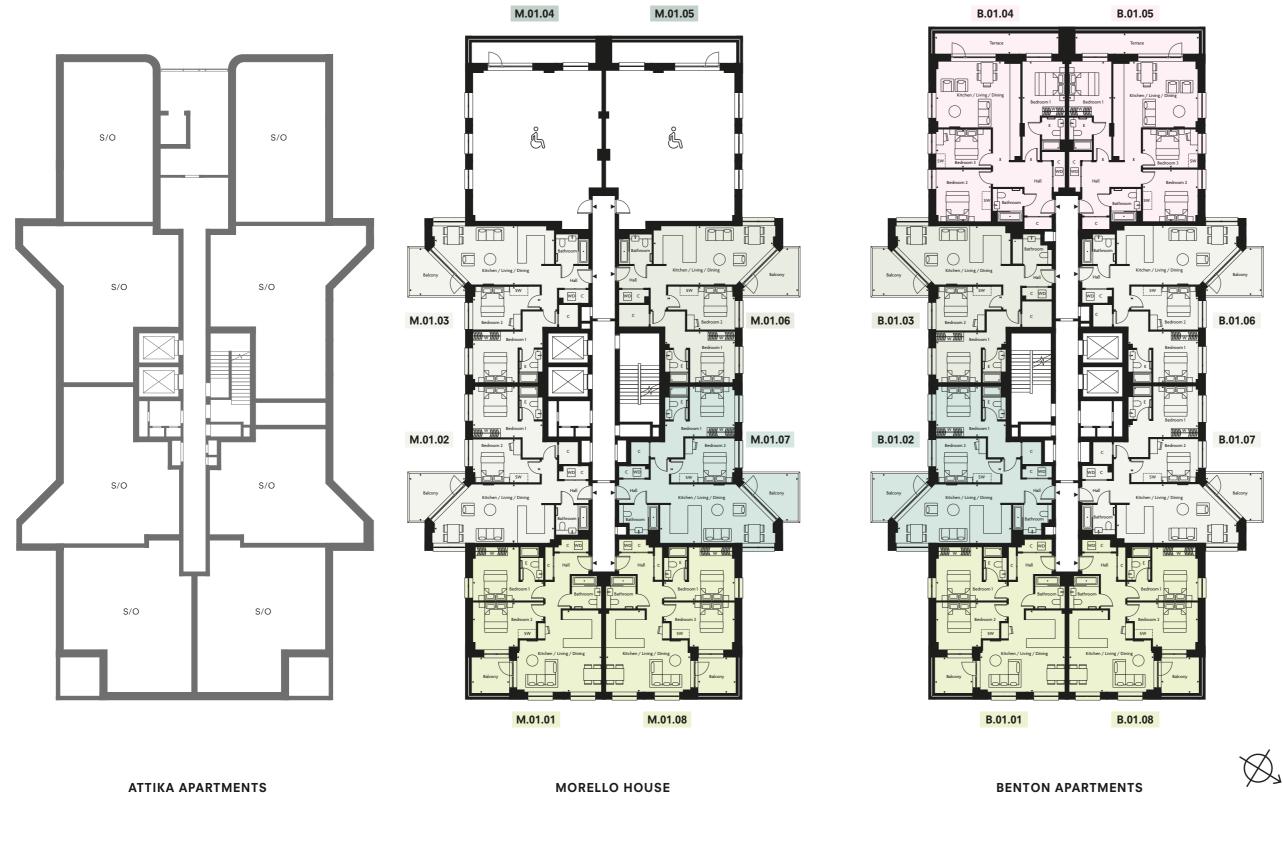

# **YOUR SPACE**

What does the new chapter of your north London story look like? With three buildings in the collection, there's a range of layouts and styles to suit all lifestyles.

## PARK LEVEL

♦ Measurement Points C Cupboard W Wardrobe E Ensuite WD Washer Dryer
 SW Space for Wardrobe S/O Shared Ownership & Weelchair Adaptable

### HOLLOWAY PARK // YOUR SPACE

| SALIX 1                                    | BEDROOM       |
|--------------------------------------------|---------------|
| B.PL.01 & B.PL.02                          |               |
| Kitchen / Living / Dining<br>5.63m X 5.44m | 18'5" X 17'9" |
| Bedroom<br>3.00m X 4.49m                   | 9'8" X 14'7"  |
| Terrace<br>8.37m X 4.79m                   | 27'5" X 15'7" |