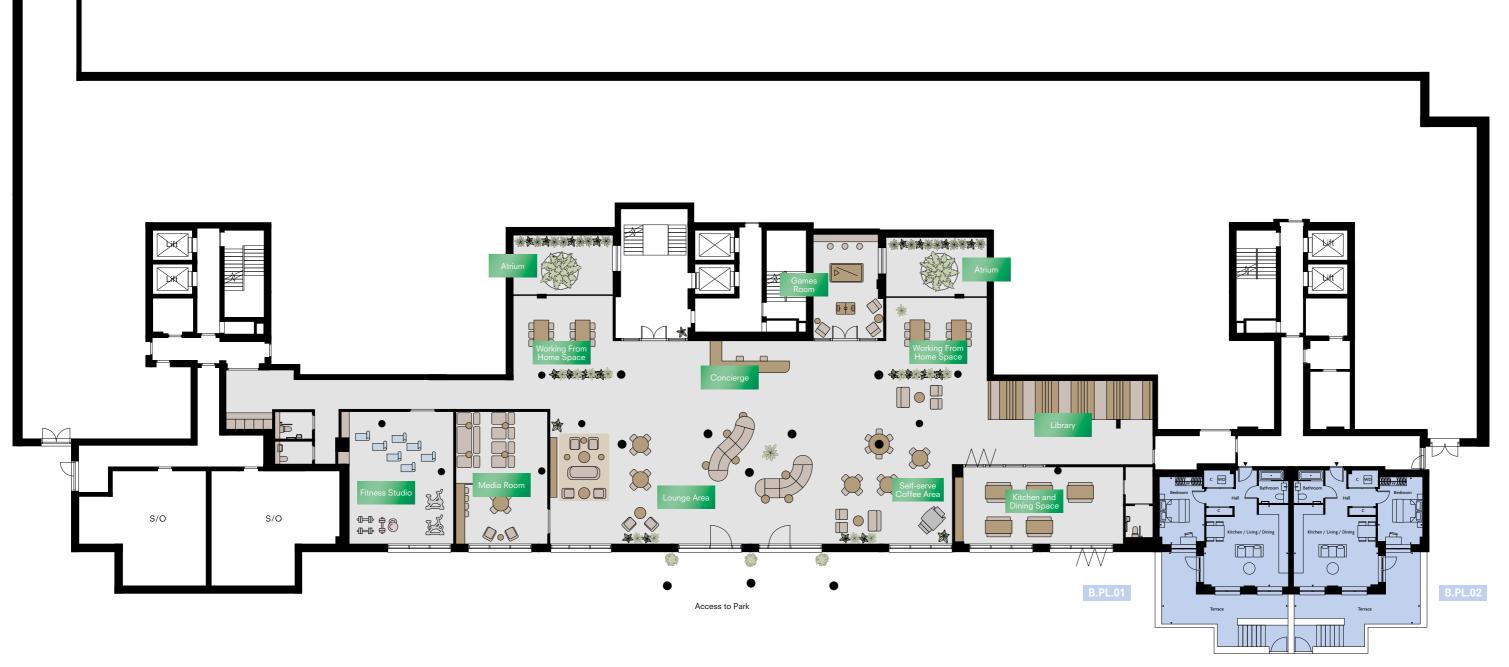

## PARK LEVEL

♦ Measurement Points C Cupboard W Wardrobe E Ensuite WD Washer Dryer
 SW Space for Wardrobe S/O Shared Ownership & Weelchair Adaptable

### HOLLOWAY PARK // YOUR SPACE

| SALIX 1                                    | BEDROOM       |
|--------------------------------------------|---------------|
| B.PL.01 & B.PL.02                          |               |
| Kitchen / Living / Dining<br>5.63m X 5.44m | 18'5" X 17'9" |
| Bedroom<br>3.00m X 4.49m                   | 9'8" X 14'7"  |
| Terrace<br>8.37m X 4.79m                   | 27'5" X 15'7" |

### **BENTON APARTMENTS**

KEY

Site plan and space between buildings is not drawn to scale. Amenity space and concierge layout, furniture and equipment are indicative only and subject to change. The dimensions shown are accurate to within a tolerance of +/-50mm, they are not intended to be used for carpet sizes, appliances, spaces or items of furniture. Wardrobes are included in the principle bedroom only, 22 all other furniture is indicative and not supplied. Subject to change.