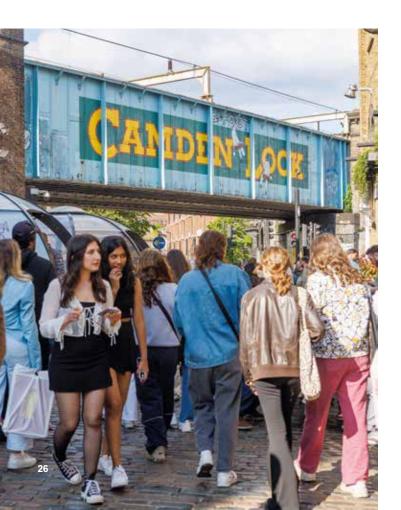

Holloway Road is your address for culinary hidden gems. A 10-minute stroll and you've arrived at Volare, a family-run Italian restaurant serving authentic Neapolitan pizzas and pastas. For street-food-style dishes in a bustling atmosphere, head to Xi'an Impressions (right next to the Emirates Stadium), where hand-pulled noodles reign supreme. Or perhaps put your own abilities to the test at The Jamie Oliver Cookery School. Whichever you choose, make sure to pop in for a drink at The Hercules or The Owl & Hitchhiker on your way back.

Just a 14-minute cycle from Holloway Park, Camden Town is a great place to catch up on the latest London food trends. On a sunny day, sit by the canal and watch the narrowboats pass you by as you work your way through Camden Market's various stalls. For something slightly more upmarket, try Albion's French-Italian fusion or sample the Caribbean-inspired Island Roast at Guanabana.