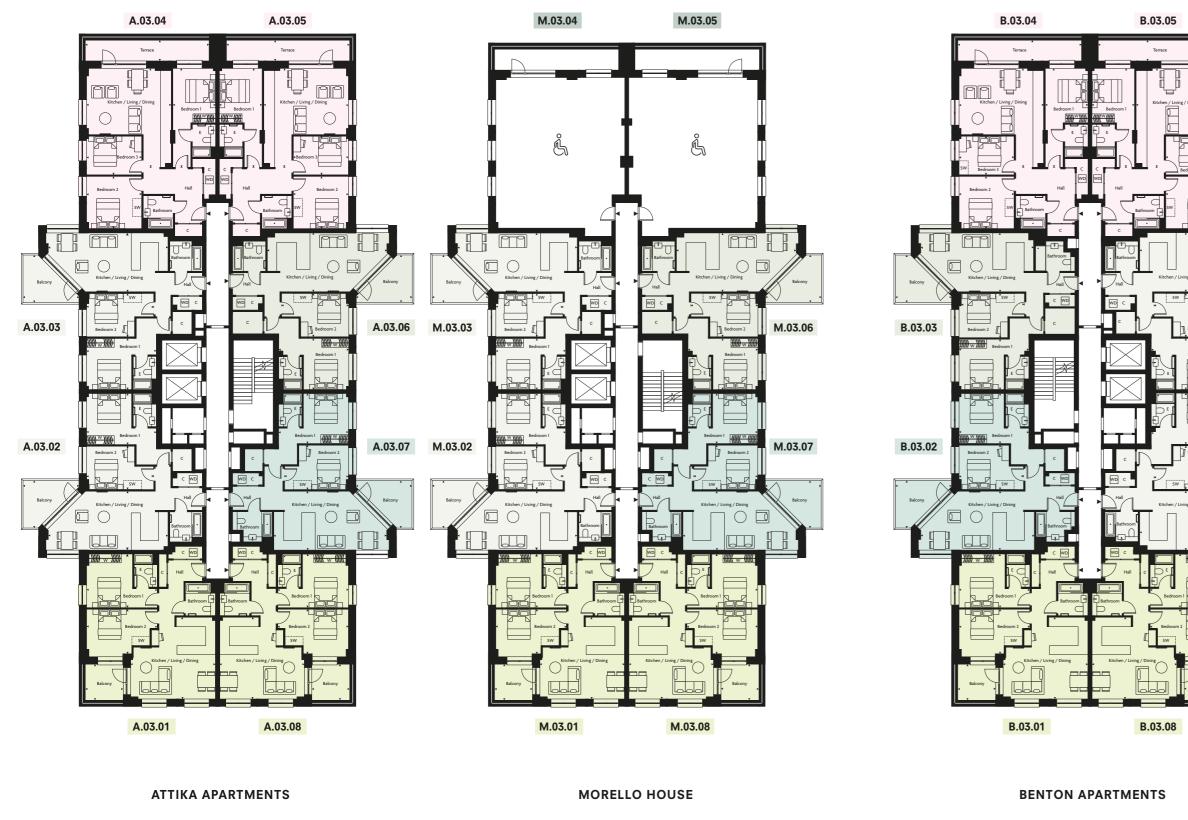

# **YOUR SPACE**

What does the new chapter of your north London story look like? With three buildings in the collection, there's a range of layouts and styles to suit all lifestyles.

## PARK LEVEL

♦ Measurement Points C Cupboard W Wardrobe E Ensuite WD Washer Dryer
 SW Space for Wardrobe S/O Shared Ownership & Weelchair Adaptable

### HOLLOWAY PARK // YOUR SPACE

| SALIX 1                                    | BEDROOM       |
|--------------------------------------------|---------------|
| B.PL.01 & B.PL.02                          |               |
| Kitchen / Living / Dining<br>5.63m X 5.44m | 18'5" X 17'9" |
| Bedroom<br>3.00m X 4.49m                   | 9'8" X 14'7"  |
| Terrace<br>8.37m X 4.79m                   | 27'5" X 15'7" |

| THALIA                                                   | 2 BEDROOMS       |
|----------------------------------------------------------|------------------|
| A.03.01, A.03.08, M.<br>B.03.01 & B.03.08                | .03.01, M.03.08, |
| Kitchen / Living / D                                     | Dining           |
| 5.44m X 5.63m                                            | 17'8" X 18'4"    |
| Bedroom 1                                                |                  |
| 3.57m X 4.70m                                            | 11'7" X 15'4"    |
| Bedroom 2                                                |                  |
| 2.96m X 4.70m                                            | 9'7" X 15'4"     |
| Balcony                                                  |                  |
| 2.35m X 2.47m                                            | 7'8" X 8'1"      |
| ILEX                                                     | 2 BEDROOMS       |
| A.03.02, A.03.03, M.03.02, M.03.03,<br>B.03.06 & B.03.07 |                  |

| Kitchen / Living / Dining<br>7.95m X 3.94m | 26'1" X 12'9" |
|--------------------------------------------|---------------|
| Bedroom 1<br>4.65m X 3.41m                 | 15'3" X 11'2" |
| Bedroom 2<br>4.47m X 2.89m                 | 14'7" X 9'5"  |
| Balcony<br>3.74m X 3.17m                   | 12'3" X 10'4" |

2 BEDROOMS SPIRE

### M.03.04 & M.03.05

These apartments are wheelchair adaptable, please speak to your Sales Executive for more information.

| ACER                                    | 2 BEDROOMS           |
|-----------------------------------------|----------------------|
| A.03.06, M.03.06 & B.03.03              |                      |
| Kitchen / Living / Din<br>7.53m X 3.94m | ing<br>24'7" X 12'9" |
| Bedroom 1<br>4.65m X 3.35m              | 15'3" X 10'11"       |
| Bedroom 2<br>4.20m X 2.95m              | 13'8" X 9'7"         |
| Balcony<br>3.74m X 3.17m                | 12'3" X 10'4"        |
| DAPHNE                                  | 2 BEDROOMS           |
|                                         |                      |

| A.03.07, M.03.07 & B.03.02                 |                |
|--------------------------------------------|----------------|
| Kitchen / Living / Dining<br>7.53m X 3.94m | 24'7" X 12'9"  |
| Bedroom 1<br>4.65m X 3.35m                 | 15'3" X 10'11" |
| Bedroom 2<br>4.10m X 2.95m                 | 13'5" X 9'7"   |
| Balcony<br>3.74m X 3.17m                   | 12'3" X 10'4"  |

#### COSMOS **3 BEDROOMS**

A.03.04, A.03.05, B.03.04 & B.03.05

| Kitchen / Living / Dining |               |
|---------------------------|---------------|
| 6.43m X 5.64m             | 21'1" X 18'5" |
| Bedroom 1                 |               |
| 6.58m X 2.85m             | 21'6" X 9'4"  |
| Bedroom 2                 |               |
| 3.67m X 3.48m             | 12'0" X 11'4" |
| Bedroom 3                 |               |
| 3.67m X 2.57m             | 12'0" X 8'4"  |
| Terrace                   |               |
| 8.40m X 1.54m             | 27'6" X 5'1"  |
|                           |               |