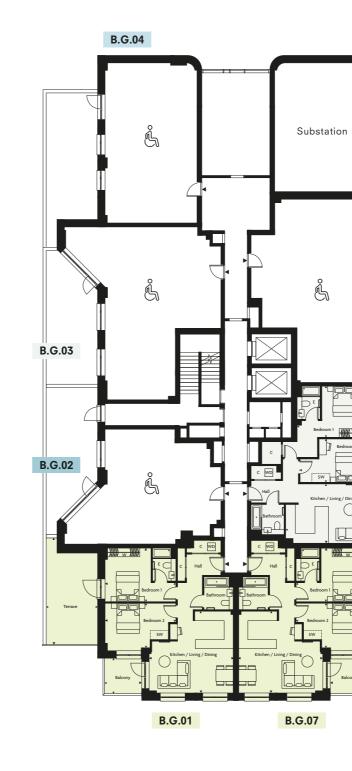

# **FIRST FLOOR**

Site plan and space between buildings is not drawn to scale. Amenity space and concierge layout, furniture and equipment are indicative only and subject to change. The dimensions shown are accurate to within a tolerance of +/-50mm, they are not intended to be used for carpet sizes, appliances, spaces or items of furniture. Wardrobes are included in the principle bedroom only, 24 all other furniture is indicative and not supplied. Subject to change.

KEY

◆ Measurement Points C Cupboard W Wardrobe E Ensuite WD Washer Dryer SW Space for Wardrobe S/O Shared Ownership 🖞 Wheelchair Adaptable