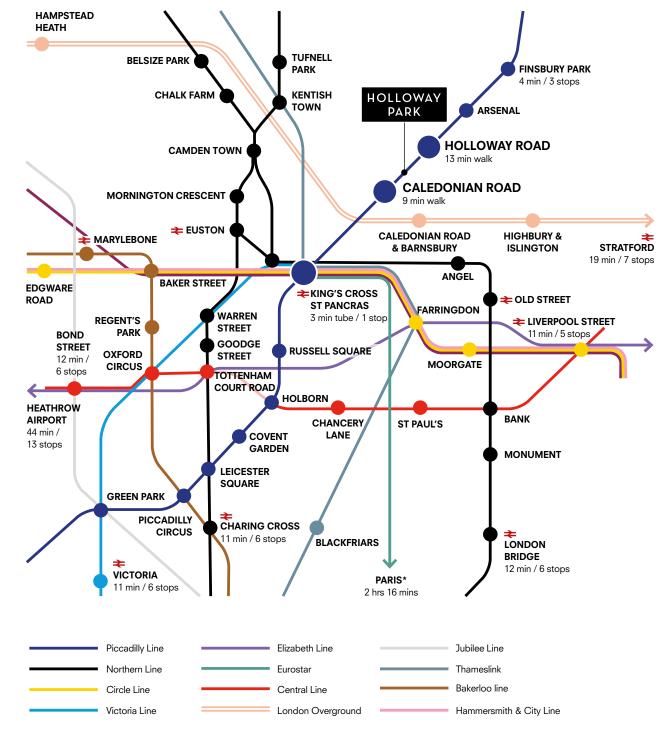

### **1. QUICK CONNECTIONS**

3-minutes (1 stop) to King's Cross St Pancras, where you can access:

- // 6 London Underground lines and 2 national mainline train stations
- // Direct services to international airports including Heathrow, Gatwick and London Luton
- // Eurostar connections to Paris, Brussels, Lille, and Amsterdam

### LONDON WITHIN REACH

The beauty of north London is that it feels fiercely and authentically local, while being so close to all that central London life can offer. Theatre, sports events, and business meetings are all within a short journey.

With proximity to the Piccadilly Line, you're always within easy reach of key locations across London. Your gateways to the rest of the UK and beyond are also close at hand - with Eurostar just one tube stop away at King's Cross and Heathrow Airport reachable in under an hour.

Map is indicative only. All travel times are approximate only. Source: Google Maps, tfl.gov.uk and Eurostar.com. \*Eurostar reaches Brussels and Amsterdam with other connections to Europe.