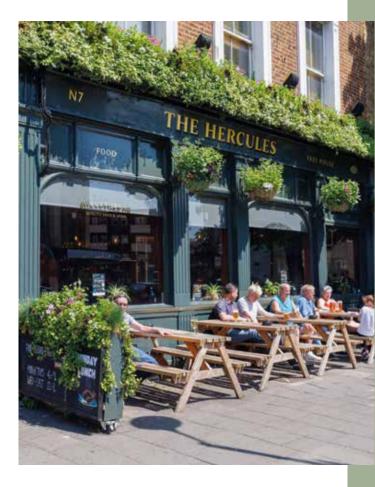

Holloway Road is your address for culinary hidden gems. A 10-minute stroll and you've arrived at Volare, a family-run Italian restaurant serving authentic Neapolitan pizzas and pastas. For street-food-style dishes in a bustling atmosphere, head to Xi'an Impressions (right next to the Emirates Stadium), where hand-pulled noodles reign supreme. Or perhaps put your own abilities to the test at The Jamie Oliver Cookery School. Whichever you choose, make sure to pop in for a drink at The Hercules or The Owl & Hitchhiker on your way back.

#### PUBS

Tasty craft ales and a Thai kitchen thepineapplepubnw5.com

Locally sourced pub grub and seasonal specials <u>thelionandunicornnw5.co.uk</u>

A 150-year-old pub with plenty of character <u>theherculesholloway.co.uk</u>