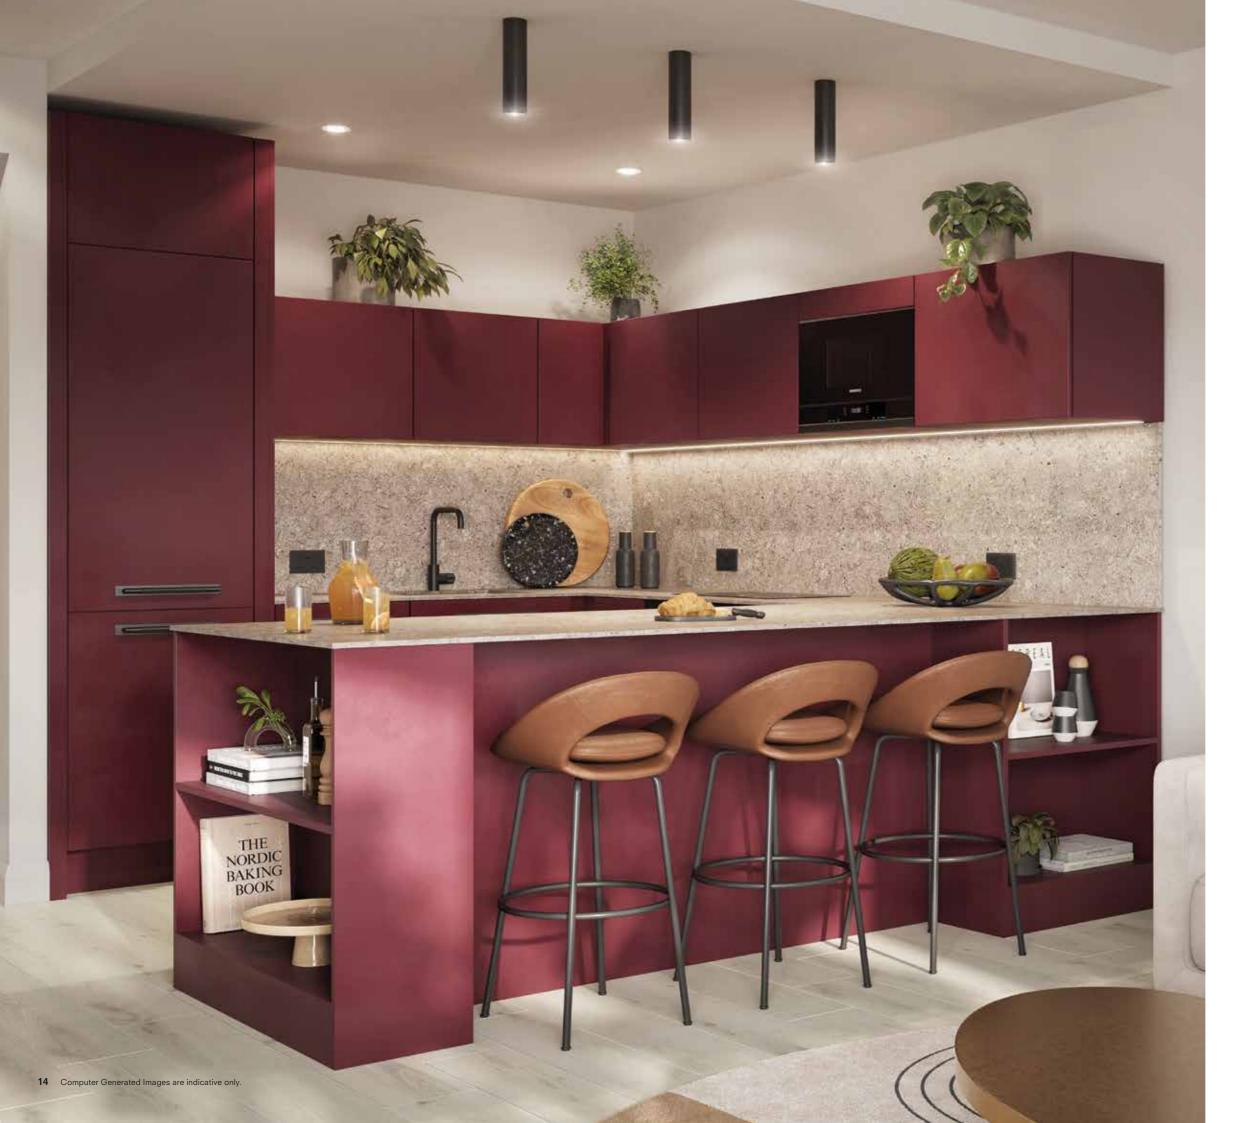

### **SUSTAINABLE SOPHISTICATION**

There's a pleasing harmony to the interiors and exteriors of The First Chapter. The kitchen colour in the Bold palette references the colour of the brick building façade, while the door handles are inspired by the shape of the balcony balustrade. It's this level of attention to detail that gives Holloway Park its signature aesthetic: urban and refined at the same time.

Bringing The First Chapter's signature brick red inside the home, the Bold palette adds a splash of colour to your bathroom and kitchen. The matching merlot basin, vanity and kitchen units create a seamless look and feel throughout the apartment.