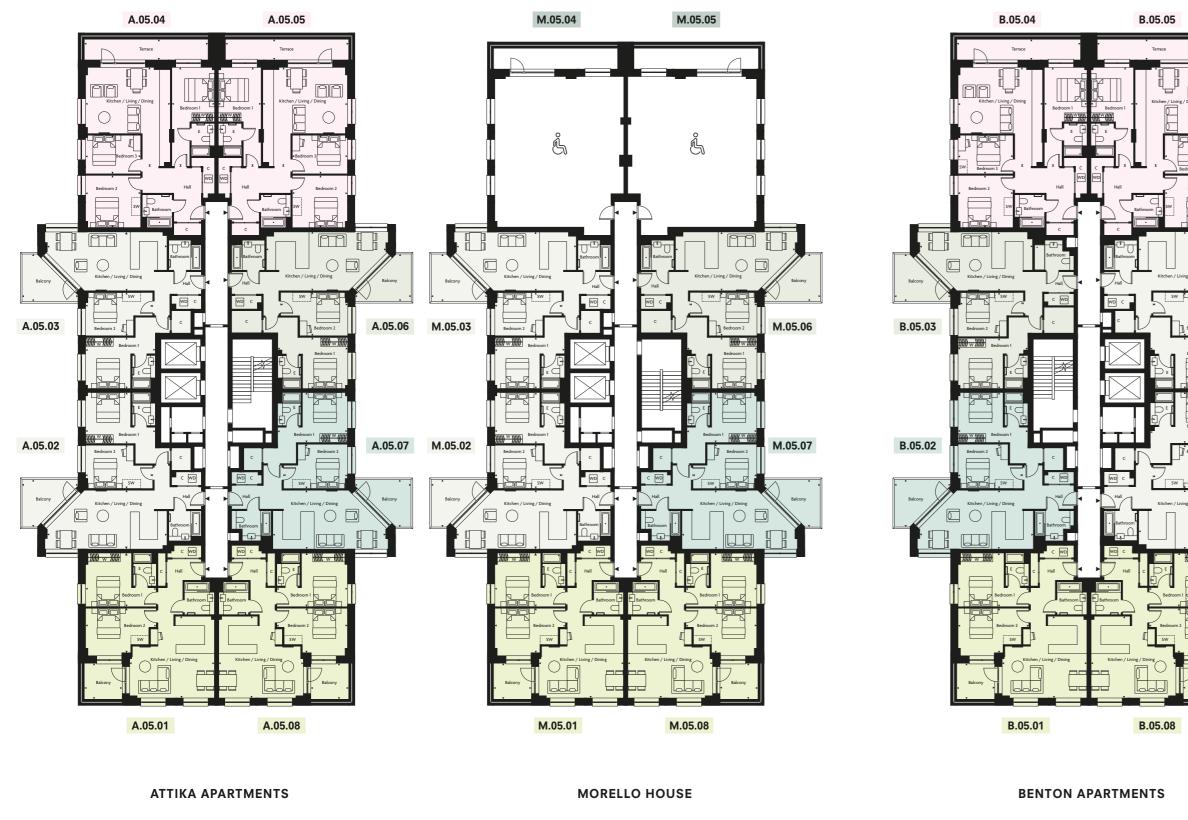

# **FIFTH FLOOR**

Site plan and space between buildings is not drawn to scale. Amenity space and concierge layout, furniture and equipment are indicative only and subject to change. The dimensions shown are accurate to within a tolerance of +/-50mm, they are not intended to be used for carpet sizes, appliances, spaces or items of furniture. Wardrobes are included in the principle bedroom only, all other furniture is indicative and not supplied. Subject to change.

KEY

### HOLLOWAY PARK // YOUR SPACE

| During<br>During<br>During<br>Bedroom 2 |         |
|-----------------------------------------|---------|
| s / Dining                              | B.05.06 |
| Redroom 2                               |         |
| 7                                       |         |

| THALIA                                   | 2 BEDROOMS              |
|------------------------------------------|-------------------------|
| A.05.01, A.05.08, M<br>B.05.01 & B.05.08 | M.05.01, M.05.08,       |
| Kitchen / Living /<br>5.44m X 5.63m      | Dining<br>17'8" X 18'4" |
| Bedroom 1<br>3.57m X 4.70m               | 11'7" X 15'4"           |
| Bedroom 2<br>2.96m X 4.70m               | 9'7" X 15'4"            |
| Balcony<br>2.35m X 2.47m                 | 7'8" X 8'1"             |
| ILEX                                     | 2 BEDROOMS              |
| A.05.02, A.05.03, I<br>B.05.06 & B.05.07 | M.05.02, M.05.03,       |
| Kitchon / Living /                       | Dining                  |

| Kitchen / Living / Dining<br>7.95m X 3.94m | 26'1" X 12'9" |
|--------------------------------------------|---------------|
| Bedroom 1                                  |               |
| 4.65m X 3.41m                              | 15'3" X 11'2" |
| Bedroom 2                                  |               |
| 4.47m X 2.89m                              | 14'7" X 9'5"  |
| Balcony                                    |               |
| 3.74m X 3.17m                              | 12'3" X 10'4" |

2 BEDROOMS SPIRE

### M.05.04 & M.05.05

These apartments are wheelchair adaptable, please speak to your Sales Executive for more information.

| ACER                                | 2 BEDROOMS              |
|-------------------------------------|-------------------------|
| A.05.06, M.05.06                    | & B.05.03               |
| Kitchen / Living /<br>7.53m X 3.94m | Dining<br>24'7" X 12'9" |
| Bedroom 1<br>4.65m X 3.35m          | 15'3" X 10'11"          |
| Bedroom 2<br>4.20m X 2.95m          | 13'8" X 9'7"            |
| Balcony<br>3.74m X 3.17m            | 12'3" X 10'4"           |
| DAPHNE                              | 2 BEDROOMS              |
| A.05.07, M.05.07 8                  | k B.05.02               |
| Kitchen / Living /                  | Dining                  |

| 7.53m X 3.94m | 24'7" X 12'9"  |
|---------------|----------------|
| Bedroom 1     |                |
| 4.65m X 3.35m | 15'3" X 10'11" |
| Bedroom 2     |                |
| 4.10m X 2.95m | 13'5" X 9'7"   |
| Balcony       |                |
| 3.74m X 3.17m | 12'3" X 10'4"  |

#### COSMOS **3 BEDROOMS**

A.05.04, A.05.05, B.05.04 & B.05.05

| Kitchen / Living / Dining<br>6.43m X 5.64m | 21'1" X 18'5" |
|--------------------------------------------|---------------|
| Bedroom 1<br>6.58m X 2.85m                 | 21'6" X 9'4"  |
| Bedroom 2<br>3.67m X 3.48m                 | 12'0" X 11'4" |
| Bedroom 3<br>3.67m X 2.57m                 | 12'0" X 8'4"  |
| Terrace<br>8.40m X 1.54m                   | 27'6" X 5'1"  |