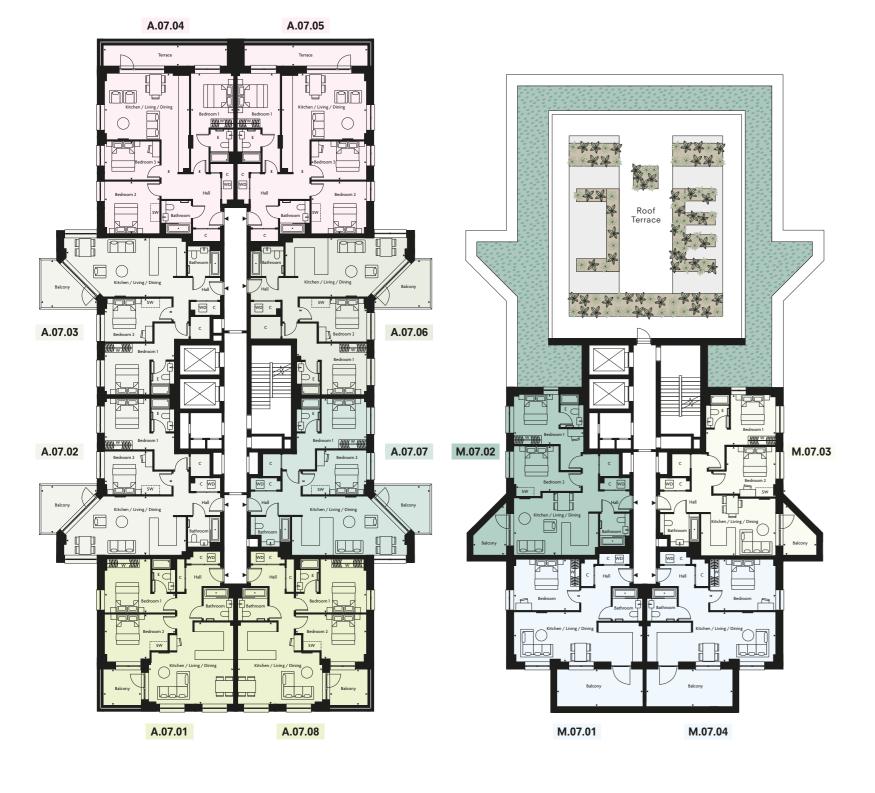

# **YOUR SPACE**

What does the new chapter of your north London story look like? With three buildings in the collection, there's a range of layouts and styles to suit all lifestyles.

### BOLDLY URBAN, QUIETLY REFINED

Want to escape the city? A train ticket won't be necessary. Step outside into Holloway Park and you'll be surrounded by 1.4-acres of landscaped greenery. If you're seeking a quieter spot, the additional podium gardens between the buildings are exclusively for residents. Or you can head upstairs to the roof terraces at Morello House and Attika Apartments, where more seating awaits amongst beautiful planting.